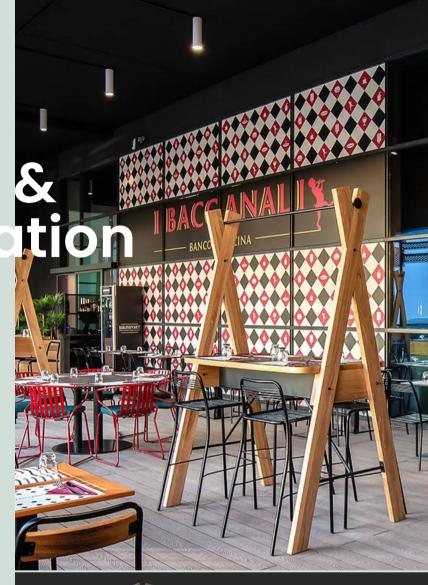

THE WIGWAM TABLE

## THE WIGWAM RANGE

WIGWAM / Oak frame and black top

WIGWAM / Oak frame and top

WIGWAM / Black frame and oak top

WIGWAM / Black frame and top

SIZES AVAILABLE:

Available as a six or eight-seater, the WigWam is designed to be a statement piece.