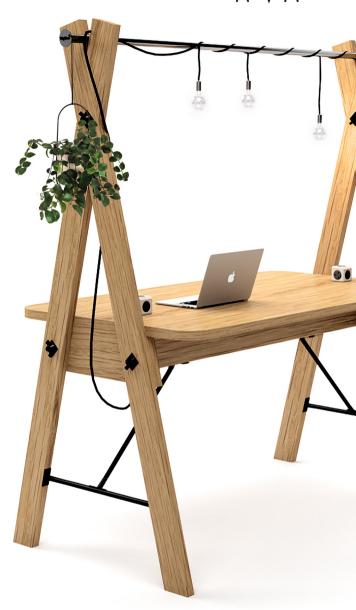

## flexible features

Oversized wing nuts connect a solid oak frame ensuring strength and an informal, industrial aesthetic. A resting top bar protrudes the frame and provides a place to hold hanging plants, jackets or bags. The top bar can be supplied in any RAL colour and the ends are finished with a circular, cut metal WigWam logo.

The sharing table is fitted with six moveable power sockets, four x USB charging points and LED lighting with remote switch. All sockets and charging are supplied territory specific for global markets.\*

\* Power sockets, charging points and LED lighting with remote switch are all provided with table.

 $T: +44(0)330\ 1222\ 117$  / E: info@tableplacechairs.com / @tableplacechairs