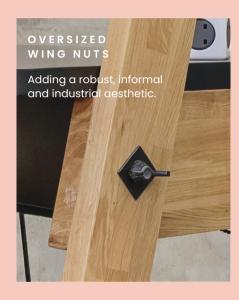

## flexible features

Oversized wing nuts connect a solid oak frame ensuring strength and an informal, industrial aesthetic. A resting top bar protrudes the frame and provides a place to hold hanging plants, jackets or bags. The top bar can be supplied in any RAL colour and the ends are finished with a circular, cut metal WigWam logo.