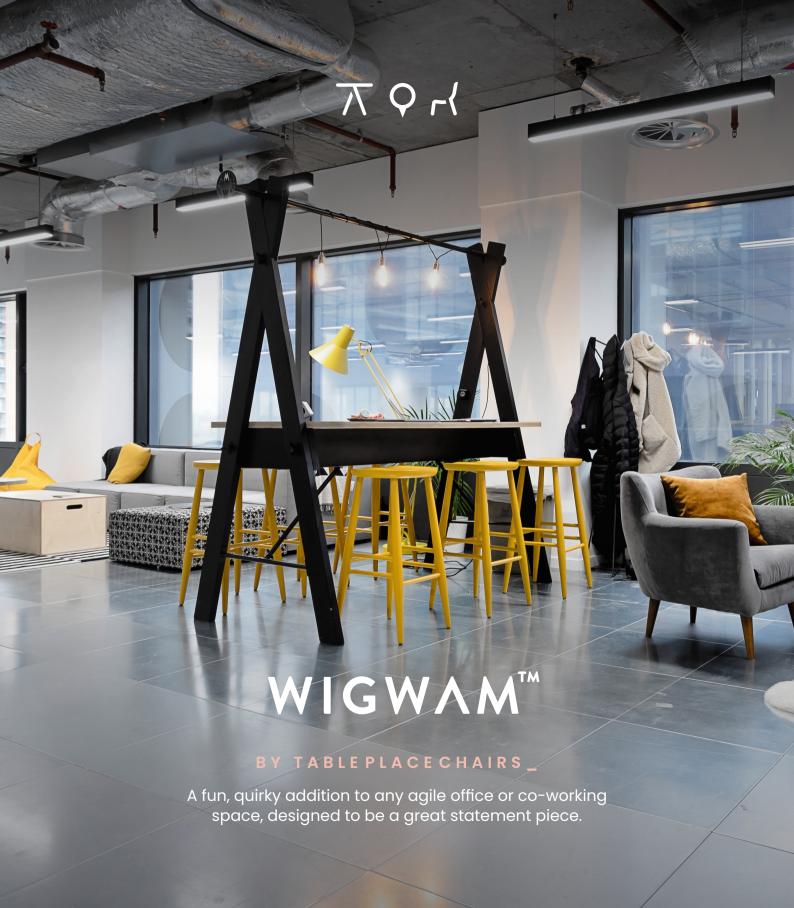

THE WIGWAM TABLE

## THE WIGWAM RANGE

WIGWAM / Oak frame and black top

WIGWAM / Oak frame and top

WIGWAM / Black frame and oak top

WIGWAM / Black frame and top

SIZES AVAILABLE:

Available as a six or eight-seater, the WigWam is designed to be a statement piece.

## flexible features

Oversized wing nuts connect a solid oak frame ensuring strength and an informal, industrial aesthetic. A resting top bar protrudes the frame and provides a place to hold hanging plants, jackets or bags. The top bar can be supplied in any RAL colour and the ends are finished with a circular, cut metal WigWam logo.