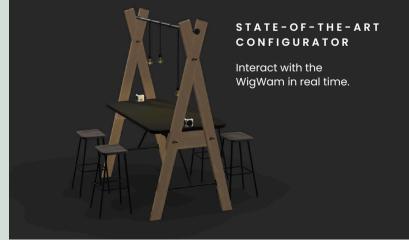

Using our state-of-the-art product configurator, specifiers can interact with the WigWam in real time, choosing and viewing all finishes and product options before ordering. The chosen product is then available to download (with it's associated specification) for use in presentations and as part of the ordering process.

CONFIGURE YOUR
OWN DESIGN HERE >