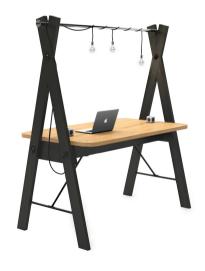

## THE WIGWAM RANGE

WIGWAM / Oak frame and black top

WIGWAM / Oak frame and top

WIGWAM / Black frame and oak top

WIGWAM / Black frame and top

SIZES AVAILABLE:

Available as a six or eight-seater, the WigWam is designed to be a statement piece.

## flexible features

Oversized wing nuts connect a solid oak frame ensuring strength and an informal, industrial aesthetic. A resting top bar protrudes the frame and provides a place to hold hanging plants, jackets or bags. The top bar can be supplied in any RAL colour and the ends are finished with a circular, cut metal WigWam logo.

The sharing table is fitted with six moveable power sockets, four x USB charging points and LED lighting with remote switch. All sockets and charging are supplied territory specific for global markets.\*