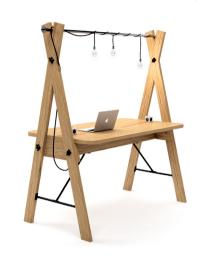

## flexible features

Oversized wing nuts connect a solid oak frame ensuring strength and an informal, industrial aesthetic. A resting top bar protrudes the frame and provides a place to hold hanging plants, jackets or bags. The top bar can be supplied in any RAL colour and the ends are finished with a circular, cut metal WigWam logo.

The sharing table is fitted with six moveable power sockets, four x USB charging points and LED lighting with remote switch. All sockets and charging are supplied territory specific for global markets.\*