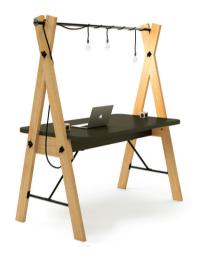

## flexible features

Oversized wing nuts connect a solid oak frame ensuring strength and an informal, industrial aesthetic. A resting top bar protrudes the frame and provides a place to hold hanging plants, jackets or bags. The top bar can be supplied in any RAL colour and the ends are finished with a circular, cut metal WigWam logo.

The sharing table is fitted with six moveable power sockets, four x USB charging points and LED lighting with remote switch. All sockets and charging are supplied territory specific for global markets.\*