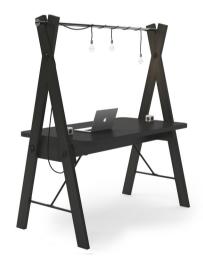

## THE WIGWAM RANGE

WIGWAM / Oak frame and black top

WIGWAM / Oak frame and top

WIGWAM / Black frame and oak top

WIGWAM / Black frame and top

SIZES AVAILABLE:

Available as a six or eight-seater, the WigWam is designed to be a statement piece.

## flexible features

Oversized wing nuts connect a solid oak frame ensuring strength and an informal, industrial aesthetic. A resting top bar protrudes the frame and provides a place to hold hanging plants, jackets or bags. The top bar can be supplied in any RAL colour and the ends are finished with a circular, cut metal WigWam logo.

The sharing table is fitted with six moveable power sockets, four x USB charging points and LED lighting with remote switch. All sockets and charging are supplied territory specific for global markets.\*