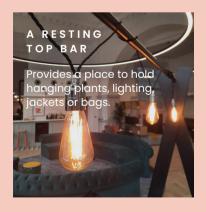

## flexible features

Oversized wing nuts connect a solid oak frame ensuring strength and an informal, industrial aesthetic. A resting top bar protrudes the frame and provides a place to hold hanging plants, jackets or bags. The top bar can be supplied in any RAL colour and the ends are finished with a circular, cut metal WigWam logo.