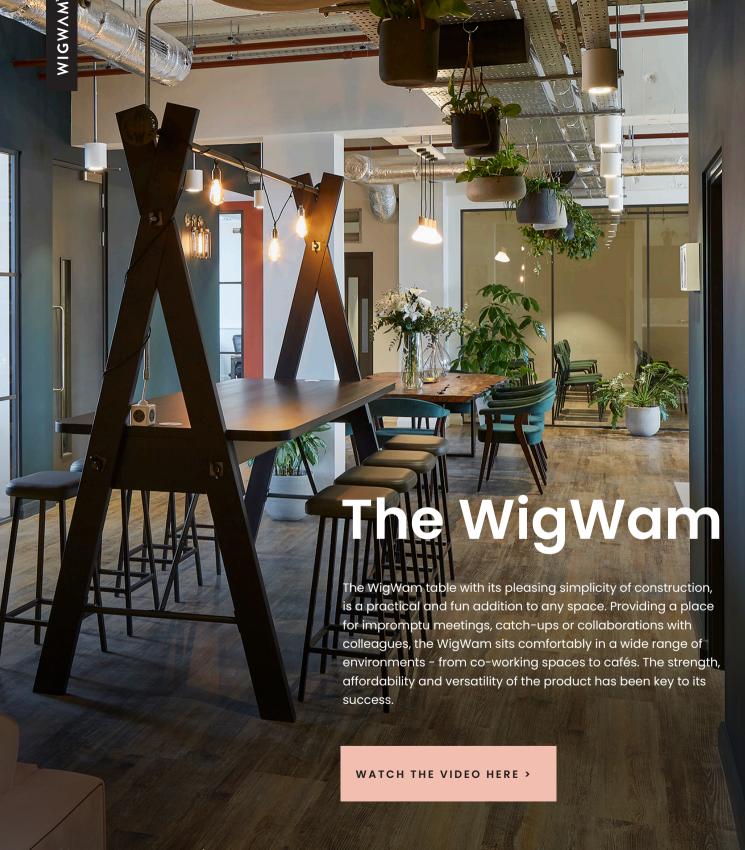

## THE WIGWAM TABLE

## flexible features

Oversized wing nuts connect a solid oak frame ensuring strength and an informal, industrial aesthetic. A resting top bar protrudes the frame and provides a place to hold hanging plants, jackets or bags. The top bar can be supplied in any RAL colour and the ends are finished with a circular, cut metal WigWam logo.