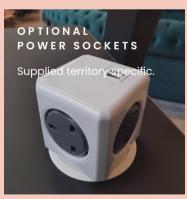

The sharing table is fitted with six moveable power sockets, four x USB charging points and LED lighting with remote switch. All sockets and charging are supplied territory specific for global markets.\*

\* Power sockets, charging points and LED lighting with remote switch are all provided with table.

 $T: +44(0)330\ 1222\ 117$  / E: info@tableplacechairs.com / @tableplacechairs