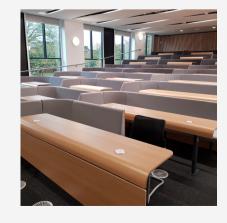

### EDUCATION

Seating that will enhance your students' experiences and learning environments in both traditional auditorium settings and collaborative spaces with our award-winning CONNECT solution.

CLOCKWISE FROM TOP LEFT: CARDIFF UNIVERSITY HEATH HOSPITAL; ESSEX UNIVERSITY; OXFORD UNIVERSITY ZOOLOGY DEPT; UNIVERSITY OF BIRMINGHAM; IMPERIAL COLLEGE LONDON ROYAL SCHOOL OF MINES

**OUR AWARD-WINNING CONNECT SYSTEM AT LOUGHBOROUGH UNIVERSITY** 