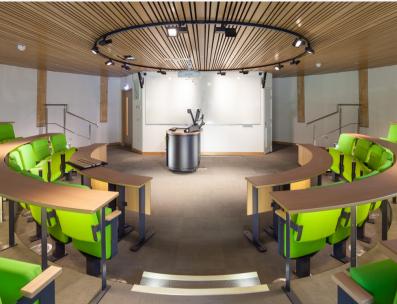

### EDUCATION

Seating that will enhance your students' experiences and learning environments in both traditional auditorium settings and collaborative spaces with our award-winning CONNECT solution.

CLOCKWISE FROM TOP LEFT: CARDIFF UNIVERSITY HEATH HOSPITAL; ESSEX UNIVERSITY; OXFORD UNIVERSITY ZOOLOGY DEPT; UNIVERSITY OF BIRMINGHAM; IMPERIAL COLLEGE LONDON ROYAL SCHOOL OF MINES

**OUR AWARD-WINNING CONNECT SYSTEM AT LOUGHBOROUGH UNIVERSITY** 