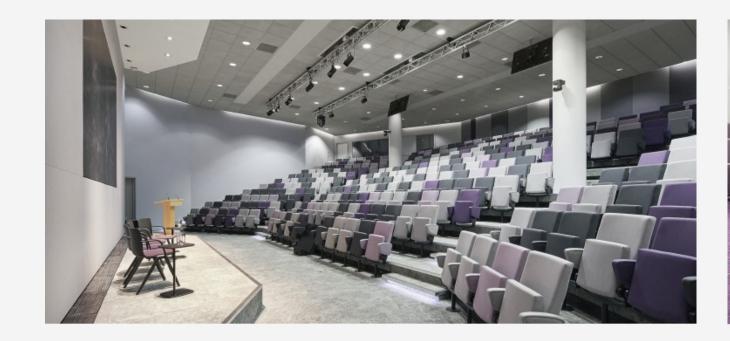

### AUDITORIUM

We design auditorium chairs suitable for a variety of spaces, including structural tiering and sloped floors and all our products can be customised with features, such as writing tablets or folding tables.

CLOCKWISE FROM TOP LEFT: WILLIS TOWERS LONDON; BDP ROYAL LONDON; NOMURA BANK; YOUTUBE BERLIN; HARRIS BIRTHRIGHT CENTRE