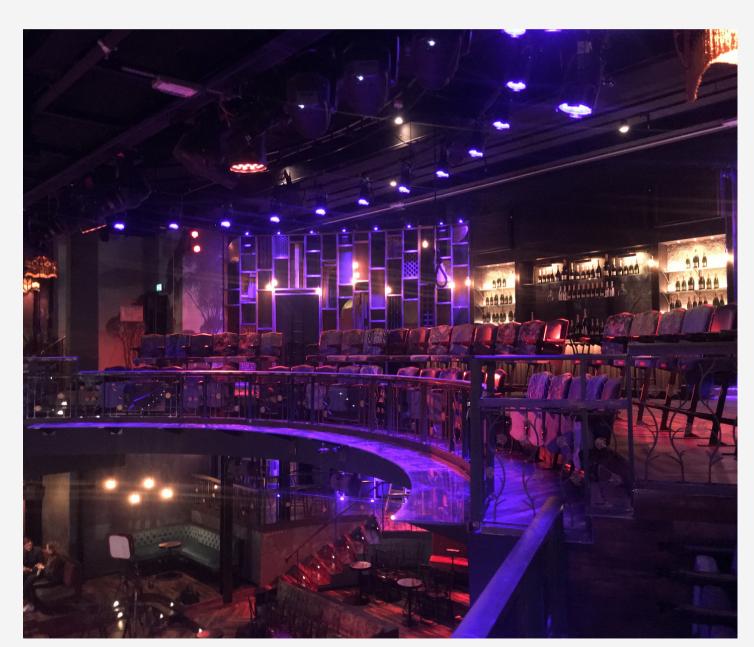

CLOCKWISE FROM TOP LEFT: CADOGAN HALL; GEORGIAN THEATRE ROYAL; COPENHAGEN OPERA HOUSE; BORD GAIS ENERGY THEATRE; MAGIC MIKE BERLIN

WALKERS COURT THEATRE, SOHO