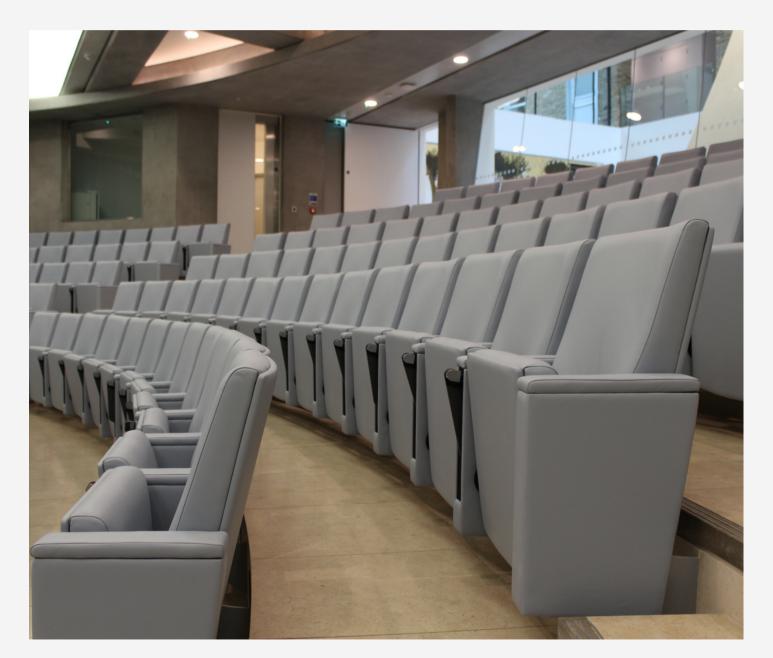

### AUDITORIUM

We design auditorium chairs suitable for a variety of spaces, including structural tiering and sloped floors and all our products can be customised with features, such as writing tablets or folding tables.

CLOCKWISE FROM TOP LEFT: WILLIS TOWERS LONDON; BDP ROYAL LONDON; NOMURA BANK; YOUTUBE BERLIN; HARRIS BIRTHRIGHT CENTRE