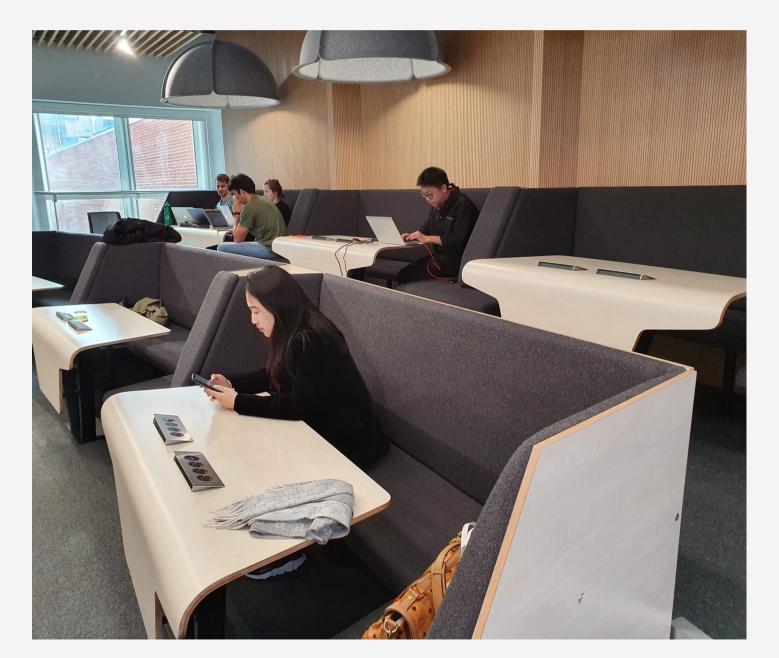

### EDUCATION

Seating that will enhance your students' experiences and learning environments in both traditional auditorium settings and collaborative spaces with our award-winning CONNECT solution.

CLOCKWISE FROM TOP LEFT: CARDIFF UNIVERSITY HEATH HOSPITAL; ESSEX UNIVERSITY; OXFORD UNIVERSITY ZOOLOGY DEPT; UNIVERSITY OF BIRMINGHAM; IMPERIAL COLLEGE LONDON ROYAL SCHOOL OF MINES

**OUR AWARD-WINNING CONNECT SYSTEM AT LOUGHBOROUGH UNIVERSITY** 