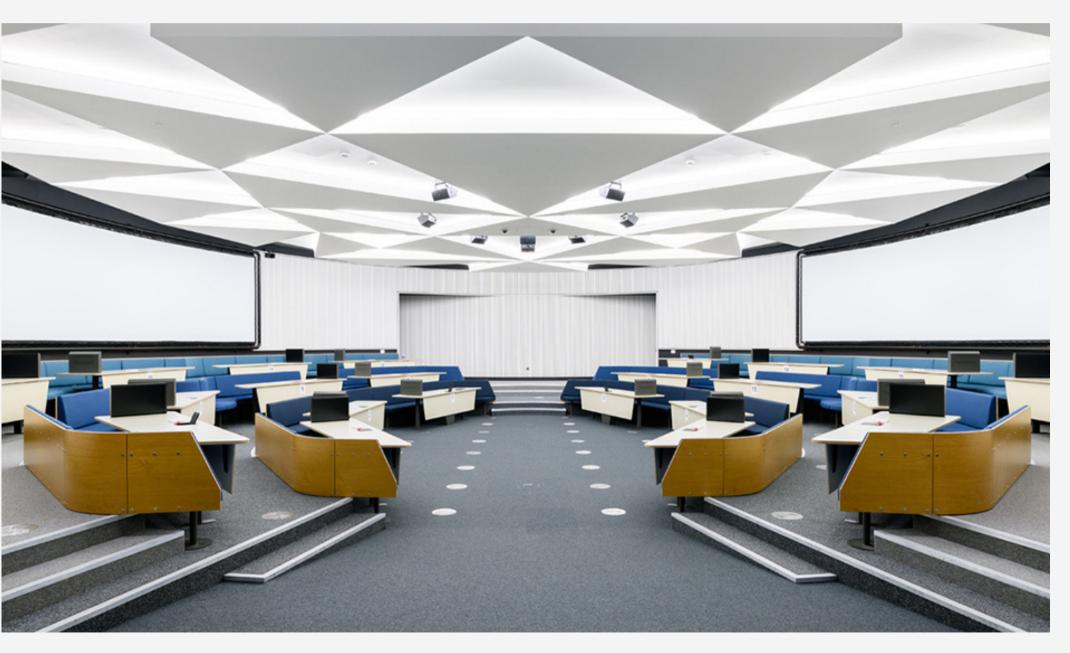

### EDUCATION

Seating that will enhance your students' experiences and learning environments in both traditional auditorium settings and collaborative spaces with our award-winning CONNECT solution.

CLOCKWISE FROM TOP LEFT: CARDIFF UNIVERSITY HEATH HOSPITAL; ESSEX UNIVERSITY; OXFORD UNIVERSITY ZOOLOGY DEPT; UNIVERSITY OF BIRMINGHAM; IMPERIAL COLLEGE LONDON ROYAL SCHOOL OF MINES

**OUR AWARD-WINNING CONNECT SYSTEM AT LOUGHBOROUGH UNIVERSITY** 