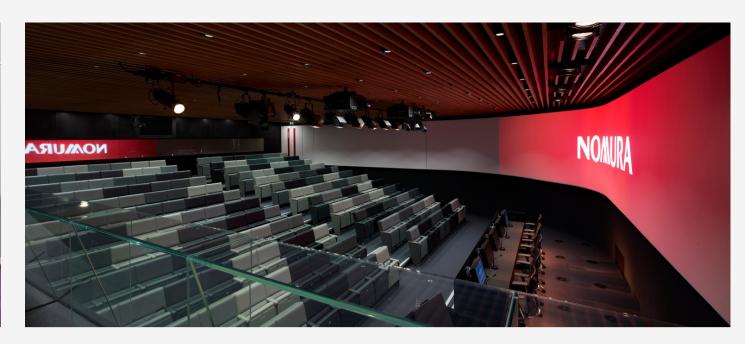

### AUDITORIUM

We design auditorium chairs suitable for a variety of spaces, including structural tiering and sloped floors and all our products can be customised with features, such as writing tablets or folding tables.

CLOCKWISE FROM TOP LEFT: WILLIS TOWERS LONDON; BDP ROYAL LONDON; NOMURA BANK; YOUTUBE BERLIN; HARRIS BIRTHRIGHT CENTRE