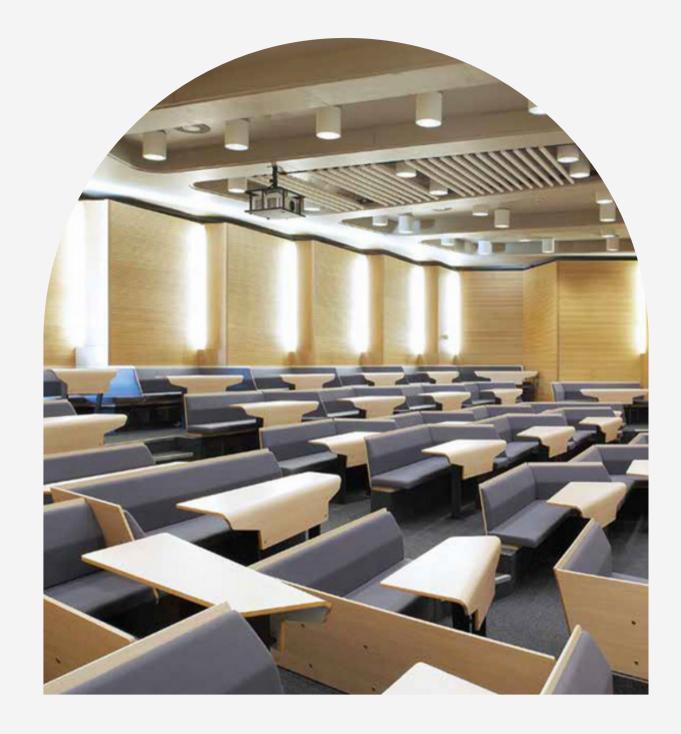

### EDUCATION

Seating that will enhance your students' experiences and learning environments in both traditional auditorium settings and collaborative spaces with our award-winning CONNECT solution.

CLOCKWISE FROM TOP LEFT: CARDIFF UNIVERSITY HEATH HOSPITAL; ESSEX UNIVERSITY; OXFORD UNIVERSITY ZOOLOGY DEPT; UNIVERSITY OF BIRMINGHAM; IMPERIAL COLLEGE LONDON ROYAL SCHOOL OF MINES

**OUR AWARD-WINNING CONNECT SYSTEM AT LOUGHBOROUGH UNIVERSITY** 