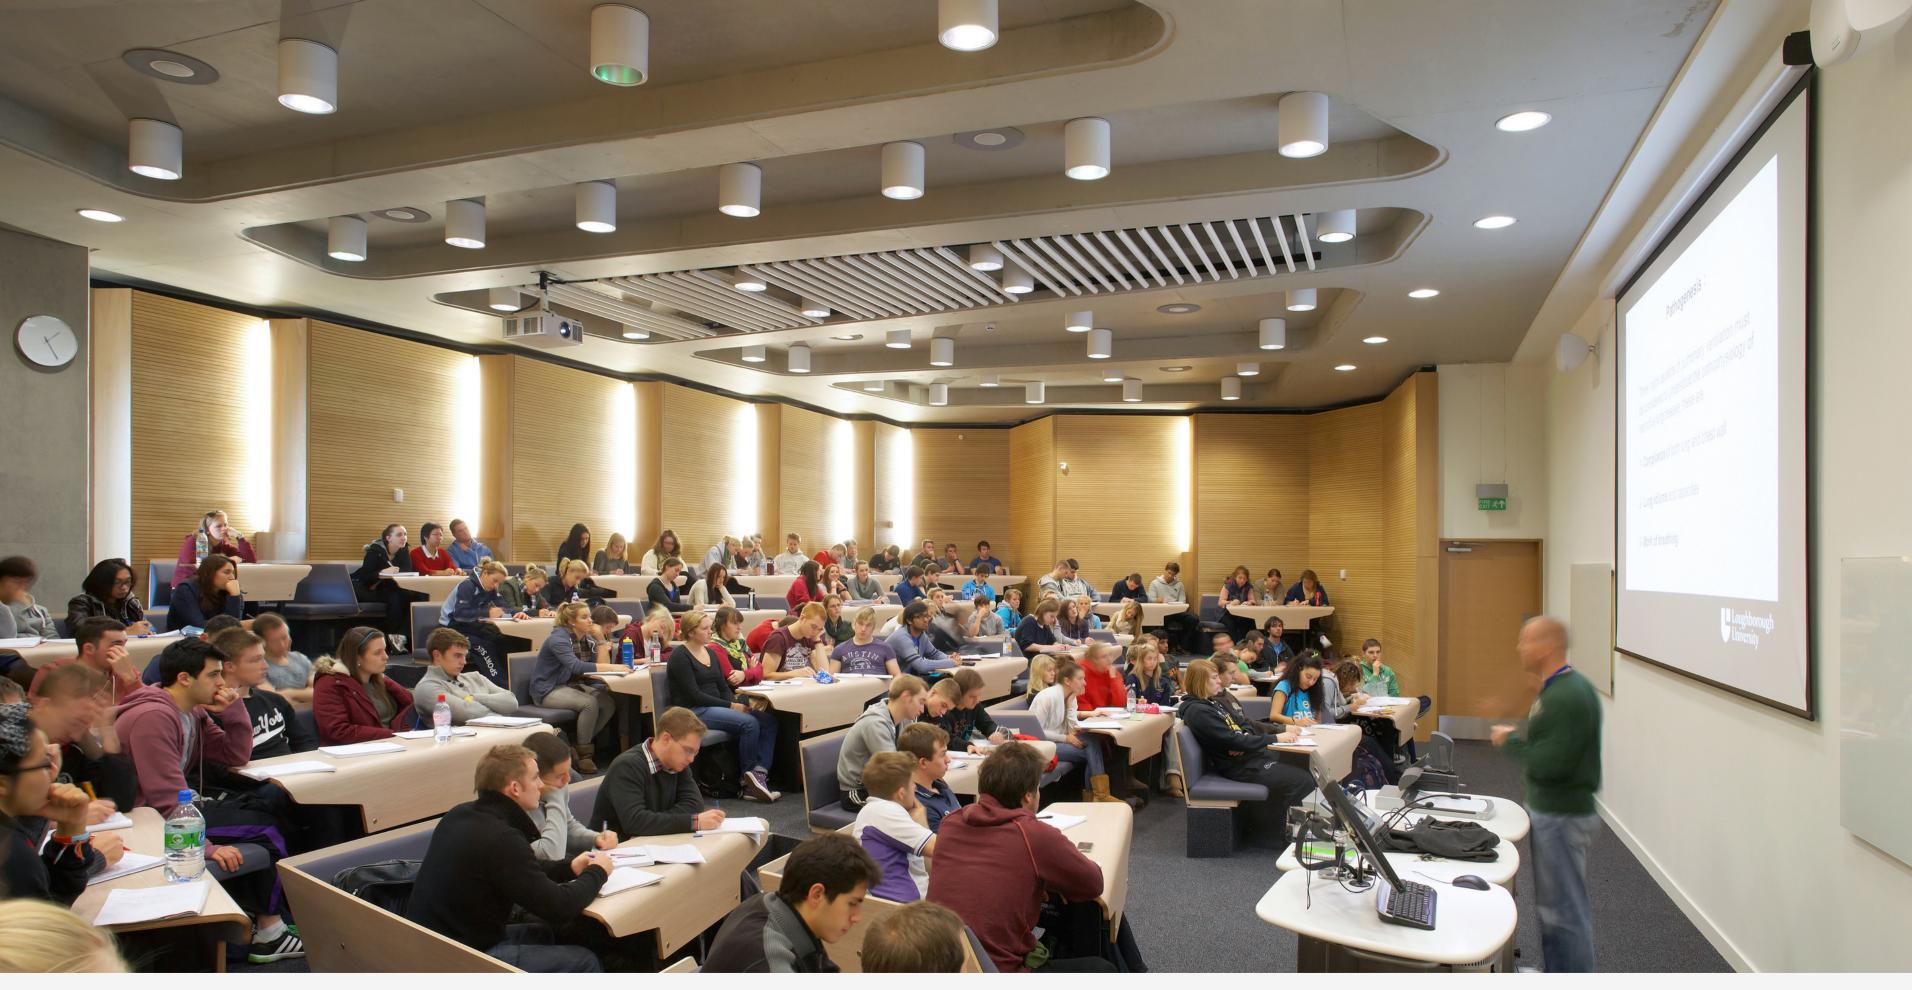

### EDUCATION

Seating that will enhance your students' experiences and learning environments in both traditional auditorium settings and collaborative spaces with our award-winning CONNECT solution.

CLOCKWISE FROM TOP LEFT: CARDIFF UNIVERSITY HEATH HOSPITAL; ESSEX UNIVERSITY; OXFORD UNIVERSITY ZOOLOGY DEPT; UNIVERSITY OF BIRMINGHAM; IMPERIAL COLLEGE LONDON ROYAL SCHOOL OF MINES

**OUR AWARD-WINNING CONNECT SYSTEM AT LOUGHBOROUGH UNIVERSITY** 

PROFESSOR TONY HODGSON **DEAN OF LOUGHBOROUGH DESIGN** SCHOOL LOUGHBOROUGH UNIVERSITY PRODUCT: CONNECT