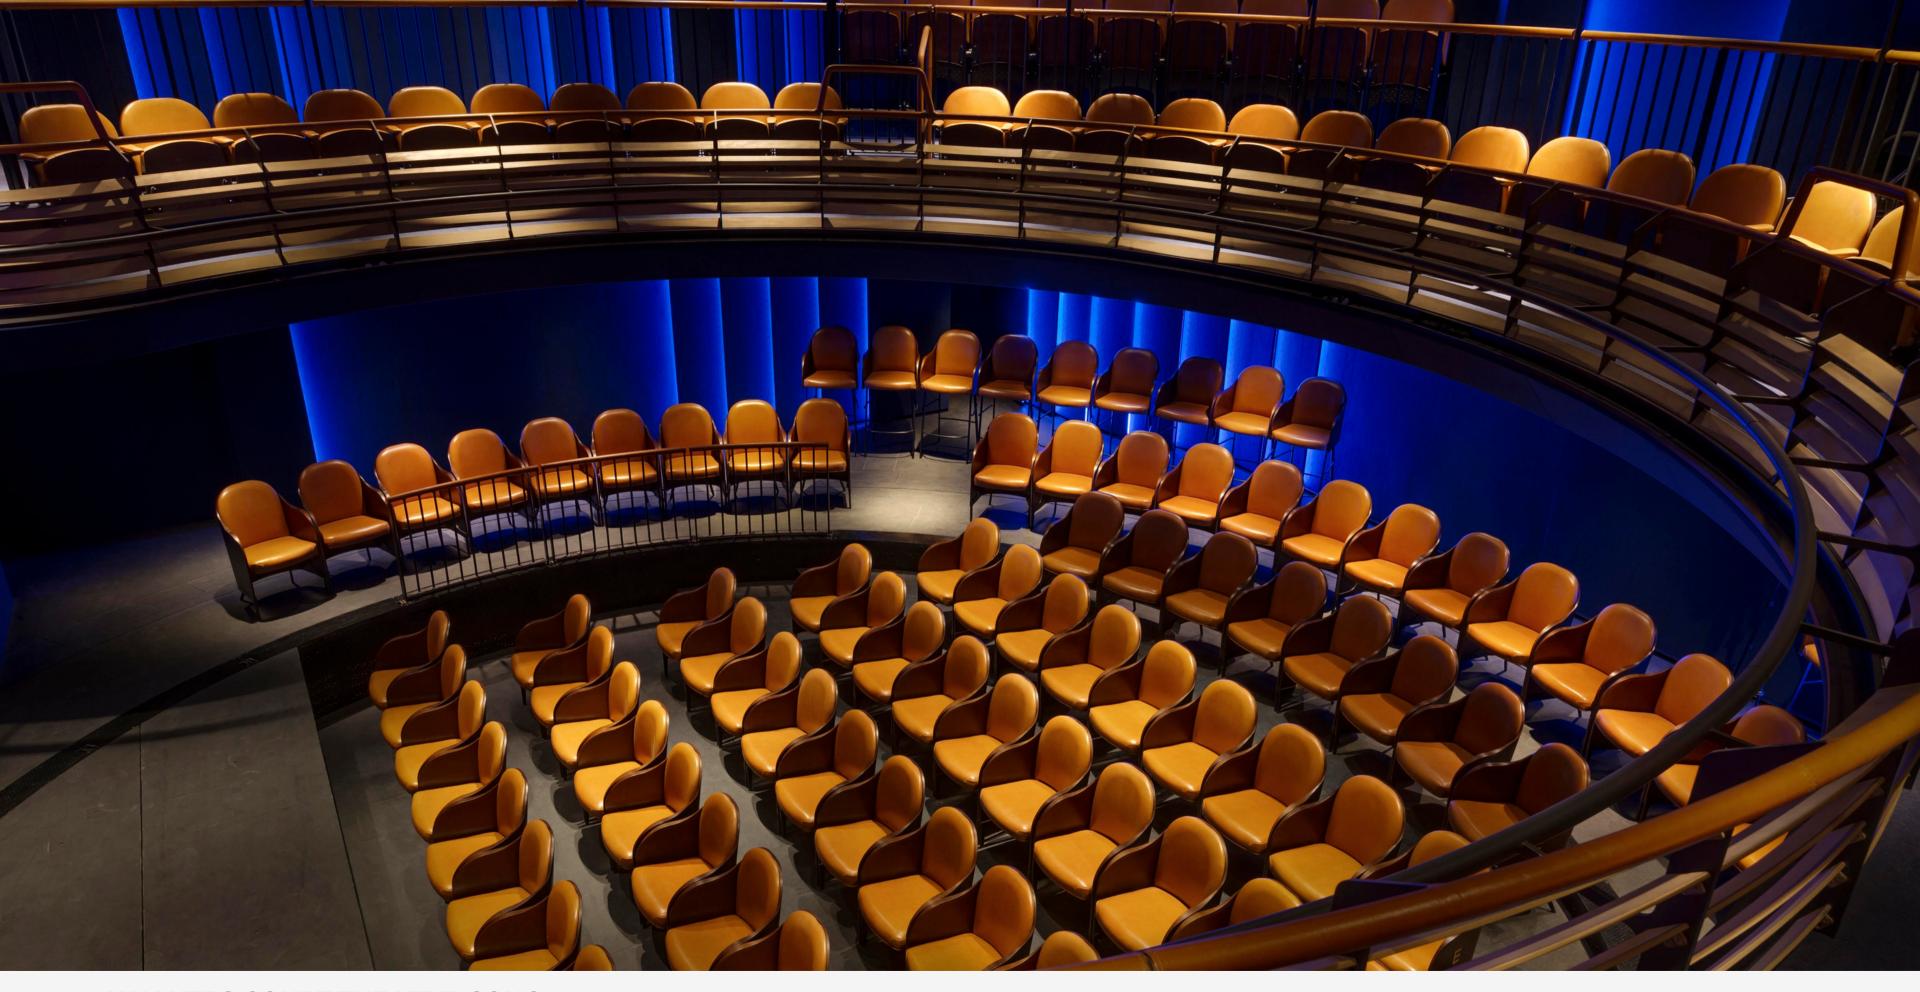

### AUDITORIUM

We design auditorium chairs suitable for a variety of spaces, including structural tiering and sloped floors and all our products can be customised with features, such as writing tablets or folding tables.

CLOCKWISE FROM TOP LEFT: WILLIS TOWERS LONDON; BDP ROYAL LONDON; NOMURA BANK; YOUTUBE BERLIN; HARRIS BIRTHRIGHT CENTRE