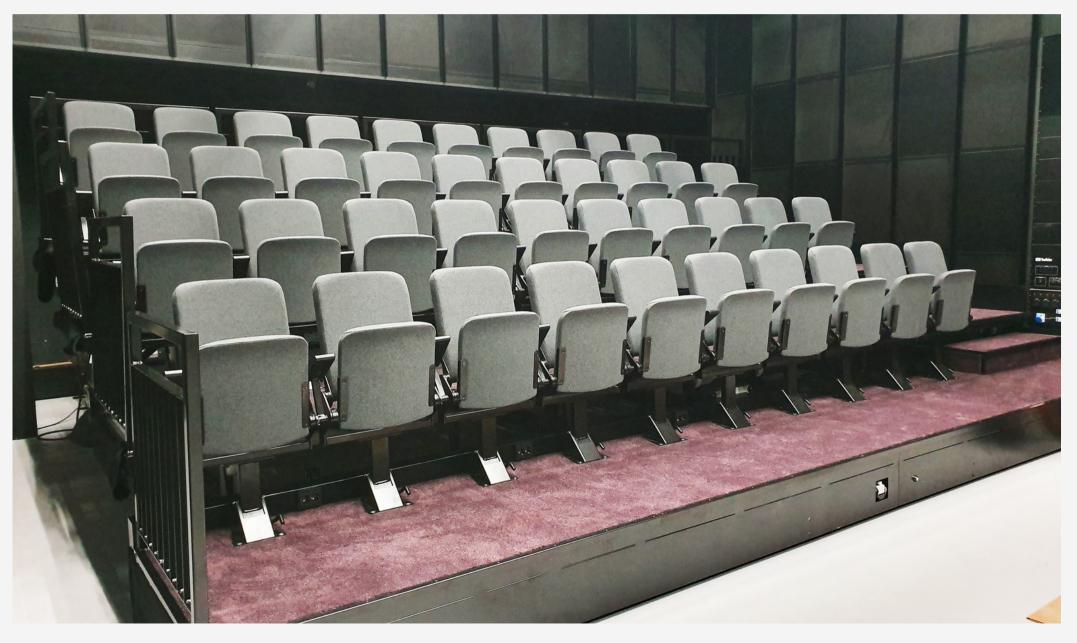

### AUDITORIUM

We design auditorium chairs suitable for a variety of spaces, including structural tiering and sloped floors and all our products can be customised with features, such as writing tablets or folding tables.

CLOCKWISE FROM TOP LEFT: WILLIS TOWERS LONDON; BDP ROYAL LONDON; NOMURA BANK; YOUTUBE BERLIN; HARRIS BIRTHRIGHT CENTRE