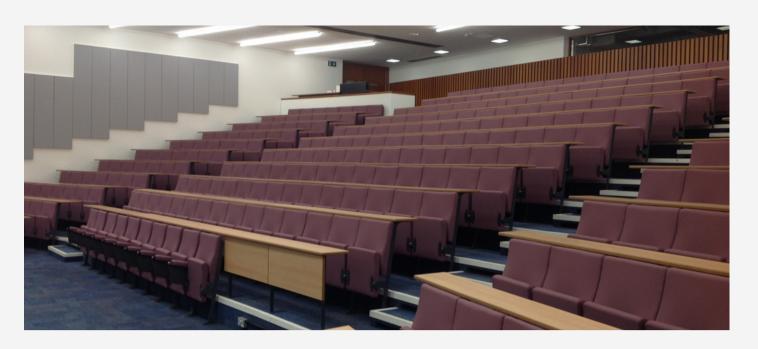

### EDUCATION

Seating that will enhance your students' experiences and learning environments in both traditional auditorium settings and collaborative spaces with our award-winning CONNECT solution.

CLOCKWISE FROM TOP LEFT: CARDIFF UNIVERSITY HEATH HOSPITAL; ESSEX UNIVERSITY; OXFORD UNIVERSITY ZOOLOGY DEPT; UNIVERSITY OF BIRMINGHAM; IMPERIAL COLLEGE LONDON ROYAL SCHOOL OF MINES

### AUDITORIUM

We design auditorium chairs suitable for a variety of spaces, including structural tiering and sloped floors and all our products can be customised with features, such as writing tablets or folding tables.