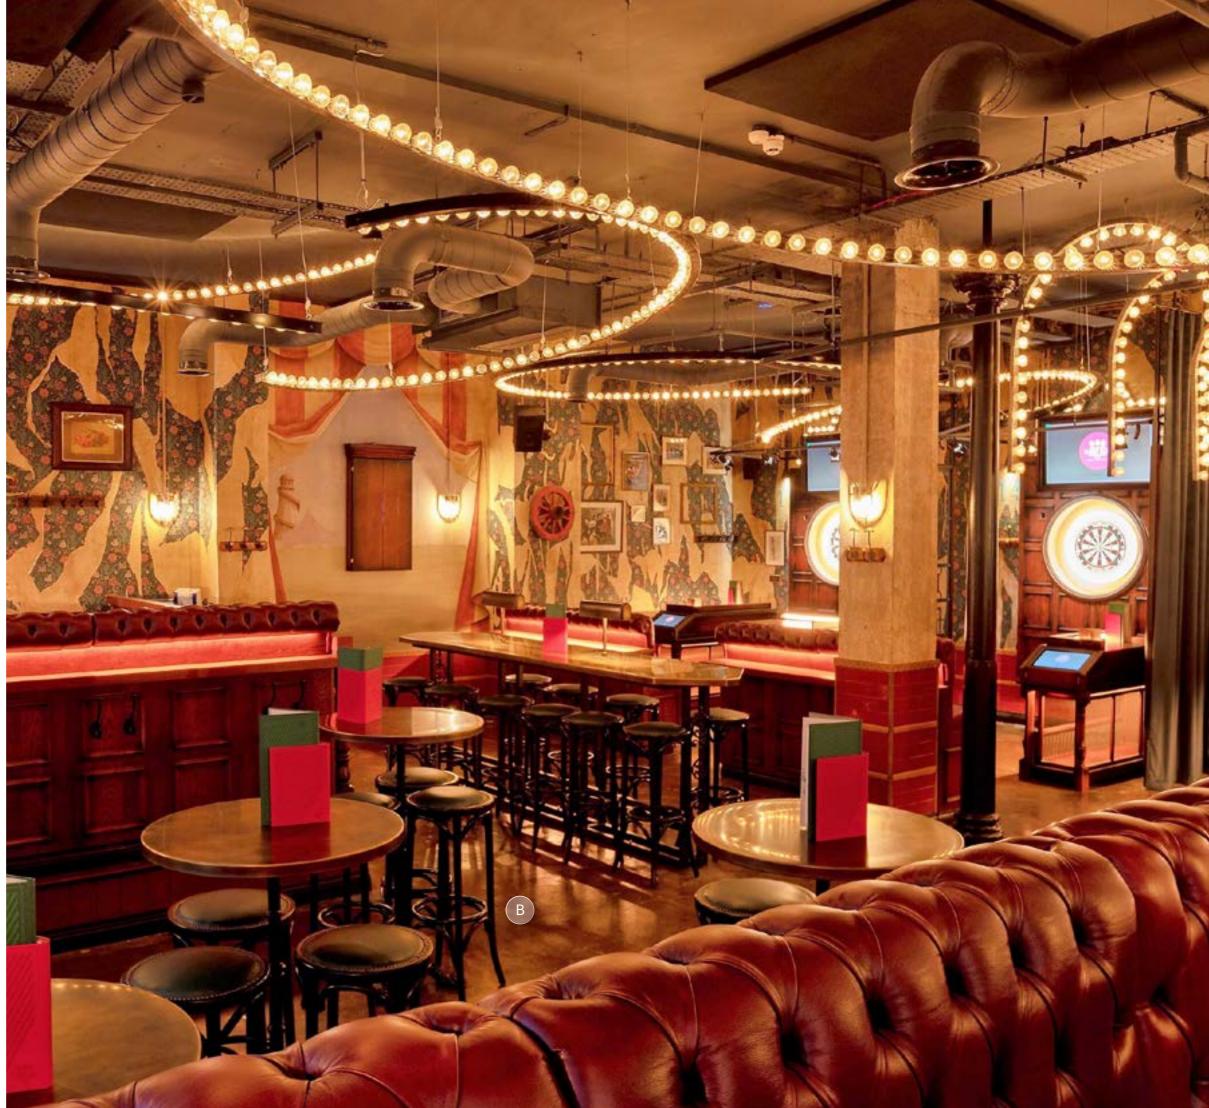

### FLIGHT CLUB, SOCIAL DARTS MANCHESTER

A: Matador Barstool | B: BST-9739/80 Barstool

PUTTSHACK, CRAZY GOLF LONDON

EVERYMAN CINEMA KINGS CROSS

Photography: Tom Lee Design: Hudson Bock [

A: Goldy Pouf  $\mid$  B: Laminate Table Top with Brass Edge on Dream Table Base