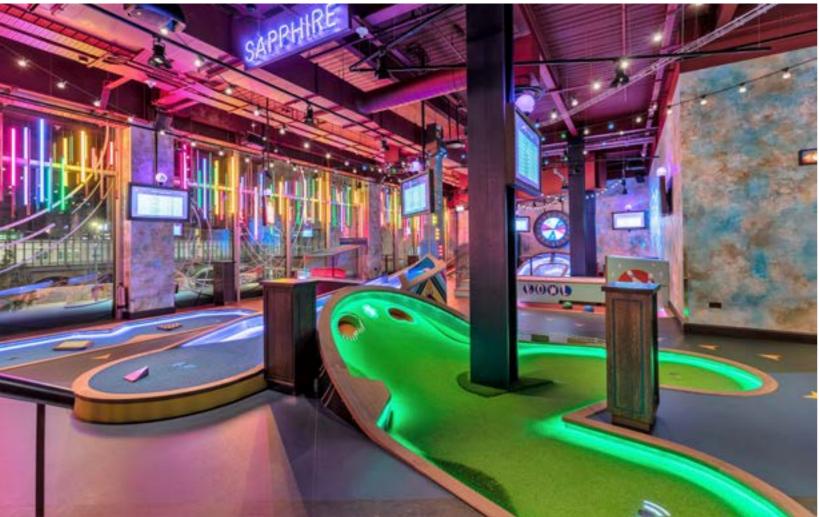

### FLIGHT CLUB, SOCIAL DARTS MANCHESTER

A: Matador Barstool | B: BST-9739/80 Barstool

PUTTSHACK, CRAZY GOLF LONDON

EVERYMAN CINEMA KINGS CROSS

Photography: Tom Lee Design: Hudson Bock [

A: Goldy Pouf  $\mid$  B: Laminate Table Top with Brass Edge on Dream Table Base