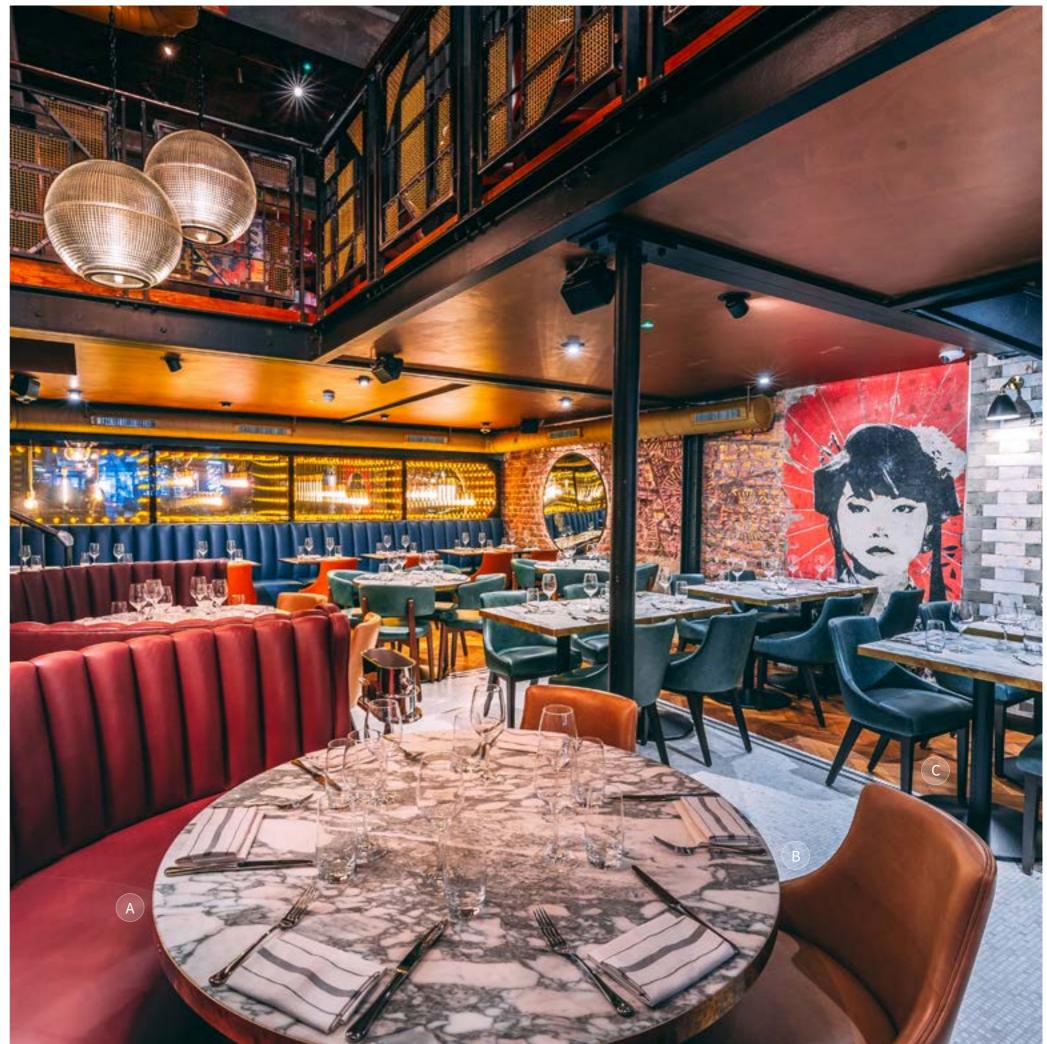

### OLD COMPTON BRASSERIE LONDON

A: Flume Shell on Lotus Barstool Base | B: 18 Side Chair and Natural Zinc Top on Liberty Table Base | C: Albert One Side Chair

A: Arabescato Marble Table Top with Aged Brass Edge  $\mid$  B: Albert One Side Chair  $\mid$  C: Tonda Table Base