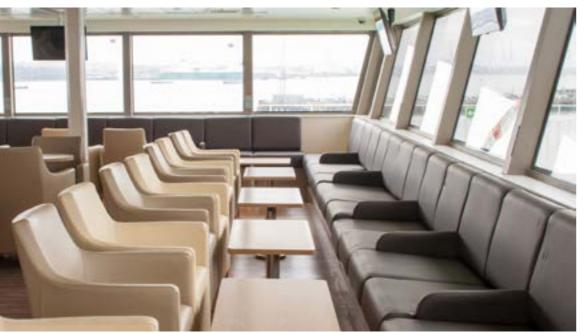

A: Laminate Table Top with Brass Edge on Dream Table Base | B: Cocktail Lounge Chair | C: Mia Lounge Chair | D: Greta Armchair | E: Hanoi Low Stool | F: Morelia Lounge Chair with Bespoke Coffee Table

RED EAGLE, FERRY, ISLE OF WIGHT