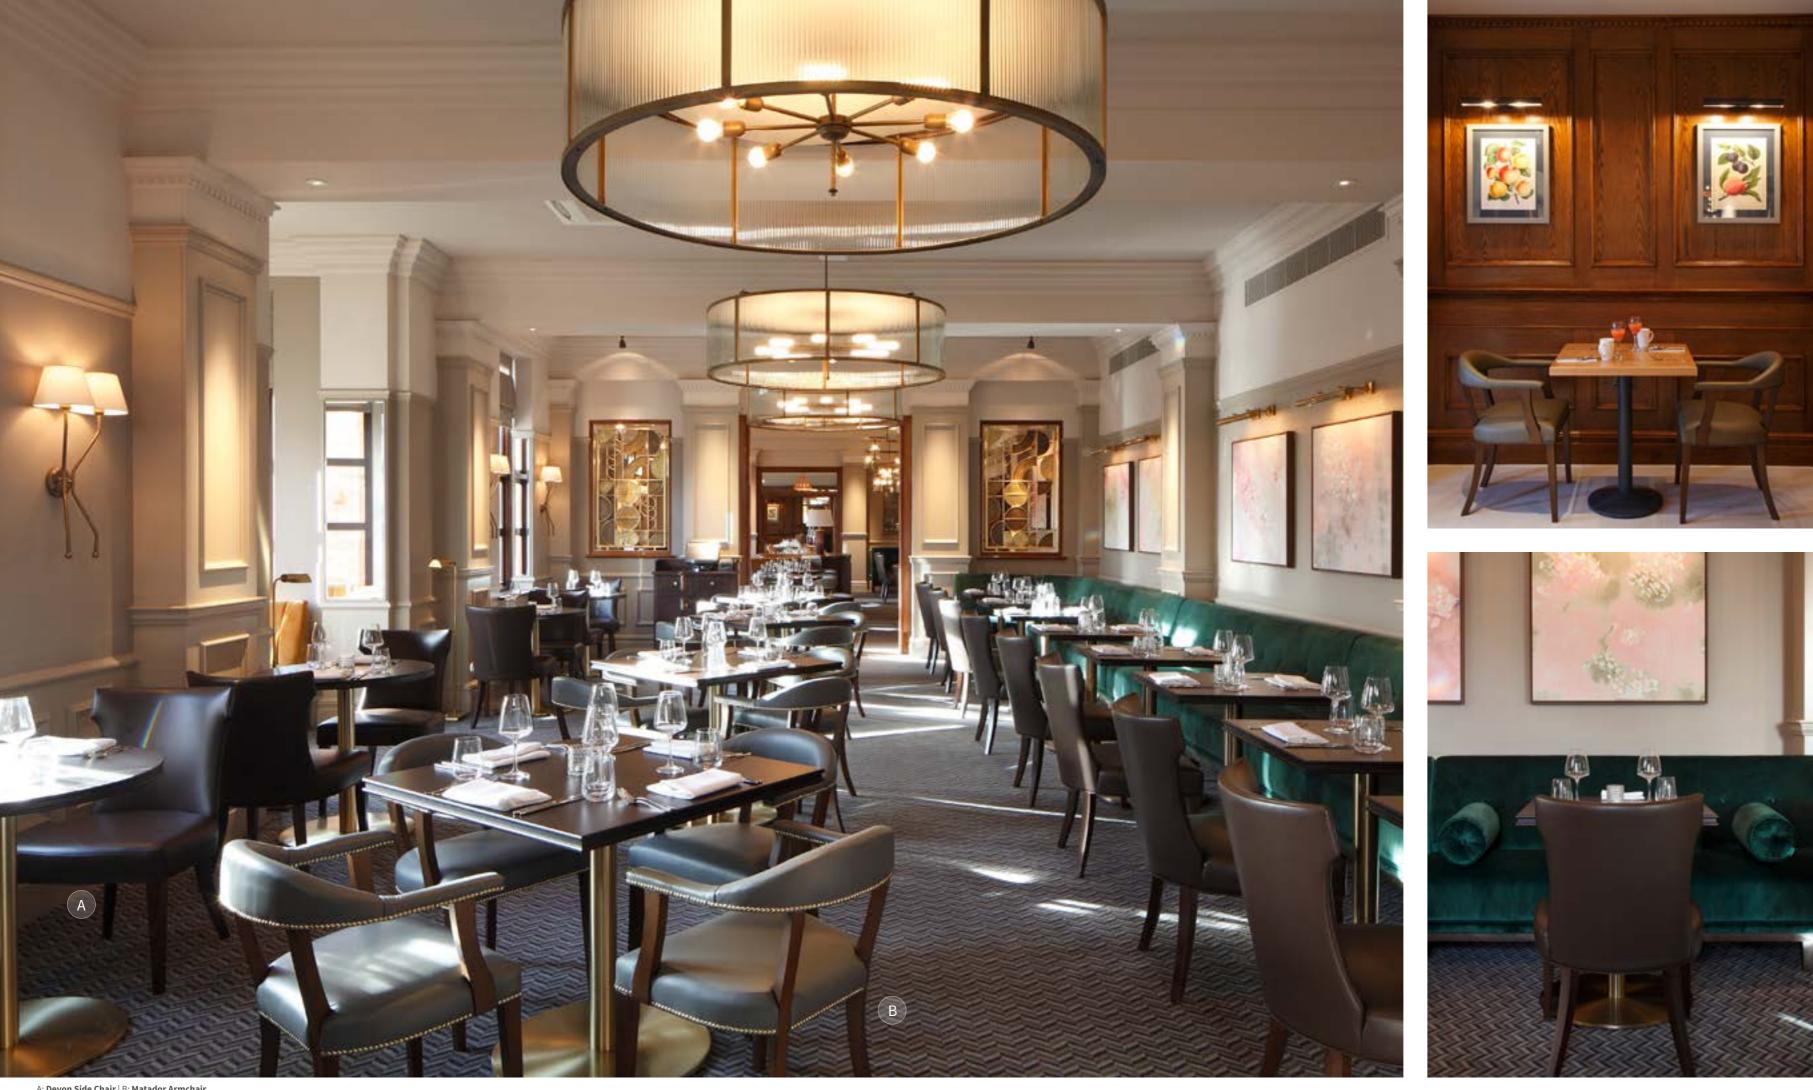

Photography: James Balston, Design: Central Design S

A: Matador Armchair

A: Devon Side Chair | B: Matador Armchair

ROOM2 SOUTHAMPTON

A: Verona Sofa | B: Candid Side Chair and Laminate Table Top with Plywood Edge on Trieste Table Base | C: Closer Lounge Chair