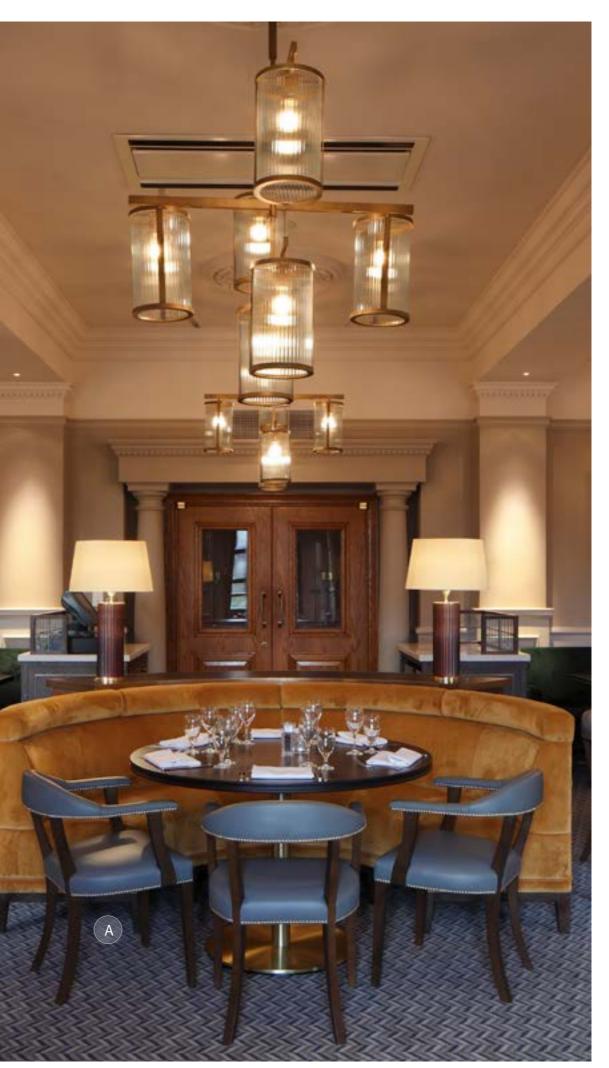

Photography: James Balston, Design: Central Design S

A: Matador Armchair

A: Devon Side Chair | B: Matador Armchair

ROOM2 SOUTHAMPTON

A: Verona Sofa | B: Candid Side Chair and Laminate Table Top with Plywood Edge on Trieste Table Base | C: Closer Lounge Chair