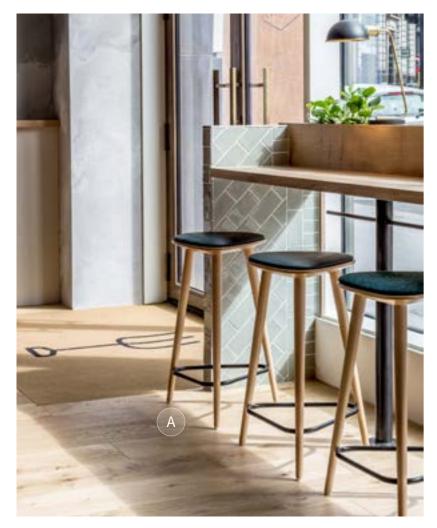

### OLD COMPTON BRASSERIE LONDON

A: Flume Shell on Lotus Barstool Base | B: 18 Side Chair and Natural Zinc Top on Liberty Table Base | C: Albert One Side Chair

A: Arabescato Marble Table Top with Aged Brass Edge  $\mid$  B: Albert One Side Chair  $\mid$  C: Tonda Table Base