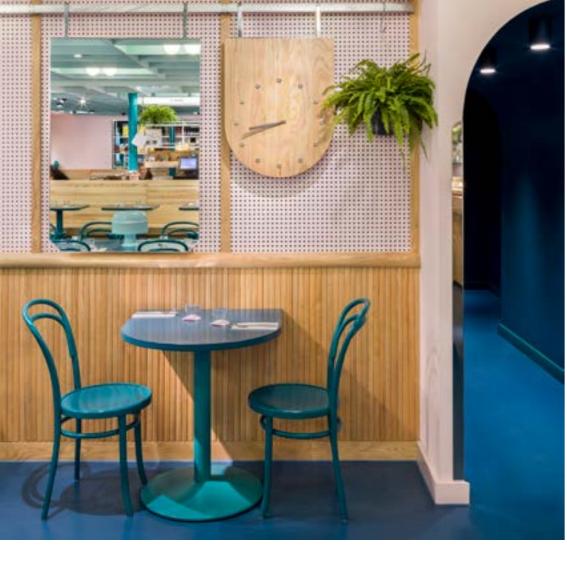

THE GOOD EGG LONDON

hotography: Andrew Meredith. Design: Gundry & Ducker

W. THEFT

A: A-14 Side Chair with Painted Steel Table Top on Tonda Table Base

OMAR'S PLACE LONDON

Photography: Nicholas Worsley, Design: Sella Cor