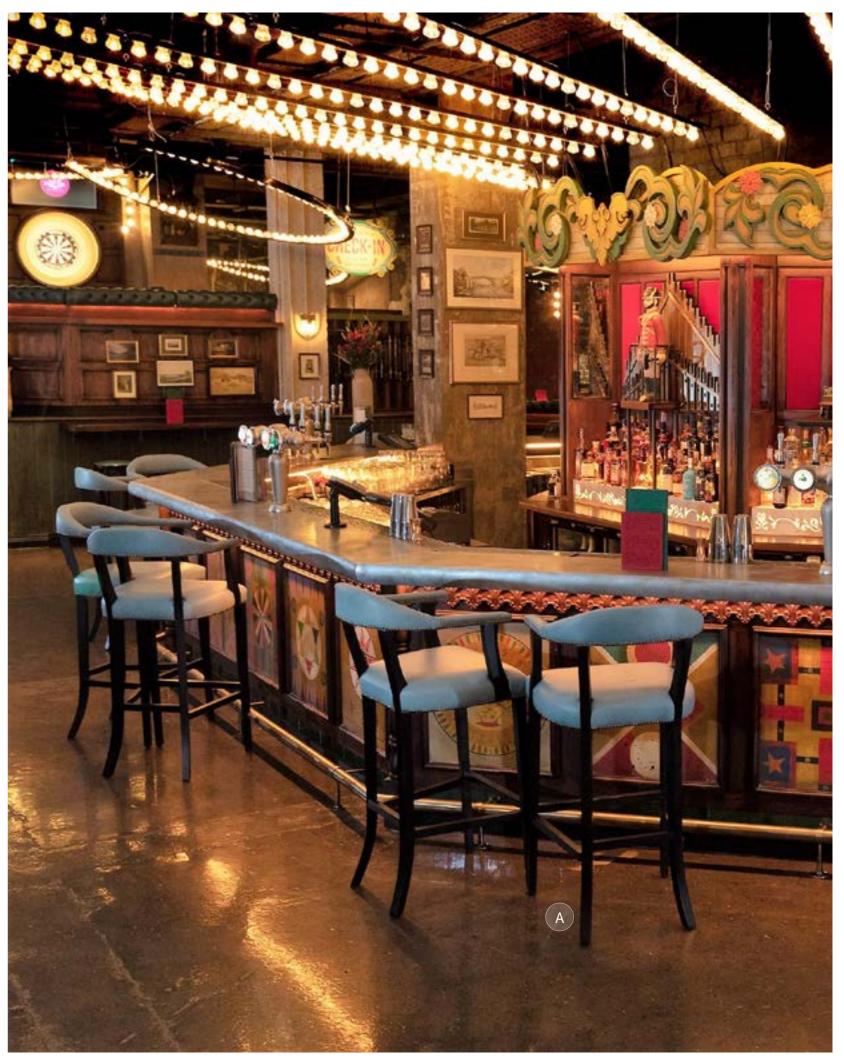

THE GOOD EGG LONDON

hotography: Andrew Meredith. Design: Gundry & Ducker

W. THEFT

A: A-14 Side Chair with Painted Steel Table Top on Tonda Table Base

OMAR'S PLACE LONDON

Photography: Nicholas Worsley, Design: Sella Cor

A: Tonella Lounge Chair | B: Inox Table Base

FARMER J LONDON

Photography: Focal Interior Photography. Design: Biasol D

A: Triangle Barstool  $\mid$  B: Amy Side Chair with Character Oak Table Top on Linea Table Base