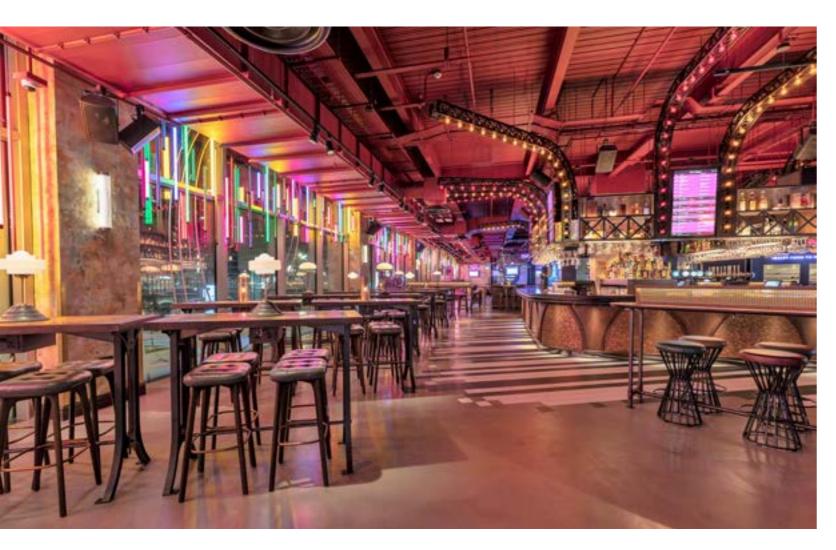

### FLIGHT CLUB, SOCIAL DARTS MANCHESTER

A: Matador Barstool | B: BST-9739/80 Barstool

PUTTSHACK, CRAZY GOLF LONDON

EVERYMAN CINEMA KINGS CROSS

Photography: Tom Lee Design: Hudson Bock [

A: Goldy Pouf  $\mid$  B: Laminate Table Top with Brass Edge on Dream Table Base