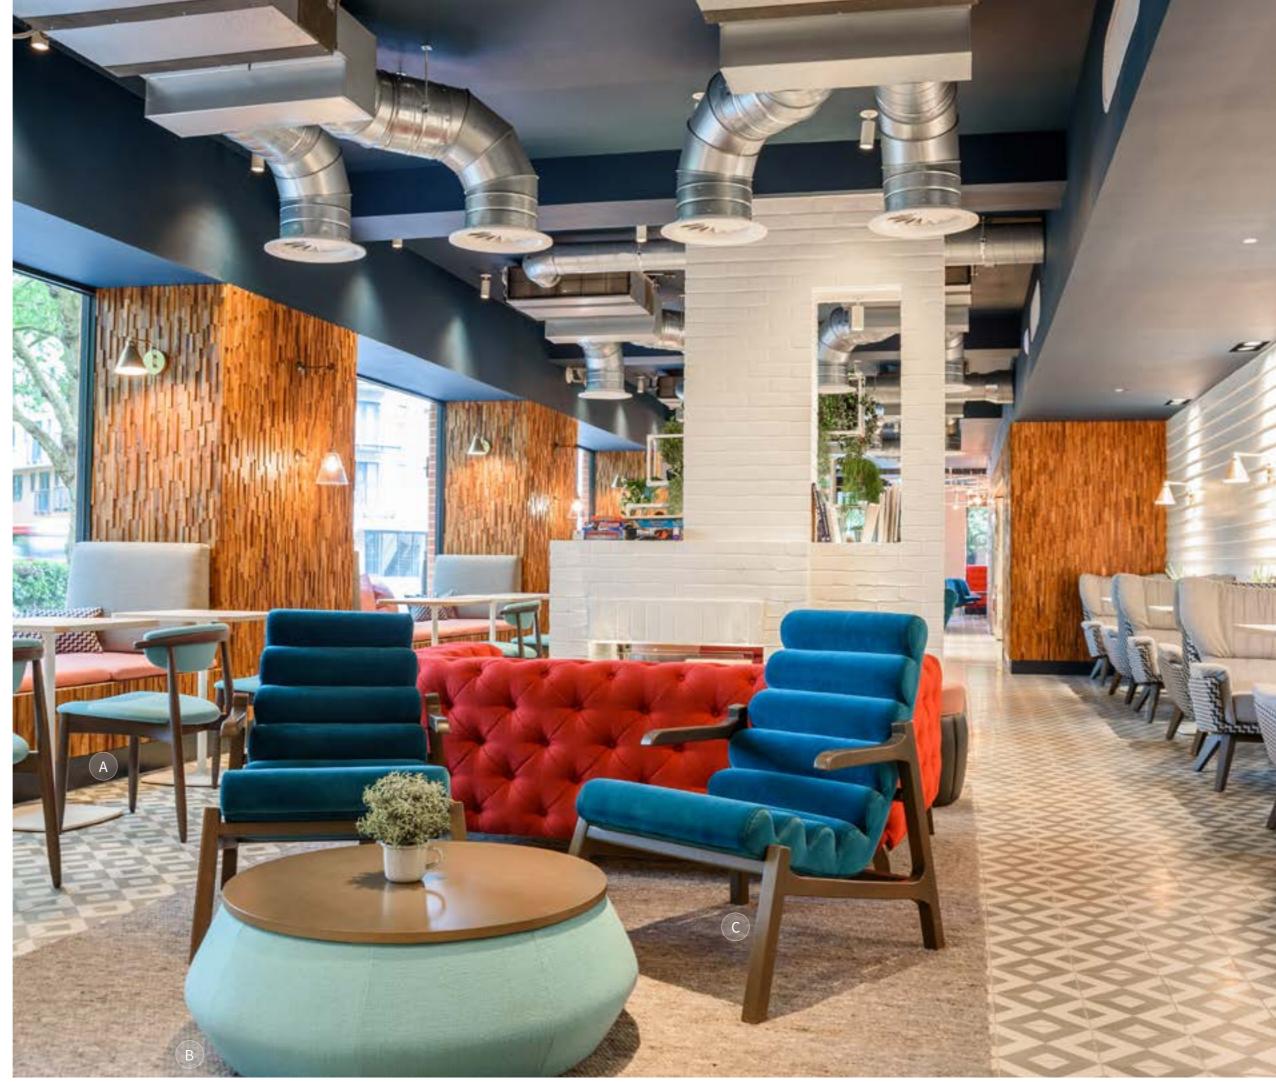

### OLD COMPTON BRASSERIE LONDON

A: Flume Shell on Lotus Barstool Base | B: 18 Side Chair and Natural Zinc Top on Liberty Table Base | C: Albert One Side Chair

A: Arabescato Marble Table Top with Aged Brass Edge  $\mid$  B: Albert One Side Chair  $\mid$  C: Tonda Table Base