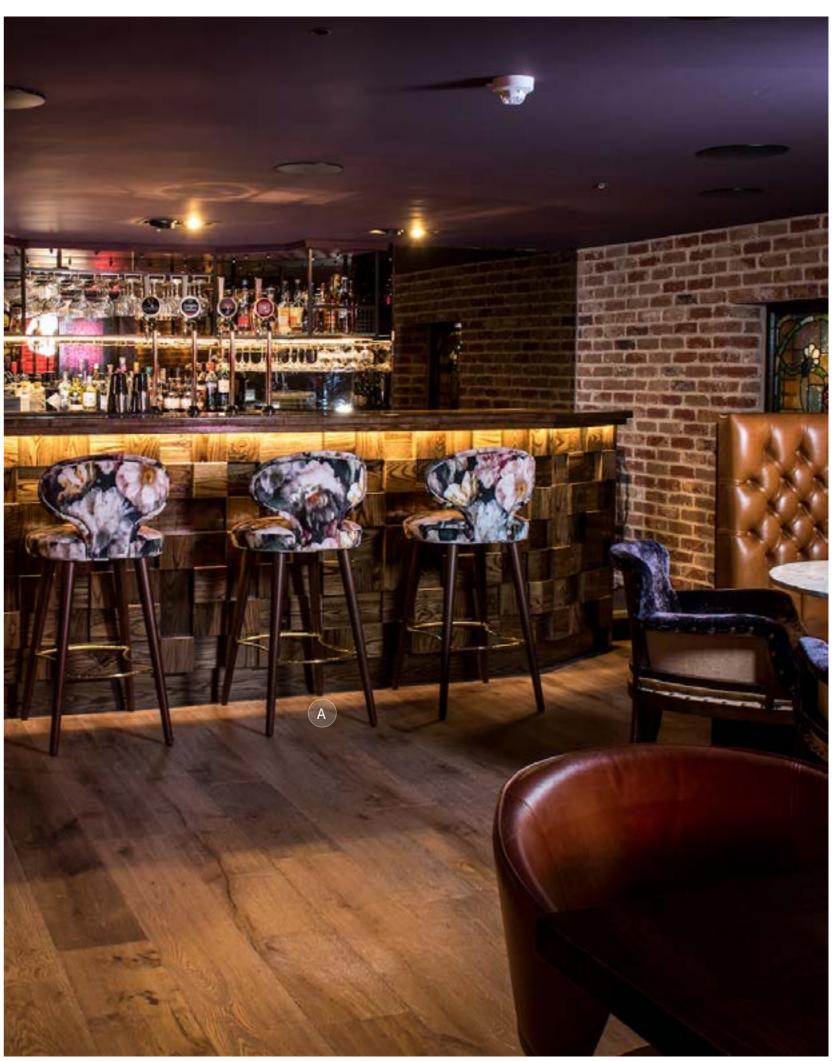

### OLD COMPTON BRASSERIE LONDON

A: Flume Shell on Lotus Barstool Base | B: 18 Side Chair and Natural Zinc Top on Liberty Table Base | C: Albert One Side Chair

A: Arabescato Marble Table Top with Aged Brass Edge  $\mid$  B: Albert One Side Chair  $\mid$  C: Tonda Table Base