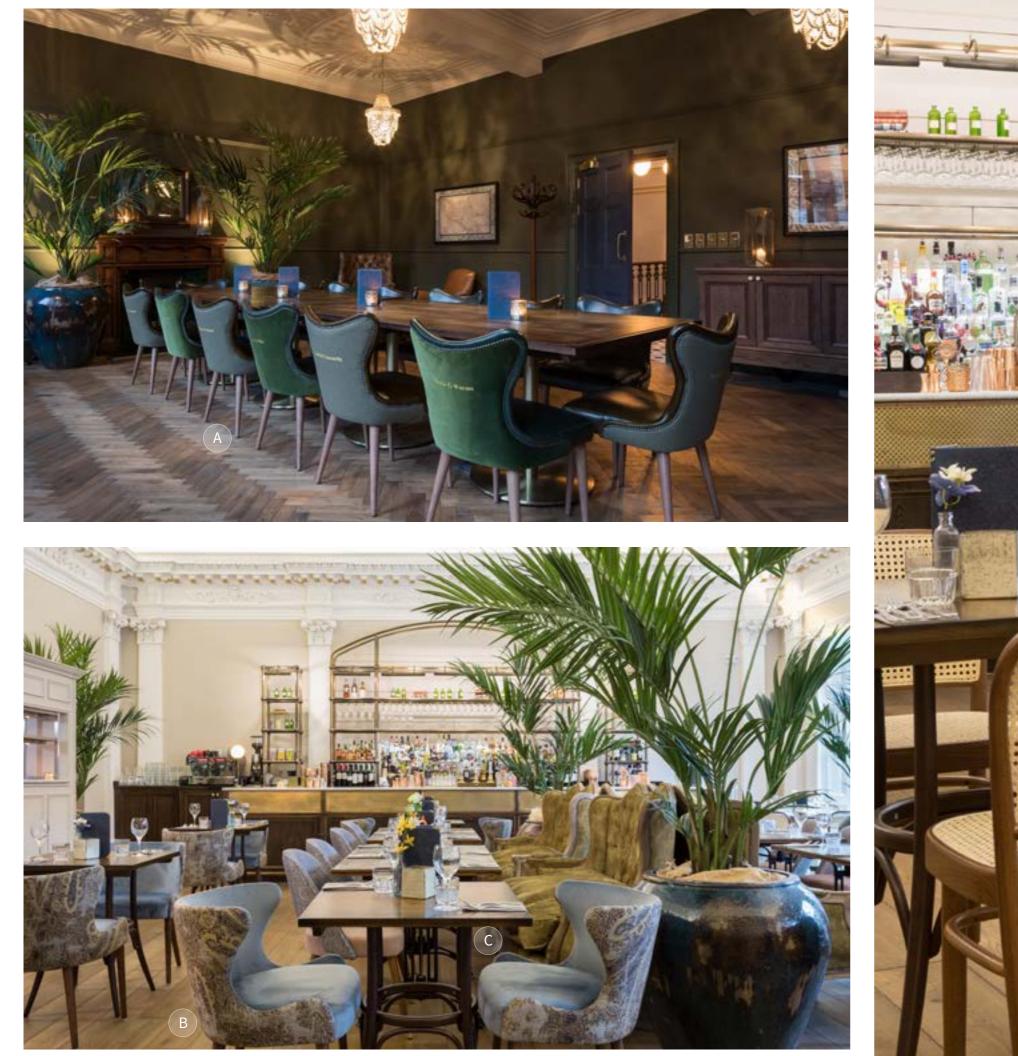

THE ALLEGORY LONDON

oto graphy: Media Wisdom Photography. Design: Fusion DN

A: Veneer Table Top with Hardwood Edge on Inox Table Base | B: Galinha Side Chair with Carrara Marble Table Top on Inox Table Base | C: Morelia Armchair

A: Joe Barstool | B: Star Side Chair with Bespoke Seat Cushion and Altea Table | C: Werzalit Table Top on Elica Flip Top Table Base

DIRTY MARTINI BIRMINGHAM

Photography: Michael Franke. Design; Grapes [