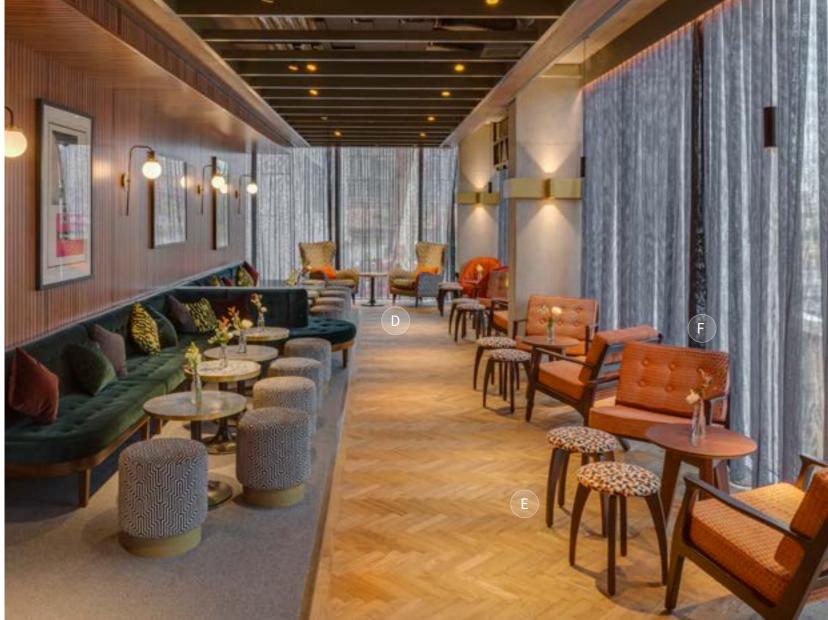

THE LISTING LONDON

hotography: Media Wisdom Photogra

A: Eileen Armchair | B: Manu Swivel Barstool | C: Da Vinci Side Chair | D: Lime-washed Veneer Table Top with Hardwood Edge on Inox Table Base

HOTELS

HILTON PUCKRUP HALL TEWKESBURY