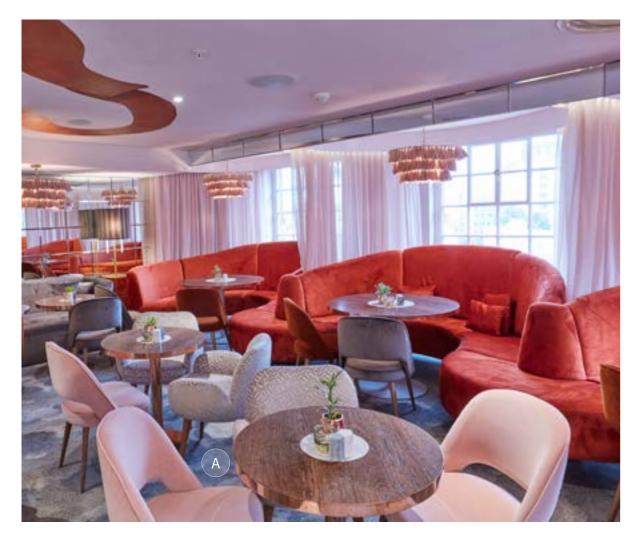

# HARVEY NICHOLS, DEPARTMENT STORE LONDON

A: Bliss Armchair | B: Pop Ottoman | C: Ava Side Chair | D: Veneer Table Top with Brass Edge on Inox Table Base

A: Ava Barstool  $\mid$  B: Bliss Armchair  $\mid$  C: Veneer Table Top with Brass Edge on Inox Table Base