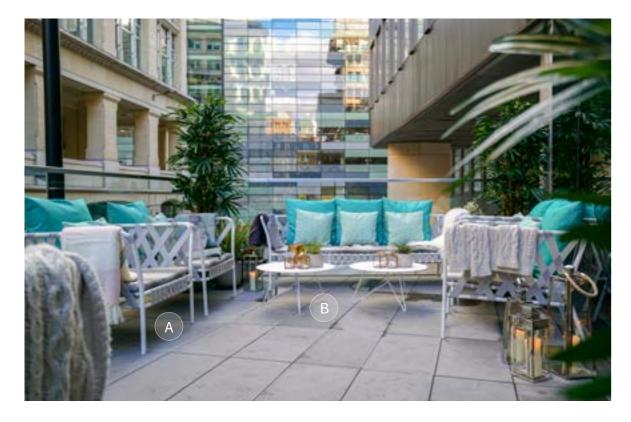

### OLD COMPTON BRASSERIE LONDON

A: Flume Shell on Lotus Barstool Base | B: 18 Side Chair and Natural Zinc Top on Liberty Table Base | C: Albert One Side Chair

A: Arabescato Marble Table Top with Aged Brass Edge  $\mid$  B: Albert One Side Chair  $\mid$  C: Tonda Table Base