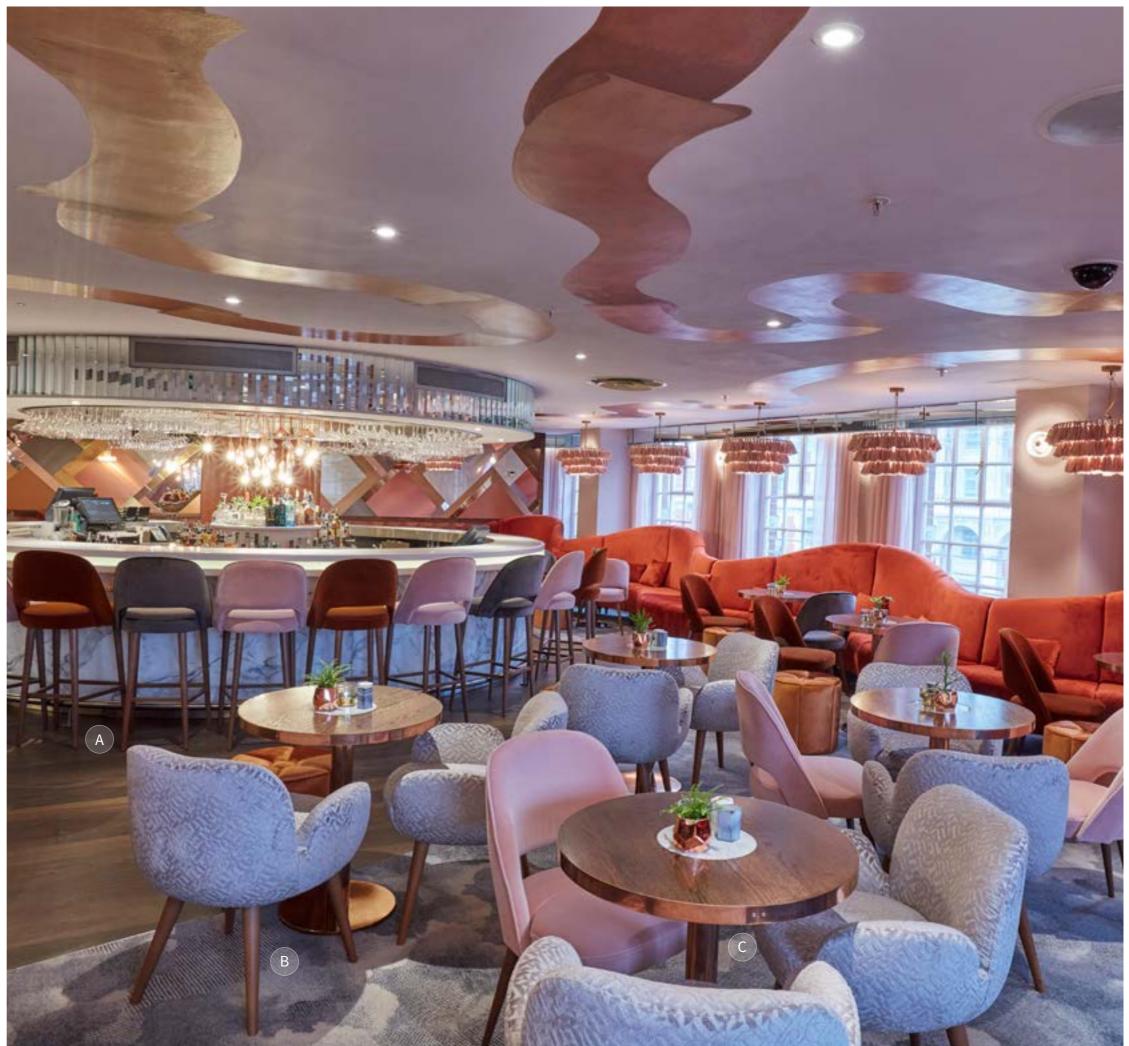

### OLD COMPTON BRASSERIE LONDON

A: Flume Shell on Lotus Barstool Base | B: 18 Side Chair and Natural Zinc Top on Liberty Table Base | C: Albert One Side Chair

A: Arabescato Marble Table Top with Aged Brass Edge  $\mid$  B: Albert One Side Chair  $\mid$  C: Tonda Table Base