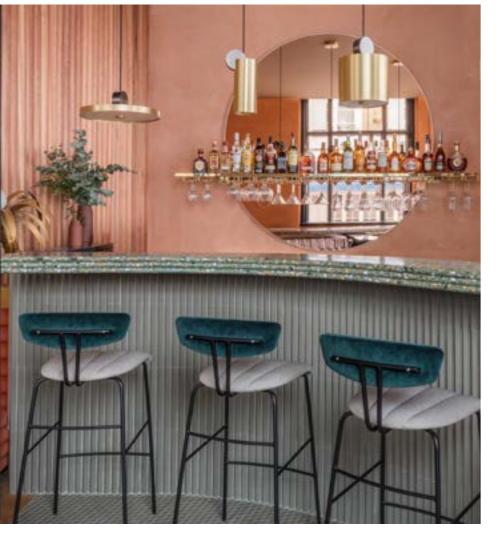

A: Tonella Lounge Chair | B: Inox Table Base

FARMER J LONDON

Photography: Focal Interior Photography. Design: Biasol D

A: Triangle Barstool  $\mid$  B: Amy Side Chair with Character Oak Table Top on Linea Table Base