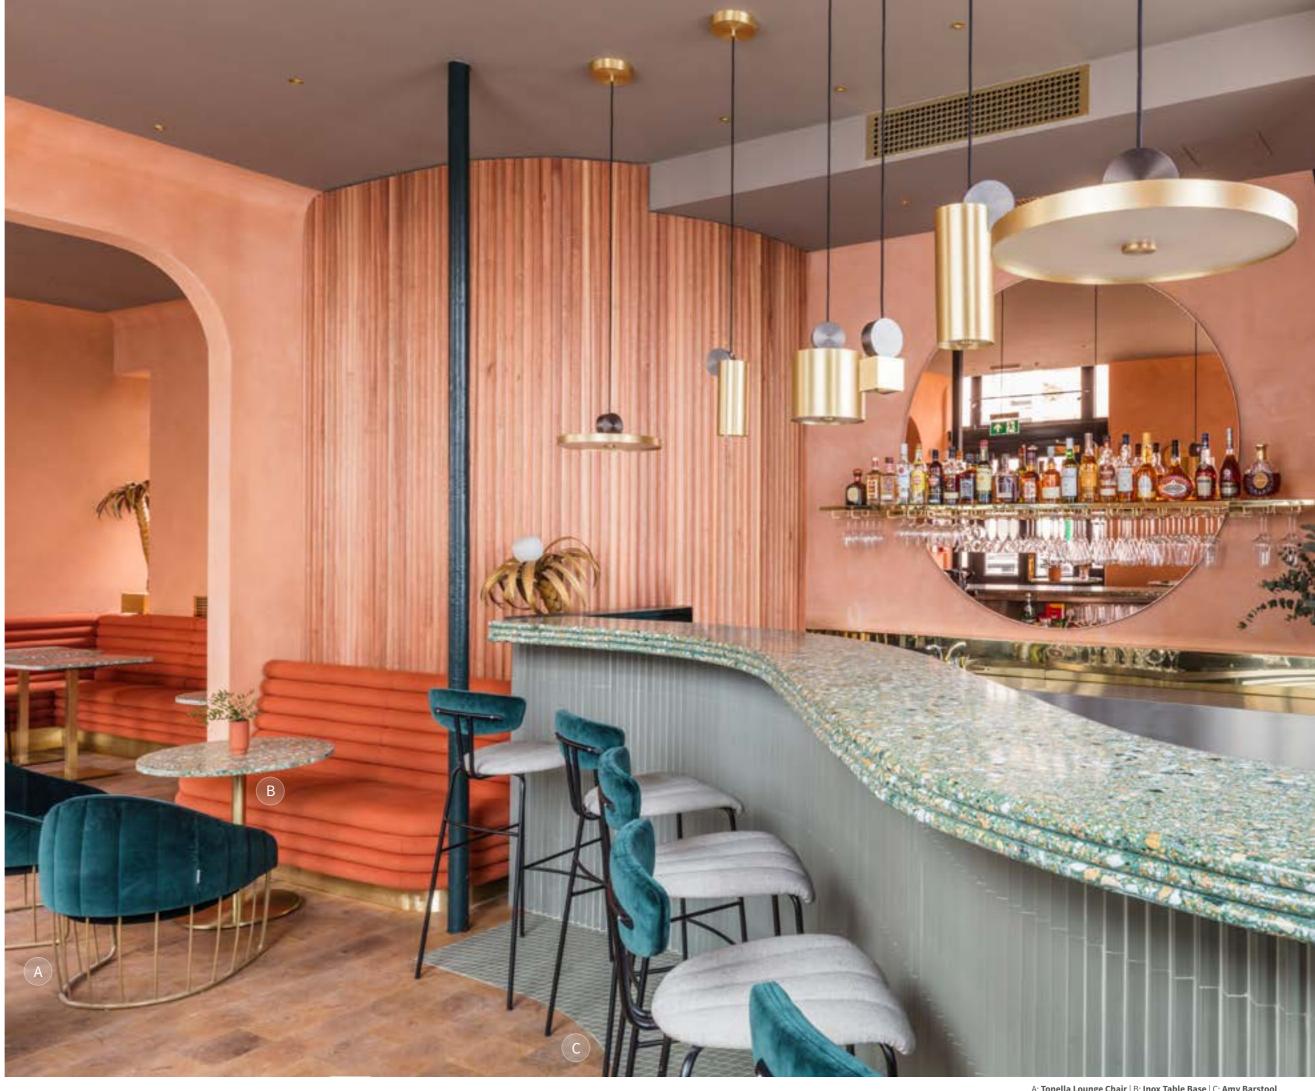

A: Tonella Lounge Chair | B: Inox Table Base

FARMER J LONDON

Photography: Focal Interior Photography. Design: Biasol D

A: Triangle Barstool  $\mid$  B: Amy Side Chair with Character Oak Table Top on Linea Table Base