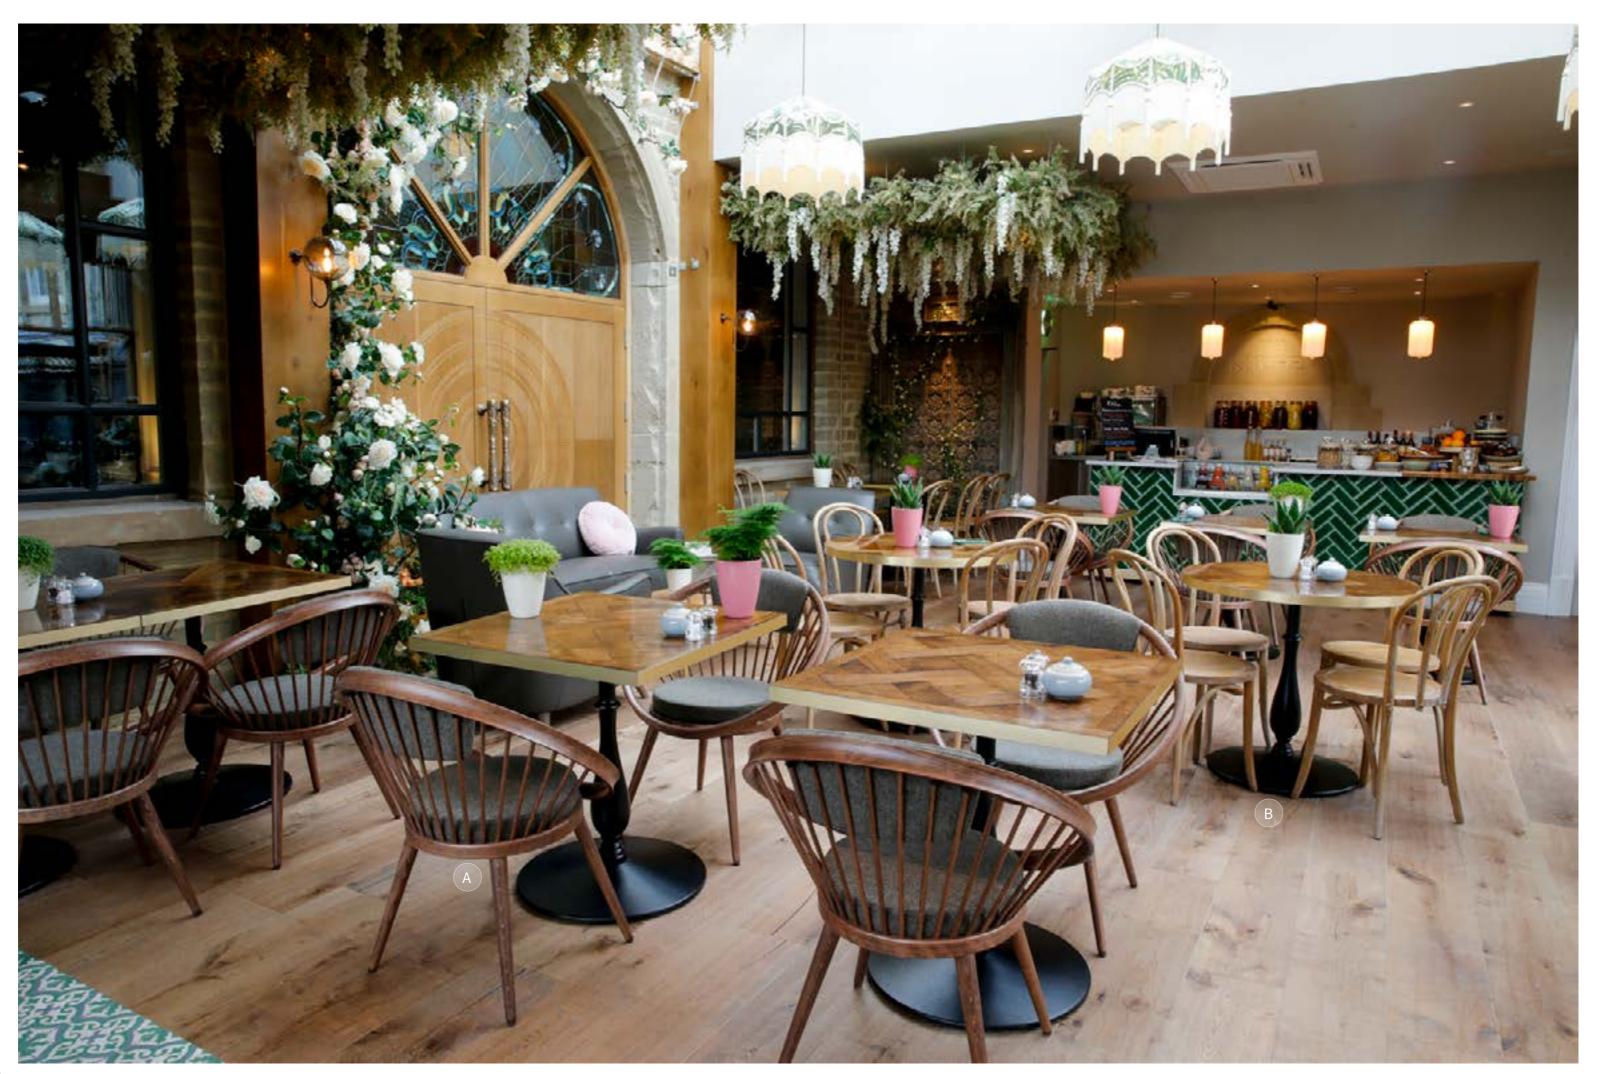

### OLD COMPTON BRASSERIE LONDON

A: Flume Shell on Lotus Barstool Base | B: 18 Side Chair and Natural Zinc Top on Liberty Table Base | C: Albert One Side Chair

A: Arabescato Marble Table Top with Aged Brass Edge  $\mid$  B: Albert One Side Chair  $\mid$  C: Tonda Table Base