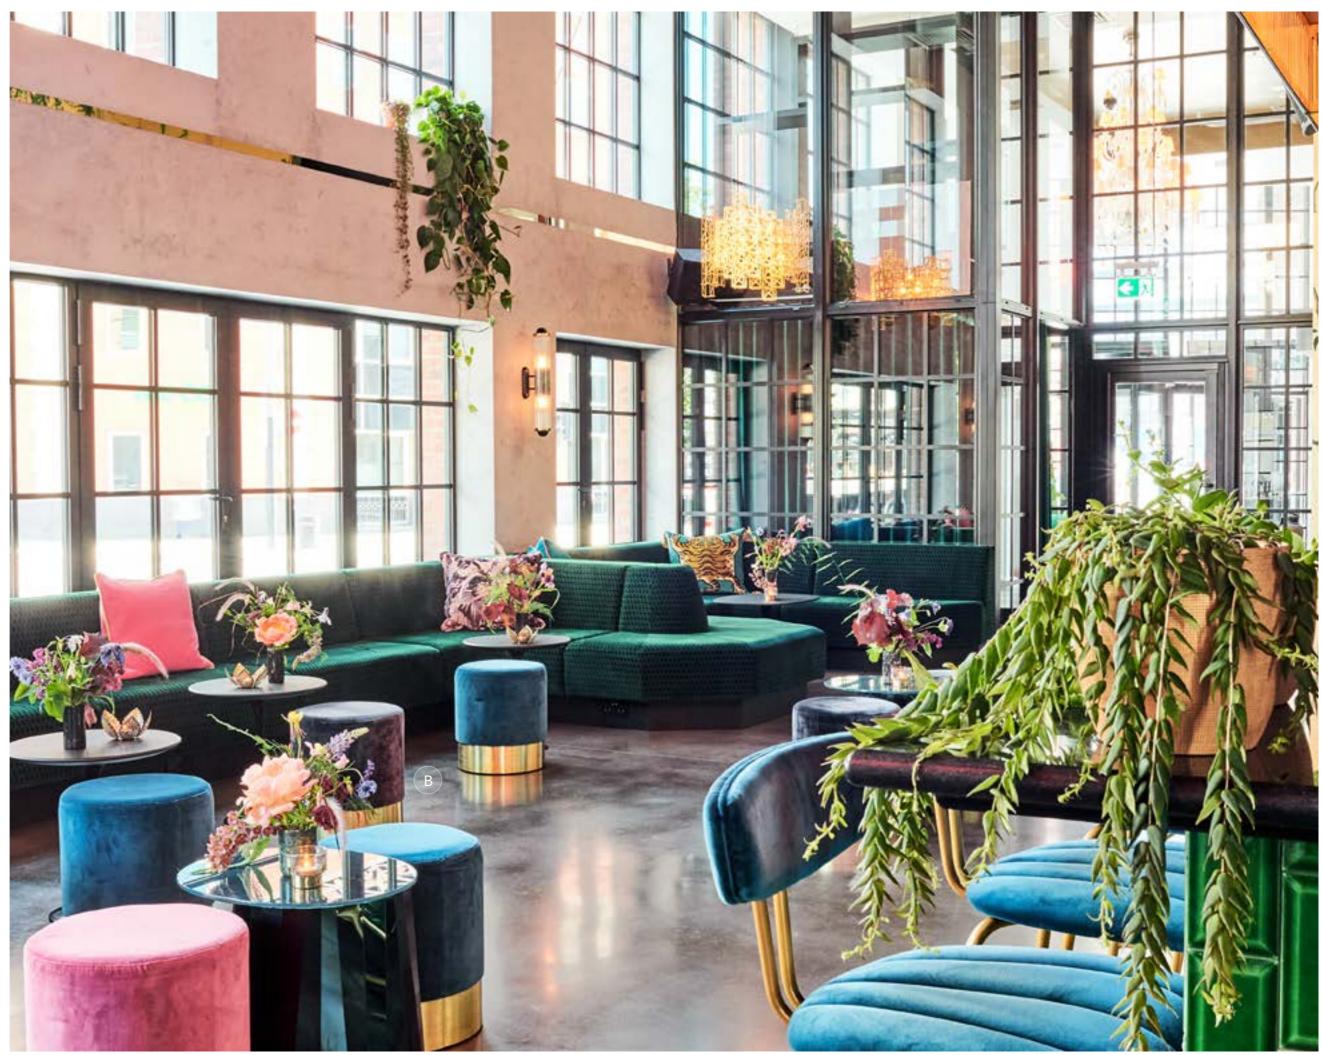

THE ALLEGORY LONDON

oto graphy: Media Wisdom Photography. Design: Fusion DN

A: Veneer Table Top with Hardwood Edge on Inox Table Base | B: Galinha Side Chair with Carrara Marble Table Top on Inox Table Base | C: Morelia Armchair