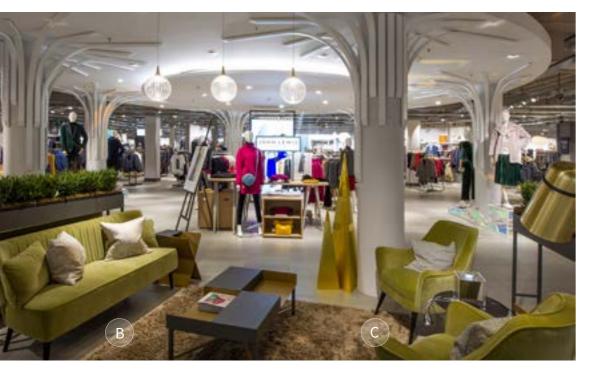

# HARVEY NICHOLS, DEPARTMENT STORE LONDON

A: Bliss Armchair | B: Pop Ottoman | C: Ava Side Chair | D: Veneer Table Top with Brass Edge on Inox Table Base

A: Ava Barstool  $\mid$  B: Bliss Armchair  $\mid$  C: Veneer Table Top with Brass Edge on Inox Table Base