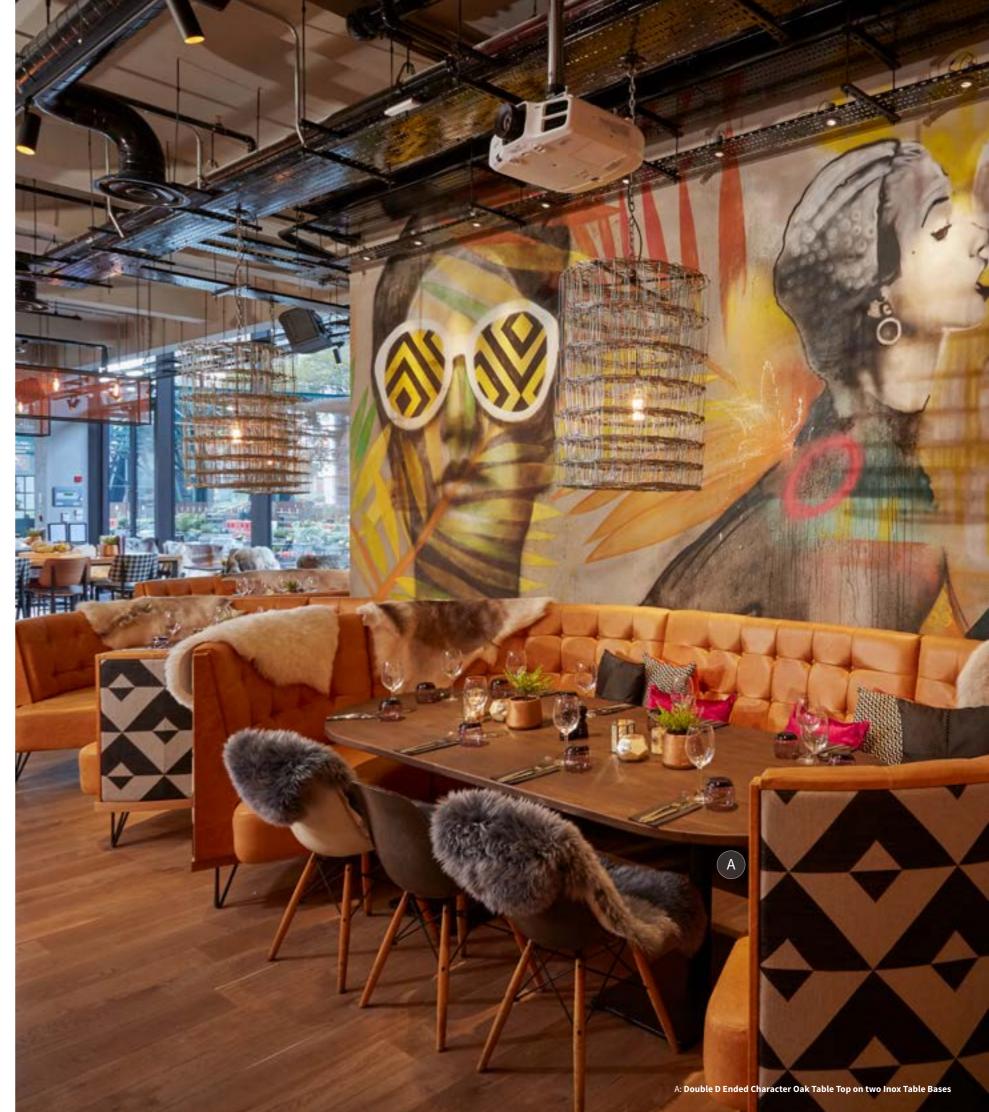

THE ALLEGORY LONDON

oto graphy: Media Wisdom Photography. Design: Fusion DN

A: Veneer Table Top with Hardwood Edge on Inox Table Base | B: Galinha Side Chair with Carrara Marble Table Top on Inox Table Base | C: Morelia Armchair