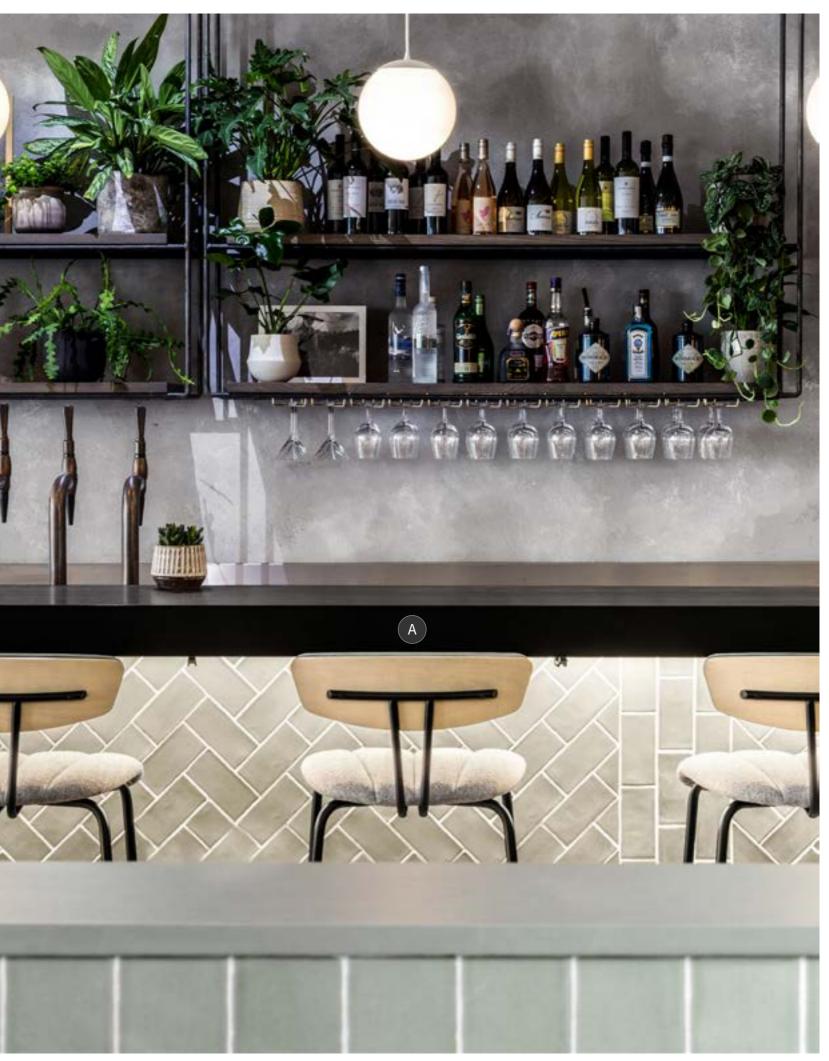

### OLD COMPTON BRASSERIE LONDON

A: Flume Shell on Lotus Barstool Base | B: 18 Side Chair and Natural Zinc Top on Liberty Table Base | C: Albert One Side Chair

A: Arabescato Marble Table Top with Aged Brass Edge  $\mid$  B: Albert One Side Chair  $\mid$  C: Tonda Table Base