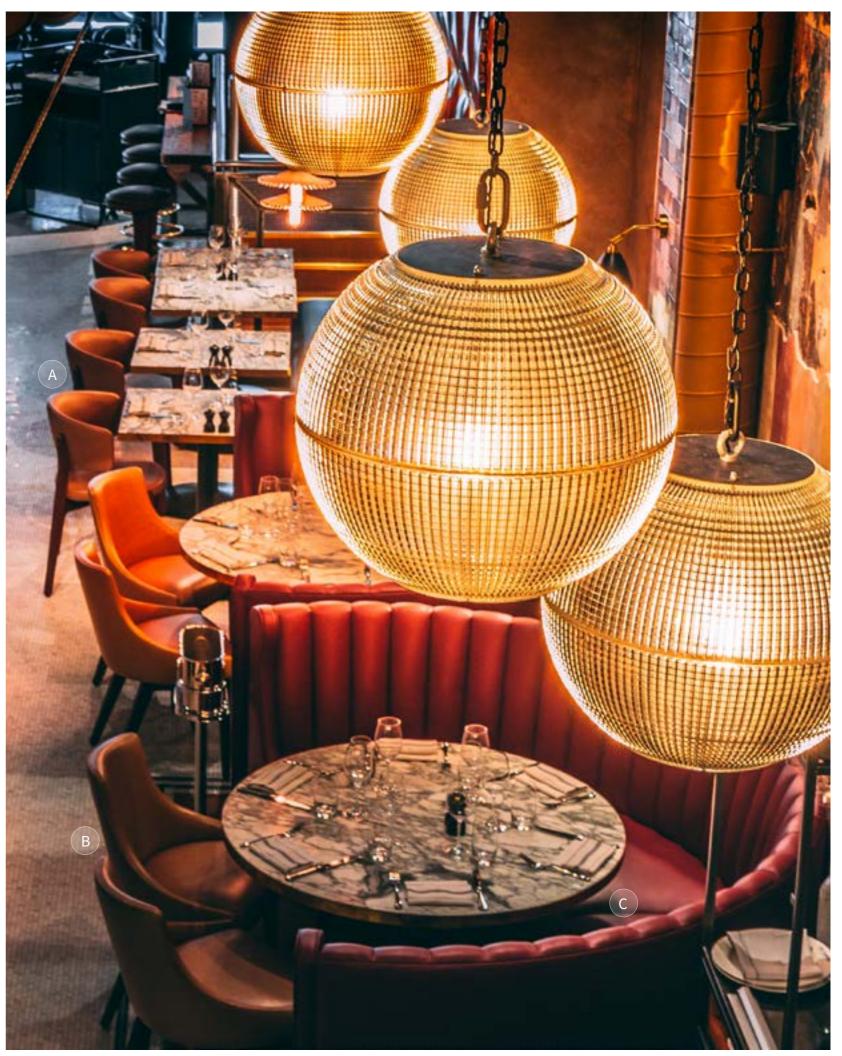

THE ALLEGORY LONDON

oto graphy: Media Wisdom Photography. Design: Fusion DN

A: Veneer Table Top with Hardwood Edge on Inox Table Base | B: Galinha Side Chair with Carrara Marble Table Top on Inox Table Base | C: Morelia Armchair