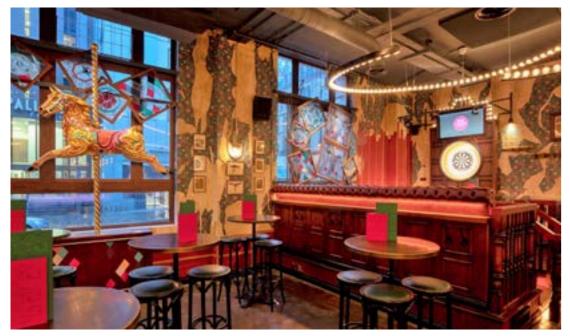

### FLIGHT CLUB, SOCIAL DARTS MANCHESTER

A: Matador Barstool | B: BST-9739/80 Barstool

PUTTSHACK, CRAZY GOLF LONDON

EVERYMAN CINEMA KINGS CROSS

Photography: Tom Lee Design: Hudson Bock [

A: Goldy Pouf  $\mid$  B: Laminate Table Top with Brass Edge on Dream Table Base