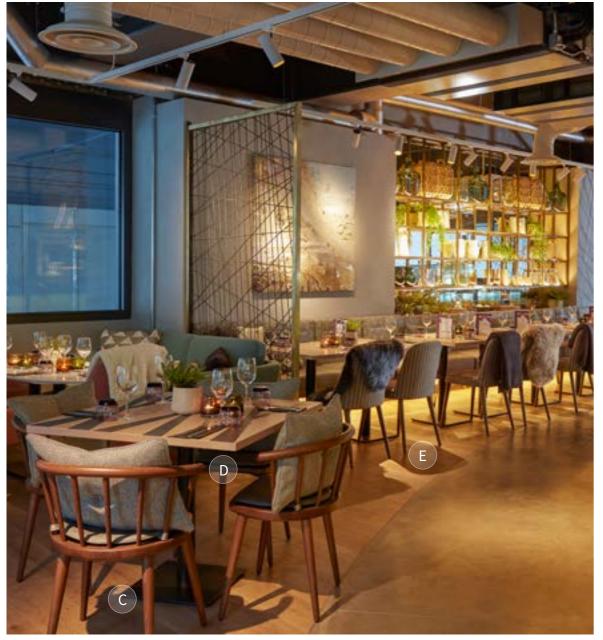

THE ALLEGORY LONDON

oto graphy: Media Wisdom Photography. Design: Fusion DN

A: Veneer Table Top with Hardwood Edge on Inox Table Base | B: Galinha Side Chair with Carrara Marble Table Top on Inox Table Base | C: Morelia Armchair