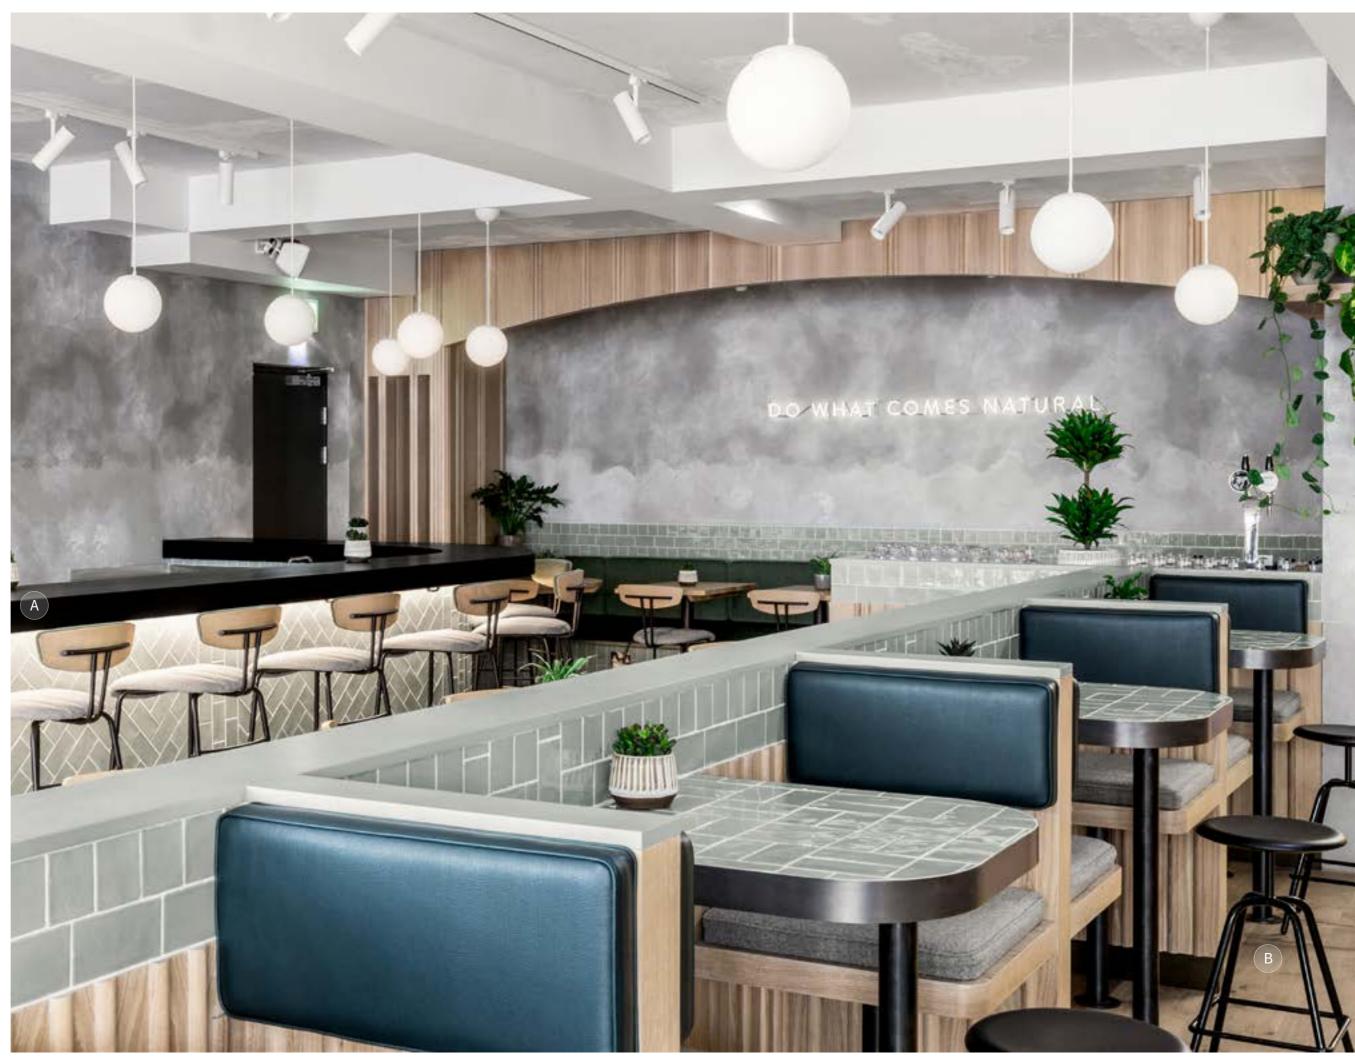

### OLD COMPTON BRASSERIE LONDON

A: Flume Shell on Lotus Barstool Base | B: 18 Side Chair and Natural Zinc Top on Liberty Table Base | C: Albert One Side Chair

A: Arabescato Marble Table Top with Aged Brass Edge  $\mid$  B: Albert One Side Chair  $\mid$  C: Tonda Table Base