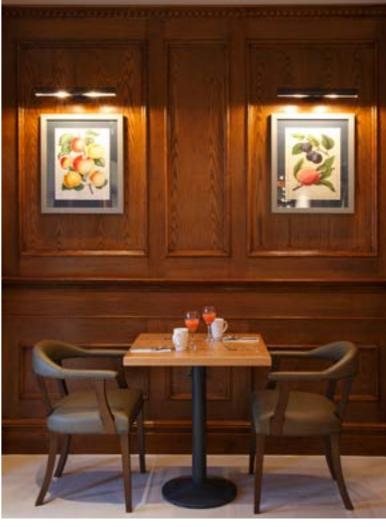

Photography: James Balston, Design: Central Design S

A: Matador Armchair

A: Devon Side Chair | B: Matador Armchair

ROOM2 SOUTHAMPTON

A: Verona Sofa | B: Candid Side Chair and Laminate Table Top with Plywood Edge on Trieste Table Base | C: Closer Lounge Chair