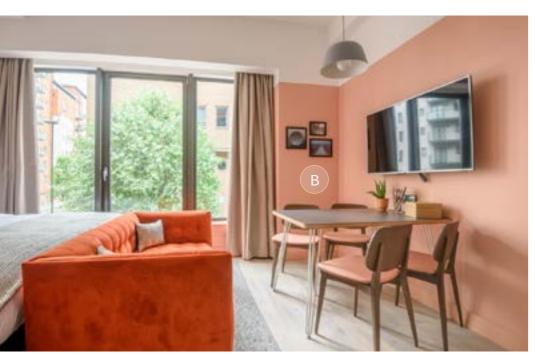

Photography: James Balston, Design: Central Design S

A: Matador Armchair

A: Devon Side Chair | B: Matador Armchair

ROOM2 SOUTHAMPTON

A: Verona Sofa | B: Candid Side Chair and Laminate Table Top with Plywood Edge on Trieste Table Base | C: Closer Lounge Chair