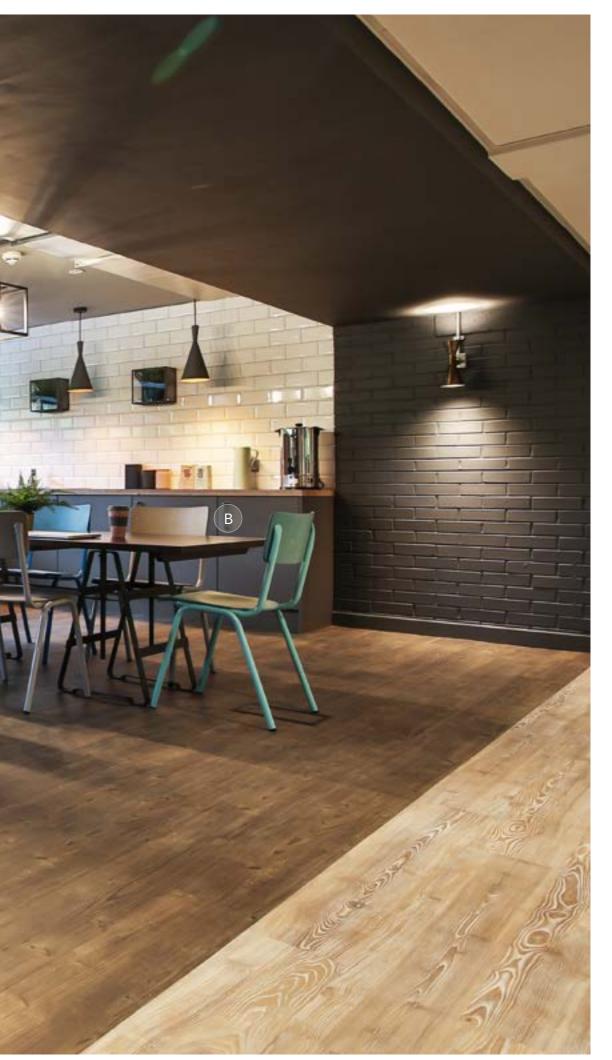

A: Joe Barstool | B: Star Side Chair with Bespoke Seat Cushion and Altea Table | C: Werzalit Table Top on Elica Flip Top Table Base

DIRTY MARTINI BIRMINGHAM

Photography: Michael Franke. Design; Grapes [