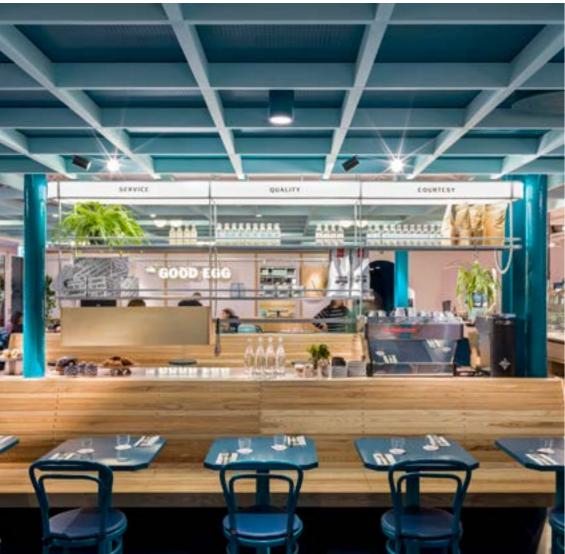

THE GOOD EGG LONDON

hotography: Andrew Meredith. Design: Gundry & Ducker

W. THEFT

A: A-14 Side Chair with Painted Steel Table Top on Tonda Table Base

OMAR'S PLACE LONDON

Photography: Nicholas Worsley, Design: Sella Cor