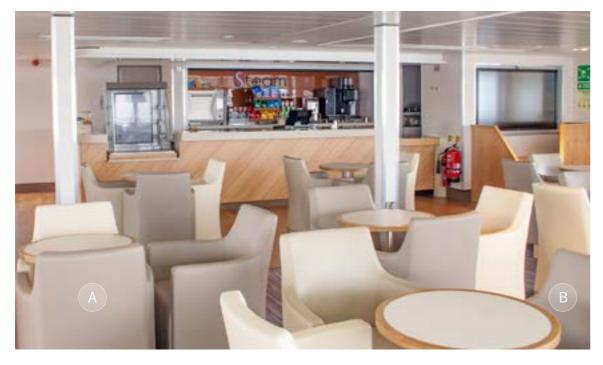

Design: Trimline

A: Cloe Lounge Chair | B: Bespoke Coffee Table

A: Contour Sofa | B: Cloe Lounge Chair | C: Bespoke Coffee Table | D: Chicago Barstool | E: Chicago Tub Chair