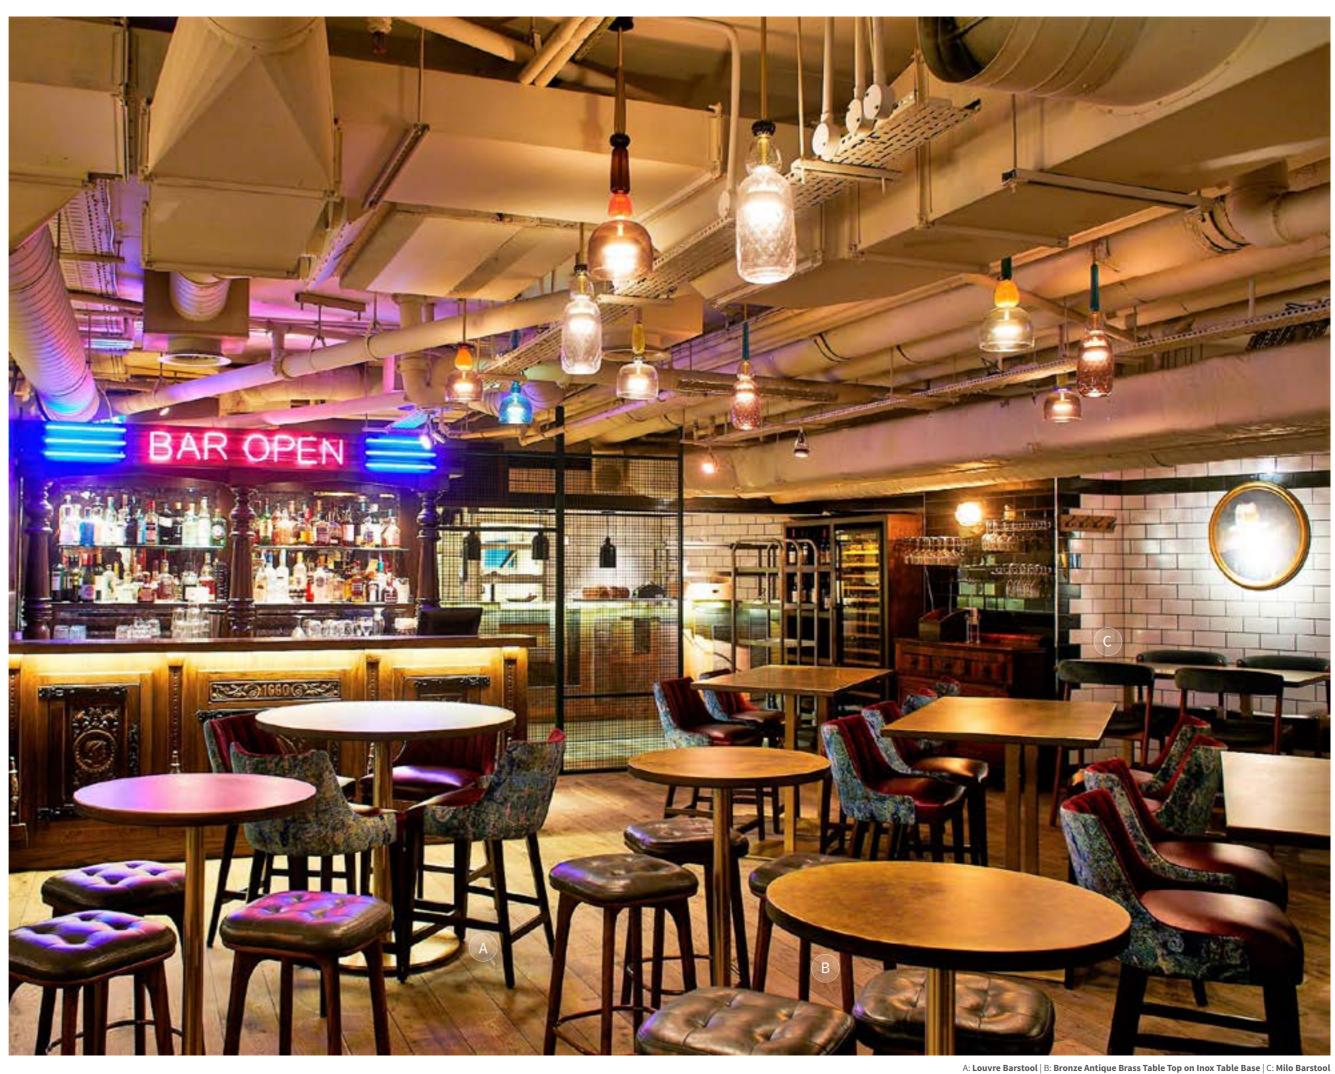

### OLD COMPTON BRASSERIE LONDON

A: Flume Shell on Lotus Barstool Base | B: 18 Side Chair and Natural Zinc Top on Liberty Table Base | C: Albert One Side Chair

A: Arabescato Marble Table Top with Aged Brass Edge  $\mid$  B: Albert One Side Chair  $\mid$  C: Tonda Table Base

THE ALLEGORY LONDON

oto graphy: Media Wisdom Photography. Design: Fusion DN

A: Veneer Table Top with Hardwood Edge on Inox Table Base | B: Galinha Side Chair with Carrara Marble Table Top on Inox Table Base | C: Morelia Armchair