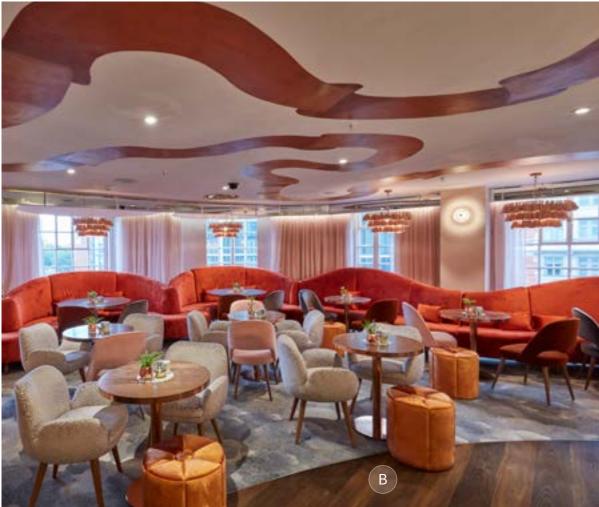

THE ALLEGORY LONDON

oto graphy: Media Wisdom Photography. Design: Fusion DN

A: Veneer Table Top with Hardwood Edge on Inox Table Base | B: Galinha Side Chair with Carrara Marble Table Top on Inox Table Base | C: Morelia Armchair