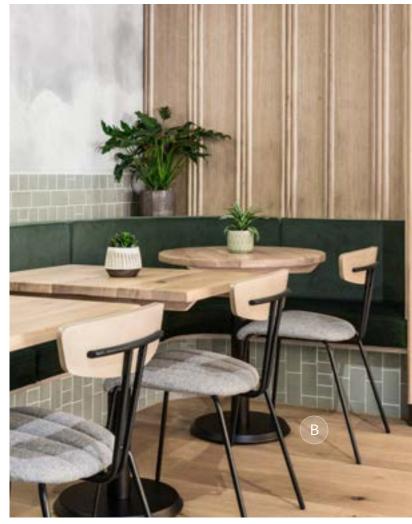

### OLD COMPTON BRASSERIE LONDON

A: Flume Shell on Lotus Barstool Base | B: 18 Side Chair and Natural Zinc Top on Liberty Table Base | C: Albert One Side Chair

A: Arabescato Marble Table Top with Aged Brass Edge  $\mid$  B: Albert One Side Chair  $\mid$  C: Tonda Table Base