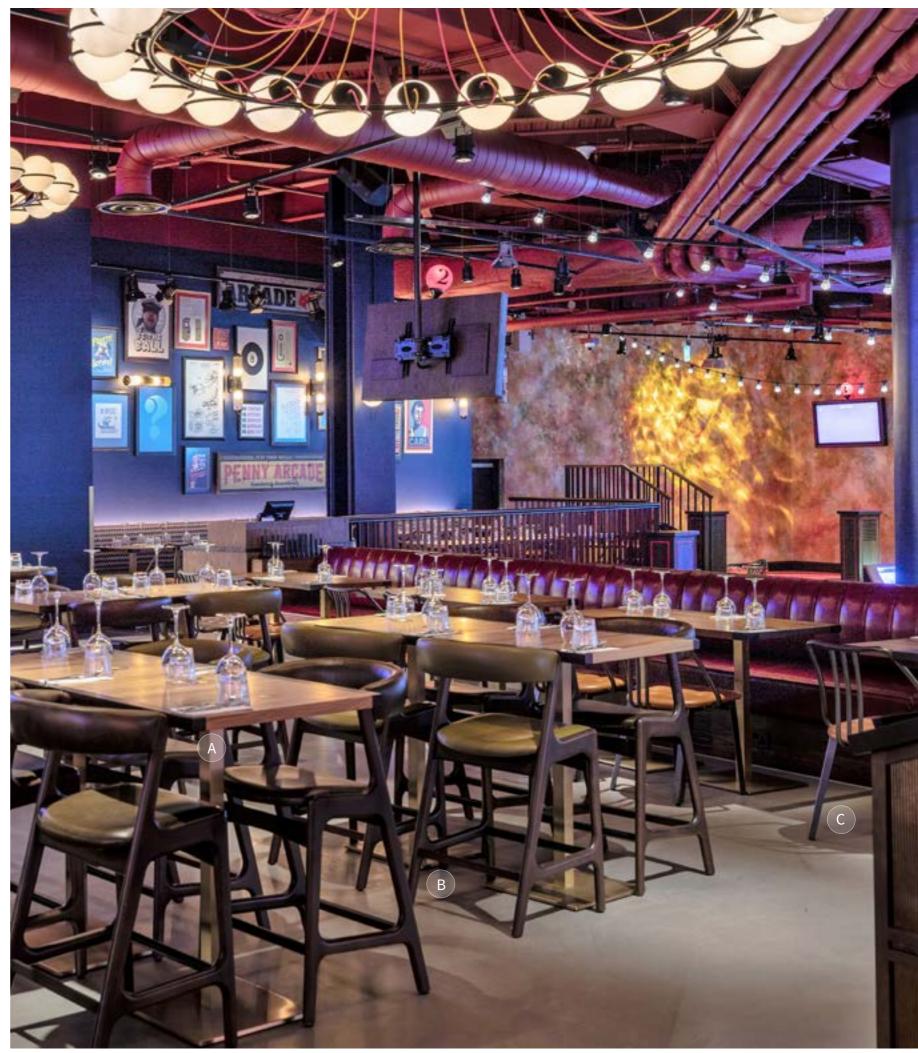

THE LISTING LONDON

hotography: Media Wisdom Photogra

A: Eileen Armchair | B: Manu Swivel Barstool | C: Da Vinci Side Chair | D: Lime-washed Veneer Table Top with Hardwood Edge on Inox Table Base

HOTELS

HILTON PUCKRUP HALL TEWKESBURY