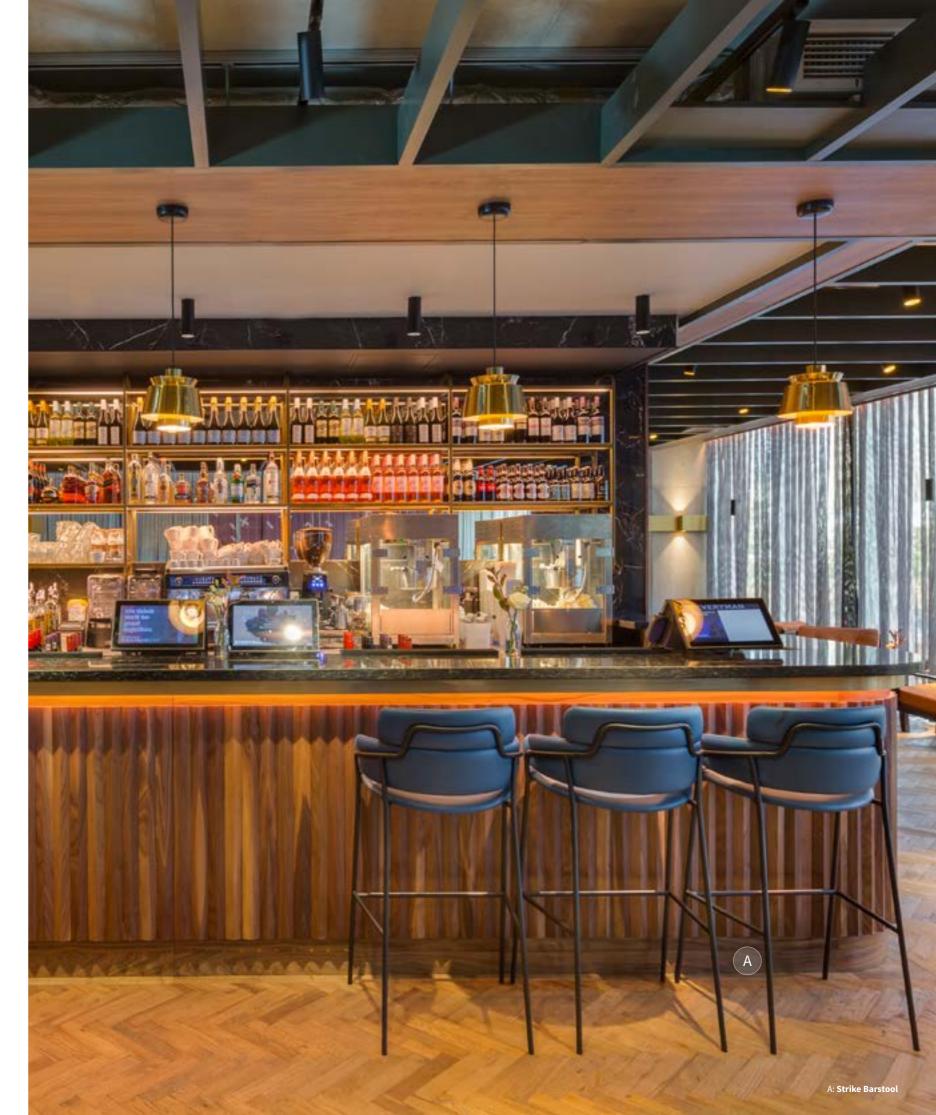

### FLIGHT CLUB, SOCIAL DARTS MANCHESTER

A: Matador Barstool | B: BST-9739/80 Barstool

PUTTSHACK, CRAZY GOLF LONDON

EVERYMAN CINEMA KINGS CROSS

Photography: Tom Lee Design: Hudson Bock [

A: Goldy Pouf  $\mid$  B: Laminate Table Top with Brass Edge on Dream Table Base

A: Laminate Table Top with Brass Edge on Dream Table Base | B: Cocktail Lounge Chair | C: Mia Lounge Chair | D: Greta Armchair | E: Hanoi Low Stool | F: Morelia Lounge Chair with Bespoke Coffee Table

RED EAGLE, FERRY, ISLE OF WIGHT