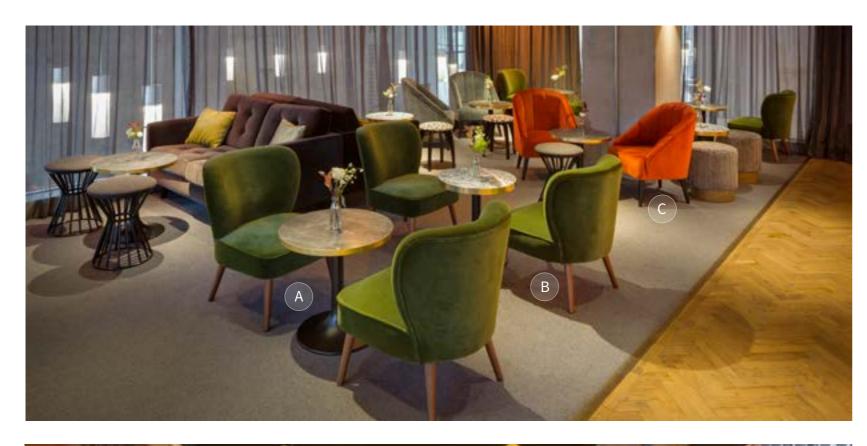

Photography: James Balston, Design: Central Design S

A: Matador Armchair

A: Devon Side Chair | B: Matador Armchair

ROOM2 SOUTHAMPTON

A: Verona Sofa | B: Candid Side Chair and Laminate Table Top with Plywood Edge on Trieste Table Base | C: Closer Lounge Chair