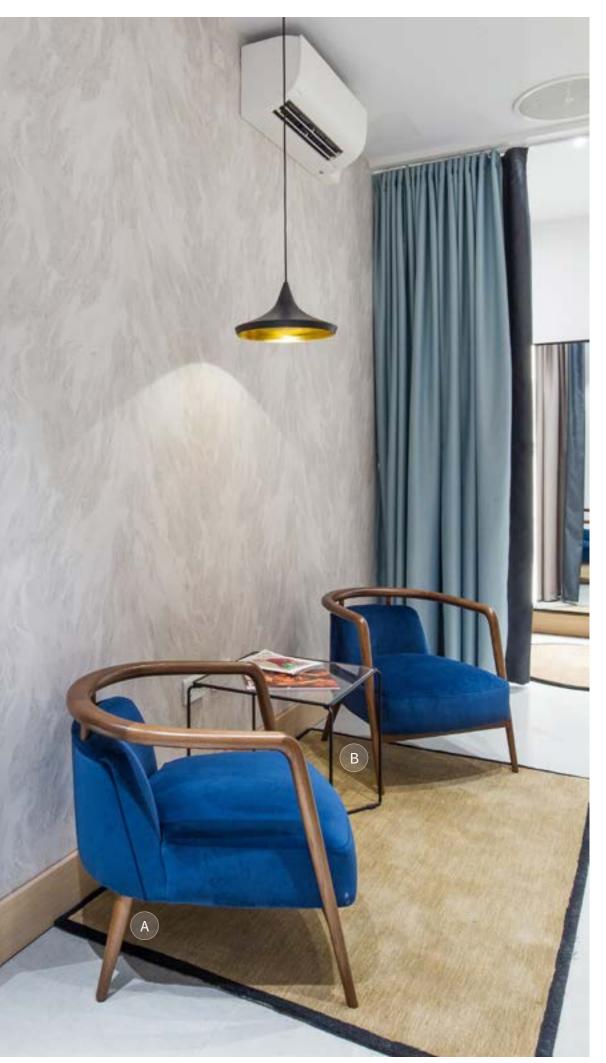

Photography: James Balston, Design: Central Design S

A: Matador Armchair

A: Devon Side Chair | B: Matador Armchair

ROOM2 SOUTHAMPTON

A: Verona Sofa | B: Candid Side Chair and Laminate Table Top with Plywood Edge on Trieste Table Base | C: Closer Lounge Chair