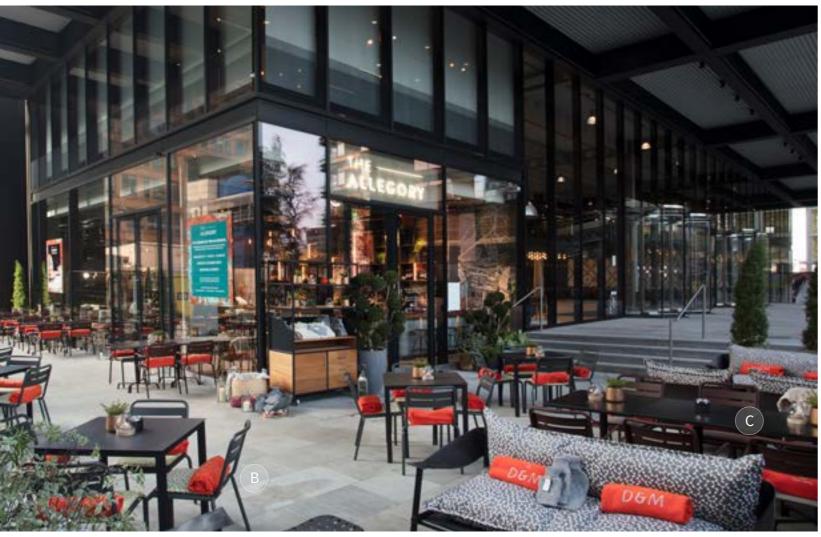

THE ALLEGORY LONDON

oto graphy: Media Wisdom Photography. Design: Fusion DN

A: Veneer Table Top with Hardwood Edge on Inox Table Base | B: Galinha Side Chair with Carrara Marble Table Top on Inox Table Base | C: Morelia Armchair