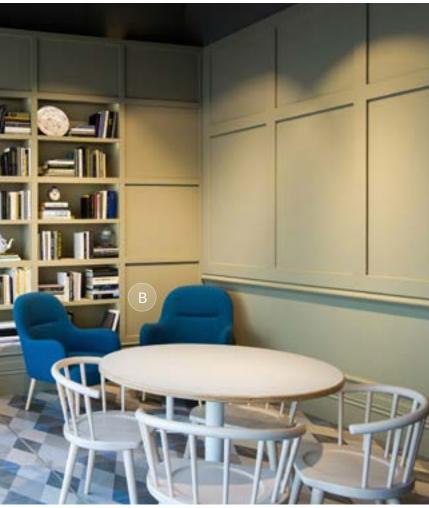

THE LISTING LONDON

hotography: Media Wisdom Photogra

A: Eileen Armchair | B: Manu Swivel Barstool | C: Da Vinci Side Chair | D: Lime-washed Veneer Table Top with Hardwood Edge on Inox Table Base

HOTELS

HILTON PUCKRUP HALL TEWKESBURY