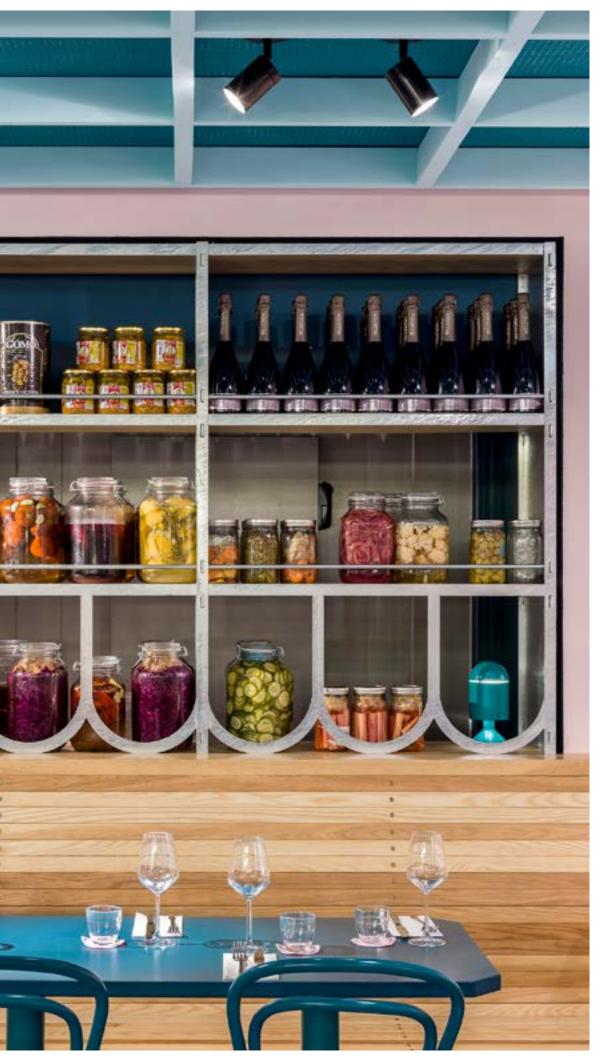

THE GOOD EGG LONDON

hotography: Andrew Meredith. Design: Gundry & Ducker

W. THEFT

A: A-14 Side Chair with Painted Steel Table Top on Tonda Table Base

OMAR'S PLACE LONDON

Photography: Nicholas Worsley, Design: Sella Cor