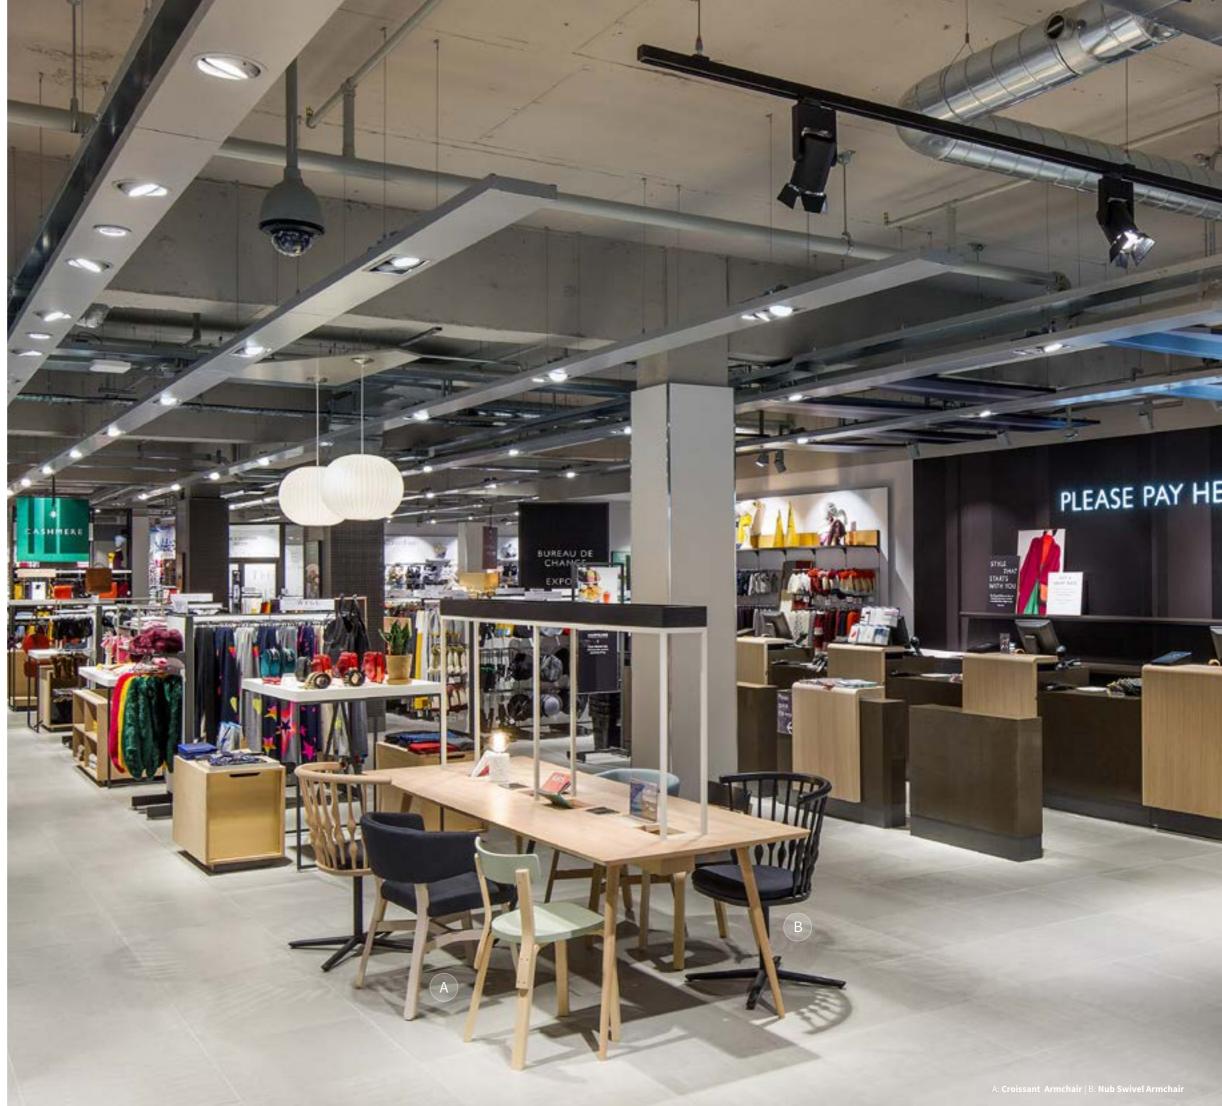

## JOHN LEWIS, DEPARTMENT STORE CHELTENHAM

Photography: Tony Buckingha

roissant Sofa | B: Maria Sofa | C: Opera Lounge Chair | D: Albert One Armchair & Veneer Table Top on Ypsilon Table Base

A: Manu Armchair | B: Da Vinci Lounge Chair