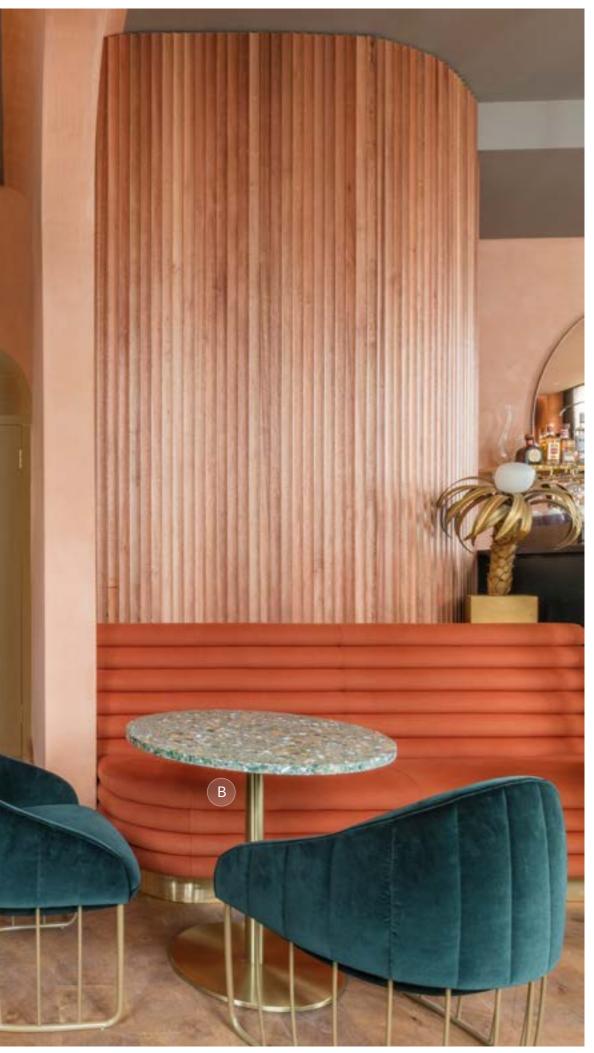

A: Tonella Lounge Chair | B: Inox Table Base

FARMER J LONDON

Photography: Focal Interior Photography. Design: Biasol D

A: Triangle Barstool  $\mid$  B: Amy Side Chair with Character Oak Table Top on Linea Table Base