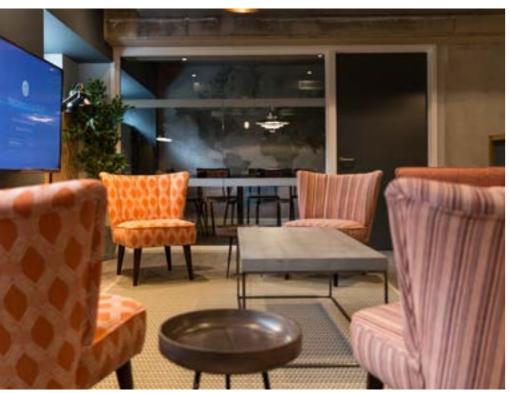

### FLIGHT CLUB, SOCIAL DARTS MANCHESTER

A: Matador Barstool | B: BST-9739/80 Barstool

PUTTSHACK, CRAZY GOLF LONDON

EVERYMAN CINEMA KINGS CROSS

Photography: Tom Lee Design: Hudson Bock [

A: Goldy Pouf  $\mid$  B: Laminate Table Top with Brass Edge on Dream Table Base

A: Laminate Table Top with Brass Edge on Dream Table Base | B: Cocktail Lounge Chair | C: Mia Lounge Chair | D: Greta Armchair | E: Hanoi Low Stool | F: Morelia Lounge Chair with Bespoke Coffee Table

RED EAGLE, FERRY, ISLE OF WIGHT