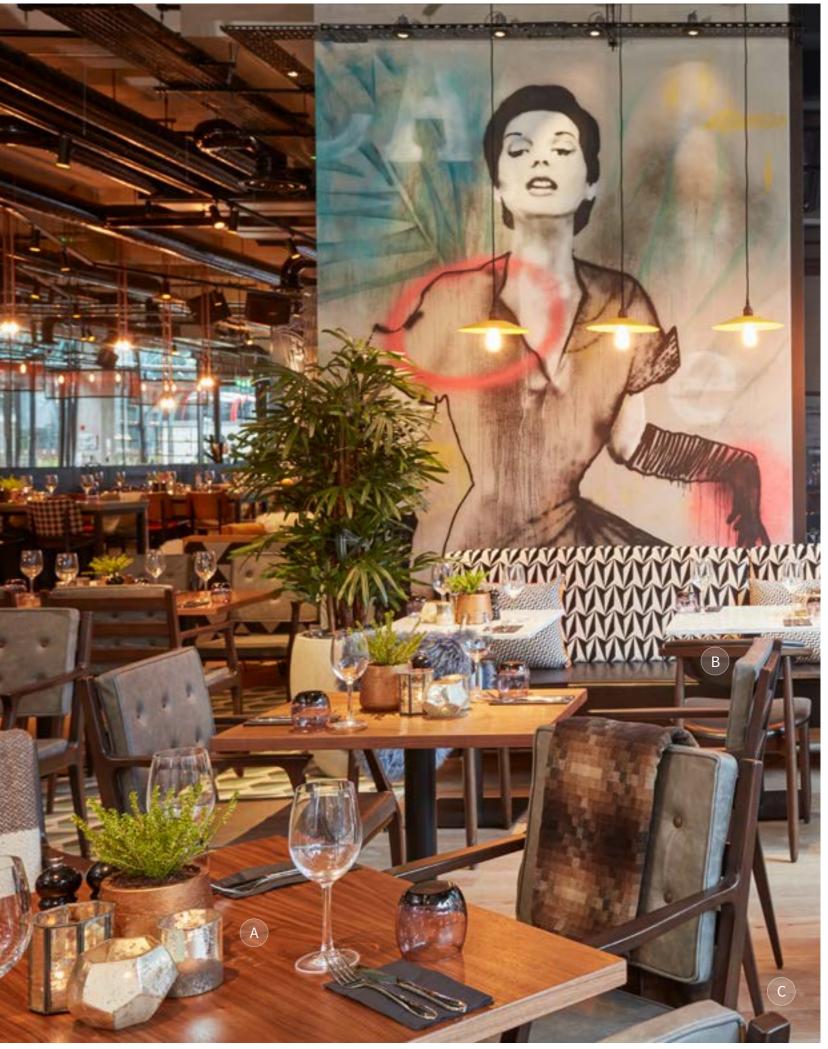

THE ALLEGORY LONDON

oto graphy: Media Wisdom Photography. Design: Fusion DN

A: Veneer Table Top with Hardwood Edge on Inox Table Base | B: Galinha Side Chair with Carrara Marble Table Top on Inox Table Base | C: Morelia Armchair