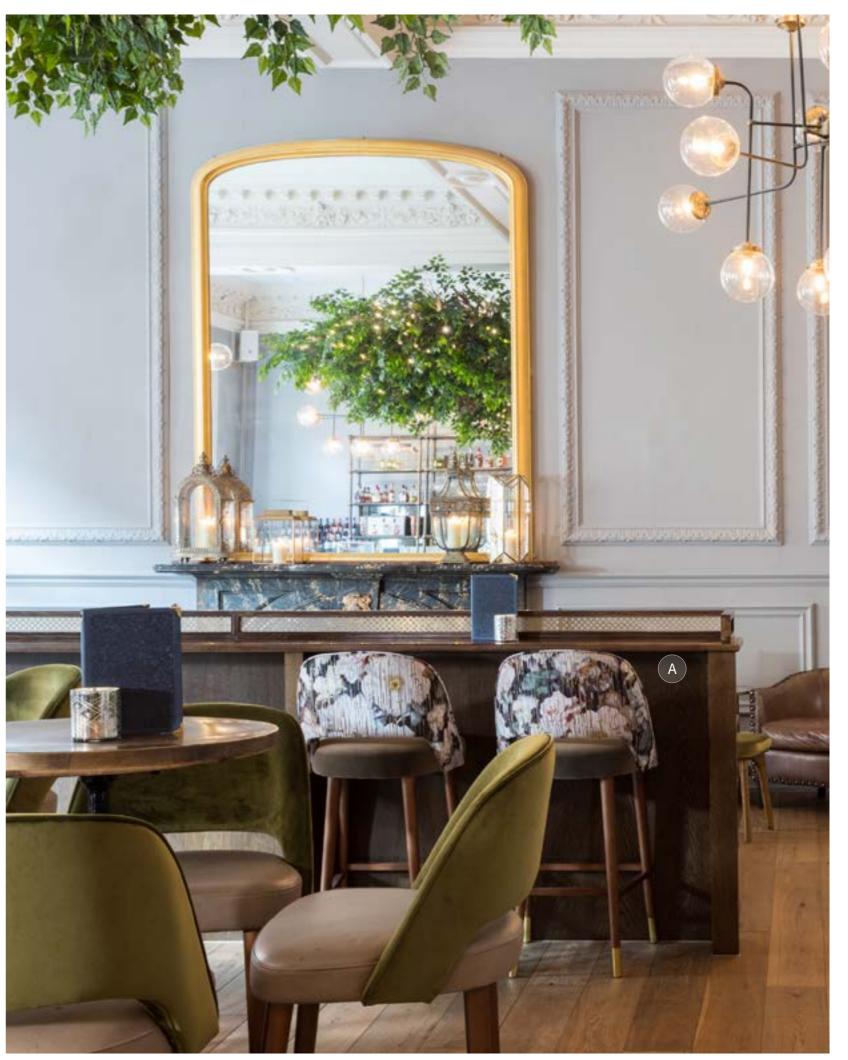

### OLD COMPTON BRASSERIE LONDON

A: Flume Shell on Lotus Barstool Base | B: 18 Side Chair and Natural Zinc Top on Liberty Table Base | C: Albert One Side Chair

A: Arabescato Marble Table Top with Aged Brass Edge  $\mid$  B: Albert One Side Chair  $\mid$  C: Tonda Table Base