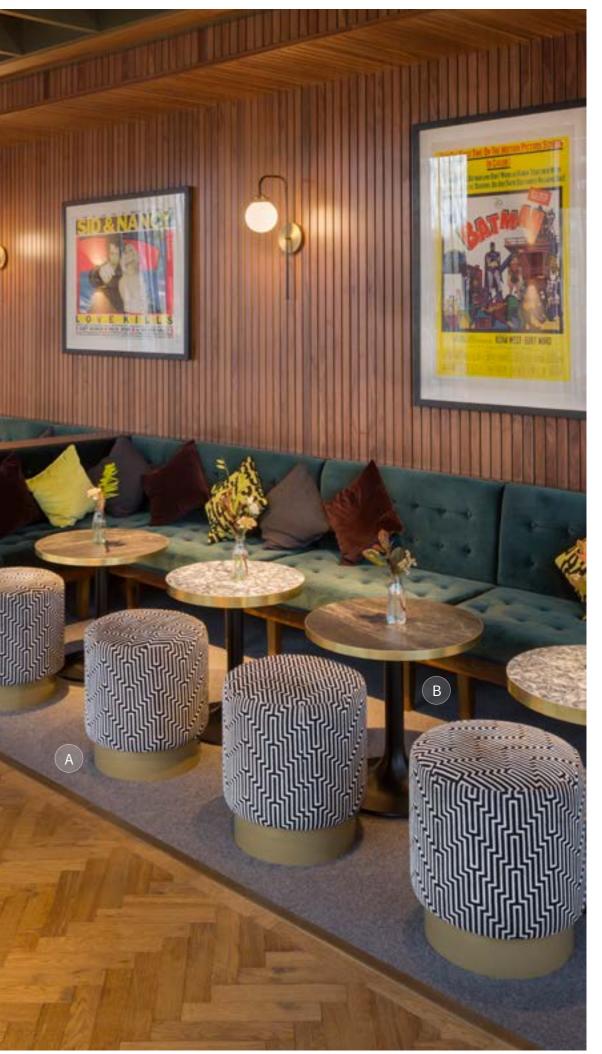

THE ALLEGORY LONDON

oto graphy: Media Wisdom Photography. Design: Fusion DN

A: Veneer Table Top with Hardwood Edge on Inox Table Base | B: Galinha Side Chair with Carrara Marble Table Top on Inox Table Base | C: Morelia Armchair