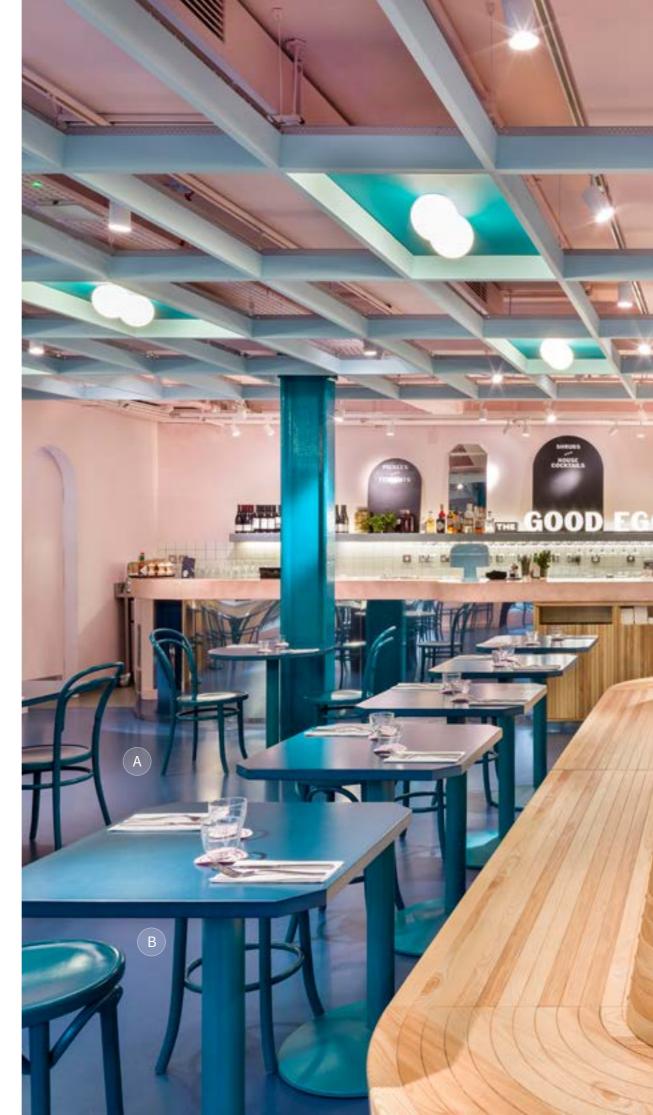

THE GOOD EGG LONDON

hotography: Andrew Meredith. Design: Gundry & Ducker

W. THEFT

A: A-14 Side Chair with Painted Steel Table Top on Tonda Table Base

OMAR'S PLACE LONDON

Photography: Nicholas Worsley, Design: Sella Cor