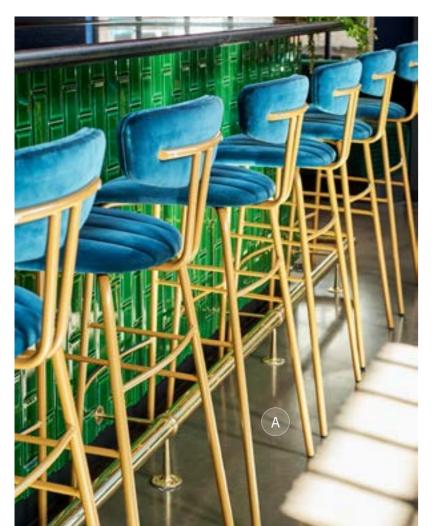

THE GOOD EGG LONDON

hotography: Andrew Meredith. Design: Gundry & Ducker

W. THEFT

A: A-14 Side Chair with Painted Steel Table Top on Tonda Table Base

OMAR'S PLACE LONDON

Photography: Nicholas Worsley, Design: Sella Cor

A: Tonella Lounge Chair | B: Inox Table Base

FARMER J LONDON

Photography: Focal Interior Photography. Design: Biasol D

A: Triangle Barstool  $\mid$  B: Amy Side Chair with Character Oak Table Top on Linea Table Base