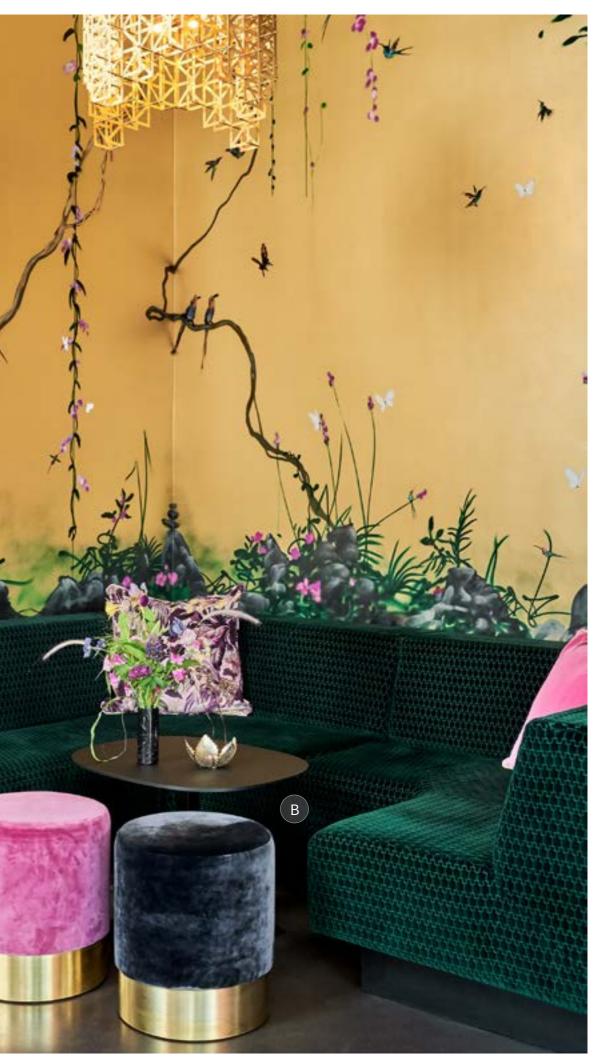

THE ALLEGORY LONDON

oto graphy: Media Wisdom Photography. Design: Fusion DN

A: Veneer Table Top with Hardwood Edge on Inox Table Base | B: Galinha Side Chair with Carrara Marble Table Top on Inox Table Base | C: Morelia Armchair