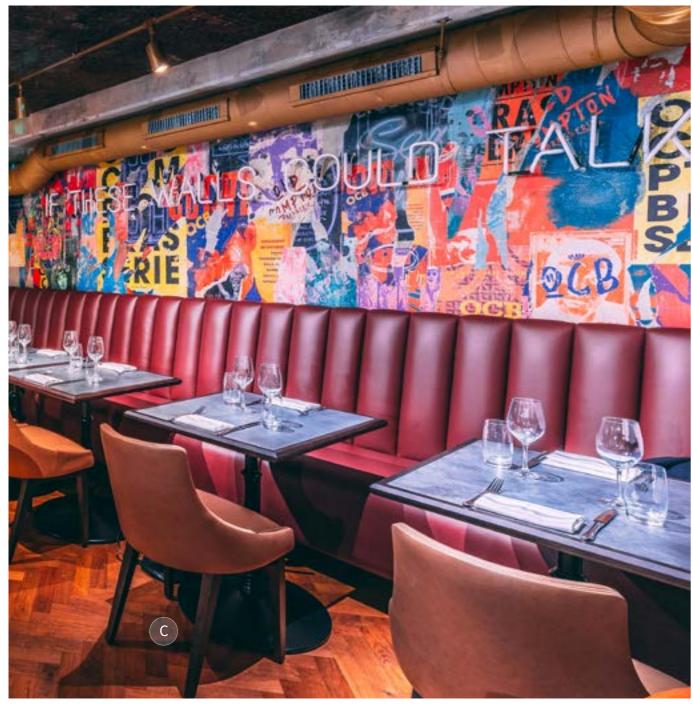

### OLD COMPTON BRASSERIE LONDON

A: Flume Shell on Lotus Barstool Base | B: 18 Side Chair and Natural Zinc Top on Liberty Table Base | C: Albert One Side Chair

A: Arabescato Marble Table Top with Aged Brass Edge  $\mid$  B: Albert One Side Chair  $\mid$  C: Tonda Table Base