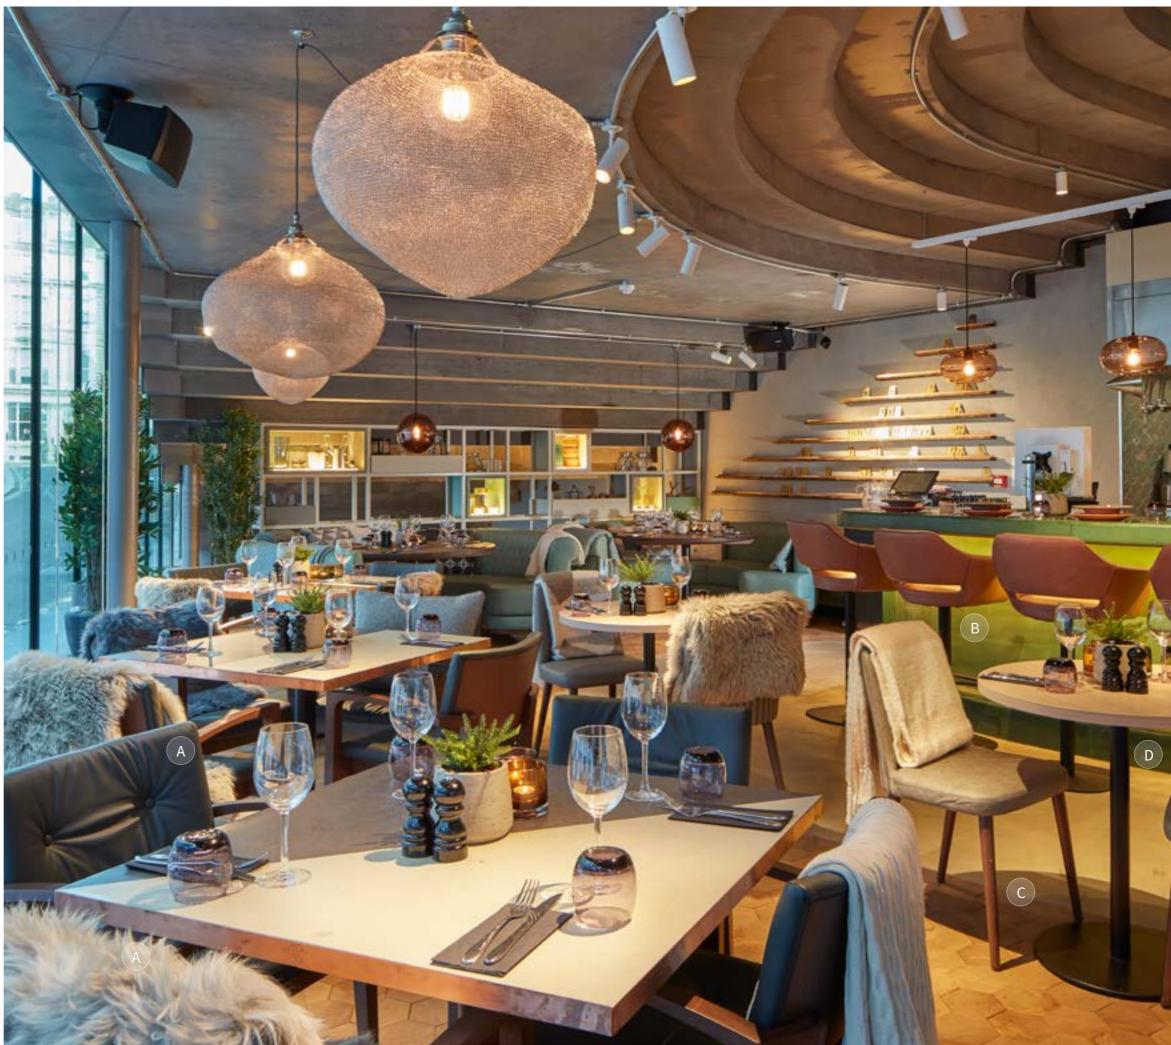

### OLD COMPTON BRASSERIE LONDON

A: Flume Shell on Lotus Barstool Base | B: 18 Side Chair and Natural Zinc Top on Liberty Table Base | C: Albert One Side Chair

A: Arabescato Marble Table Top with Aged Brass Edge  $\mid$  B: Albert One Side Chair  $\mid$  C: Tonda Table Base