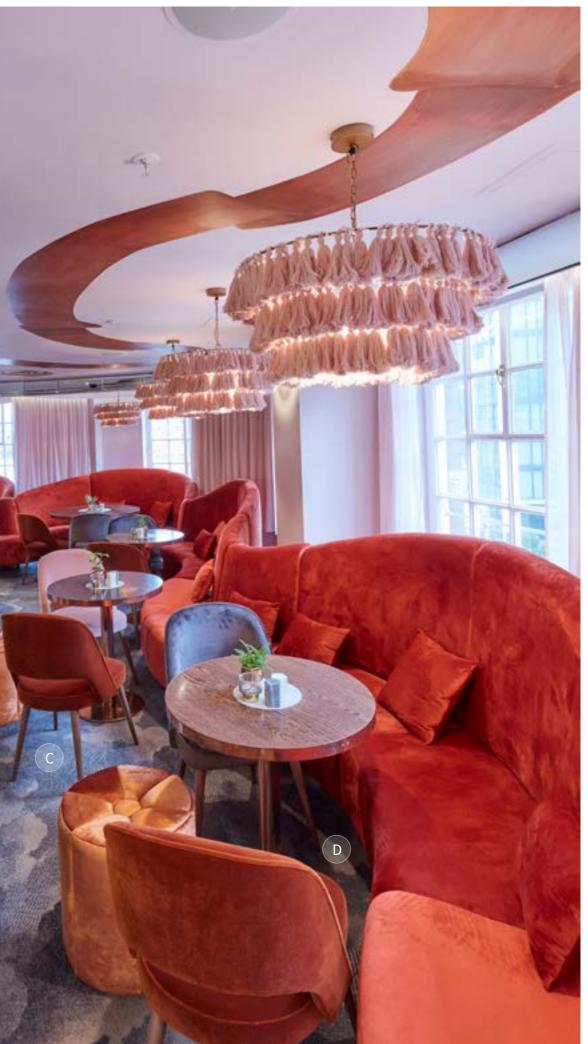

# HARVEY NICHOLS, DEPARTMENT STORE LONDON

A: Bliss Armchair | B: Pop Ottoman | C: Ava Side Chair | D: Veneer Table Top with Brass Edge on Inox Table Base

A: Ava Barstool  $\mid$  B: Bliss Armchair  $\mid$  C: Veneer Table Top with Brass Edge on Inox Table Base