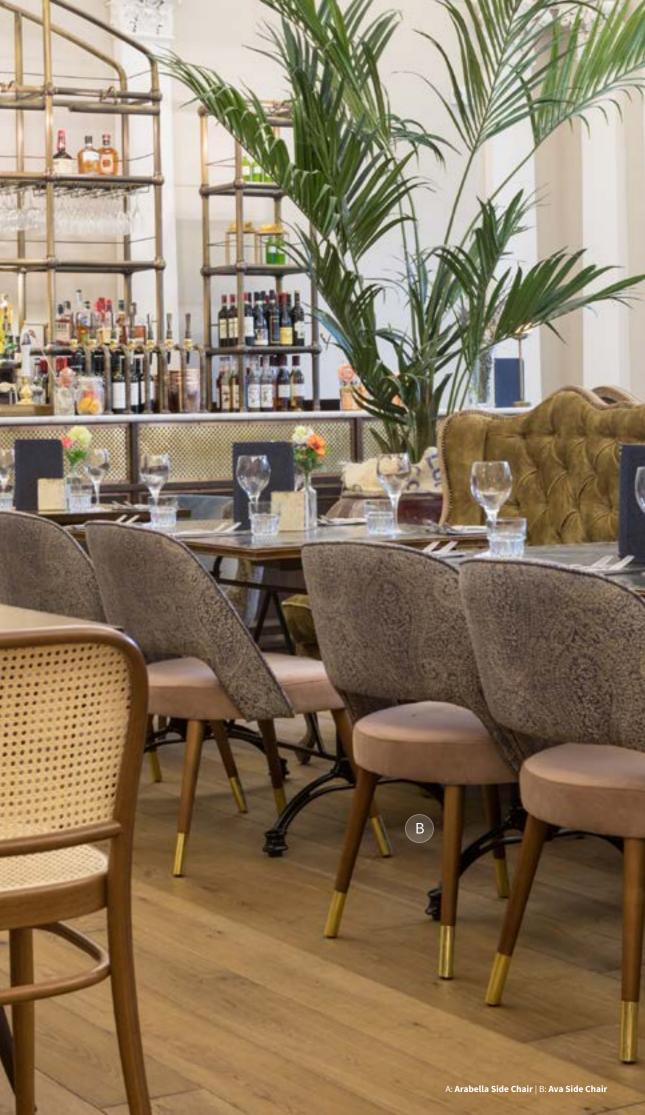

### OLD COMPTON BRASSERIE LONDON

A: Flume Shell on Lotus Barstool Base | B: 18 Side Chair and Natural Zinc Top on Liberty Table Base | C: Albert One Side Chair

A: Arabescato Marble Table Top with Aged Brass Edge  $\mid$  B: Albert One Side Chair  $\mid$  C: Tonda Table Base