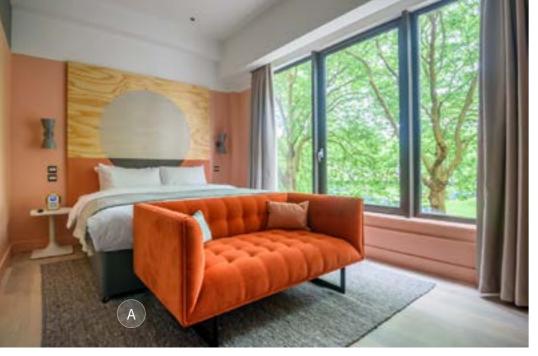

Photography: James Balston, Design: Central Design S

A: Matador Armchair

A: Devon Side Chair | B: Matador Armchair

ROOM2 SOUTHAMPTON

A: Verona Sofa | B: Candid Side Chair and Laminate Table Top with Plywood Edge on Trieste Table Base | C: Closer Lounge Chair