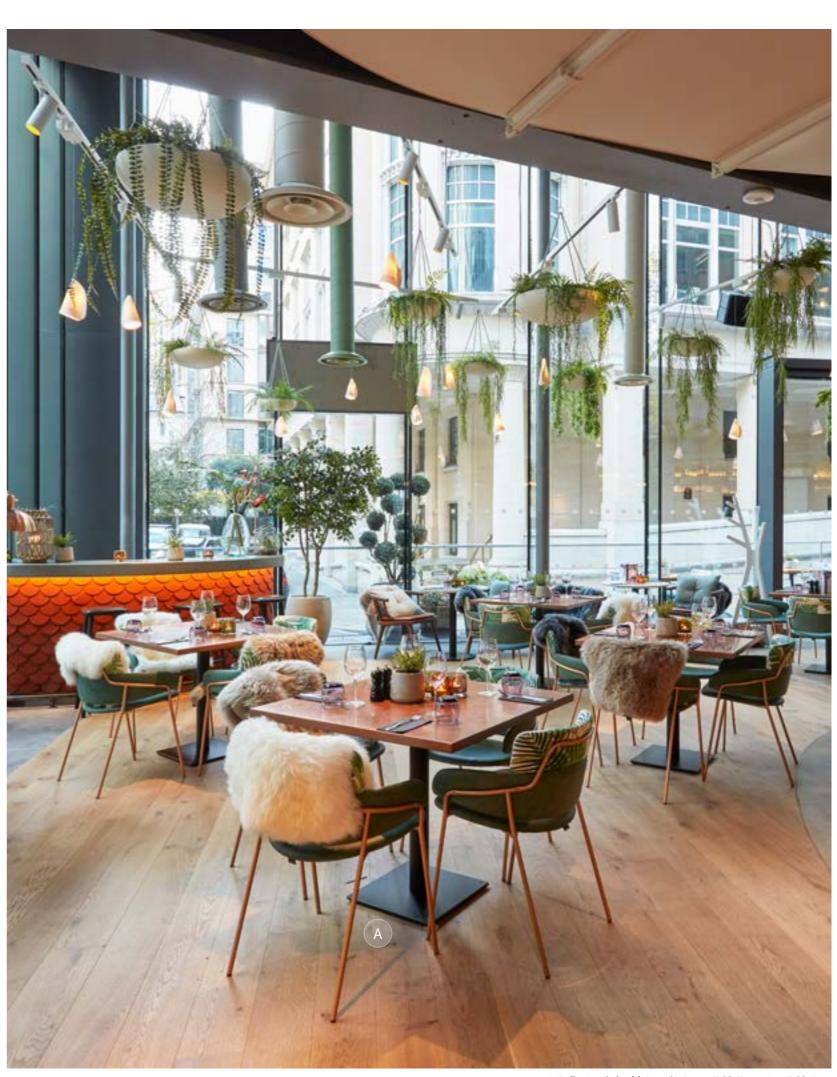

### OLD COMPTON BRASSERIE LONDON

A: Flume Shell on Lotus Barstool Base | B: 18 Side Chair and Natural Zinc Top on Liberty Table Base | C: Albert One Side Chair

A: Arabescato Marble Table Top with Aged Brass Edge  $\mid$  B: Albert One Side Chair  $\mid$  C: Tonda Table Base