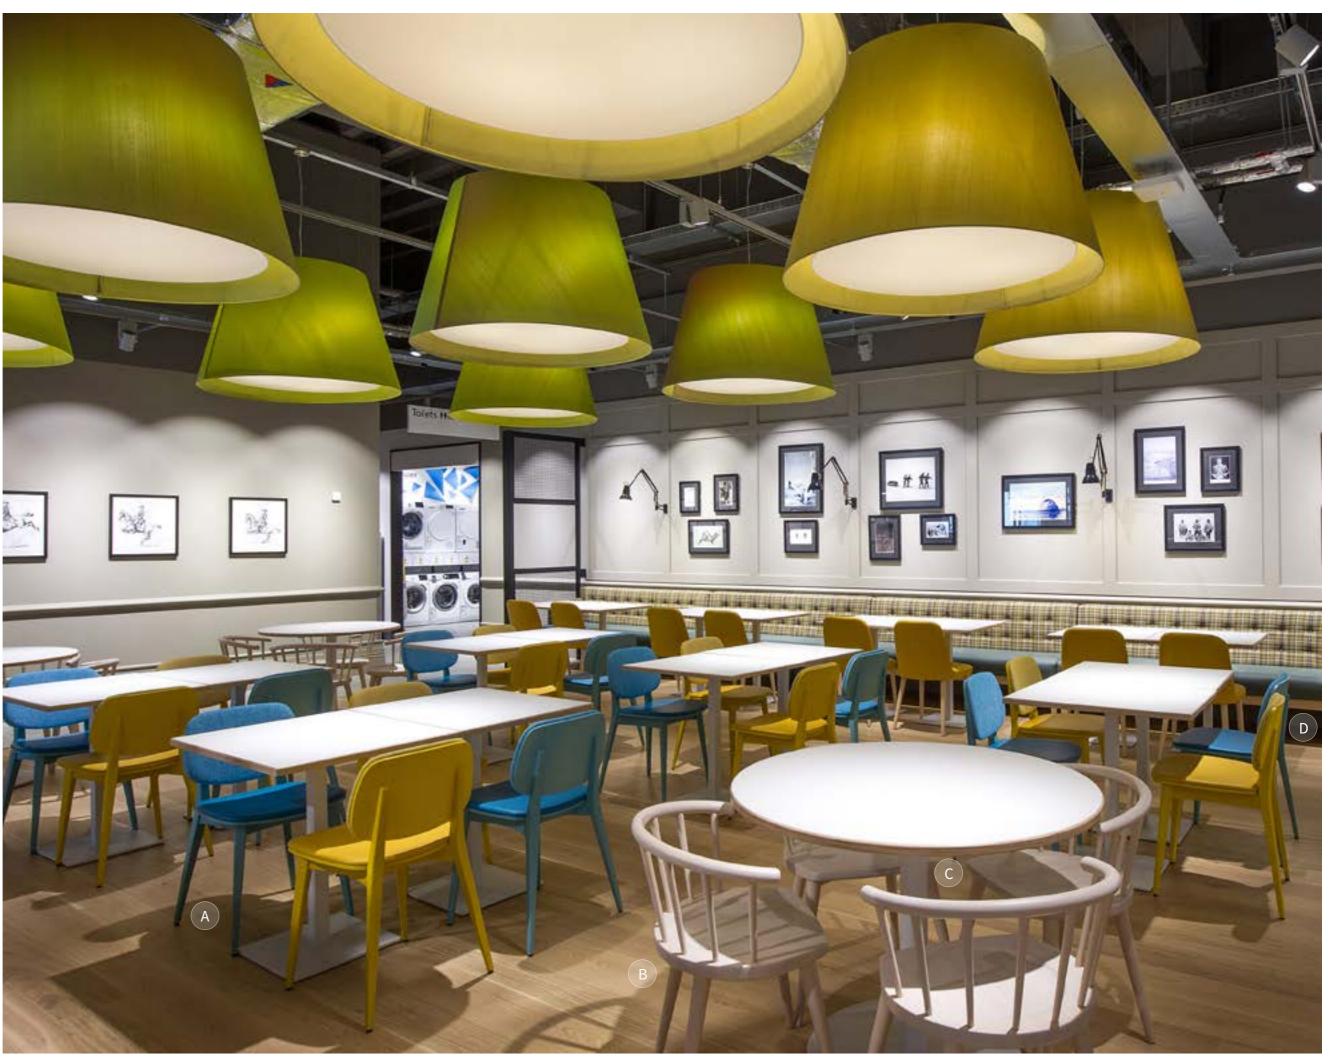

### FLIGHT CLUB, SOCIAL DARTS MANCHESTER

A: Matador Barstool | B: BST-9739/80 Barstool

PUTTSHACK, CRAZY GOLF LONDON

EVERYMAN CINEMA KINGS CROSS

Photography: Tom Lee Design: Hudson Bock [

A: Goldy Pouf  $\mid$  B: Laminate Table Top with Brass Edge on Dream Table Base

A: Laminate Table Top with Brass Edge on Dream Table Base | B: Cocktail Lounge Chair | C: Mia Lounge Chair | D: Greta Armchair | E: Hanoi Low Stool | F: Morelia Lounge Chair with Bespoke Coffee Table

RED EAGLE, FERRY, ISLE OF WIGHT