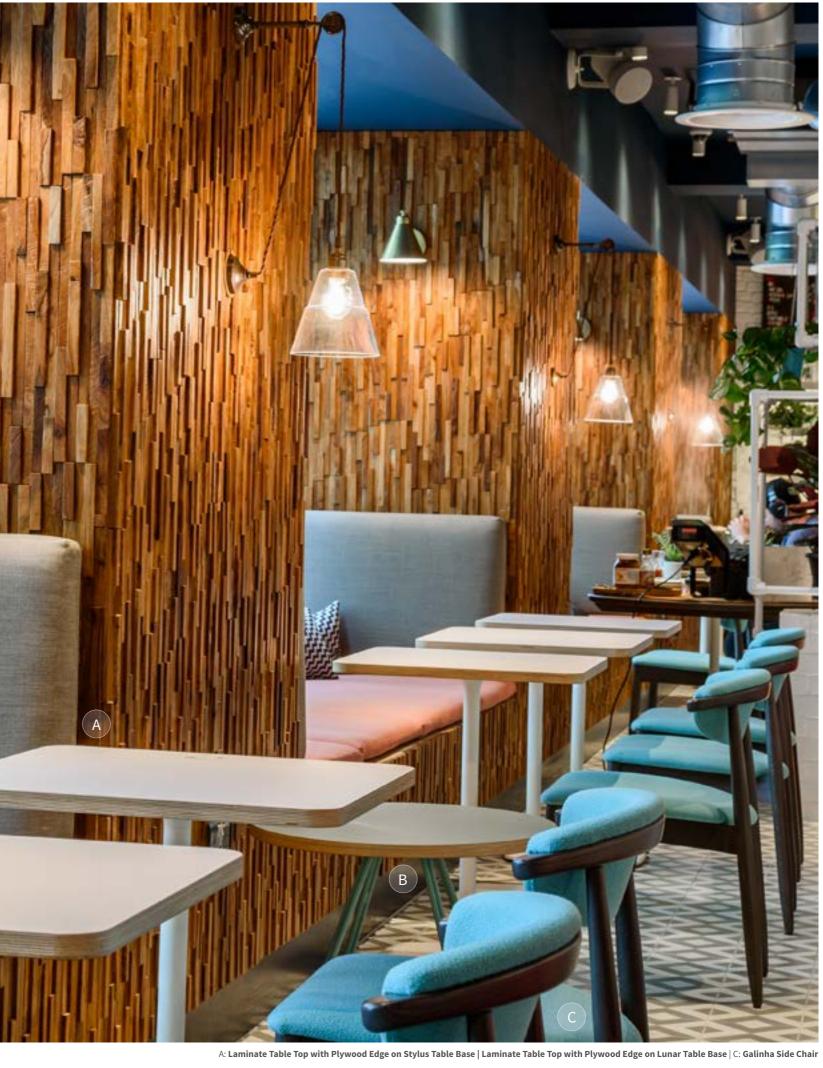

THE GOOD EGG LONDON

hotography: Andrew Meredith. Design: Gundry & Ducker

W. THEFT

A: A-14 Side Chair with Painted Steel Table Top on Tonda Table Base

OMAR'S PLACE LONDON

Photography: Nicholas Worsley, Design: Sella Cor

A: Tonella Lounge Chair | B: Inox Table Base

FARMER J LONDON

Photography: Focal Interior Photography. Design: Biasol D

A: Triangle Barstool  $\mid$  B: Amy Side Chair with Character Oak Table Top on Linea Table Base