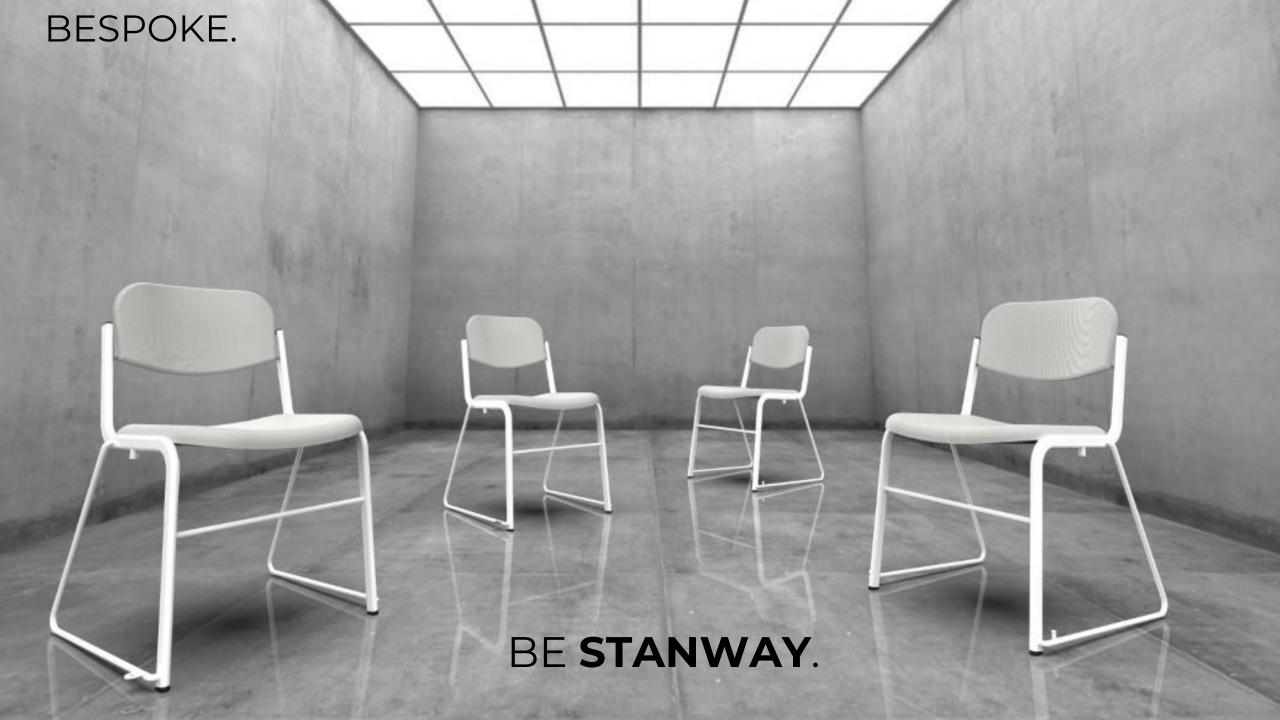

# Stay Hello to Stanway!

This gem of a Stackable Seating Collection has so many applications, working beautifully in any setting:

- Places of Worship
- Theatre
- Offices
- Conference Centres
- Lecture Theatres
- Law Courts.
- Easy to social distance
- Unique 3 heights for instant tiering
- Space saving stackability
- 100% British Made
- Customised & hand made to order
- Supremely robust & comfortable
- Bespoke finishes & fabrics
- Comprehensive warranty
- Excellent value for money

### **Features & Options**

- Chair & both stool heights stack on the floor or more on a trolley
- 3 heights allows cost effective flexible tiering solution
- 2 seat width variations
- Huge range of fabric options available
- Standard black or grey frames bespoke colour option for quantity
- With or without armrests
- Linking device allows curved or straight rows
- Attachable writing tablet
- Row Letter/Seat Number Option
- Upholstered or plywood seat and back