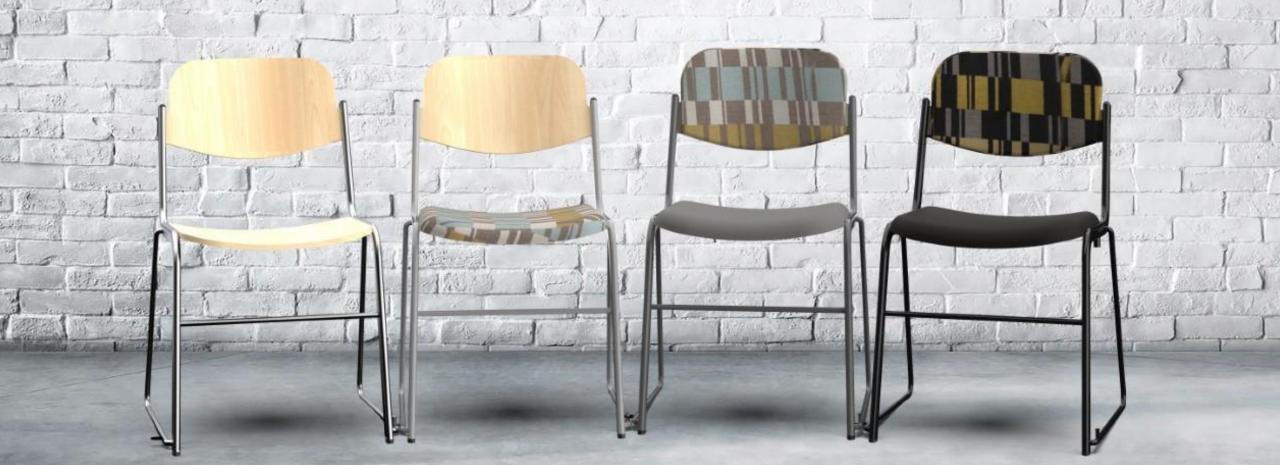

## Whether you need a neutral palette...

15 101

のど

1597

All March The

har south

6 3/2 W 5

1. B. B.

### **Features & Options**

- Chair & both stool heights stack on the floor or more on a trolley
- 3 heights allows cost effective flexible tiering solution
- 2 seat width variations
- Huge range of fabric options available
- Standard black or grey frames bespoke colour option for quantity
- With or without armrests
- Linking device allows curved or straight rows
- Attachable writing tablet
- Row Letter/Seat Number Option
- Upholstered or plywood seat and back