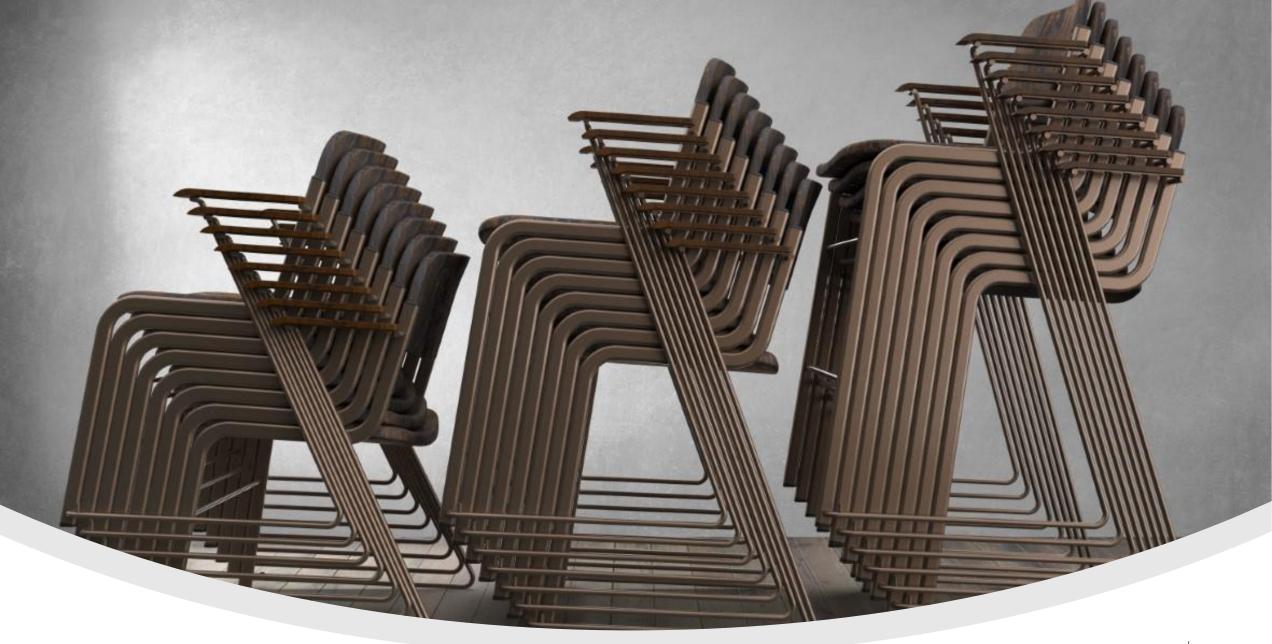

### **Features & Options**

- Chair & both stool heights stack on the floor or more on a trolley
- 3 heights allows cost effective flexible tiering solution
- 2 seat width variations
- Huge range of fabric options available
- Standard black or grey frames bespoke colour option for quantity
- With or without armrests
- Linking device allows curved or straight rows
- Attachable writing tablet
- Row Letter/Seat Number Option
- Upholstered or plywood seat and back