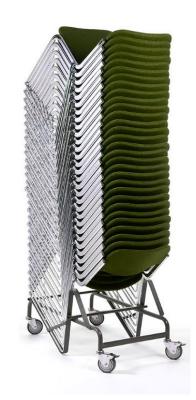

### **Features & Options**

- Chair & both stool heights stack on the floor or more on a trolley
- 3 heights allows cost effective flexible tiering solution
- 2 seat width variations
- Huge range of fabric options available
- Standard black or grey frames bespoke colour option for quantity
- With or without armrests
- Linking device allows curved or straight rows
- Attachable writing tablet
- Row Letter/Seat Number Option
- Upholstered or plywood seat and back