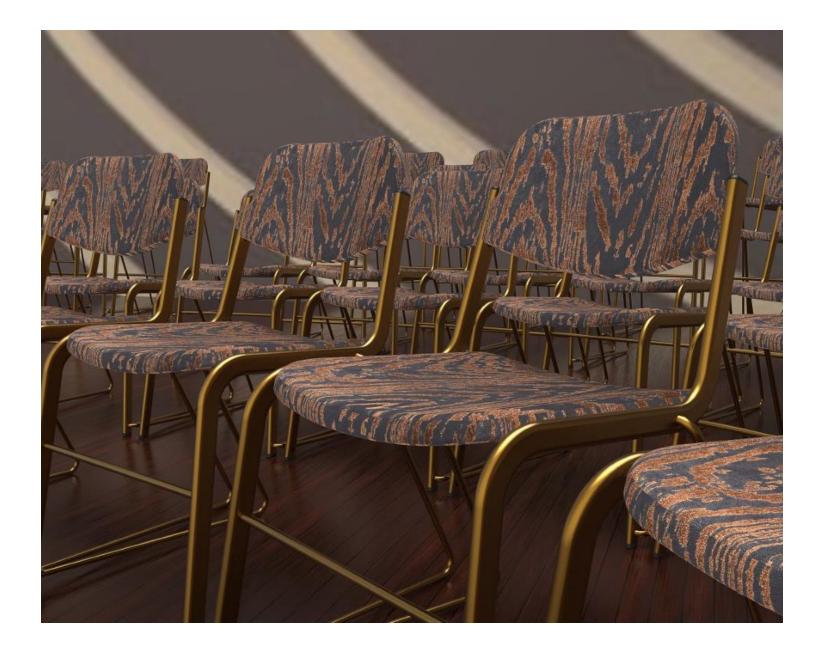

options available
- Standard black or grey frames bespoke colour option for quantity
- With or without armrests
- Linking device allows curved or straight rows
- Attachable writing tablet
- Row Letter/Seat Number Option
- Upholstered or plywood seat and back

















Row Letter/Seat Number Option



Scottish Exhibition Conference Ce

1-1

62

**J**F

F

121

FI

and an

11

1 to

0

0

-

## Whether you need a neutral palette...

15 101

のど

1597

All March The

har south

6 3/2 W 5

1. B. B.

di.

## Contemporary contrasts: Pick and mix - wood, fabric or both...



Privett Churc



档

1 20 20 20

# Bold Patterns...

215

1399

ster Mar

Mar Seal

2 33 Par

the store

10 8 3

der.





1 . . . (N)

## Or perhaps a more dramatic styling...

We have something to suit all tastes.





Create a stunning and exclusive chair...



# Just a few of our clients

#### Theatre

National Theatre. London. Royal Opera House, Covent Garden, London. Barbican, London. Copenhagen Opera House. The Strand Theatre San Francisco, USA. Mayflower Theatre, Southampton. Bristol Old Vic, Bristol. Cast Theatre, Doncaster. Nevill Holt Opera House, Leicestershire. Tricycle Theatre, London. Grand Canal Theatre, Dublin. Garsington Opera, High Wycombe. Apex Theatre, Bury Saint Edmunds.

#### Auditorium

The Sainsbury Laboratory, Cambridge. Mansfield College, Oxford. Greater London Authority, London Friends Meeting House, London. Guildhall School of Music, London. Bush House, London. Design Museum, London. YouTube. Imperial College, London. Google. BBC.

















#### Education

- Oxford Uni