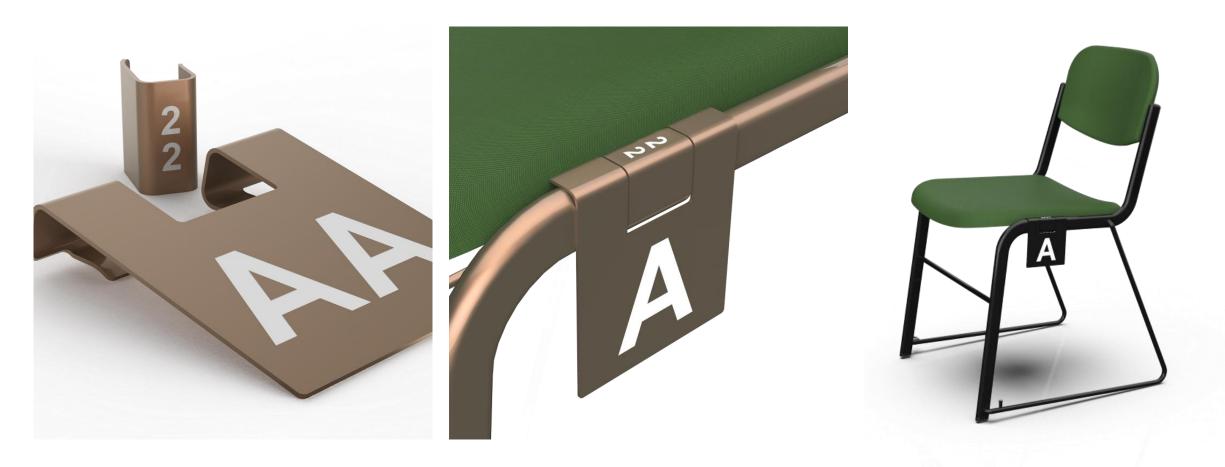

### **Features & Options**

- Chair & both stool heights stack on the floor or more on a trolley
- 3 heights allows cost effective flexible tiering solution
- 2 seat width variations
- Huge range of fabric options available
- Standard black or grey frames bespoke colour option for quantity
- With or without armrests
- Linking device allows curved or straight rows
- Attachable writing tablet
- Row Letter/Seat Number Option
- Upholstered or plywood seat and back