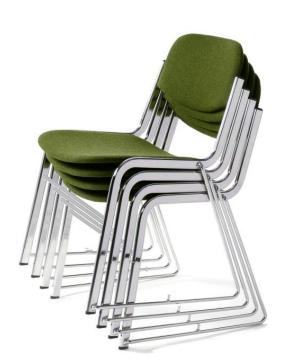

### **Features & Options**

- Chair & both stool heights stack on the floor or more on a trolley
- 3 heights allows cost effective flexible tiering solution
- 2 seat width variations
- Huge range of fabric options available
- Standard black or grey frames bespoke colour option for quantity
- With or without armrests
- Linking device allows curved or straight rows
- Attachable writing tablet
- Row Letter/Seat Number Option
- Upholstered or plywood seat and back