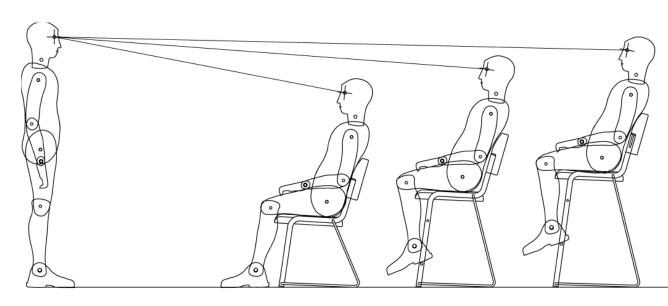

### **Features & Options**

- Chair & both stool heights stack on the floor or more on a trolley
- 3 heights allows cost effective flexible tiering solution
- 2 seat width variations
- Huge range of fabric options available
- Standard black or grey frames bespoke colour option for quantity
- With or without armrests
- Linking device allows curved or straight rows
- Attachable writing tablet
- Row Letter/Seat Number Option
- Upholstered or plywood seat and back