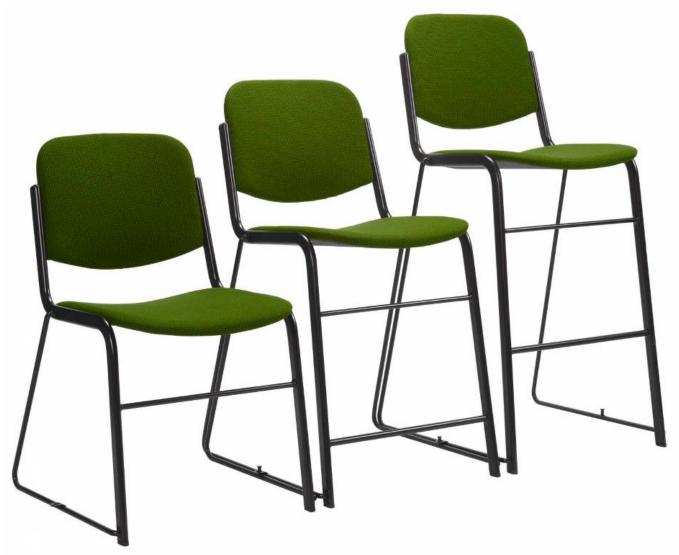

### **Features & Options**

- Chair & both stool heights stack on the floor or more on a trolley
- 3 heights allows cost effective flexible tiering solution
- 2 seat width variations
- Huge range of fabric options available
- Standard black or grey frames bespoke colour option for quantity
- With or without armrests
- Linking device allows curved or straight rows
- Attachable writing tablet
- Row Letter/Seat Number Option
- Upholstered or plywood seat and back