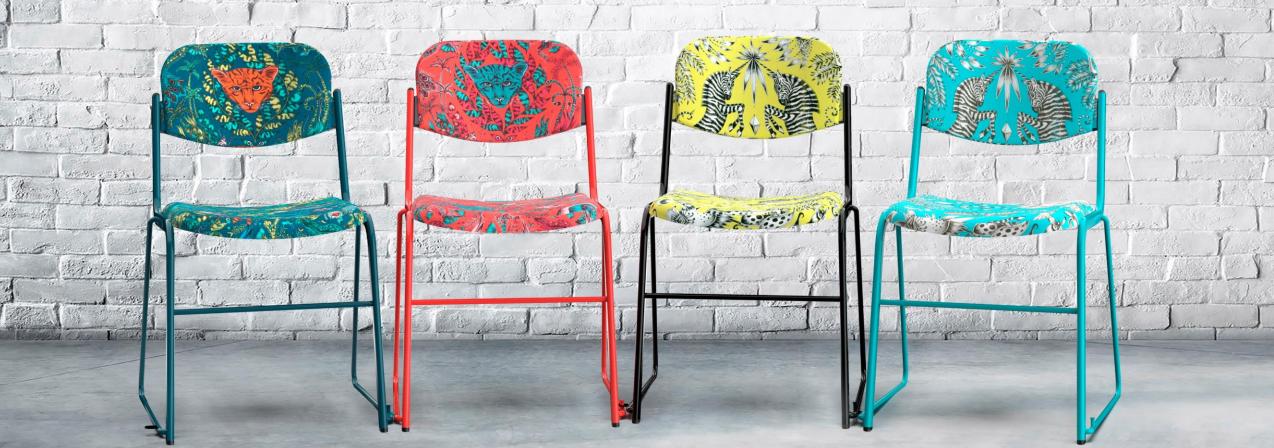

# Stay Hello to Stanway!

This gem of a Stackable Seating Collection has so many applications, working beautifully in any setting:

- Places of Worship
- Theatre
- Offices
- Conference Centres
- Lecture Theatres
- Law Courts.
- Easy to social distance
- Unique 3 heights for instant tiering
- Space saving stackability
- 100% British Made
- Customised & hand made to order
- Supremely robust & comfortable
- Bespoke finishes & fabrics
- Comprehensive warranty
- Excellent value for money

### **Features & Options**

- Chair & both stool heights stack on the floor or more on a trolley
- 3 heights allows cost effective flexible tiering solution
- 2 seat width variations
- Huge range of fabric options available
- Standard black or grey frames bespoke colour option for quantity
- With or without armrests
- Linking device allows curved or straight rows
- Attachable writing tablet
- Row Letter/Seat Number Option
- Upholstered or plywood seat and back

## Or perhaps a more dramatic styling...

We have something to suit all tastes.

Create a stunning and exclusive chair...