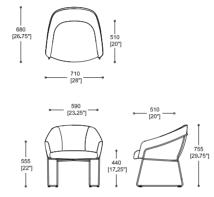

#### Specifications

#### Meeting

Meeting - 4 Leg (Steel) - PAL/1

Meeting - Skid (Steel) - PAL/2

Meeting - 4 Leg (Wooden) - PAL/3

Meeting - 4 Star - PAL/4

Meeting - 4 Star HA on castors - PAL/4/HAT

Meeting - 5 Star HA on castors - PAL/5/HAT

#### Lounge and Plush

Lounge - Sled (Steel) - PLL/2 - PLP2

Lounge - 4 Leg (Wooden) - PLL/3- PLP/3

Lounge - 4 Star (Swivel) - PLL/4 - PLP/4