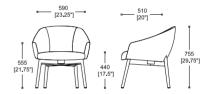

#### Specifications

#### Lounge and Plush

Lounge - Sled (Steel) - PLL/2 - PLP2

Lounge - 4 Leg (Wooden) - PLL/3- PLP/3

Lounge - 4 Star (Swivel) - PLL/4 - PLP/4