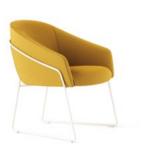

#### Plush

Softened with a sartorial touch that is clear in every detail, the opulent folds on the inside of the backrest deliver a mellower level of luxury to the Paloma Collection.

#### Lounge and Plush

Lounge - Sled (Steel) - PLL/2 - PLP2

Lounge - 4 Leg (Wooden) - PLL/3- PLP/3

Lounge - 4 Star (Swivel) - PLL/4 - PLP/4