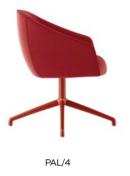

The Paloma swivel option with either a four or five star base make it the perfect choice for meeting rooms and touchdown working.

#### Meeting

Meeting - 4 Leg (Steel) - PAL/1

Meeting - Skid (Steel) - PAL/2

Meeting - 4 Leg (Wooden) - PAL/3

Meeting - 4 Star - PAL/4

Meeting - 4 Star HA on castors - PAL/4/HAT

Meeting - 5 Star HA on castors - PAL/5/HAT