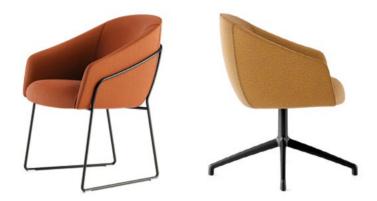

The Paloma swivel option with either a four or five star base make it the perfect choice for meeting rooms and touchdown working.

#### Plush

Softened with a sartorial touch that is clear in every detail, the opulent folds on the inside of the backrest deliver a mellower level of luxury to the Paloma Collection.