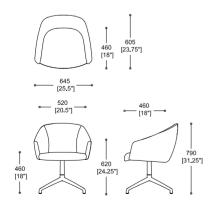

#### Meeting

Offices exist to bring people together as part of a shared purpose and culture. They are not merely places of work. They offer the spaces that allow people to realise their potential, develop relationships, learn, share information, have ideas and create new things.

The Paloma swivel option with either a four or five star base make it the perfect choice for meeting rooms and touchdown working.