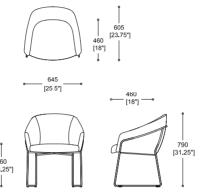

#### Lux Café

The design of Paloma makes it a product that is equally comfortable in the high street, home, or workplace. The café option, coupled with the softly moulded form of the seat and back make Paloma a comfortable and practical solution for cafés and breakout spaces. The tactile quality of Paloma emphasises its human-design and makes it a chair that people enjoy sitting in.

#### Stools

The Paloma family is also available as a stool, offered in two heights, suitable for bars and counters. Following the contours of the collection, the Paloma bar stool continues to be supportive with an innate ability to enhance any setting and harmonise any space.