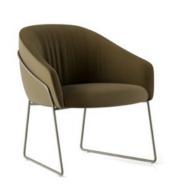

The Paloma swivel option with either a four or five star base make it the perfect choice for meeting rooms and touchdown working.