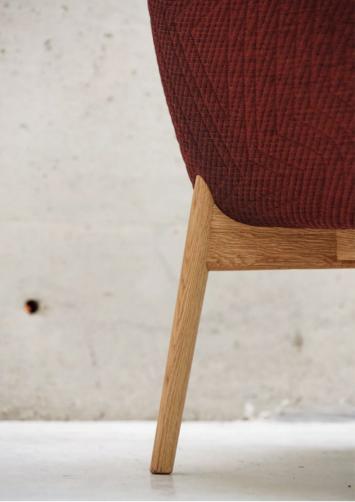

table and beautiful place to wait and relax. It wears its ergonomic excellence lightly. The sculpted lines of the seat and back, combined with meticulous stitch details and generous upholstery, are designed to deliver outstanding levels of comfort. This makes Paloma a great choice for a wide range of settings.





#### Plush

Softened with a sartorial touch that is clear in every detail, the opulent folds on the inside of the backrest deliver a mellower level of luxury to the Paloma Collection.







#### Stools

The Paloma family is also available as a stool, offered in two heights, suitable for bars and counters. Following the contours of the collection, the Paloma bar stool continues to be supportive with an innate ability to enhance any setting and harmonise any space.



Details









Ergonomic comfort combined with world class attention to detail, a diverse choice of base, paint and upholstery finishes, bring you a truly adaptive range of seating that is every bit as agile as your workplace.

#### Meeting







Lounge







PLL/4



PLL/1

Plush



PLP/1



PLP/4



PLP/3

#### Bar Stool



PAL/10/L



PAL/10/H







PAL/4/HAT







PLL/4

PLL/3

PLL/2







PLP/4

PLP/2

PLP/3

#### Specifications

#### Meeting



Meeting - 4 Leg (Steel) - PAL/1



Meeting - Skid (Steel) - PAL/2



Meeting - 4 Leg (Wooden) - PAL/3



Meeting - 4 Star - PAL/4



Meeting - 4 Star HA on castors - PAL/4/HAT



Meeting - 5 Star HA on castors - PAL/5/HAT





Counter Height Stool - PAL/10/L

#### Lounge and Plush







Lounge - Sled (Steel) - PLL/2 - PLP2





Lounge - 4 Leg (Wo