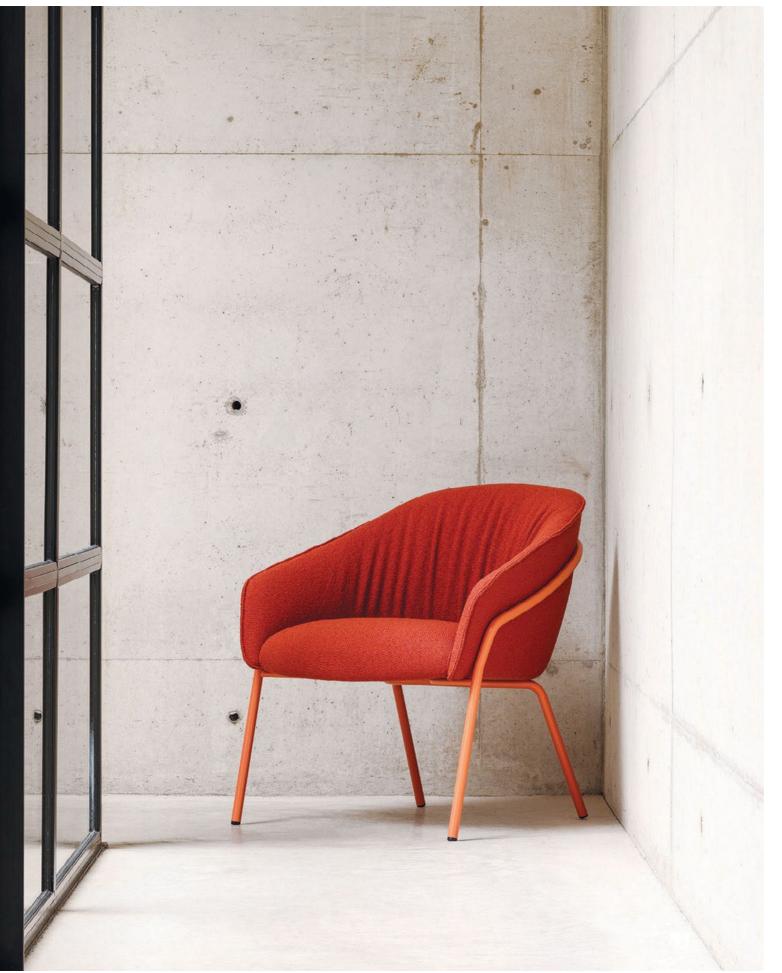

#### Lounge

Paloma Lounge is a comfortable and beautiful place to wait and relax. It wears its ergonomic excellence lightly. The sculpted lines of the seat and back, combined with meticulous stitch details and generous upholstery, are designed to deliver outstanding levels of comfort. This makes Paloma a great choice for a wide range of settings.

#### Plush

Softened with a sartorial touch that is clear in every detail, the opulent folds on the inside of the backrest deliver a mellower level of luxury to the Paloma Collection.