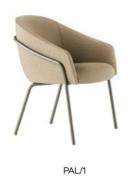

The Paloma swivel option with either a four or five star base make it the perfect choice for meeting rooms and touchdown working.

#### Meeting

Meeting - 4 Leg (Steel) - PAL/1

Meeting - Skid (Steel) - PAL/2

Meeting - 4 Leg (Wooden) - PAL/3

Meeting - 4 Star - PAL/4

Meeting - 4 Star HA on castors - PAL/4/HAT

Meeting - 5 Star HA on castors - PAL/5/HAT