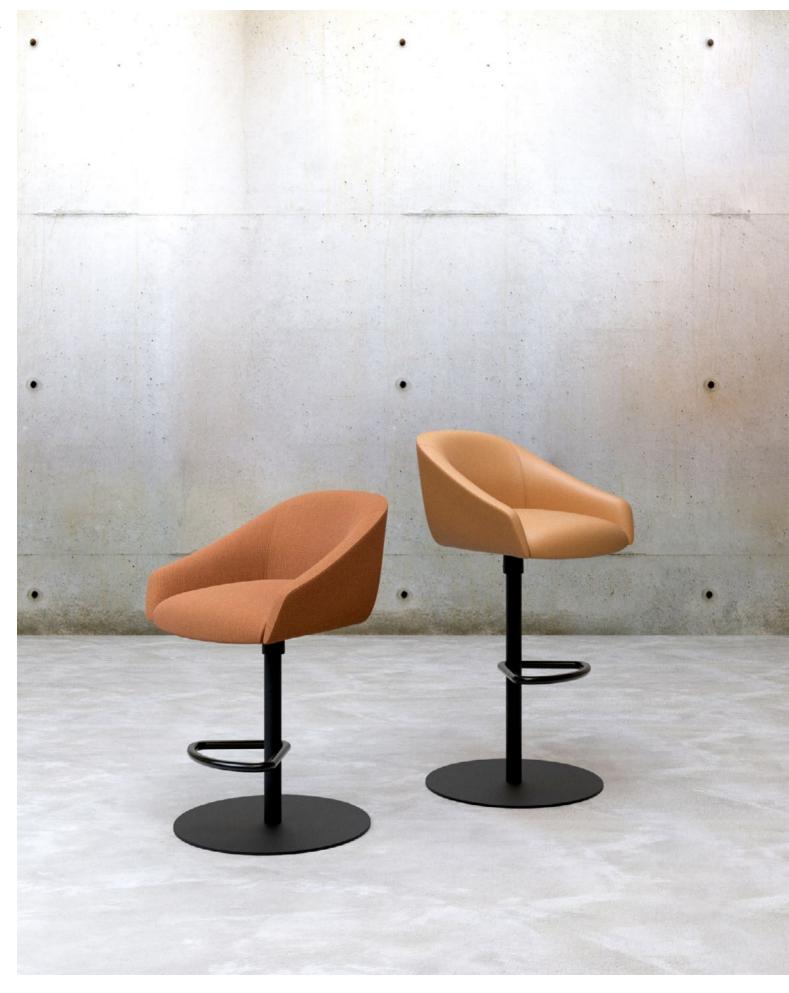

#### Stools

The Paloma family is also available as a stool, offered in two heights, suitable for bars and counters. Following the contours of the collection, the Paloma bar stool continues to be supportive with an innate ability to enhance any setting and harmonise any space.

#### Bar Stool

PAL/10/L

PAL/10/H

PAL/4/HAT

PLL/4

PLL/3

PLL/2

PLP/4

Counter Height Stool - PAL/10/L