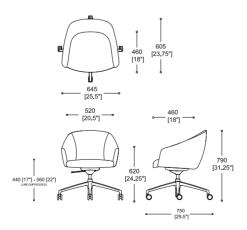

#### Meeting

Offices exist to bring people together as part of a shared purpose and culture. They are not merely places of work. They offer the spaces that allow people to realise their potential, develop relationships, learn, share information, have ideas and create new things.

The Paloma swivel option with either a four or five star base make it the perfect choice for meeting rooms and touchdown working.