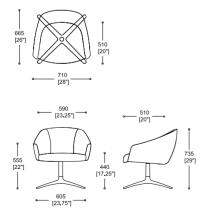

#### Specifications

#### Meeting

Meeting - 4 Leg (Steel) - PAL/1

Meeting - Skid (Steel) - PAL/2

Meeting - 4 Leg (Wooden) - PAL/3

Meeting - 4 Star - PAL/4

Meeting - 4 Star HA on castors - PAL/4/HAT

Meeting - 5 Star HA on castors - PAL/5/HAT

The Paloma swivel option with either a four or five star base make it the perfect choice for meeting rooms and touchdown working.