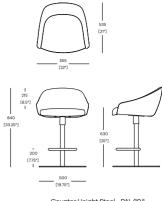

#### Stools

The Paloma family is also available as a stool, offered in two heights, suitable for bars and counters. Following the contours of the collection, the Paloma bar stool continues to be supportive with an innate ability to enhance any setting and harmonise any space.

#### Bar Stool

PAL/10/L

PAL/10/H

PAL/4/HAT

PLL/4

PLL/3

PLL/2

PLP/4

Counter Height Stool - PAL/10/L