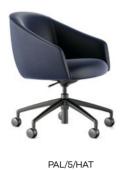

The Paloma swivel option with either a four or five star base make it the perfect choice for meeting rooms and touchdown working.

#### Meeting

Meeting - 4 Leg (Steel) - PAL/1

Meeting - Skid (Steel) - PAL/2

Meeting - 4 Leg (Wooden) - PAL/3

Meeting - 4 Star - PAL/4

Meeting - 4 Star HA on castors - PAL/4/HAT

Meeting - 5 Star HA on castors - PAL/5/HAT