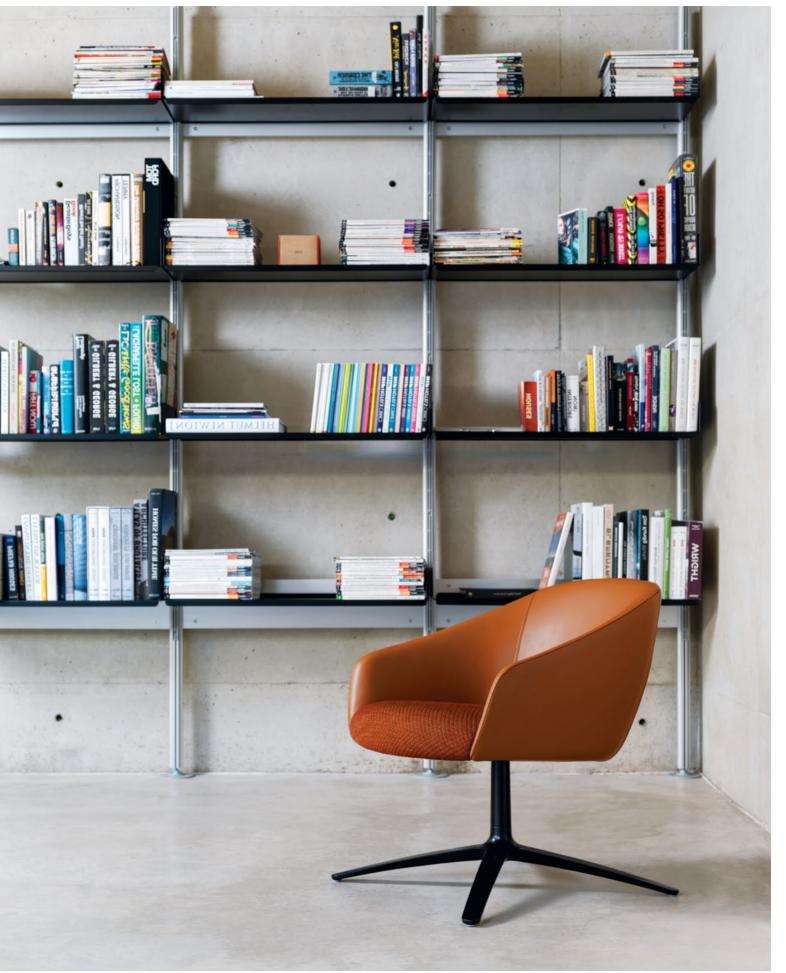

The Paloma swivel option with either a four or five star base make it the perfect choice for meeting rooms and touchdown working.

#### Plush

Softened with a sartorial touch that is clear in every detail, the opulent folds on the inside of the backrest deliver a mellower level of luxury to the Paloma Collection.