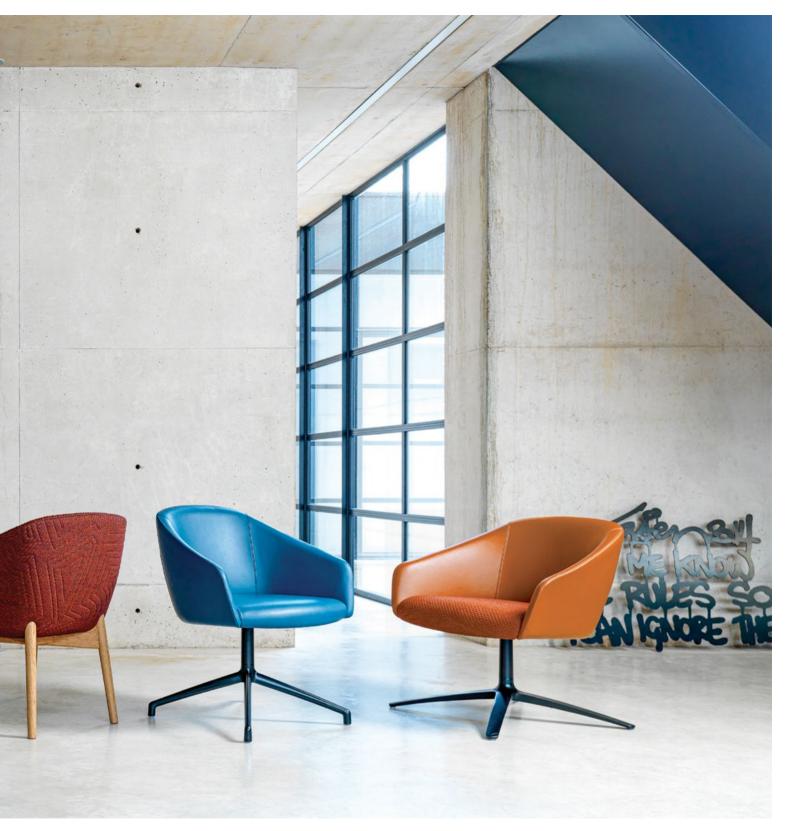

The Paloma swivel option with either a four or five star base make it the perfect choice for meeting rooms and touchdown working.

#### Plush

Softened with a sartorial touch that is clear in every detail, the opulent folds on the inside of the backrest deliver a mellower level of luxury to the Paloma Collection.