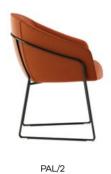

#### Meeting

Meeting - 4 Leg (Steel) - PAL/1

Meeting - Skid (Steel) - PAL/2

Meeting - 4 Leg (Wooden) - PAL/3

Meeting - 4 Star - PAL/4

Meeting - 4 Star HA on castors - PAL/4/HAT

Meeting - 5 Star HA on castors - PAL/5/HAT