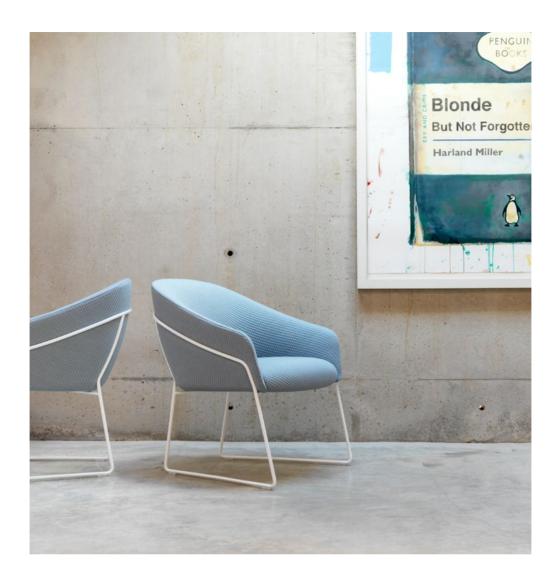

#### Lounge

Paloma Lounge is a comfortable and beautiful place to wait and relax. It wears its ergonomic excellence lightly. The sculpted lines of the seat and back, combined with meticulous stitch details and generous upholstery, are designed to deliver outstanding levels of comfort. This makes Paloma a great choice for a wide range of settings.

#### Stools

The Paloma family is also available as a stool, offered in two heights, suitable for bars and counters. Following the contours of the collection, the Paloma bar stool continues to be supportive with an innate ability to enhance any setting and harmonise any space.