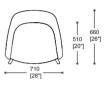

#### Specifications

#### Meeting

Meeting - 4 Leg (Steel) - PAL/1

Meeting - Skid (Steel) - PAL/2

Meeting - 4 Leg (Wooden) - PAL/3

Meeting - 4 Star - PAL/4

Meeting - 4 Star HA on castors - PAL/4/HAT

Meeting - 5 Star HA on castors - PAL/5/HAT