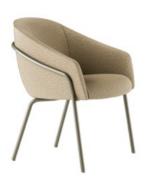

The Paloma swivel option with either a four or five star base make it the perfect choice for meeting rooms and touchdown working.

#### Lounge

Paloma Lounge is a comfortable and beautiful place to wait and relax. It wears its ergonomic excellence lightly. The sculpted lines of the seat and back, combined with meticulous stitch details and generous upholstery, are designed to deliver outstanding levels of comfort. This makes Paloma a great choice for a wide range of settings.