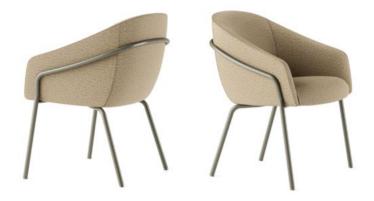

#### Plush

Softened with a sartorial touch that is clear in every detail, the opulent folds on the inside of the backrest deliver a mellower level of luxury to the Paloma Collection.