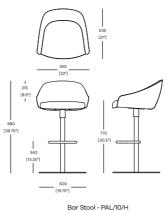

#### Stools

The Paloma family is also available as a stool, offered in two heights, suitable for bars and counters. Following the contours of the collection, the Paloma bar stool continues to be supportive with an innate ability to enhance any setting and harmonise any space.

#### Bar Stool

PAL/10/L

PAL/10/H

PAL/4/HAT

PLL/4

PLL/3

PLL/2

PLP/4

Counter Height Stool - PAL/10/L