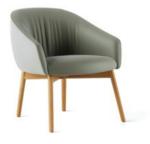

#### Lounge

Paloma Lounge is a comfortable and beautiful place to wait and relax. It wears its ergonomic excellence lightly. The sculpted lines of the seat and back, combined with meticulous stitch details and generous upholstery, are designed to deliver outstanding levels of comfort. This makes Paloma a great choice for a wide range of settings.

#### Lounge and Plush

Lounge - Sled (Steel) - PLL/2 - PLP2

Lounge - 4 Leg (Wooden) - PLL/3- PLP/3

Lounge - 4 Star (Swivel) - PLL/4 - PLP/4