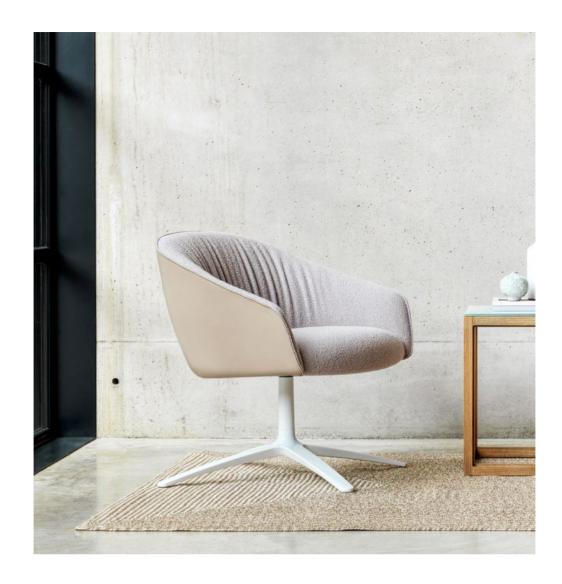

The Paloma swivel option with either a four or five star base make it the perfect choice for meeting rooms and touchdown working.

#### Lounge

Paloma Lounge is a comfortable and beautiful place to wait and relax. It wears its ergonomic excellence lightly. The sculpted lines of the seat and back, combined with meticulous stitch details and generous upholstery, are designed to deliver outstanding levels of comfort. This makes Paloma a great choice for a wide range of settings.