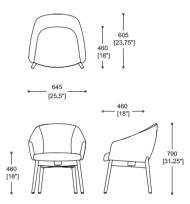

#### Lounge

Paloma Lounge is a comfortable and beautiful place to wait and relax. It wears its ergonomic excellence lightly. The sculpted lines of the seat and back, combined with meticulous stitch details and generous upholstery, are designed to deliver outstanding levels of comfort. This makes Paloma a great choice for a wide range of settings.

#### Plush

Softened with a sartorial touch that is clear in every detail, the opulent folds on the inside of the backrest deliver a mellower level of luxury to the Paloma Collection.