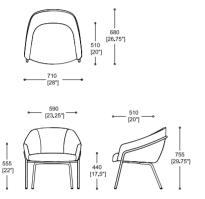

#### Lounge

Paloma Lounge is a comfortable and beautiful place to wait and relax. It wears its ergonomic excellence lightly. The sculpted lines of the seat and back, combined with meticulous stitch details and generous upholstery, are designed to deliver outstanding levels of comfort. This makes Paloma a great choice for a wide range of settings.

#### Plush

Softened with a sartorial touch that is clear in every detail, the opulent folds on the inside of the backrest deliver a mellower level of luxury to the Paloma Collection.

#### Lounge and Plush

Lounge - Sled (Steel) - PLL/2 - PLP2

Lounge - 4 Leg (Wooden) - PLL/3- PLP/3

Lounge - 4 Star (Swivel) - PLL/4 - PLP/4