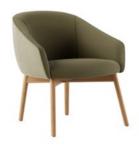

#### Lounge

Paloma Lounge is a comfortable and beautiful place to wait and relax. It wears its ergonomic excellence lightly. The sculpted lines of the seat and back, combined with meticulous stitch details and generous upholstery, are designed to deliver outstanding levels of comfort. This makes Paloma a great choice for a wide range of settings.

#### Lounge and Plush

Lounge - Sled (Steel) - PLL/2 - PLP2

Lounge - 4 Leg (Wooden) - PLL/3- PLP/3

Lounge - 4 Star (Swivel) - PLL/4 - PLP/4