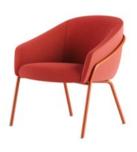

The Paloma swivel option with either a four or five star base make it the perfect choice for meeting rooms and touchdown working.

#### Meeting

Meeting - 4 Leg (Steel) - PAL/1

Meeting - Skid (Steel) - PAL/2

Meeting - 4 Leg (Wooden) - PAL/3

Meeting - 4 Star - PAL/4

Meeting - 4 Star HA on castors - PAL/4/HAT

Meeting - 5 Star HA on castors - PAL/5/HAT