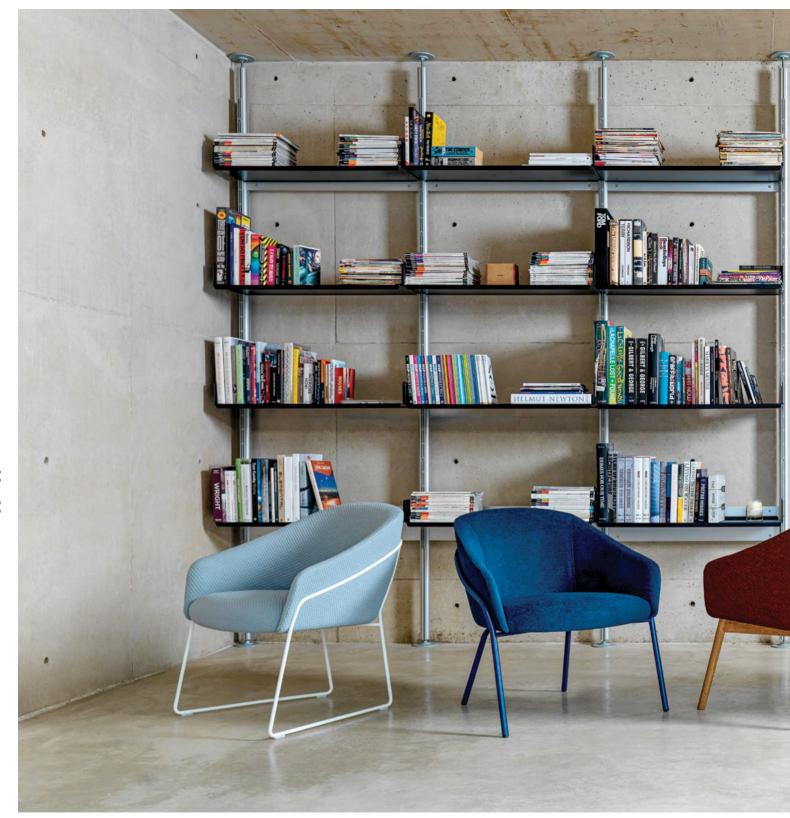

#### Lounge

Paloma Lounge is a comfortable and beautiful place to wait and relax. It wears its ergonomic excellence lightly. The sculpted lines of the seat and back, combined with meticulous stitch details and generous upholstery, are designed to deliver outstanding levels of comfort. This makes Paloma a great choice for a wide range of settings.

#### Lux Café

The design of Paloma makes it a product that is equally comfortable in the high street, home, or workplace. The café option, coupled with the softly moulded form of the seat and back make Paloma a comfortable and practical solution for cafés and breakout spaces. The tactile quality of Paloma emphasises its human-design and makes it a chair that people enjoy sitting in.