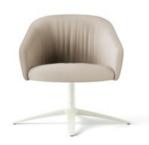

The Paloma swivel option with either a four or five star base make it the perfect choice for meeting rooms and touchdown working.

#### Meeting

Meeting - 4 Leg (Steel) - PAL/1

Meeting - Skid (Steel) - PAL/2

Meeting - 4 Leg (Wooden) - PAL/3

Meeting - 4 Star - PAL/4

Meeting - 4 Star HA on castors - PAL/4/HAT

Meeting - 5 Star HA on castors - PAL/5/HAT