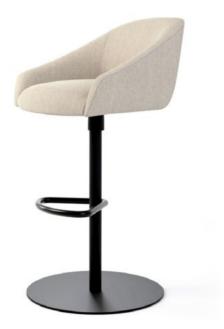

#### Stools

The Paloma family is also available as a stool, offered in two heights, suitable for bars and counters. Following the contours of the collection, the Paloma bar stool continues to be supportive with an innate ability to enhance any setting and harmonise any space.

#### Bar Stool

PAL/10/L

PAL/10/H

PAL/4/HAT

PLL/4

PLL/3

PLL/2

PLP/4

Counter Height Stool - PAL/10/L