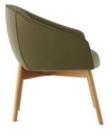

#### Lounge

Paloma Lounge is a comfortable and beautiful place to wait and relax. It wears its ergonomic excellence lightly. The sculpted lines of the seat and back, combined with meticulous stitch details and generous upholstery, are designed to deliver outstanding levels of comfort. This makes Paloma a great choice for a wide range of settings.

#### Lounge and Plush

Lounge - Sled (Steel) - PLL/2 - PLP2

Lounge - 4 Leg (Wooden) - PLL/3- PLP/3

Lounge - 4 Star (Swivel) - PLL/4 - PLP/4