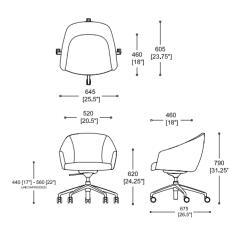

The Paloma swivel option with either a four or five star base make it the perfect choice for meeting rooms and touchdown working.

#### Meeting

Meeting - 4 Leg (Steel) - PAL/1

Meeting - Skid (Steel) - PAL/2

Meeting - 4 Leg (Wooden) - PAL/3

Meeting - 4 Star - PAL/4

Meeting - 4 Star HA on castors - PAL/4/HAT

Meeting - 5 Star HA on castors - PAL/5/HAT