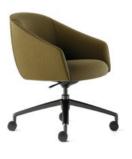

The Paloma swivel option with either a four or five star base make it the perfect choice for meeting rooms and touchdown working.

#### Meeting

Meeting - 4 Leg (Steel) - PAL/1

Meeting - Skid (Steel) - PAL/2

Meeting - 4 Leg (Wooden) - PAL/3

Meeting - 4 Star - PAL/4

Meeting - 4 Star HA on castors - PAL/4/HAT

Meeting - 5 Star HA on castors - PAL/5/HAT