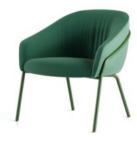

The Paloma swivel option with either a four or five star base make it the perfect choice for meeting rooms and touchdown working.

#### Meeting

Meeting - 4 Leg (Steel) - PAL/1

Meeting - Skid (Steel) - PAL/2

Meeting - 4 Leg (Wooden) - PAL/3

Meeting - 4 Star - PAL/4

Meeting - 4 Star HA on castors - PAL/4/HAT

Meeting - 5 Star HA on castors - PAL/5/HAT