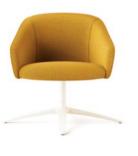

The Paloma swivel option with either a four or five star base make it the perfect choice for meeting rooms and touchdown working.

#### Meeting

Meeting - 4 Leg (Steel) - PAL/1

Meeting - Skid (Steel) - PAL/2

Meeting - 4 Leg (Wooden) - PAL/3

Meeting - 4 Star - PAL/4

Meeting - 4 Star HA on castors - PAL/4/HAT

Meeting - 5 Star HA on castors - PAL/5/HAT