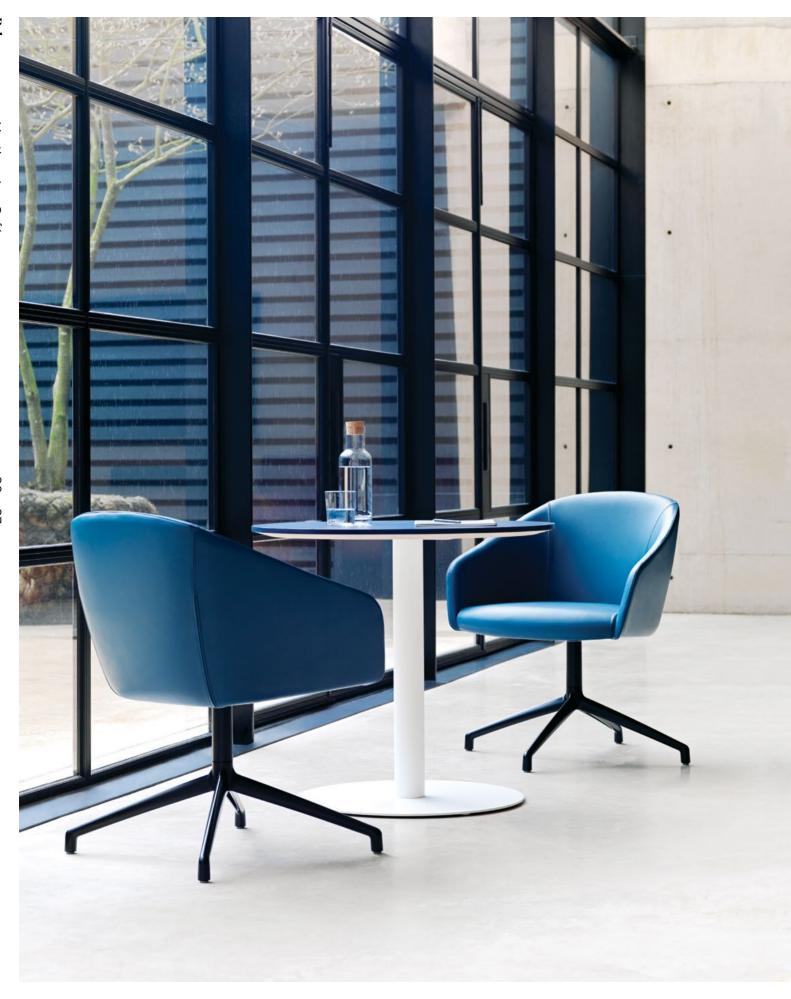

#### Lounge

Paloma Lounge is a comfortable and beautiful place to wait and relax. It wears its ergonomic excellence lightly. The sculpted lines of the seat and back, combined with meticulous stitch details and generous upholstery, are designed to deliver outstanding levels of comfort. This makes Paloma a great choice for a wide range of settings.

#### Plush

Softened with a sartorial touch that is clear in every detail, the opulent folds on the inside of the backrest deliver a mellower level of luxury to the Paloma Collection.