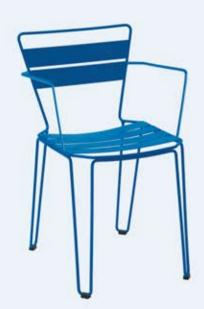

#### Rotterdam (13)

Dining chair made of galvanized steel, powder coated in a range of colours. Suitable for outdoor or indoor,