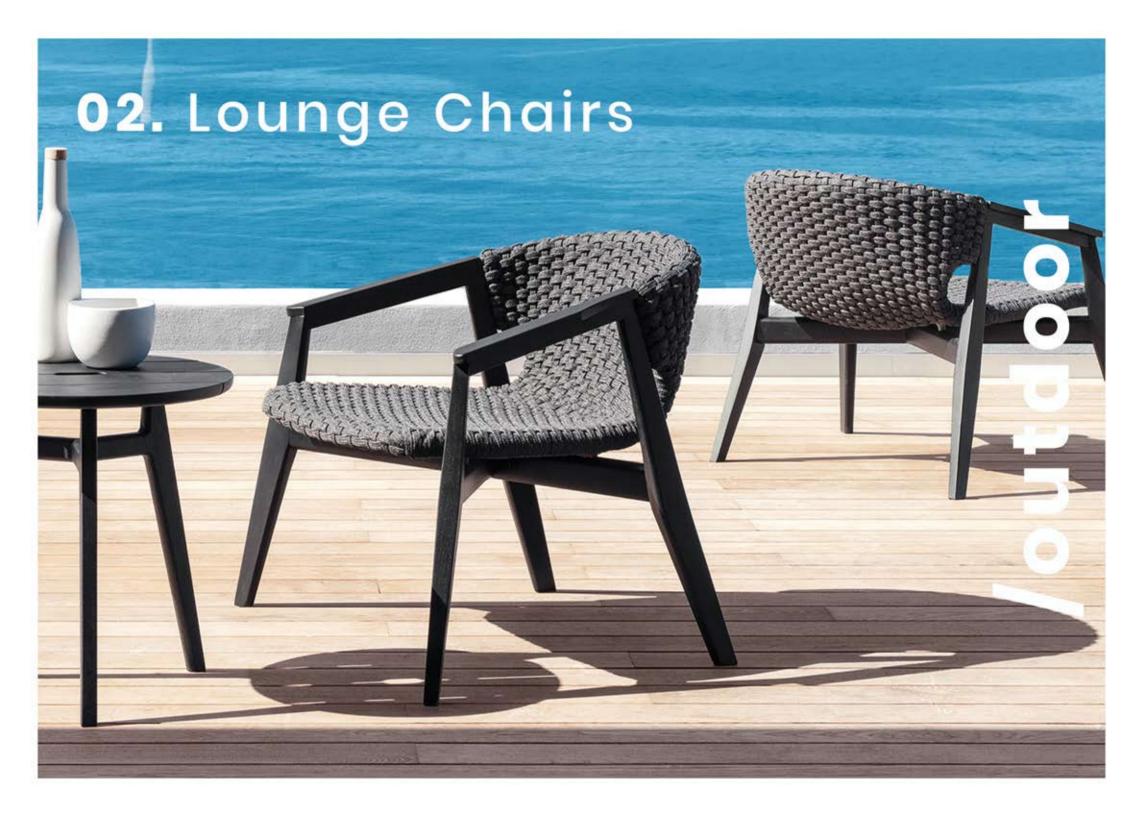

#### 11 - 02. LOUNGE CHAIRS

- 12 Knit, Reva, Obi
- 13 Arc. Maat, Dream
- 14 Lagarto, Bolonia, Tibidabo