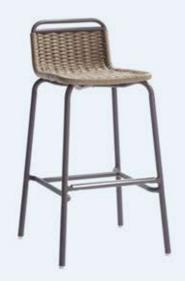

stool with lacquered aluminium frame with Burmese teak legs. Shintotex fibre weaving seat perfect for indoor or outdoor use.



# Round (P3)

Burmese teak legs with a shintotex fibre weave seat.





### Olivo (13)

Olivio stool with upholstered cushion. Made from galvanized steel and available in a range of colours.

# Chicago

Stool made of aluminium and polyester powder coated. Suitable for outdoor or indoor use.





# Napoles

Bright and fun stool perfect for bars and restaurants. Made from galvanized steel and available in a range of colours.



#### Duke (C15)

Stackable bars tool with polyester powder coated aluminium frame. Seat and back with synthetic straw.

 $Oslo_{(c15)}$ 

Barstool with polyester powder coated aluminium frame. Available in a range of colours and finishes.





### Portofino (G7)

Aluminium frame and seat woven with nautic rope for a stylish addition to your outdoor or indoor space.





#### Santorini

Steel table with a powder coating which comes in a range of colours.

### Round (P3)

Shintotex fibre weaving top and Burmese teak adjustable legs.





Genova (13)

Made of galvanized steel and powder coated. Suitable for outdoor and indoor use.



#### Toscana

Table made of galvanized steel. Suitable for outdoor or indoor use. A range of colours are also available.

# Lagarto

Table made of galvanized steel. Suitable for outdoor or indoor use. A range of colours are also available.





# Capri

Table made of galvanized steel. Suitable for outdoor or indoor use. A range of colours are also available.



# Mikonos (13)

Table made of galvanize