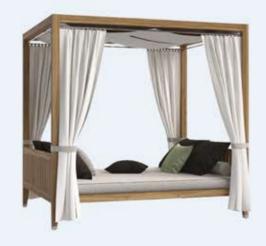

# Portofino (G7)

Canopied day bed with sun protection, frame in aluminium and woven with nautic rope.