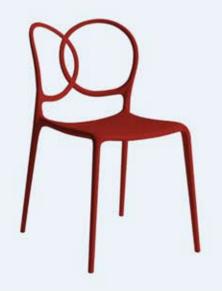

### Mila (C15)

Produced with a single injection of polypropylene reinforced with fiberglass. Available in a range of colours.