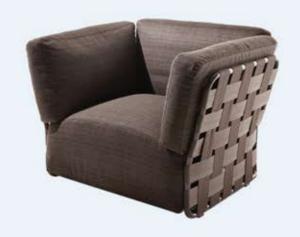

#### $Arc_{(P3)}$

Lacquered aluminium frame with Shintotex fibre weaving seat. Teak legs and a cushion in high resistance polyurethane foam.

### $Arc_{(P3)}$

Bar stool with lacquered aluminium frame with Burmese teak legs. Shintotex fibre weaving seat perfect for indoor or outdoor use.