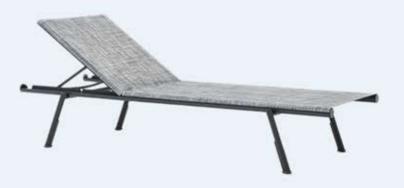

#### Nolita (P2)

Chaise longue made of steel tube to ensure the greatest strength and durability. Wide range of colours available.