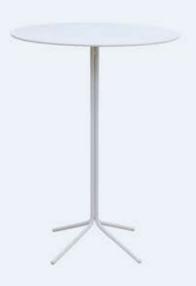

### Round (P3)

Shintotex fibre weaving top and Burmese teak adjustable legs.

Genova (13)

Made of galvanized steel and powder coated. Suitable for outdoor and indoor use.