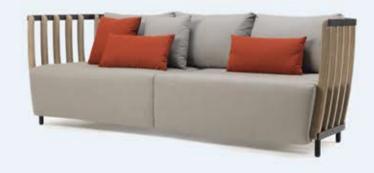

# Swing (E10)

Two-seater sofa in pickled teak and black aluminium. Perfect for indoor or outdoor.