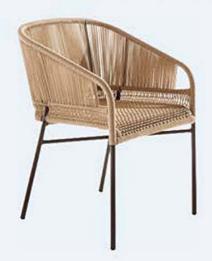

# Cricket

Cricket armchair is in painted aluminium and hand-woven synthetic cord, available in natural beige or dark brown color.