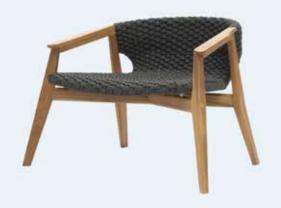

# Cricket

Cricket armchair is in painted aluminium and hand-woven synthetic cord, available in natural beige or dark brown color.