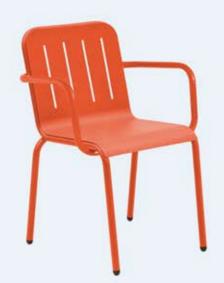

#### Antonietta

Dining chair with a metal frame painted in a range of colours. Available with or without arms.