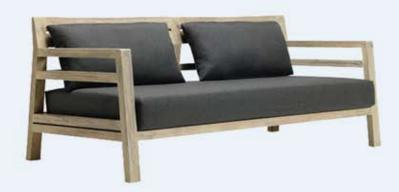

#### Costes

Three-seater sofa in teak with natural, pickled finish or in painted mahogany.