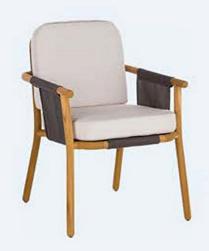

#### Emma (V4)

Powder coated aluminium structure featuring numerous combinations of different materials and fabrics for seat, backrest and legs.

 $H\,a\,m\,p_{\,\text{\tiny{[P3]}}}$ 

Burmese teak frame with removable upholstery available in a range of colours.