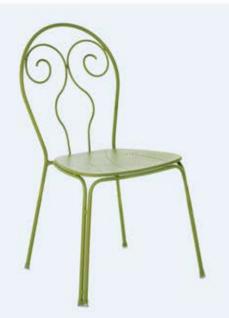

#### Antonietta

Dining chair with a metal frame painted in a range of colours. Available with or without arms.