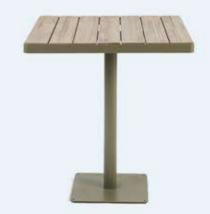

#### Santorini

Steel table with a powder coating which comes in a range of colours.