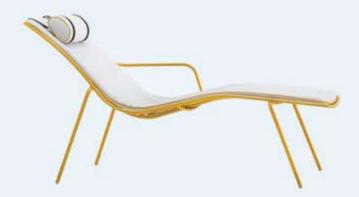

# $Holly_{\scriptscriptstyle (E11)}$

Made with an aluminium frame, it's easy to use and to move. Holly adds a touch of originality to every kind of setting.