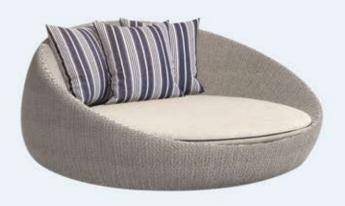

# $Igloo_{(G7)}$

Sun nest with aluminium frame, covered in sunweave with optional seat cushions available.