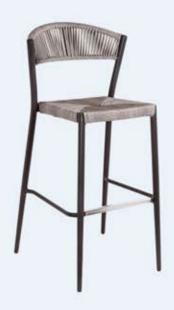

#### Duke (C15)

Stackable bars tool with polyester powder coated aluminium frame. Seat and back with synthetic straw.

 $Oslo_{(c15)}$ 

Barstool with polyester powder coated aluminium frame. Available in a range of colours and finishes.