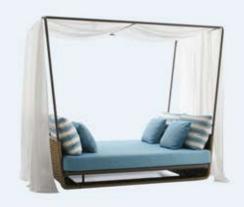

# Portofino (G7)

Canopied day bed with sun protection, frame in aluminium and woven with nautic rope.