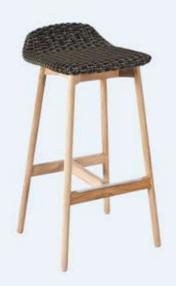

seat. Burmese teak legs with high resistance cushions of polyurethane.



#### Lagarto

Armchair made of galvanized steel, Wide range of colours available. Suitable for outdoor or indoor use with a range of waterproof cushions.

#### Bolonia

Lounge chair made of galvanized steel, polyester powder coated. Suitable for outdoor or indoor use with or without cushions.





#### Tibidabo

Armchair in painted metal and manually woven synthetic fibre. Ideal for indoor or outdoor use.





# $Toby_{\scriptscriptstyle (P3)}$

Bar stool is made of durable weather resistant resin reinforced with fibreglass. The stool is also UV protected and stackable.

### $Arc_{(P3)}$

Bar stool with lacquered aluminium frame with Burmese teak legs. Shintotex fibre weaving seat perfect for indoor or outdoor use.



# Round (P3)

Burmese teak legs with a shintotex fibre weave seat.





### Olivo (13)

Olivio stool with upholstered cushion. Made from galvanized steel and available in a range of colours.

# Chicago

Stool made of aluminium and polyester powder coated. Suitable for outdoor or indoor use.





# Napoles

Bright and fun stool perfect for bars and restaurants. Made from galvanized steel and available in a range of colours.



#### Duke (C15)

Stackable bars tool with polyester powder coated aluminium frame. Seat and back with synthetic straw.

 $Oslo_{(c15)}$ 

Barstool with polyester powder coated aluminium frame. Available in a range of colours and finishes.





### Portofino (G7)

Aluminium frame and seat woven with nautic rope for a stylish addition to your outdoor or indoor space.