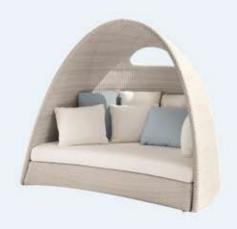

# Key West (67)

Outdoor sofa with aluminium frame. The seat is woven with sunrope perfect for furnishing terraces, patios and verandas.