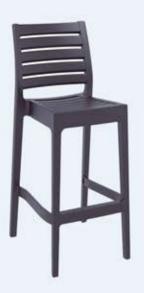

# $Toby_{\scriptscriptstyle (P3)}$

Bar stool is made of durable weather resistant resin reinforced with fibreglass. The stool is also UV protected and stackable.