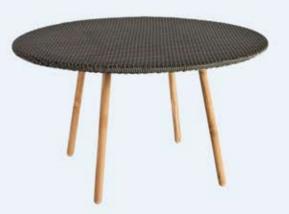

#### Agave (E10)

Made from solid teak, comes with a shallow groove on the table top which acts as a drainage system as well as an elegant decorative detail.