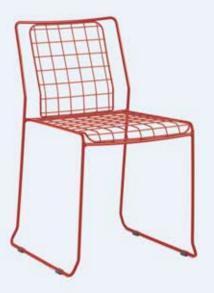

#### Sissi (D1)

Chair in polypropylene copolymer with fiberglass, natural polyethylene semisoft feet. Stackable up to four pieces and available in a range of colours.