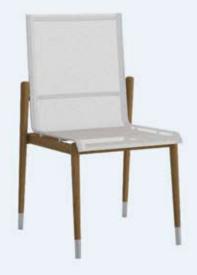

#### Link (A4)

Made from solid teak with seat and back in white micro-welded textilene fabric for outdoor use.