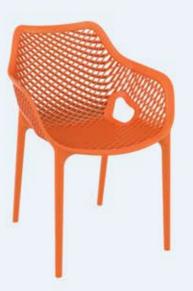

#### Sissi (D1)

Chair in polypropylene copolymer with fiberglass, natural polyethylene semisoft feet. Stackable up to four pieces and available in a range of colours.