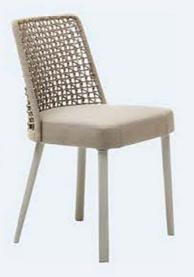

#### Karin (C15)

Aluminium frame with polyester powder coated. Covering made from synthetic rope. Water repellent and stackable.