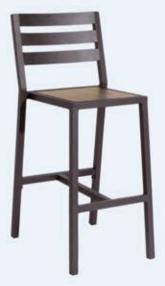

### Olivo (13)

Olivio stool with upholstered cushion. Made from galvanized steel and available in a range of colours.