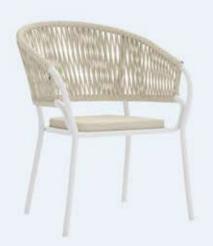

#### Karin (C15)

Aluminium frame with polyester powder coated. Covering made from synthetic rope. Water repellent and stackable.