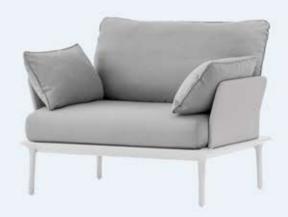

#### Reva

Lounge armchair with a thin aluminium frame supported by four tapered diecast aluminium legs. Cushions in water repellent fabric.

 $Obi_{(V4)}$ 

Armchair with wide seat made up of hand-woven synthetic fibre and aluminium painted frame.