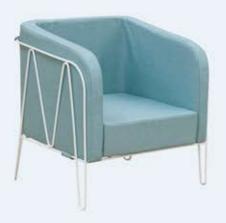

#### Zeros Out (P3)

Stackable armchair with a stainless steel frame. The frame is wrapped in Shintotex fibre weaving for added comfort.