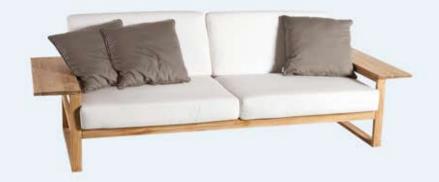

#### Costes

Three-seater sofa in teak with natural, pickled finish or in painted mahogany.