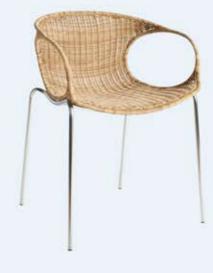

# Cricket

Cricket armchair is in painted aluminium and hand-woven synthetic cord, available in natural beige or dark brown color.