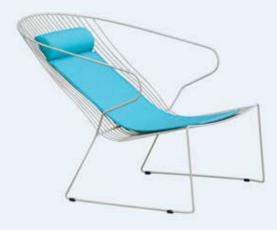

#### Reva

Lounge armchair with a thin aluminium frame supported by four tapered diecast aluminium legs. Cushions in water repellent fabric.

 $Obi_{(V4)}$ 

Armchair with wide seat made up of hand-woven synthetic fibre and aluminium painted frame.