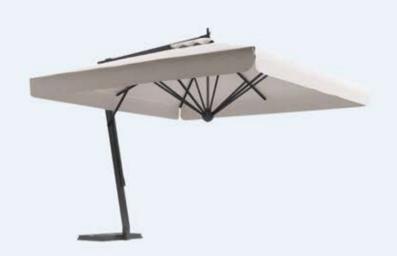

#### Ditex

Aluminium frame painted grey or white. Shade in acrylic fabric. Complete with wind vent and winch.