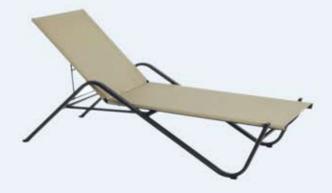

#### Nolita (P2)

Chaise longue made of steel tube to ensure the greatest strength and durability. Wide range of colours available.