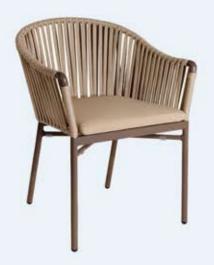

#### Karin (C15)

Aluminium frame with polyester powder coated. Covering made from synthetic rope. Water repellent and stackable.