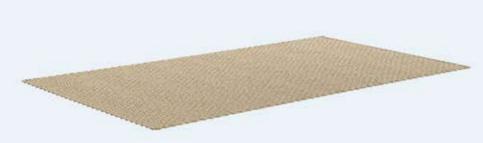

#### Desert

Carpets made of polyester fibres and hand-woven polypropylene. Composition 85% polyester, 15% polypropylene.