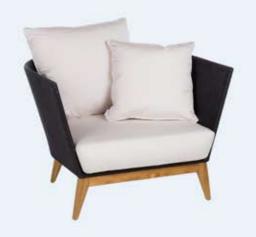

# $Knit_{(E10)}$

Armchair made with a teak frame or black mahogany and upholstery in comfortable flat rope.