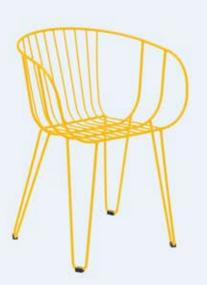

# Sky (c15)

Sky armchair is produced with a single injection of polypropylene, reinforced with fiberglass. Available in a range of colours.