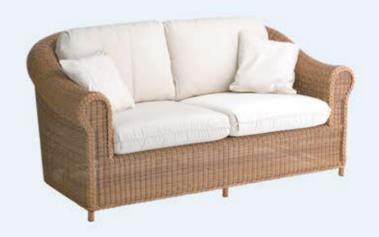

# Key West (67)

Outdoor sofa with aluminium frame. The seat is woven with sunrope perfect for furnishing terraces, patios and verandas.