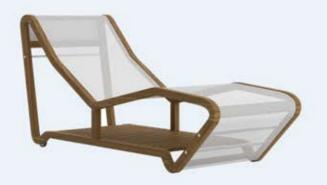

# Infinity

Structure in solid teak and white textilene seat offering support and comfort. Details in brushed steel.