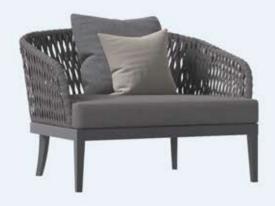

# $Knit_{(E10)}$

Armchair made with a teak frame or black mahogany and upholstery in comfortable flat rope.