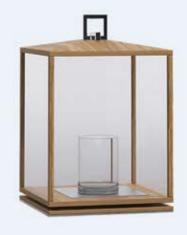

#### Lantern

Solid teak frames with oil finish and details in a brushed steel finish.