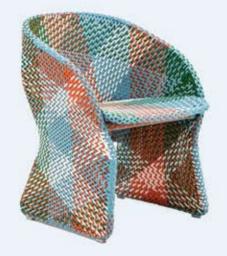

# Cricket

Cricket armchair is in painted aluminium and hand-woven synthetic cord, available in natural beige or dark brown color.