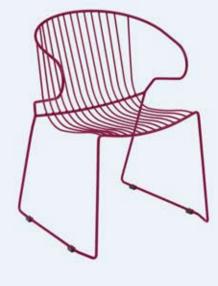

# Sky (c15)

Sky armchair is produced with a single injection of polypropylene, reinforced with fiberglass. Available in a range of colours.