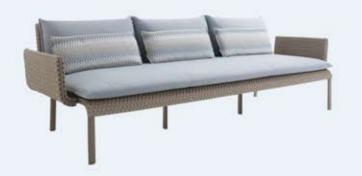

# Key West (67)

Outdoor sofa with aluminium frame. The seat is woven with sunrope perfect for furnishing terraces, patios and verandas.