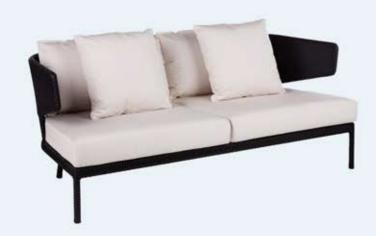

#### Fennec (P3)

Sofa with lacquered aluminium frame with Shintotex fibre weaving. Seat made with high resistance polyurethane foam cushions.