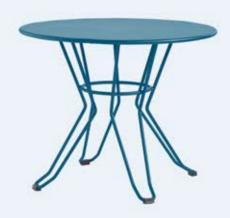

# Mikonos (13)

Table made of galvanized steel, polyester powder coated. Suitable for outdoor and indoor use.