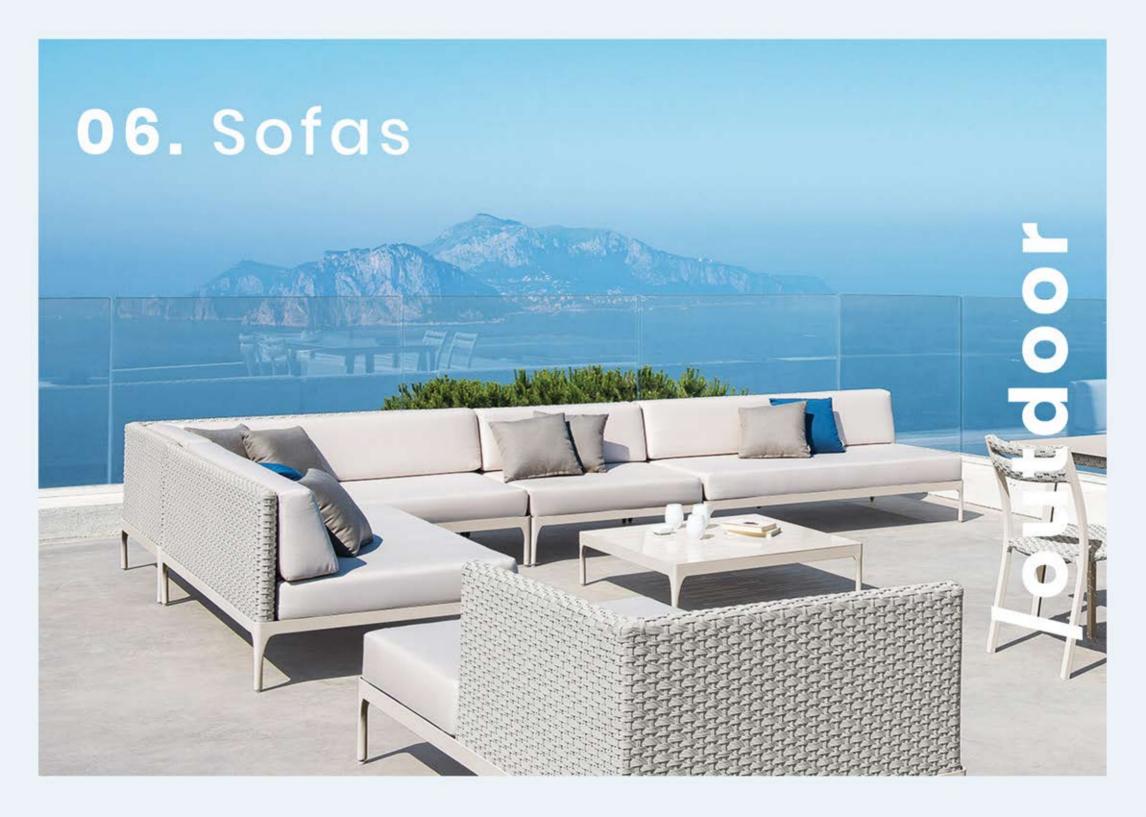

(P2)

Chaise longue made of steel tube to ensure the greatest strength and durability. Wide range of colours available.

#### Bahia

Sunbed with powder coated aluminium frame available in various colors. Seat and backrest in synthetic fabric easy to clean and dry.





# $Holly_{\scriptscriptstyle (E11)}$

Made with an aluminium frame, it's easy to use and to move. Holly adds a touch of originality to every kind of setting.



# $Igloo_{(G7)}$

Sun nest with aluminium frame, covered in sunweave with optional seat cushions available.

### Riverside

The lounge riverside is very easy to move and is waterproof. The material called Soft Touch Plus is a bi-component molded polyurethane.





# Portofino (G7)

Canopied day bed with sun protection, frame in aluminium and woven with nautic rope.





# Key West (67)

Outdoor sofa with aluminium frame. The seat is woven with sunrope perfect for furnishing terraces, patios and verandas.

# Swing (E10)

Two-seater sofa in pickled teak and black aluminium. Perfect for indoor or outdoor.





#### Fennec (P3)

Sofa with lacquered aluminium frame with Shintotex fibre weaving. Seat made with high resistance polyurethane foam cushions.



### Lineal

Burmese teak frame with high resistance polyurethane foam cushions.

#### Brumas (P3)

Lacquered aluminium frame covered with Shintotex fibre weaving. Seat with high resistance cushions.





#### Costes

Three-seater sofa in teak with natural, pickled finish or in painted mahogany.





#### Ditex

Aluminium frame painted grey or white. Shade in acrylic fabric. Complete with wind vent and win