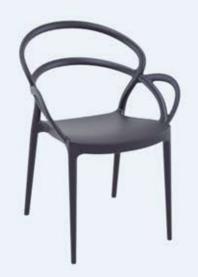

# Sky (c15)

Sky armchair is produced with a single injection of polypropylene, reinforced with fiberglass. Available in a range of colours.