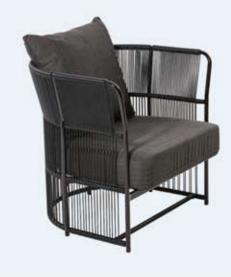

# $Knit_{(E10)}$

Armchair made with a teak frame or black mahogany and upholstery in comfortable flat rope.