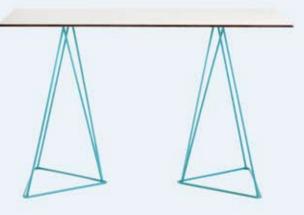

#### Santorini

Steel table with a powder coating which comes in a range of colours.