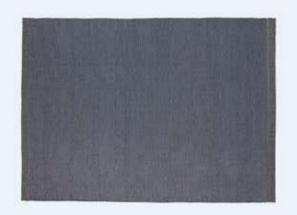

#### Malindi (E10)

The weaving is hand-loomed and is 100% propylene. Suitable for intensive indoor and outdoor use. The material is resistant to UV rays, fading and weathering.