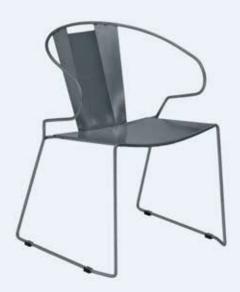

#### Zeros Out (P3)

Stackable armchair with a stainless steel frame. The frame is wrapped in Shintotex fibre weaving for added comfort.