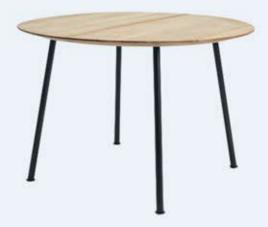

#### Agave (E10)

Made from solid teak, comes with a shallow groove on the table top which acts as a drainage system as well as an elegant decorative detail.