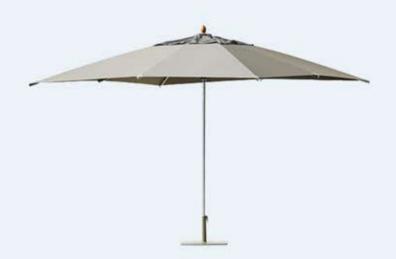

#### Ditex

Aluminium frame painted grey or white. Shade in acrylic fabric. Complete with wind vent and winch.

#### Desert

Wooden umbrella with a teak stained structure for outdoor use. Acrylic shade with round base.

#### Free

Parasol with central pole in aluminium and acrylic canvas. Comes in a range of different colours.