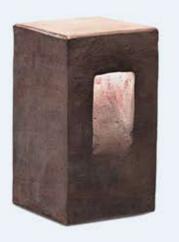

# $S\,t\,e\,p_{\,_{\,(E\,10)}}$

Path lamp in natural terracotta. Suitable for energy saving bulbs.