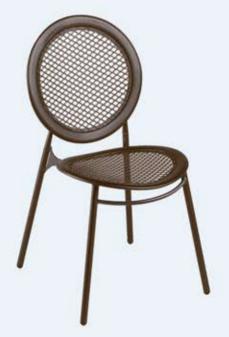

# Cricket

Cricket armchair is in painted aluminium and hand-woven synthetic cord, available in natural beige or dark brown color.