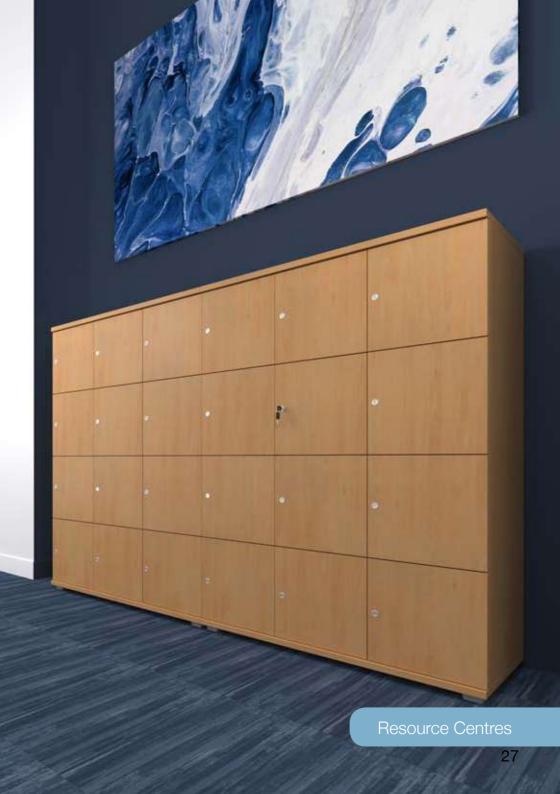

#### InMotion

The ILOA swivel, saddle stool - convenient, comfortable and ergonomic

ILOA

Study Hub

Smart Top

Storage Options

25

Lockers

Available with key, combination and RFID locking mechanisms

Pigeonhole Units -System storage solutions

Flexible solutions for receptions and waiting areas

Bunns Bank | Attleborough Norfolk | NR17 1QD

T: 01953 453830 | E: sales@leeandplumpton.co.uk