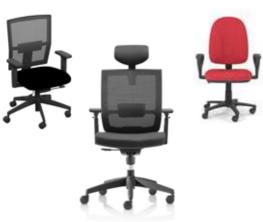

ices.

Our portfolio includes an extensive range of furniture for a wide range of healthcare environments including meeting and seminar rooms, waiting areas, coffee shops and restaurants, offices, resource centres, hospital and ward reception spaces.

In addition, our bespoke service allows complete customdesigned solutions – from a simple adjustment to one of our existing products or the realisation of your own unique design.



Meeting & Seminar furniture for all environments



















#### LINKING MECHANISM

A linking mechanism is available to purchase separately.





### A wide choice of soft seating, chairs and stools





















## Modern, stylish furniture for eateries



















Workstations and Benches together with seating for the office workplace















## Sturdy and robust height adjustable desking - electric and manual

#### InMotion



The ILOA swivel, saddle stool - convenient, comfortable and ergonomic

ILOA

















Study Hub





Smart Top



Storage Options





25

Lockers

Available with key, combination and RFID locking mechanisms



Pigeonhole Units -System storage solutions













Flexible solutions for receptions and waiting areas











Bunns Bank | Attleborough Norfolk | NR17 1QD

T: 01953 453830 | E: sales@leeandplumpton.co.uk

### leeandplumpton.co.uk









January 2020

#### E&OE January 2020

Images featured within this brochure are for illustrative purposes and appearances may vary from those shown. Due to our ongoing initiatives, Lee & Plumpton Ltd. reserve the right to change, modify o