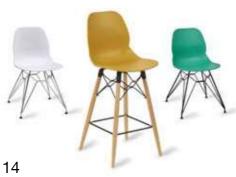

cost. All bespoke projects are manufactured in time sensitive lead times at competitive prices.

Our portfolio includes an extensive range of furniture for a wide range of healthcare environments including meeting and seminar rooms, waiting areas, coffee shops and restaurants, offices, resource centres, hospital and ward reception spaces.

In addition, our bespoke service allows complete customdesigned solutions – from a simple adjustment to one of our existing products or the realisation of your own unique design.



Meeting & Seminar furniture for all environments



















#### LINKING MECHANISM

A linking mechanism is available to purchase separately.





### A wide choice of soft seating, chairs and stools





















## Modern, stylish furniture for eateries



















Workstations and Benches together with seating for the office workplace















## Sturdy and robust height adjustable desking - electric and manual

#### InMotion



The ILOA swivel, saddle stool - convenient, comfortable and ergonomic

ILOA

















Study Hub





Smart Top



Storage Options





25

Lockers

Available with key, combination and RFID locking mechanisms



Pigeonhole Units -System storage solutions













Flexible solutions for receptions and waiting areas











Bunns Bank | Attleborough Norfolk | NR17 1QD

T: 01953 453830 | E: sales@leeandplumpton.co.uk

### leeandplumpton.co.uk









January 2020

#### E&OE January 2020

Images featured within this brochure are for illustrative purposes and appearances may vary from those shown