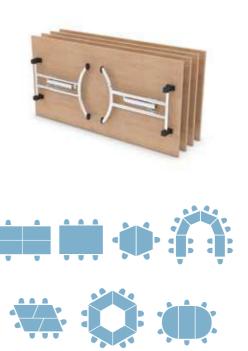

#### LINKING MECHANISM

A linking mechanism is available to purchase separately.