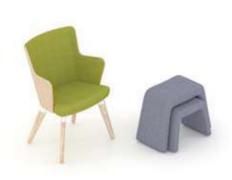

offer a bespoke manufacturing service available for an additional cost. All bespoke projects are manufactured in time sensitive lead times at competitive prices.

Our portfolio includes an extensive range of furniture for a wide range of healthcare environments including meeting and seminar rooms, waiting areas, coffee shops and restaurants, offices, resource centres, hospital and ward reception spaces.

In addition, our bespoke service allows complete customdesigned solutions – from a simple adjustment to one of our existing products or the realisation of your own unique design.



Meeting & Seminar furniture for all environments



















#### LINKING MECHANISM

A linking mechanism is available to purchase separately.





### A wide choice of soft seating, chairs and stools





















## Modern, stylish furniture for eateries



















Workstations and Benches together with seating for the office workplace















## Sturdy and robust height adjustable desking - electric and manual

#### InMotion



The ILOA swivel, saddle stool - convenient, comfortable and ergonomic

ILOA

















Study Hub





Smart Top



Storage Options





25

Lockers

Available with key, combination and RFID locking mechanisms



Pigeonhole Units -System storage solutions













Flexible solutions for receptions and waiting areas











Bunns Bank | Attleborough Norfolk | NR17 1QD

T: 01953 453830 | E: sales@leeandplumpton.co.uk

### leeandplumpton.co.uk









January 2020

#### E&OE January 2020

Images featured within this brochure are fo