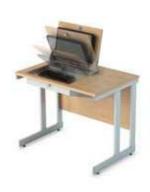

#### InMotion

The ILOA swivel, saddle stool - convenient, comfortable and ergonomic

ILOA

Study Hub

Smart Top

Storage Options

25

Lockers