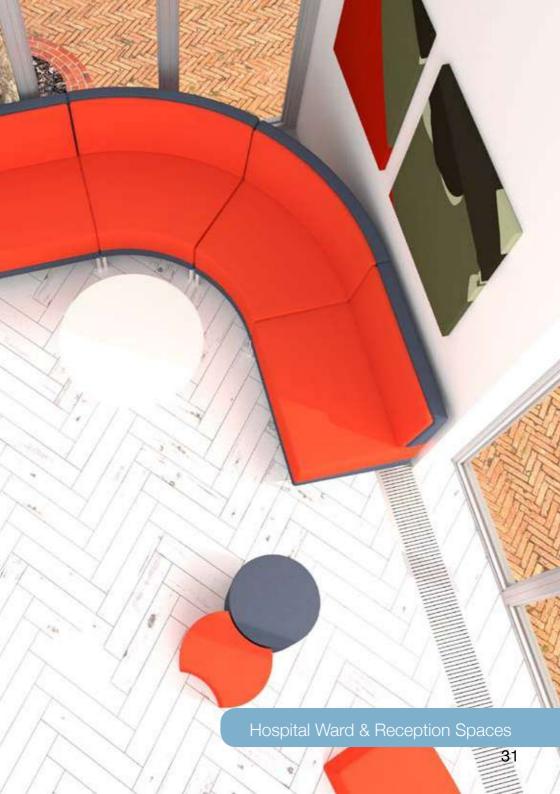

Available with key, combination and RFID locking mechanisms

Pigeonhole Units -System storage solutions

Flexible solutions for receptions and waiting areas

Bunns Bank | Attleborough Norfolk | NR17 1QD

T: 01953 453830 | E: sales@leeandplumpton.co.uk