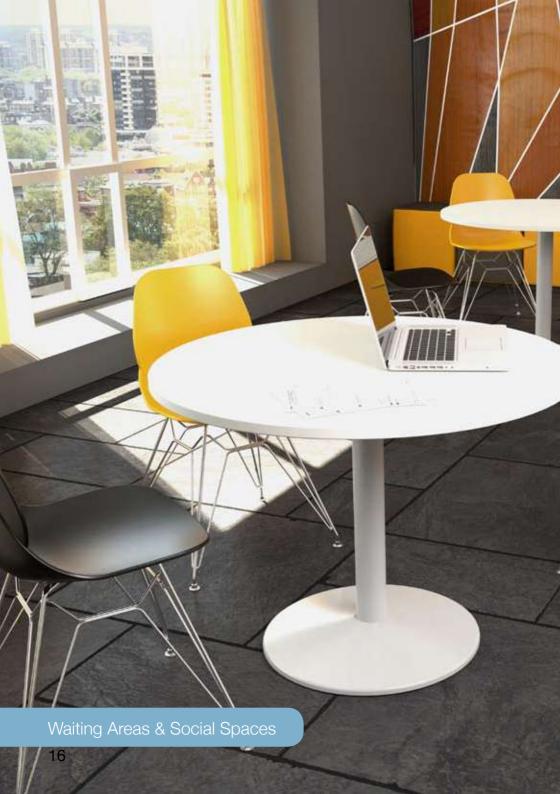

Available with key, combination and RFID locking mechanisms

Pigeonhole Units -System storage solutions

Flexible solutions for receptions and waiting areas

Bunns Bank | Attleborough Norfolk | NR17 1QD

T: 01953 453830 | E: sales@leeandplumpton.co.uk