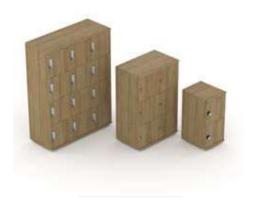

#### InMotion

The ILOA swivel, saddle stool - convenient, comfortable and ergonomic

ILOA

Study Hub

Smart Top

Storage Options

25

Lockers

Available with key, combination and RFID locking mechanisms

Pigeonhole Units -System storage solutions

Flexible solutions for receptions and waiting areas

Bunns Bank | Attleborough Norfolk | NR17 1QD

T: 01953 453830 | E: sales@leeandplumpton.co.uk