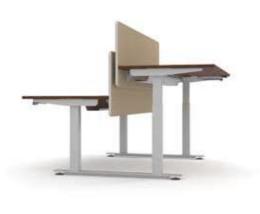

vironments including meeting and seminar rooms, waiting areas, coffee shops and restaurants, offices, resource centres, hospital and ward reception spaces.

In addition, our bespoke service allows complete customdesigned solutions – from a simple adjustment to one of our existing products or the realisation of your own unique design.



Meeting & Seminar furniture for all environments



















#### LINKING MECHANISM

A linking mechanism is available to purchase separately.





### A wide choice of soft seating, chairs and stools





















## Modern, stylish furniture for eateries



















Workstations and Benches together with seating for the office workplace















## Sturdy and robust height adjustable desking - electric and manual

#### InMotion



The ILOA swivel, saddle stool - convenient, comfortable and ergonomic

ILOA

















Study Hub





Smart Top



Storage Options





25

Lockers

Available with key, combination and RFID locking mechanisms



Pigeonhole Units -System storage solutions













Flexible solutions for receptions and waiting areas











Bunns Bank | Attleborough Norfolk | NR17 1QD

T: 01953 453830 | E: sales@leeandplumpton.co.uk

### leeandplumpton.co.uk









January 2020

#### E&OE January 2020

Images featured within this brochure are for illustrative purposes and appearances may vary from those shown. Due to our ongoing initiatives, Lee & Plumpton Ltd. reserve the right to change, modify or delete products at any time without notification.