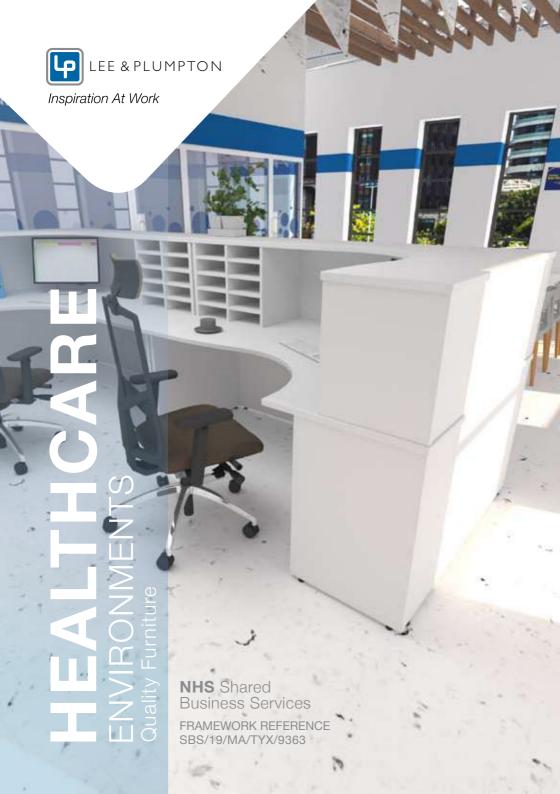

We are delighted to be appointed as a framework contractor to NHS Shared Business Services.

Let us introduce ourselves!

We are a family owned business with over 40 years experience of designing and manufacturing quality commercial furniture at our dedicated 200,000 square foot factory. Based near Norwich in East of England, we work with a wide range of service partners throughout the UK to provide the reassurance and expertise of a major manufacturer with the service and support from local providers.

# **BESPOKE** DESIGN

We also offer a bespoke manufacturing service available for an additional cost. All bespoke projects are manufactured in time sensitive lead times at competitive prices.

Our portfolio includes an extensive range of furniture for a wide range of healthcare environments including meeting and seminar rooms, waiting areas, coffee shops and restaurants, offices, resource centres, hospital and ward reception spaces.

Available with key, combination and RFID locking mechanisms

Pigeonhole Units -System storage solutions

Flexible solutions for receptions and waiting areas

Bunns Bank | Attleborough Norfolk | NR17 1QD

T: 01953 453830 | E: sales@leeandplumpton.co.uk