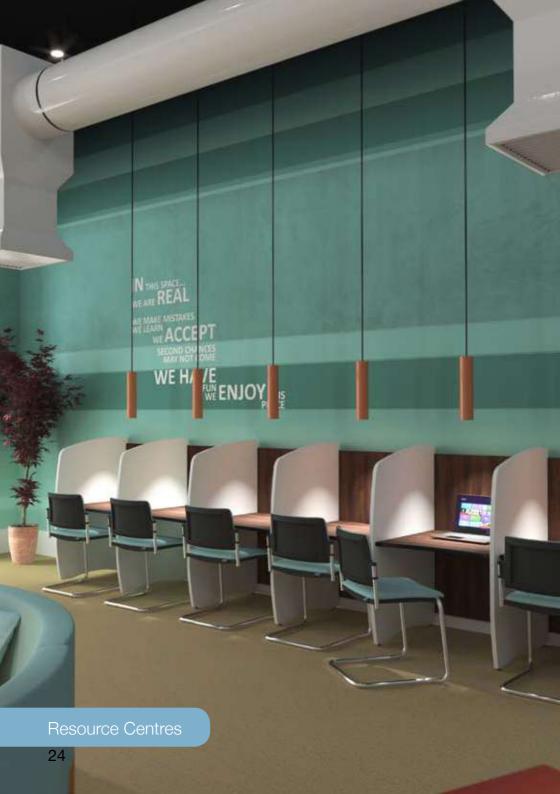

#### InMotion

The ILOA swivel, saddle stool - convenient, comfortable and ergonomic

ILOA

Study Hub

Smart Top

Storage Options

25

Lockers