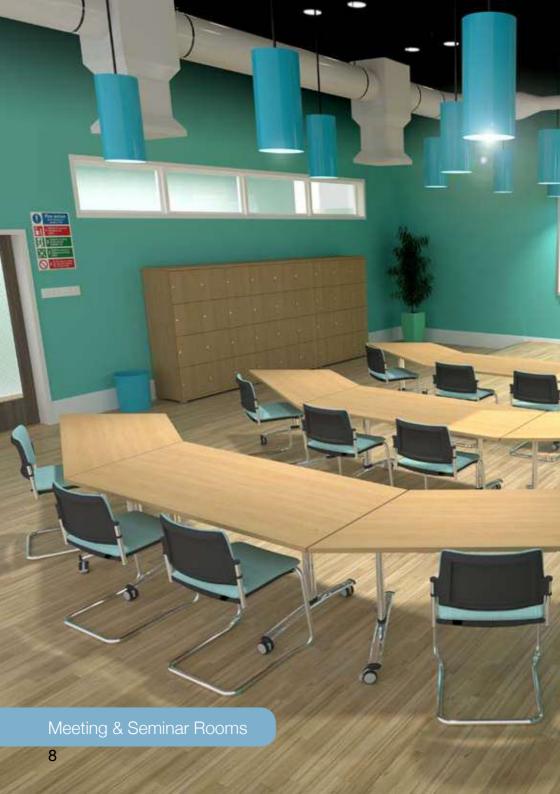

# **BESPOKE** DESIGN

We also offer a bespoke manufacturing service available for an additional cost. All bespoke projects are manufactured in time sensitive lead times at competitive prices.

Our portfolio includes an extensive range of furniture for a wide range of healthcare environments including meeting and seminar rooms, waiting areas, coffee shops and restaurants, offices, resource centres, hospital and ward reception spaces.

In addition, our bespoke service allows complete customdesigned solutions – from a simple adjustment to one of our existing products or the realisation of your own unique design.

Meeting & Seminar furniture for all environments