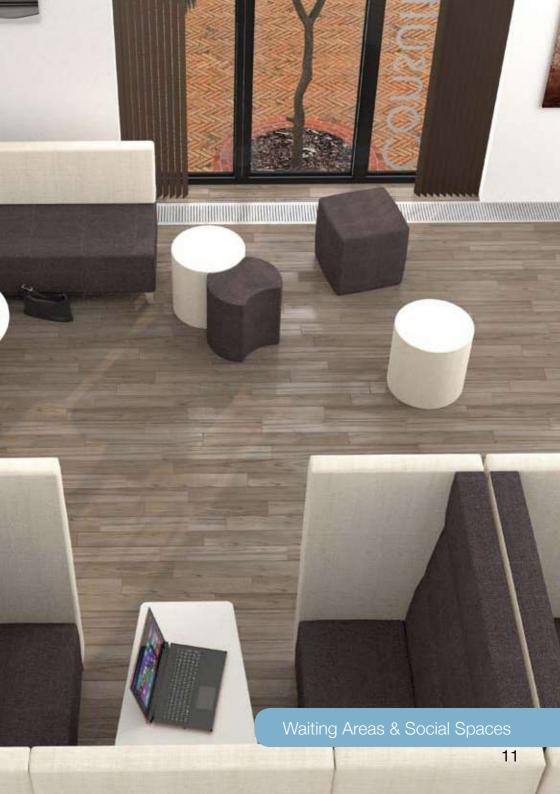

### A wide choice of soft seating, chairs and stools

Available with key, combination and RFID locking mechanisms

Pigeonhole Units -System storage solutions

Flexible solutions for receptions and waiting areas

Bunns Bank | Attleborough Norfolk | NR17 1QD

T: 01953 453830 | E: sales@leeandplumpton.co.uk