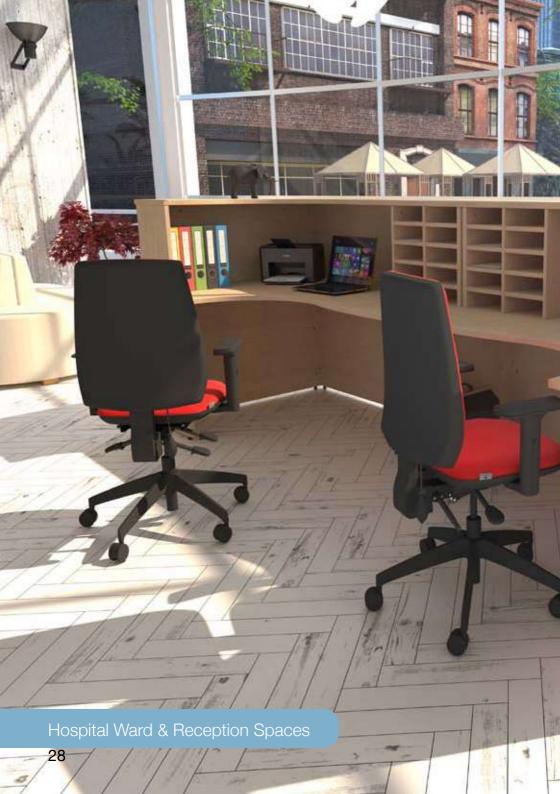

Available with key, combination and RFID locking mechanisms

Pigeonhole Units -System storage solutions

Flexible solutions for receptions and waiting areas

Bunns Bank | Attleborough Norfolk | NR17 1QD

T: 01953 453830 | E: sales@leeandplumpton.co.uk