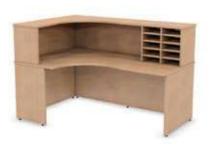

Available with key, combination and RFID locking mechanisms

Pigeonhole Units -System storage solutions

Flexible solutions for receptions and waiting areas

Bunns Bank | Attleborough Norfolk | NR17 1QD

T: 01953 453830 | E: sales@leeandplumpton.co.uk