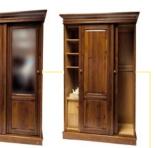

## DOUBLE WARDROBE

9

Solid oak doors & drawer fronts with oak veneered sides and back with two drawers, tea tray, mirror & hanging rail

### **DOUBLE WARDROBE**

Solid oak doors & drawer fronts with oak veneered sides and back. Two drawers, tea tray, mirror and hanging rail.

Overall: Double - Height 2170mm x Width 1250mm x Depth 545mm / Tray: 465mm x 350mm

Double wardrobe sliding door option.

Sliding - Height 1920mm x Width 1140mm x Depth 580mm