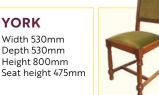

### **DESK CHAIRS**

**BEDROOM LOUNGE CHAIRS** 

WARWICK

Width 610mm

Depth 780mm

Height 780mm

**BEDROOM PEDESTAL TABLES** 

Seat height 460mm