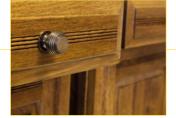

The furniture is crafted in solid and veneered European oak and manufactured to contract quality standards. The bedside cabinets have beautiful marble tops that will withstand spills and drinks marks. The simply proportioned oak desk has a traditionally tooled leather inlaid top. The wardrobe provides plenty of hanging space together with two inset drawers and if required a tea and coffee tray.

### BEDSIDE CABINET

Men Wen Wen Ven

Solid oak doors and drawer front with marble top, Cabinet tops available in two marble options.

K: AK: ATK: AT