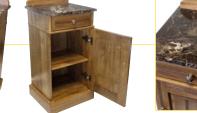

### BEDSIDE CABINET

Men Wen Wen Ven

Solid oak doors and drawer front with marble top, Cabinet tops available in two marble options.

K: AK: ATK: AT

### **BEDSIDE CABINET**

Solid oak doors, drawer front with marble top - available in two marble options.

Overall: Height 825mm x Width 425mm x Depth 370mm / Height to Top of marble - 765mm