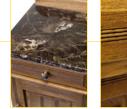

The furniture is crafted in solid and veneered European oak and manufactured to contract quality standards. The bedside cabinets have beautiful marble tops that will withstand spills and drinks marks. The simply proportioned oak desk has a traditionally tooled leather inlaid top. The wardrobe provides plenty of hanging space together with two inset drawers and if required a tea and coffee tray.

### BEDSIDE CABINET

Men Wen Wen Ven

Solid oak doors and drawer front with marble top, Cabinet tops available in two marble options.

K: AK: ATK: AT

### **BEDSIDE CABINET**

Solid oak doors, drawer front with marble top - available in two marble options.

Overall: Height 825mm x Width 425mm x Depth 370mm / Height to Top of marble - 765mm