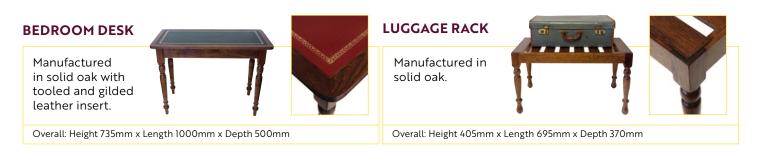

### **BEDROOM DESK**

Manufactured in solid oak with tooled and gilded leather insert available in two colour options

### **BEDSIDE CABINET**

Solid oak doors, drawer front with marble top - available in two marble options.

Overall: Height 825mm x Width 425mm x Depth 370mm / Height to Top of marble - 765mm