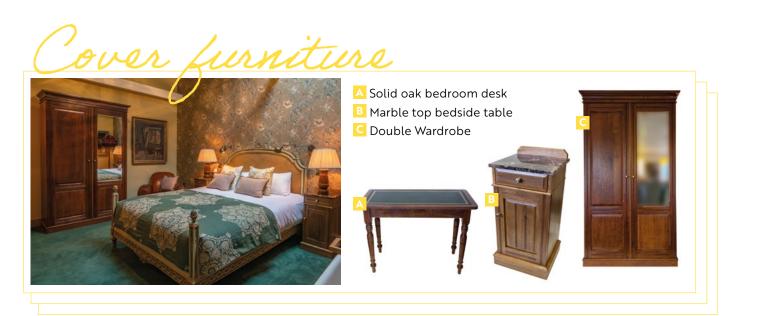

The **wardrobe**, **desk**, **bedside cabinets** and **luggage rack** recall the detailing of late Victorian and early Arts & Crafts furniture and will blend easily into the interiors of many hotels or inns of the period.

The furniture is crafted in solid and veneered European oak and manufactured to contract quality standards. The bedside cabinets have beautiful marble tops that will withstand spills and drinks marks. The simply proportioned oak desk has a traditionally tooled leather inlaid top. The wardrobe provides plenty of hanging space together with two inset drawers and if required a tea and coffee tray.

### BEDSIDE CABINET

Men Wen Wen Ven

Solid oak doors and drawer front with marble top, Cabinet tops available in two marble options.

K: AK: ATK: AT

### **BEDROOM DESK**

Manufactured in solid oak with tooled and gilded leather insert available in two colour options

## DOUBLE WARDROBE

9

Solid oak doors & drawer fronts with oak veneered sides and back with two drawers, tea tray, mirror & hanging rail