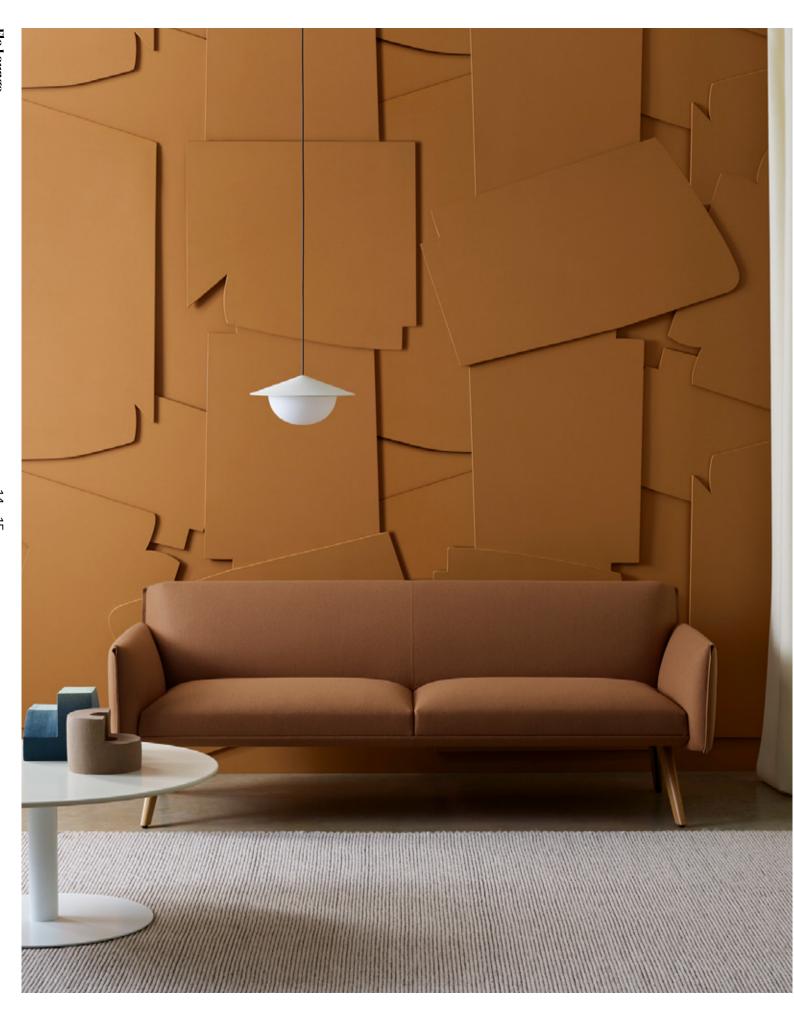

### **Bodie**

#### Minimalist Luxury

Inspired by the refined comfort and minimalist aesthetic of Scandinavian modernism, our Bodie sofa and armchair have been designed to provide practical luxury in a softer space – somewhere to relax.

Bodie's silhouette makes an enduring first impression with the smooth curve of the cushions seamlessly merging into the sofa's strong horizontal structure resulting in a singular, organic form.