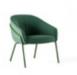

### Amelia

Sculptural Repose

Amelia presents a light and modern take on the classic wingback lounge chair, softening the lines between office, hospitality and home settings – its beautiful, organic form elegantly alighting wherever you choose.

Intelligently sculpted, Amelia works in harmony with other pieces across our lounge portfolio, easily migrating from formal to informal settings. The Plush edition features sumptuous, relaxed upholstery.