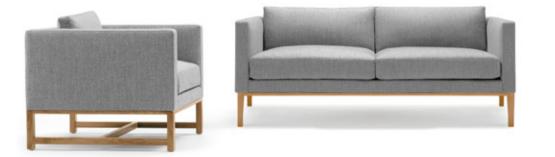

# Lounge Collection

The Boss Lounge Collection offers a wide variety of exquisitely designed seating, subtly combining contemporary style and comfort with traditional craftsmanship.

Beautiful, flexible, functional – our lounge furniture range will help turn any place into an enticing destination space.

### **Tailoring**

Traditions

Superb design, excellent build quality and stitch-perfect upholstering make each piece of lounge furniture by Boss Design desirable and luxurious. Meticulous attention to detail goes into the fabric patterns we create. This dedicated tailoring process brings the gorgeous, sculptural forms envisaged by our designers to the fore. At the same time, it guarantees maximum seating comfort and a delightful finish to every edge and surface.

Interior specifiers love working with Boss Design because each line in our Lounge Collection can be covered in just about any fabric and in any colour. This flexibility makes it possible to hone the atmosphere and experience with our seating harmonising perfectly with the décor. And, because we will adapt our patterns to suit your chosen fabric, you can be sure every single upholstery detail is replicated to the highest standard.