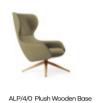

### Amelia

Sculptural Repose

Amelia presents a light and modern take on the classic wingback lounge chair, softening the lines between office, hospitality and home settings – its beautiful, organic form elegantly alighting wherever you choose.

Intelligently sculpted, Amelia works in harmony with other pieces across our lounge portfolio, easily migrating from formal to informal settings. The Plush edition features sumptuous, relaxed upholstery.