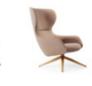

### Amelia

Sculptural Repose

Amelia presents a light and modern take on the classic wingback lounge chair, softening the lines between office, hospitality and home settings – its beautiful, organic form elegantly alighting wherever you choose.

Intelligently sculpted, Amelia works in harmony with other pieces across our lounge portfolio, easily migrating from formal to informal settings. The Plush edition features sumptuous, relaxed upholstery.