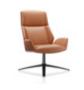

### Kruze

True Style

Kruze is our homage to the heritage and craftsmanship of British manufacturing. Bold and recognisable, it's an icon in the truest sense of the word, combining tradition and modernity for a unique identity.

Available in high- and low-back editions, Kruze Lounge offers soothing lines and generous proportions for maximum comfort, with a veneered outer back in either American Black Walnut or Oak.