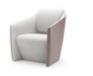

### Amelia

Sculptural Repose

Amelia presents a light and modern take on the classic wingback lounge chair, softening the lines between office, hospitality and home settings – its beautiful, organic form elegantly alighting wherever you choose.

Intelligently sculpted, Amelia works in harmony with other pieces across our lounge portfolio, easily migrating from formal to informal settings. The Plush edition features sumptuous, relaxed upholstery.