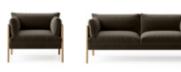

### Flo

#### **Devotion to Detail**

Flo is an inviting sofa and chair space and high levels of comfort, along with a strong, structural aesthetic that will hold its shape for years.

Its low profile reflects a relaxed, partnership offering ample seating confident poise, while the envelope shaped arms have a soft, pillowlike contour with large pinch stitch detail on the vertical lines..