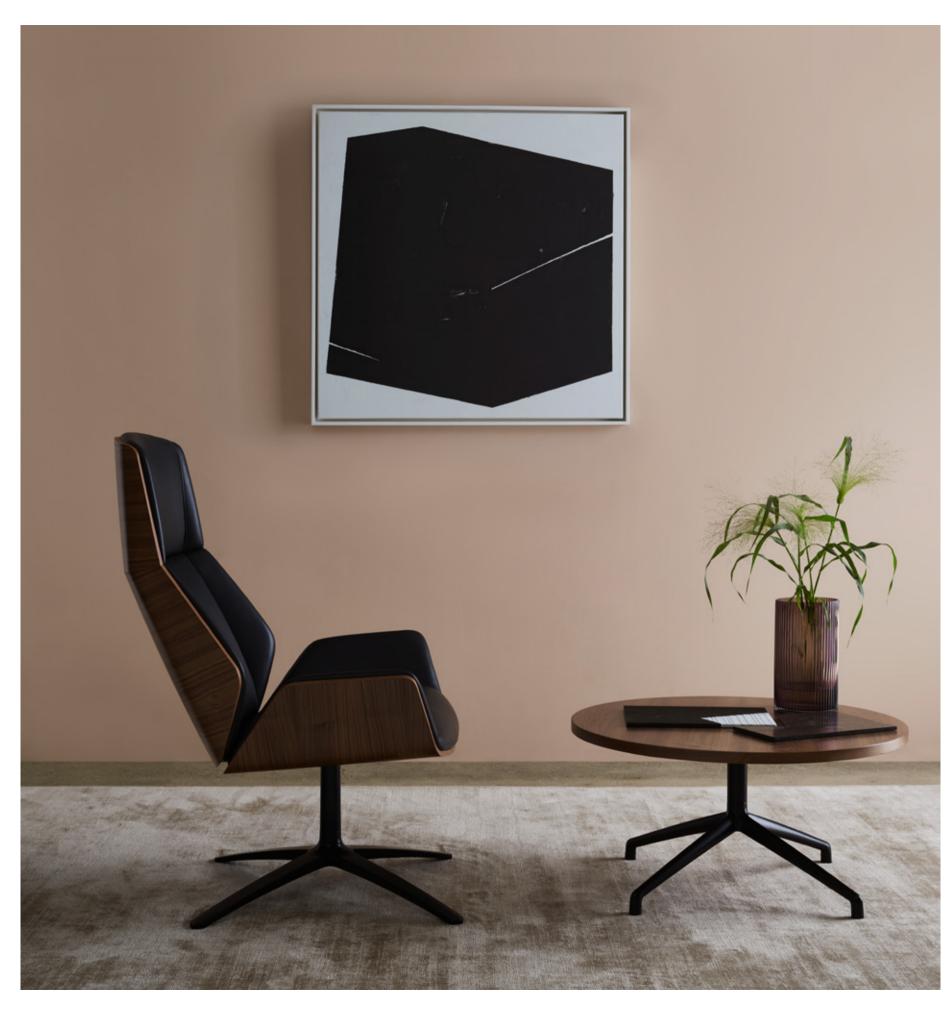

### Orten

#### Distinguished Craft

Orten's unassuming, timeless simplicity belies the complex engineering and intelligent design that make this seating both eminently comfortable, and one of the most enduring styles in our Lounge Collection.

The ultimate in understated luxury,
Orten comes with elegant two-tiered
leg detail or a distinctive H-shaped
oak frame. Extensive modular
options are available and a widearmed edition has been developed to
extend the classics appeal.