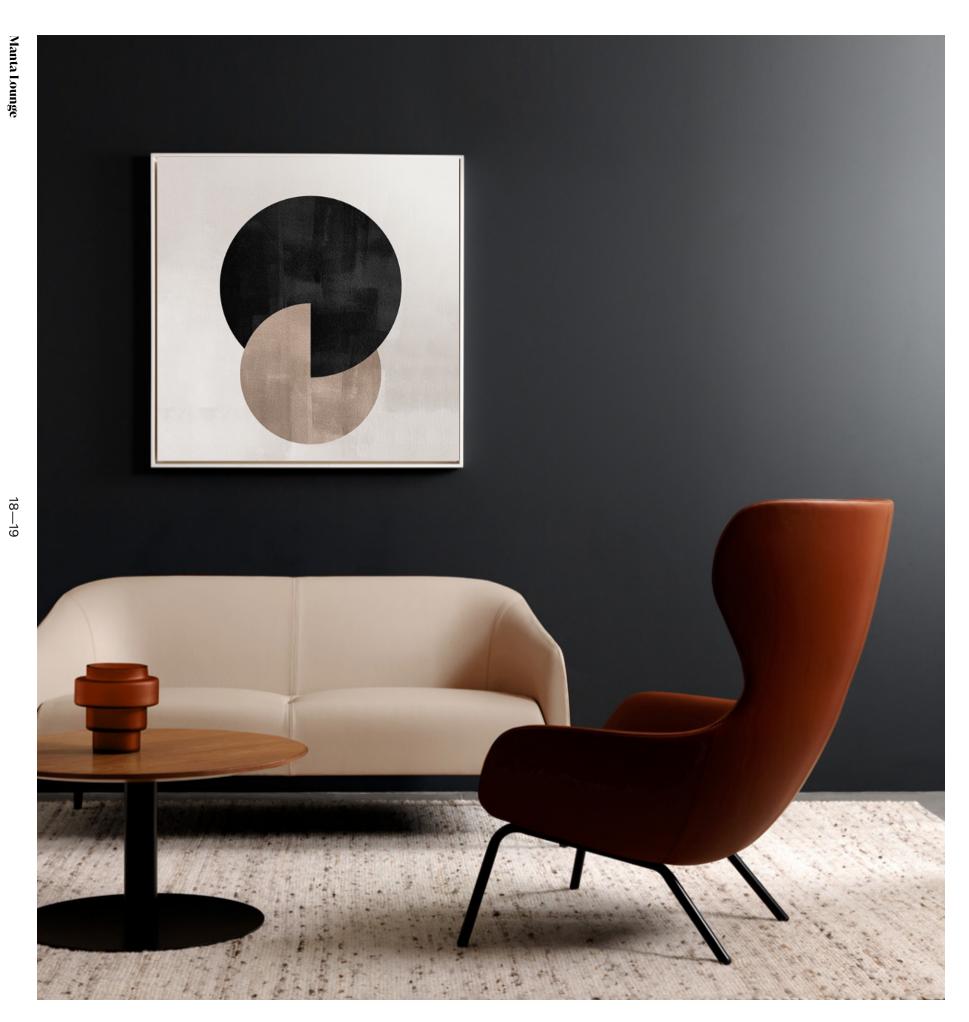

### Manta

Grace and Poise

Elegant yet relaxed, Manta is a luxurious soft seating line with soft curves and a strong structure that blurs the distinction between workspace, hospitality and domestic environments.

The continuous flowing line that unites the arm and back is embellished with double top stitching for an exquisite touch of detail, and Manta is available with either smooth or plush back upholstery.