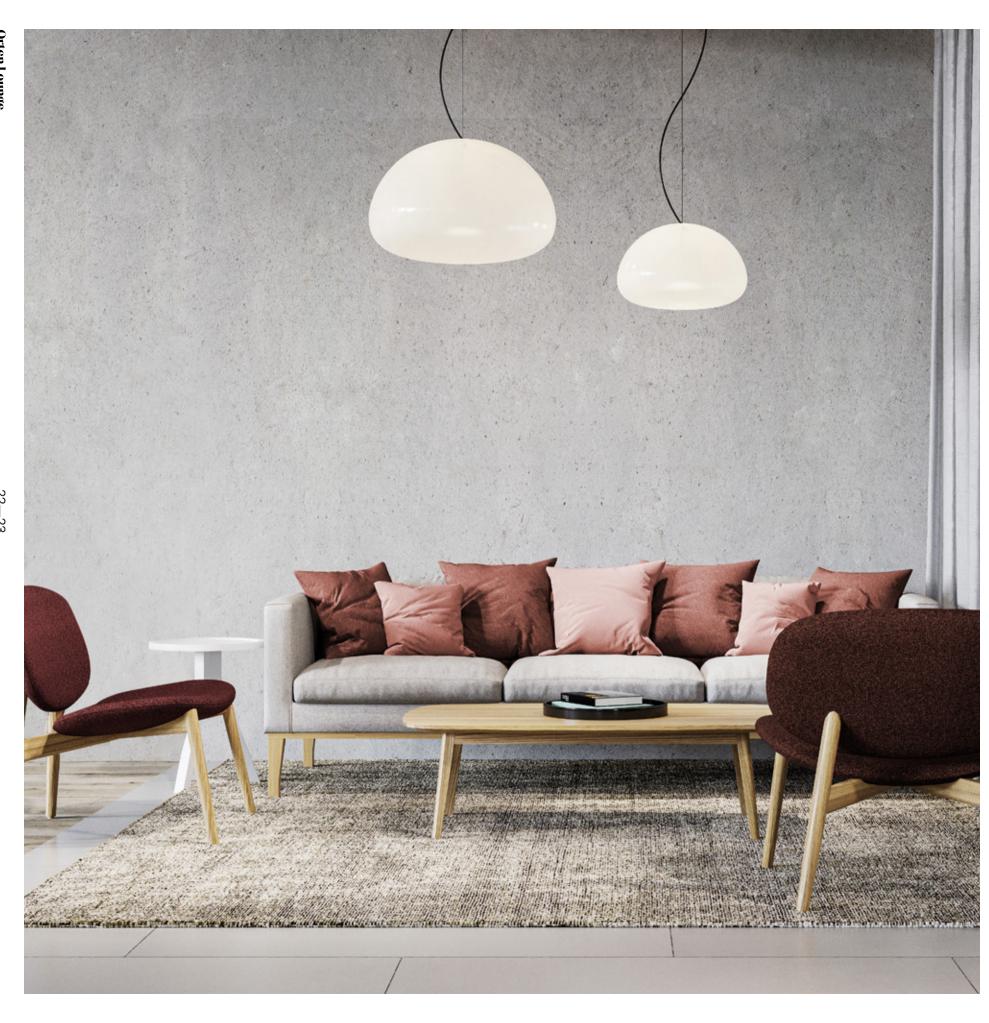

### Orten

#### Distinguished Craft

Orten's unassuming, timeless simplicity belies the complex engineering and intelligent design that make this seating both eminently comfortable, and one of the most enduring styles in our Lounge Collection.

The ultimate in understated luxury,
Orten comes with elegant two-tiered
leg detail or a distinctive H-shaped
oak frame. Extensive modular
options are available and a widearmed edition has been developed to
extend the classics appeal.