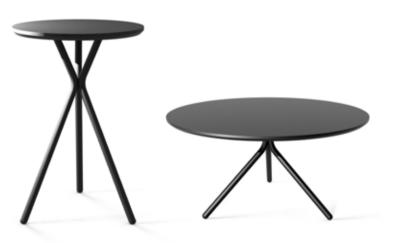

### Sol

#### Delightfully Simple

Simplicity is at the heart of the design ethos behind the Sol Table Collection, which forms a graceful and sophisticated accompaniment to a wide range of seating styles.

Both the coffee table and side table begin with a tripod base. Each thin, elegant leg is perfectly rounded off with a bullnose foot, expertly finished into the tubular steel frame for a seamless finish.