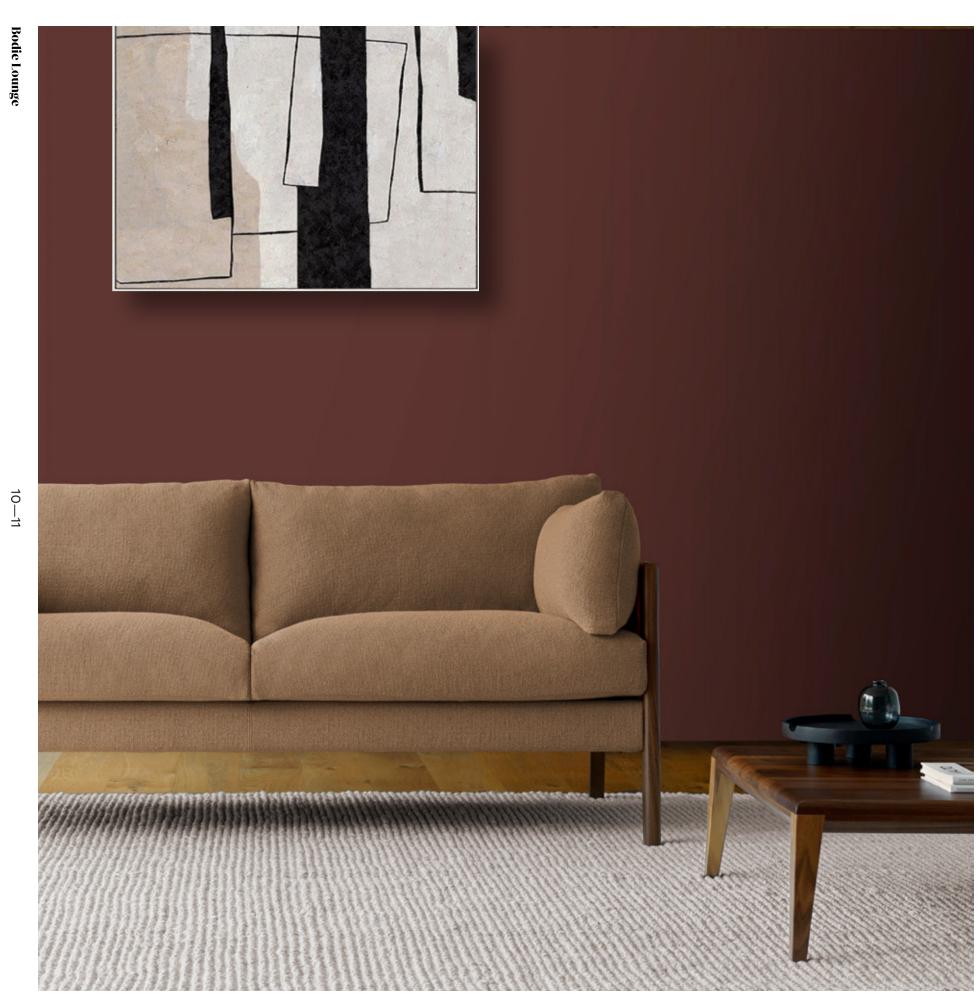

### **Bodie**

#### Minimalist Luxury

Inspired by the refined comfort and minimalist aesthetic of Scandinavian modernism, our Bodie sofa and armchair have been designed to provide practical luxury in a softer space – somewhere to relax.

Bodie's silhouette makes an enduring first impression with the smooth curve of the cushions seamlessly merging into the sofa's strong horizontal structure resulting in a singular, organic form.