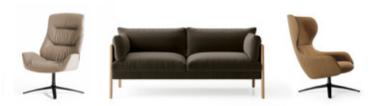

# Lounge Collection

The Boss Lounge Collection offers a wide variety of exquisitely designed seating, subtly combining contemporary style and comfort with traditional craftsmanship.

Beautiful, flexible, functional – our lounge furniture range will help turn any place into an enticing destination space.

### Amelia

Sculptural Repose

Amelia presents a light and modern take on the classic wingback lounge chair, softening the lines between office, hospitality and home settings – its beautiful, organic form elegantly alighting wherever you choose.

### Manta

Grace and Poise

Elegant yet relaxed, Manta is a luxurious soft seating line with soft curves and a strong structure that blurs the distinction between workspace, hospitality and domestic environments.