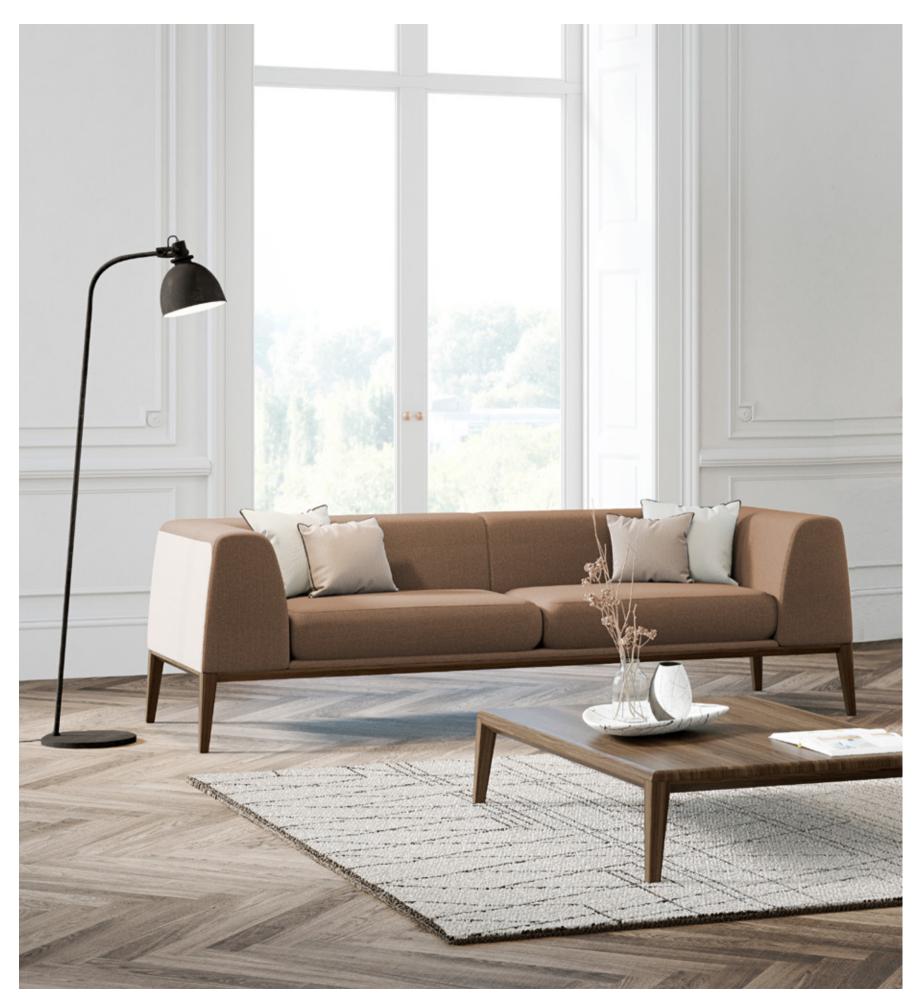

### Flo

#### **Devotion to Detail**

Flo is an inviting sofa and chair space and high levels of comfort, along with a strong, structural aesthetic that will hold its shape for years.

Its low profile reflects a relaxed, partnership offering ample seating confident poise, while the envelope shaped arms have a soft, pillowlike contour with large pinch stitch detail on the vertical lines..