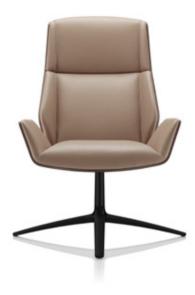

### Orten

#### Distinguished Craft

Orten's unassuming, timeless simplicity belies the complex engineering and intelligent design that make this seating both eminently comfortable, and one of the most enduring styles in our Lounge Collection.

The ultimate in understated luxury,
Orten comes with elegant two-tiered
leg detail or a distinctive H-shaped
oak frame. Extensive modular
options are available and a widearmed edition has been developed to
extend the classics appeal.