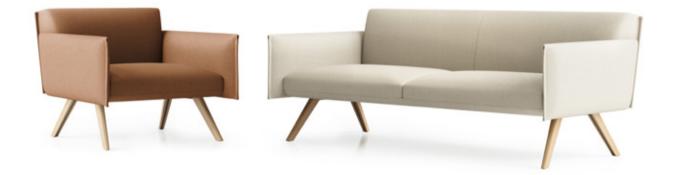

### **Bodie**

#### Minimalist Luxury

Inspired by the refined comfort and minimalist aesthetic of Scandinavian modernism, our Bodie sofa and armchair have been designed to provide practical luxury in a softer space – somewhere to relax.

Bodie's silhouette makes an enduring first impression with the smooth curve of the cushions seamlessly merging into the sofa's strong horizontal structure resulting in a singular, organic form.