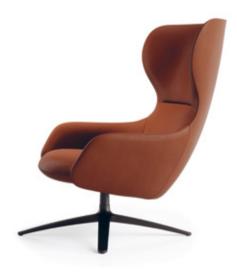

### Amelia

Sculptural Repose

Amelia presents a light and modern take on the classic wingback lounge chair, softening the lines between office, hospitality and home settings – its beautiful, organic form elegantly alighting wherever you choose.

Intelligently sculpted, Amelia works in harmony with other pieces across our lounge portfolio, easily migrating from formal to informal settings. The Plush edition features sumptuous, relaxed upholstery.