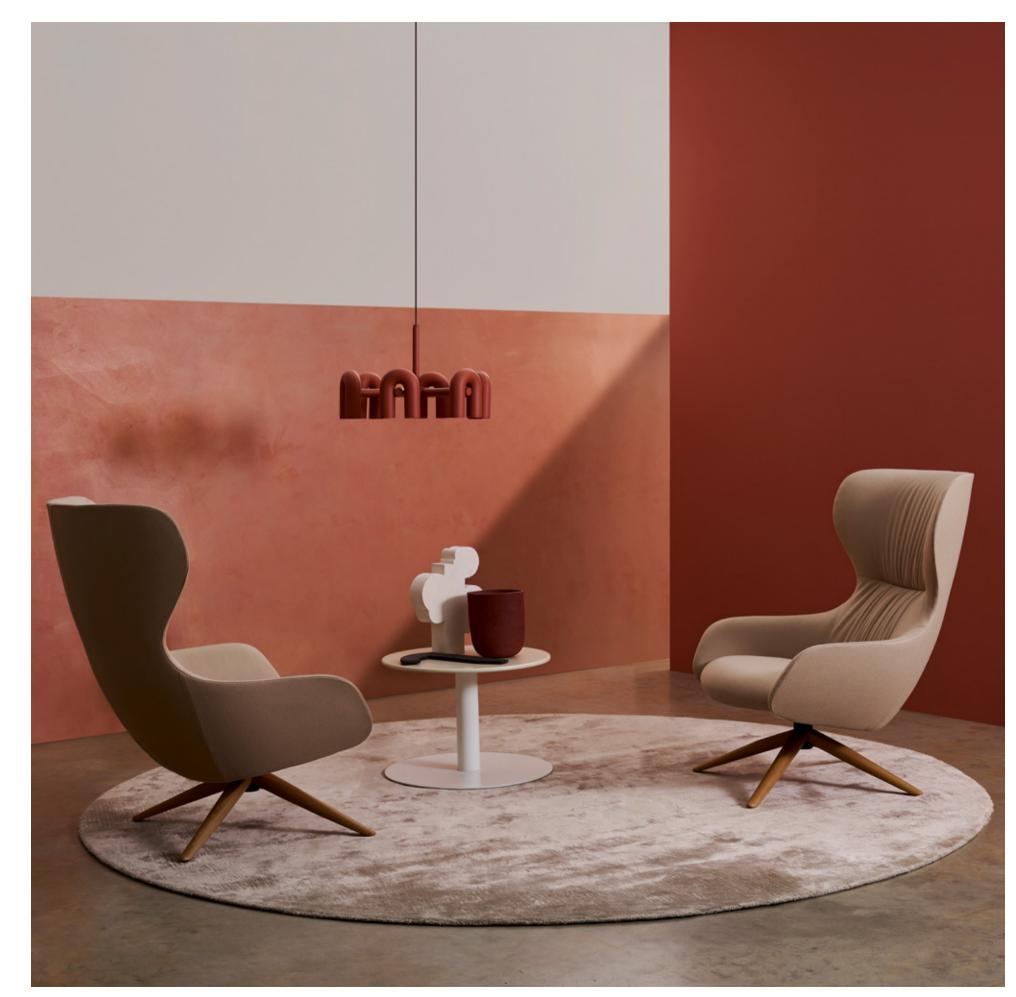

### Amelia

Sculptural Repose

Amelia presents a light and modern take on the classic wingback lounge chair, softening the lines between office, hospitality and home settings – its beautiful, organic form elegantly alighting wherever you choose.

Intelligently sculpted, Amelia works in harmony with other pieces across our lounge portfolio, easily migrating from formal to informal settings. The Plush edition features sumptuous, relaxed upholstery.