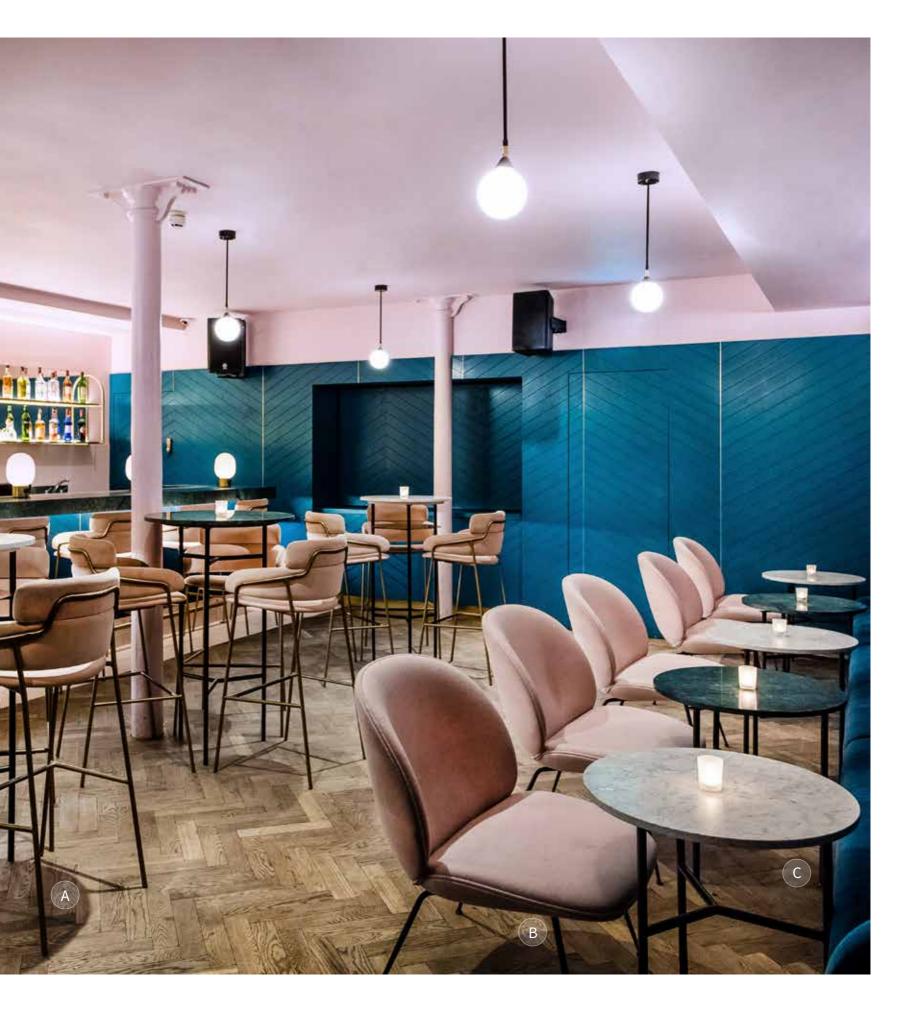

RESTAURANTS

CLERKENWELL GRIND LONDON

A: Strike Barstool | B: Carrara Marble Table Top with Bespoke Table Base

A: Inox Table Base

NANDO'S PUTNEY KITCHEN LONDON

KITTY HAWK LONDON

A: Naika Barstool

ISSHO LEEDS