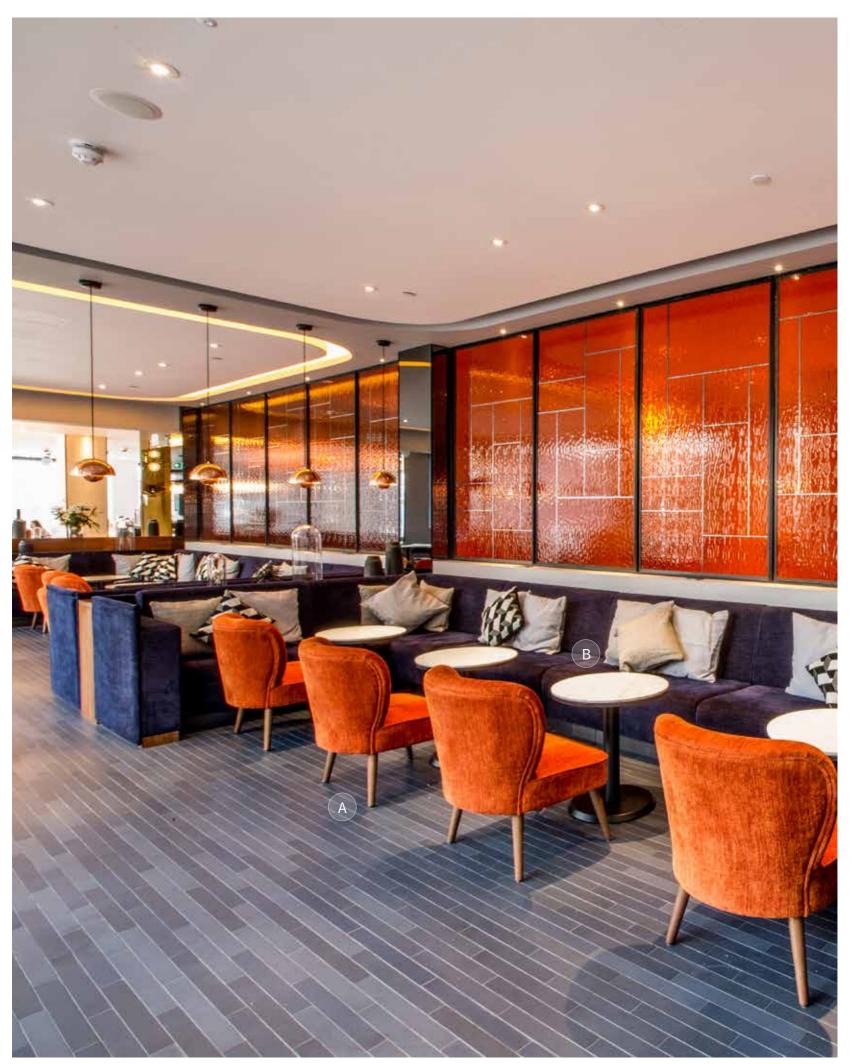

# WATERGATE HOUSE, OFFICE HUB LONDON

 $A: \textbf{Devon Side Chair} \mid B: \textbf{Bespoke Patchwork Aged Brass Table Top with Inox Table Base} \mid C: \textbf{Fluted Banquette}$ 

A: Louvre Barstool on Bespoke Base with Swivel Return Mechanism | B: Deep Button-Back Banquette | C: Carrara Marble Table Top with Bespoke Inox Base