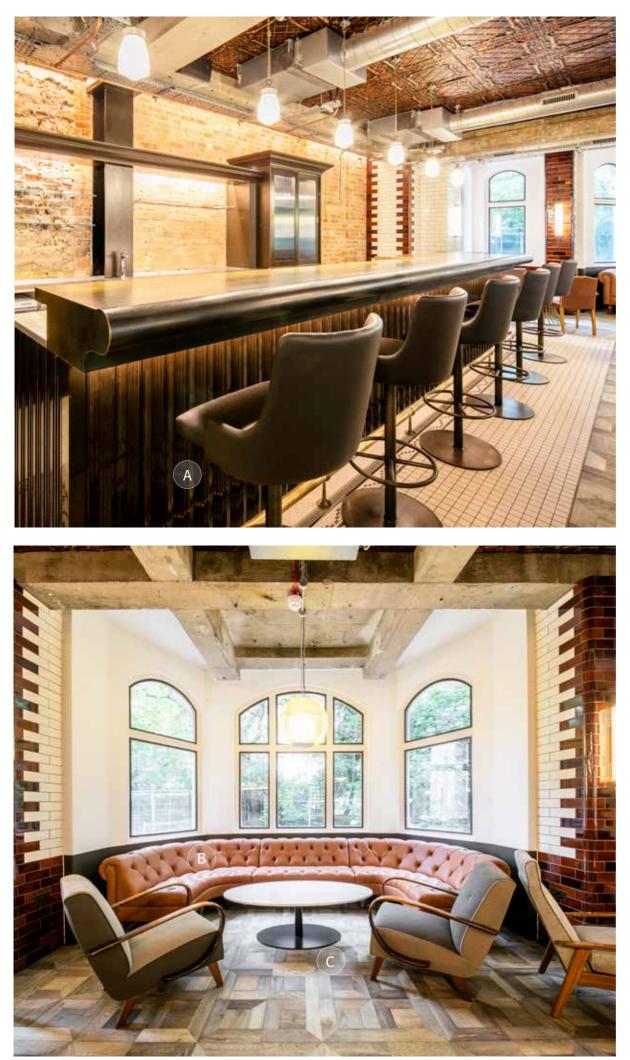

ream Table Base}$ 





COLLEGE GREEN, STUDENT ACCOMMODATION BRISTOL



Photography: Claire Williams

A: York Sofa | B: Bowl Table | C: York Lounge Chair







A: York Lounge Chair | B: Bowl Table | C: Comback Armchair | D: Romano Coffee Table | E: Ginevra Lounge Chair | F: Bespoke Scaffold Top with Komodo Metal Base





A: Susy Low Stool  $|\;$  B: Bespoke Scaffold Table Top with Trestle Table Base

# PROVINCIAL HOUSE, STUDENT ACCOMMODATION SHEFFIELD





 $A: \textbf{New Skool Barstool} \mid B: \textbf{Comback Armchair} \mid C: \textbf{York Coffee Table} \mid D: \textbf{Knightsbridge 2 Seater Sofa}$ 



# WATERGATE HOUSE, OFFICE HUB LONDON



 $A: \textbf{Devon Side Chair} \mid B: \textbf{Bespoke Patchwork Aged Brass Table Top with Inox Table Base} \mid C: \textbf{Fluted Banquette}$ 



A: Louvre Barstool on Bespoke Base with Swivel Return Mechanism | B: Deep Button-Back Banquette | C: Carrara Marble Table Top with Bespoke Inox Base





MINERVA FESTIVAL THEATRE CHICHESTER



A: Magda Side Chair  $\mid$  B: Solid Ash Table Top with Easy Table Base





A: Pebble Pouf | B: Strike Armchair | C: Solid Ash Table Top with Easy Table Base



JOHN LEWIS, THE PLACE TO EAT OXFORD











E

A

H

iil S

E

.

TIL

EN7

- Martin

4

1

.

1

San.1

RIC

12

 -

THE PRINT ROOMS, CO-WORKING SPACE LONDON















# 



### A: W 605 Armchair | B: Glow Wood Armchair

# NATIONWIDE, BANK VARIOUS BRANCHES









A: Tundra Armchair | B: Laminate Table Top with Hardwood Edge



Specifying the right furniture at the right price for a hospitality project can be complicated and tim