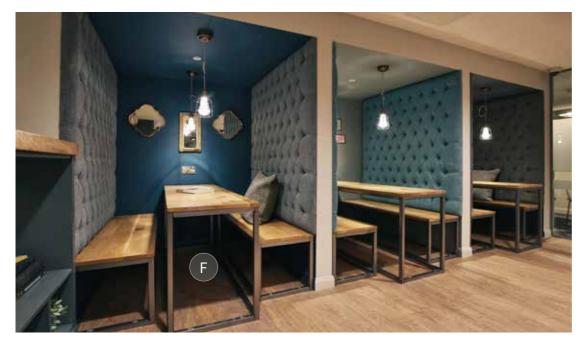

# WATERGATE HOUSE, OFFICE HUB LONDON

 $A: \textbf{Devon Side Chair} \mid B: \textbf{Bespoke Patchwork Aged Brass Table Top with Inox Table Base} \mid C: \textbf{Fluted Banquette}$ 

A: Louvre Barstool on Bespoke Base with Swivel Return Mechanism | B: Deep Button-Back Banquette | C: Carrara Marble Table Top with Bespoke Inox Base