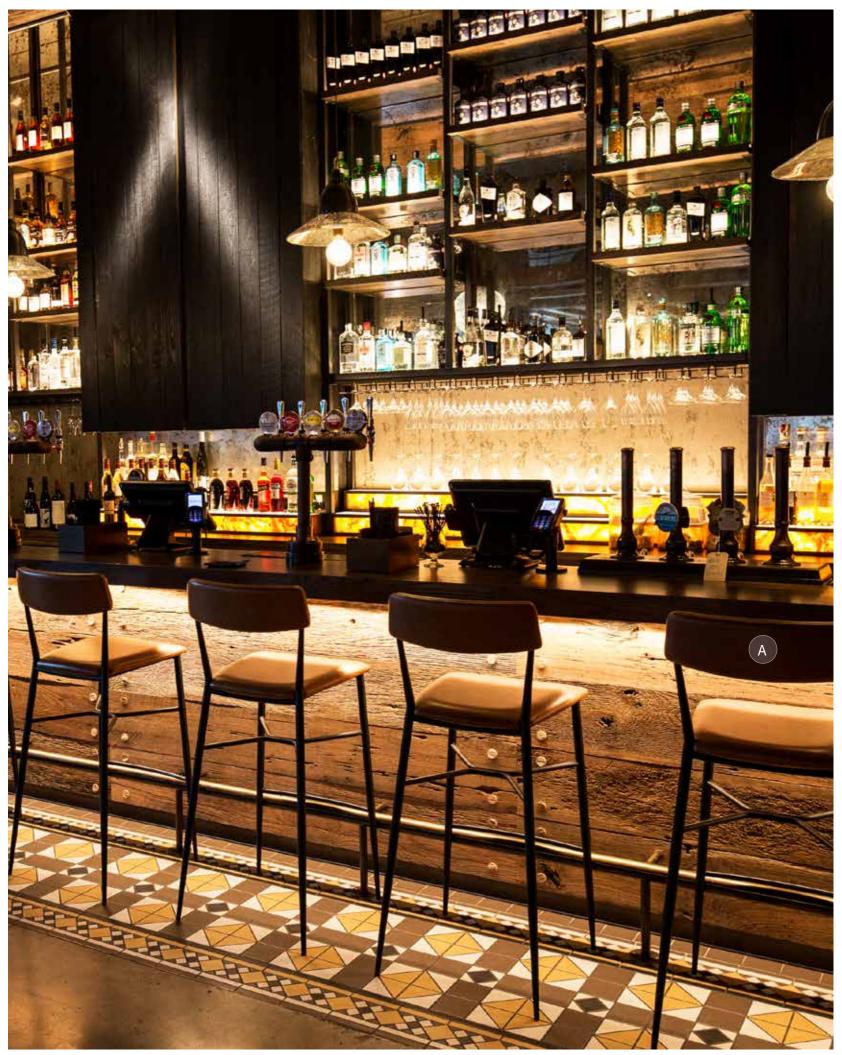

RESTAURANTS

CLERKENWELL GRIND LONDON

A: Strike Barstool | B: Carrara Marble Table Top with Bespoke Table Base

A: Inox Table Base

NANDO'S PUTNEY KITCHEN LONDON

KITTY HAWK LONDON

A: Naika Barstool

ISSHO LEEDS