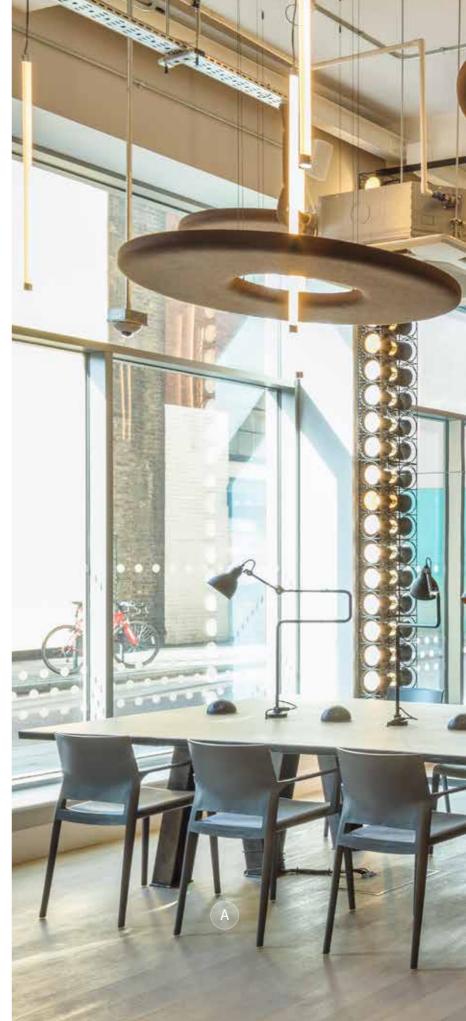

# WATERGATE HOUSE, OFFICE HUB LONDON

 $A: \textbf{Devon Side Chair} \mid B: \textbf{Bespoke Patchwork Aged Brass Table Top with Inox Table Base} \mid C: \textbf{Fluted Banquette}$ 

A: Louvre Barstool on Bespoke Base with Swivel Return Mechanism | B: Deep Button-Back Banquette | C: Carrara Marble Table Top with Bespoke Inox Base