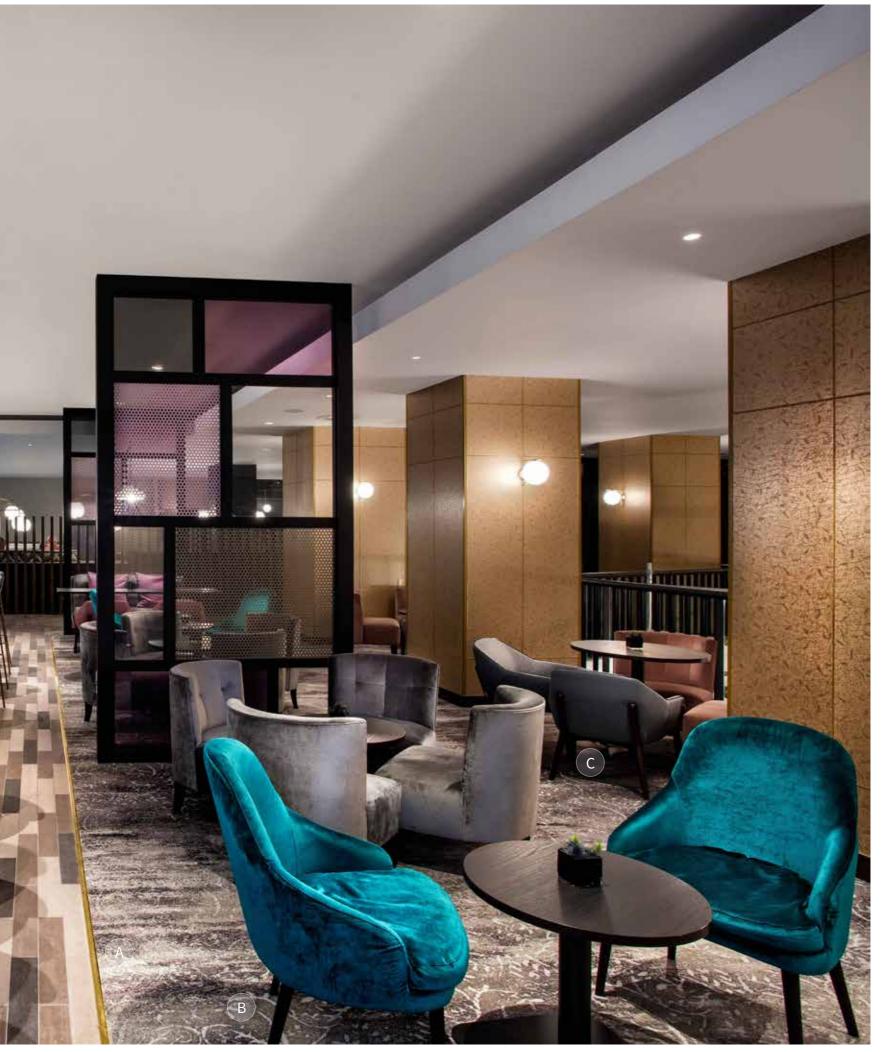

co-working space, London          | 88 |
| Nationwide, bank, various branches                 | 92 |
| Red Falcon, ferry, Isle of Wight                   | 93 |

RESTAURANTS

CLERKENWELL GRIND LONDON





A: Strike Barstool | B: Carrara Marble Table Top with Bespoke Table Base





A: Inox Table Base



NANDO'S PUTNEY KITCHEN LONDON









KITTY HAWK LONDON





A: Naika Barstool









ISSHO LEEDS





A: Bespoke Goldy Pouf | B: Cocktail Lounge Chair | C: Pretty Armchair | D: Oak Veneer Table Top with Copper Edge on Stylus Table Base



MENAGERIE MANCHESTER













No 197 CHISWICK FIRE STATION LONDON





A: Luxembourg Barstool









LOST & FOUND KNUTSFORD







A



HOTELS

# CROWNE PLAZA, BLOOM KITCHEN & BAR KINGS CROSS, LONDON











## HILTON EDINBURGH CARLTON









A: Strike Barstool | B: Da Vinci 06 Lounge Chair | C: Nido Lounge Chair

## MERCURE GLOUCESTER









HILTON DUBLIN







ABODE GLASGOW







THE SWAN, ADNAMS SOUTHWOLD







# OTHER

A selection of projects from other hospitality sectors.

#### EVERYMAN CINEMA STRATFORD-UPON-AVON



A: Strike Barstool | B: Bespoke Table Top with Dream Table Base | C: Buch Barstool | D: Morelia Lounge Chair



 $A: \textbf{Buch Barstool} \mid B: \textbf{Bespoke Scatter Cushion} \mid C: \textbf{Goldy Pouf} \mid D: \textbf{Emperador Marble Table Top with Dream Table Base}$ 





COLLEGE GREEN, STUDENT ACCOMMODATION BRISTOL



Photography: Claire Williams

A: York Sofa | B: Bowl Table | C: York Lounge Chair







A: York Lounge Chair | B: Bowl Table | C: Comback Armchair | D: Romano Coffee Table | E: