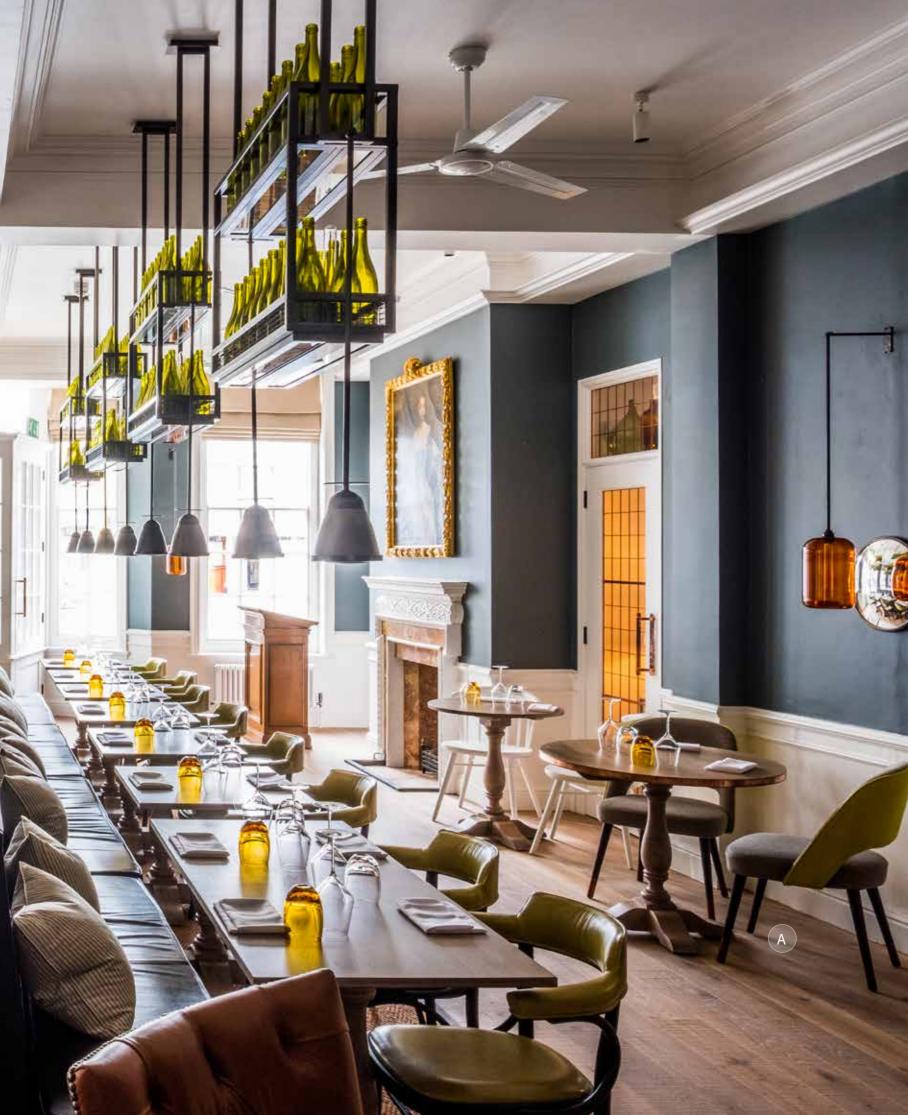

RESTAURANTS

CLERKENWELL GRIND LONDON

A: Strike Barstool | B: Carrara Marble Table Top with Bespoke Table Base

A: Inox Table Base

NANDO'S PUTNEY KITCHEN LONDON

KITTY HAWK LONDON

A: Naika Barstool

ISSHO LEEDS

A: Bespoke Goldy Pouf | B: Cocktail Lounge Chair | C: Pretty Armchair | D: Oak Veneer Table Top with Copper Edge on Stylus Table Base

MENAGERIE MANCHESTER

No 197 CHISWICK FIRE STATION LONDON

A: Luxembourg Barstool