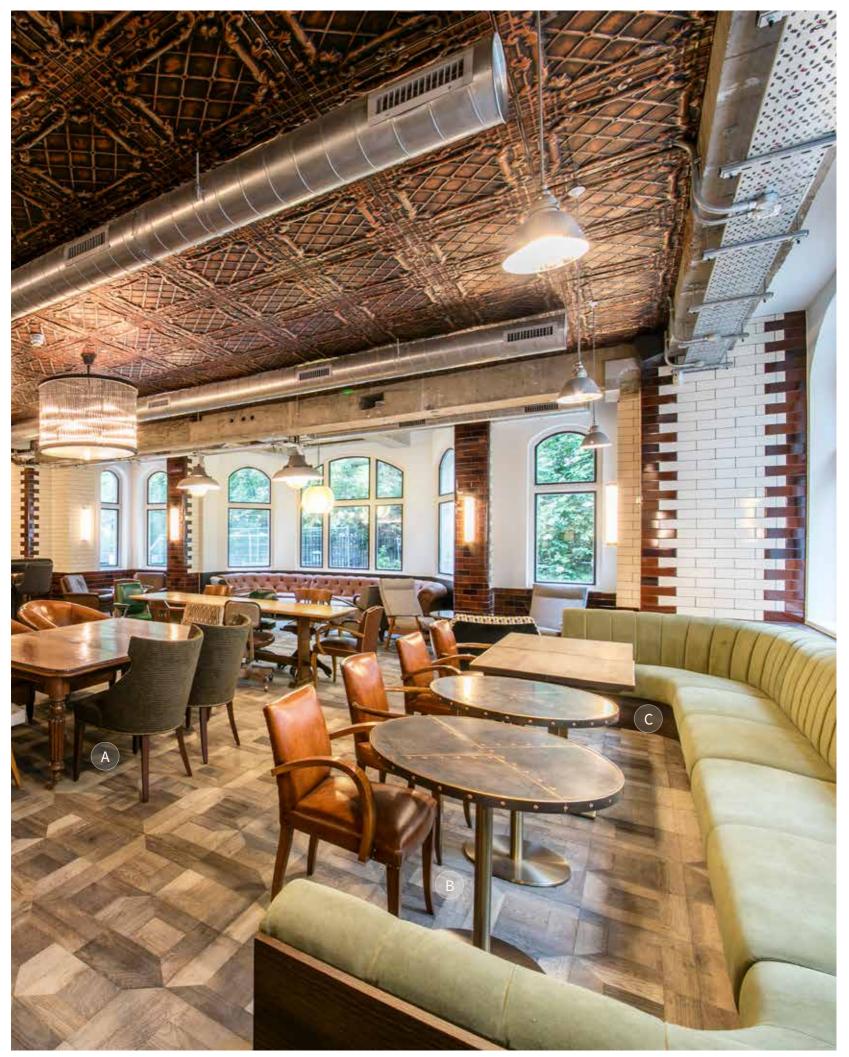

$A: \textbf{Buch Barstool} \mid B: \textbf{Bespoke Scatter Cushion} \mid C: \textbf{Goldy Pouf} \mid D: \textbf{Emperador Marble Table Top with Dream Table Base}$ 





COLLEGE GREEN, STUDENT ACCOMMODATION BRISTOL



Photography: Claire Williams

A: York Sofa | B: Bowl Table | C: York Lounge Chair







A: York Lounge Chair | B: Bowl Table | C: Comback Armchair | D: Romano Coffee Table | E: Ginevra Lounge Chair | F: Bespoke Scaffold Top with Komodo Metal Base





A: Susy Low Stool  $|\;$  B: Bespoke Scaffold Table Top with Trestle Table Base

# PROVINCIAL HOUSE, STUDENT ACCOMMODATION SHEFFIELD





 $A: \textbf{New Skool Barstool} \mid B: \textbf{Comback Armchair} \mid C: \textbf{York Coffee Table} \mid D: \textbf{Knightsbridge 2 Seater Sofa}$ 



# WATERGATE HOUSE, OFFICE HUB LONDON



 $A: \textbf{Devon Side Chair} \mid B: \textbf{Bespoke Patchwork Aged Brass Table Top with Inox Table Base} \mid C: \textbf{Fluted Banquette}$ 



A: Louvre Barstool on Bespoke Base with Swivel Return Mechanism | B: Deep Button-Back Banquette | C: Carrara Marble Table Top with Bespoke Inox Base





MINERVA FESTIVAL THEATRE CHICHESTER



A: Magda Side Chair  $\mid$  B: Solid Ash Table Top with Easy Table Base





A: Pebble Pouf | B: Strike Armchair | C: Solid Ash Table Top with Easy Table Base



JOHN LEWIS, THE PLACE TO EAT OXFORD











E

A

H

iil S

E

.

TIL

EN7

- Martin

4

1

.

1

San.1

RIC

12

 -

THE PRINT ROOMS, CO-WORKING SPACE LONDON















# 



### A: W 605 Armchair | B: Glow Wood Armchair

# NATIONWIDE, BANK VARIOUS BRANCHES









A: Tundra Armchair |