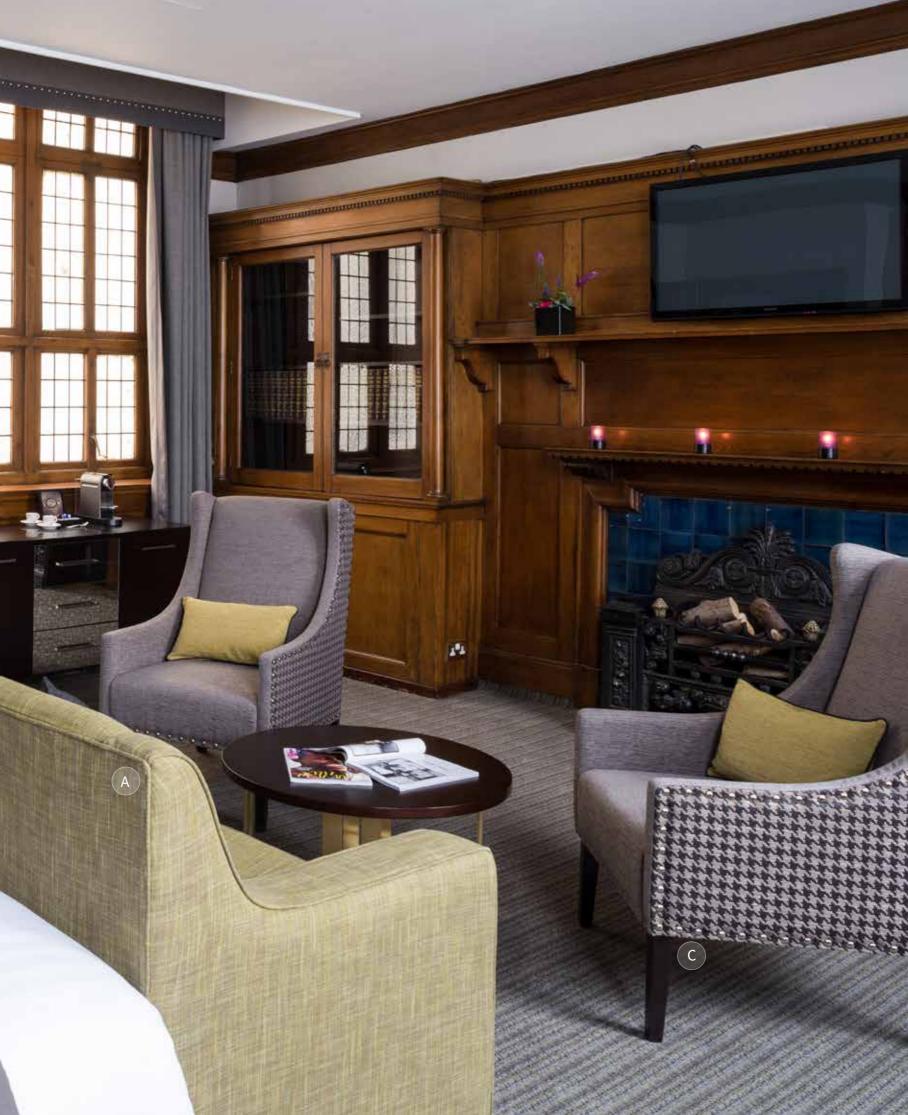

## HILTON EDINBURGH CARLTON

A: Strike Barstool | B: Da Vinci 06 Lounge Chair | C: Nido Lounge Chair