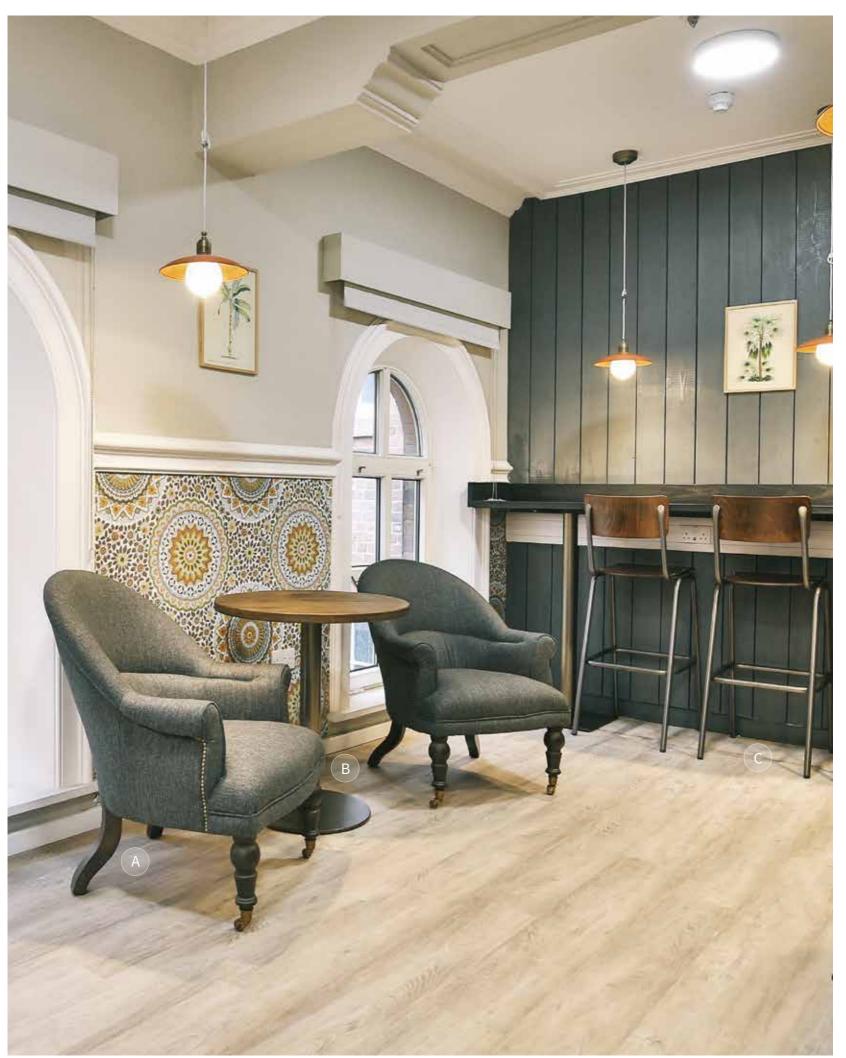

# PROVINCIAL HOUSE, STUDENT ACCOMMODATION SHEFFIELD

 $A: \textbf{New Skool Barstool} \mid B: \textbf{Comback Armchair} \mid C: \textbf{York Coffee Table} \mid D: \textbf{Knightsbridge 2 Seater Sofa}$ 