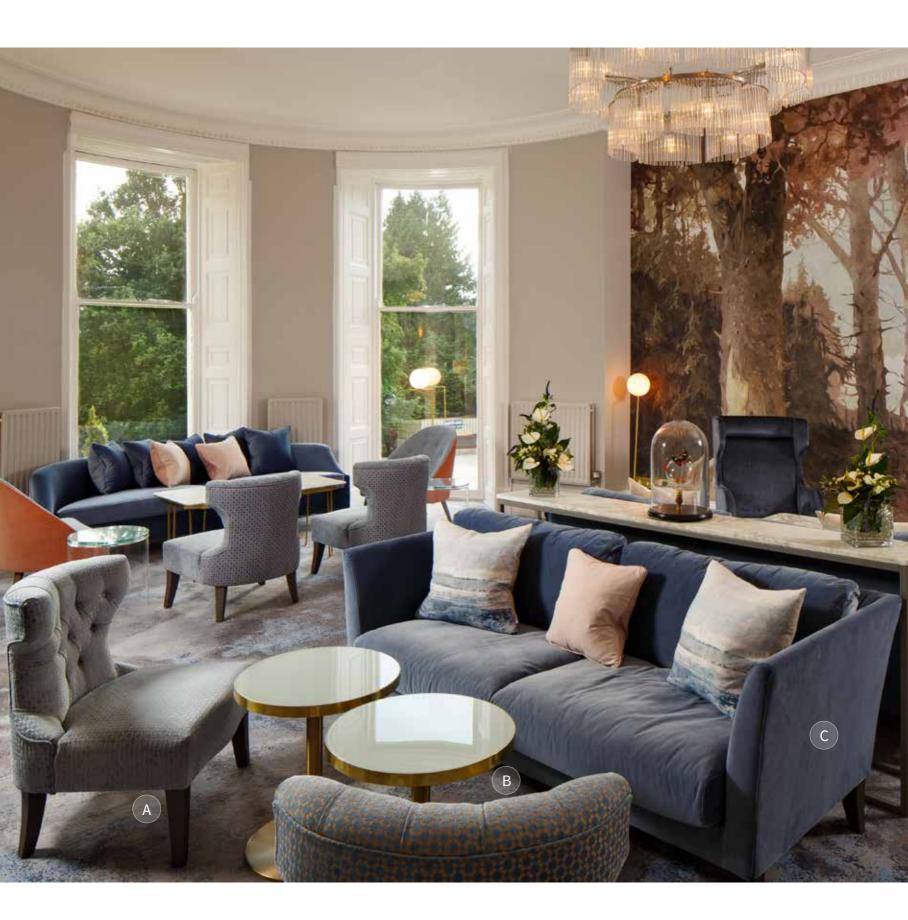

| Red Falcon, ferry, Isle of Wight                   | 93 |

RESTAURANTS

CLERKENWELL GRIND LONDON





A: Strike Barstool | B: Carrara Marble Table Top with Bespoke Table Base





A: Inox Table Base



NANDO'S PUTNEY KITCHEN LONDON









KITTY HAWK LONDON





A: Naika Barstool









ISSHO LEEDS





A: Bespoke Goldy Pouf | B: Cocktail Lounge Chair | C: Pretty Armchair | D: Oak Veneer Table Top with Copper Edge on Stylus Table Base



MENAGERIE MANCHESTER













No 197 CHISWICK FIRE STATION LONDON





A: Luxembourg Barstool









LOST & FOUND KNUTSFORD







A



HOTELS

# CROWNE PLAZA, BLOOM KITCHEN & BAR KINGS CROSS, LONDON











## HILTON EDINBURGH CARLTON









A: Strike Barstool | B: Da Vinci 06 Lounge Chair | C: Nido Lounge Chair

## MERCURE GLOUCESTER









HILTON DUBLIN







ABODE GLASGOW







THE SWAN, ADNAMS SOUTHWOLD







# OTHER

A selection of projects from other hospitality sectors.

#### EVERYMAN CINEMA STRATFORD-UPON-AVON



A: Strike Barstool | B: Bespoke Table Top with Dream Table Base | C: Buch Barstool | D: Morelia Lounge Chair



 $A: \textbf{Buch Barstool} \mid B: \textbf{Bespoke Scatter Cushion} \mid C: \textbf{Goldy Pouf} \mid D: \textbf{Emperador Marble Table Top with Dream Table Base}$ 





COLLEGE GREEN, STUDENT ACCOMMODATION BRISTOL



Photography: Claire Williams

A: York Sofa | B: Bowl Table | C: York Lounge Chair







A: York Lounge Chair | B: Bowl Table | C: Comback Armchair | D: Romano Coffee Table | E: Ginevra Lounge Chair | F: Bespoke Scaffold Top with Komodo Metal Base





A: Susy Low Stool  $|\;$