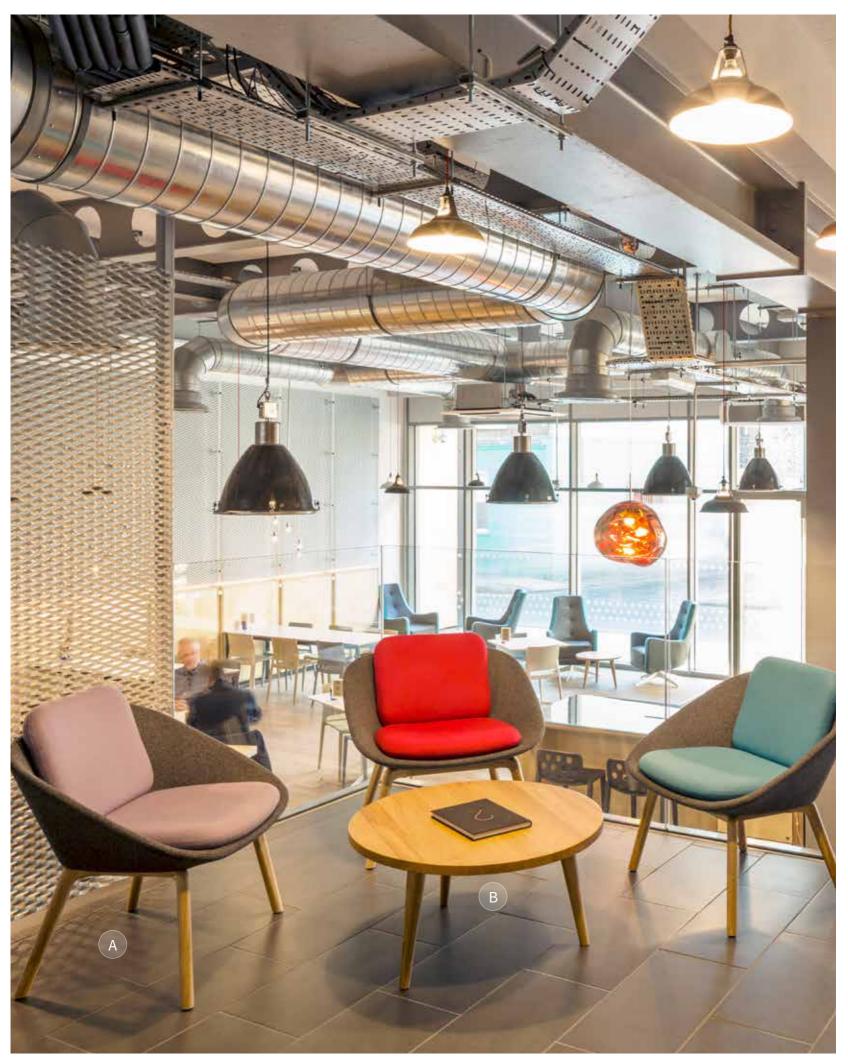

# WATERGATE HOUSE, OFFICE HUB LONDON

 $A: \textbf{Devon Side Chair} \mid B: \textbf{Bespoke Patchwork Aged Brass Table Top with Inox Table Base} \mid C: \textbf{Fluted Banquette}$ 

A: Louvre Barstool on Bespoke Base with Swivel Return Mechanism | B: Deep Button-Back Banquette | C: Carrara Marble Table Top with Bespoke Inox Base