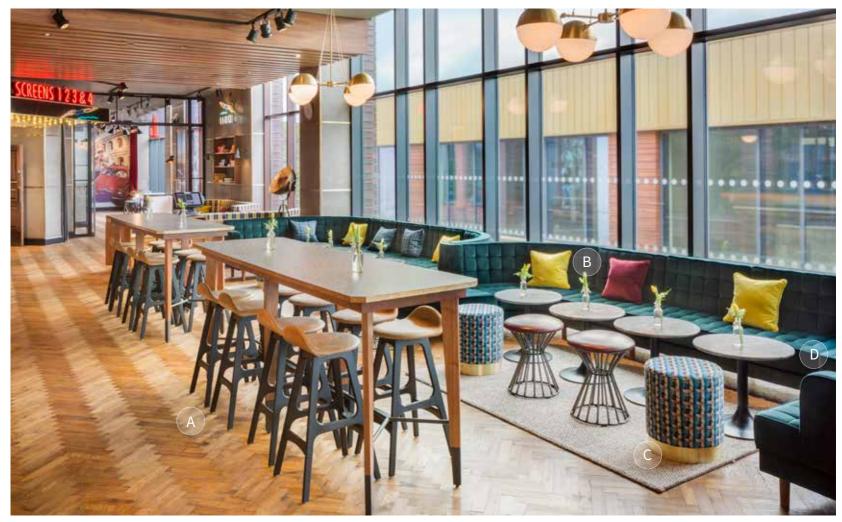

RESTAURANTS

CLERKENWELL GRIND LONDON

A: Strike Barstool | B: Carrara Marble Table Top with Bespoke Table Base

A: Inox Table Base

NANDO'S PUTNEY KITCHEN LONDON

KITTY HAWK LONDON

A: Naika Barstool

ISSHO LEEDS

A: Bespoke Goldy Pouf | B: Cocktail Lounge Chair | C: Pretty Armchair | D: Oak Veneer Table Top with Copper Edge on Stylus Table Base

MENAGERIE MANCHESTER

No 197 CHISWICK FIRE STATION LONDON

A: Luxembourg Barstool