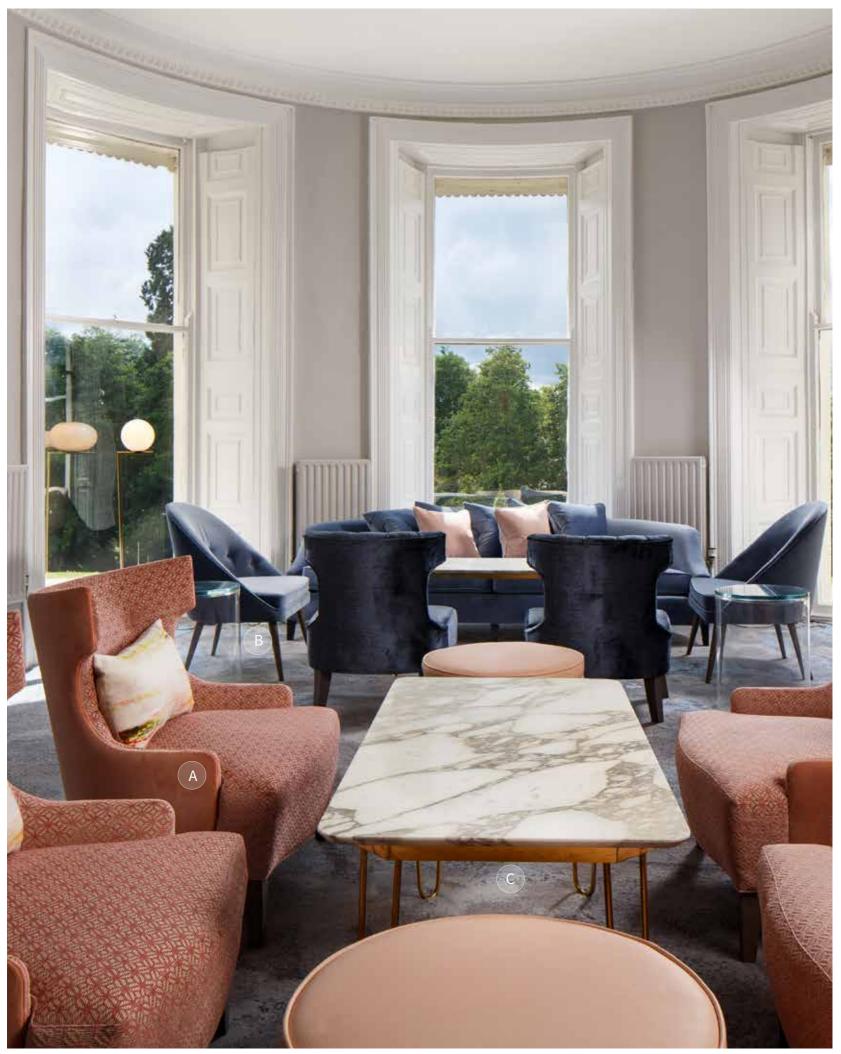

|
| Red Falcon, ferry, Isle of Wight                   | 93 |

RESTAURANTS

CLERKENWELL GRIND LONDON





A: Strike Barstool | B: Carrara Marble Table Top with Bespoke Table Base





A: Inox Table Base



NANDO'S PUTNEY KITCHEN LONDON









KITTY HAWK LONDON





A: Naika Barstool









ISSHO LEEDS





A: Bespoke Goldy Pouf | B: Cocktail Lounge Chair | C: Pretty Armchair | D: Oak Veneer Table Top with Copper Edge on Stylus Table Base



MENAGERIE MANCHESTER













No 197 CHISWICK FIRE STATION LONDON





A: Luxembourg Barstool









LOST & FOUND KNUTSFORD







A



HOTELS

# CROWNE PLAZA, BLOOM KITCHEN & BAR KINGS CROSS, LONDON











## HILTON EDINBURGH CARLTON









A: Strike Barstool | B: Da Vinci 06 Lounge Chair | C: Nido Lounge Chair

## MERCURE GLOUCESTER









HILTON DUBLIN







ABODE GLASGOW







THE SWAN, ADNAMS SOUTHWOLD







# OTHER

A selection of projects from other hospitality sectors.

#### EVERYMAN CINEMA STRATFORD-UPON-AVON



A: Strike Barstool | B: Bespoke Table Top with Dream Table Base | C: Buch Barstool | D: Morelia Lounge Chair



 $A: \textbf{Buch Barstool} \mid B: \textbf{Bespoke Scatter Cushion} \mid C: \textbf{Goldy Pouf} \mid D: \textbf{Emperador Marble Table Top with Dream Table Base}$ 





COLLEGE GREEN, STUDENT ACCOMMODATION BRISTOL



Photography: Claire Williams

A: York Sofa | B: Bowl Table | C: York Lounge Chair







A: York Lounge Chair | B: Bowl Table | C: Comback Armchair | D: Romano Coffee Table | E: Ginevra Lounge Chair | F: Bespoke Scaffold Top with Komodo Metal Base





A: Susy Low Stool  $|\;