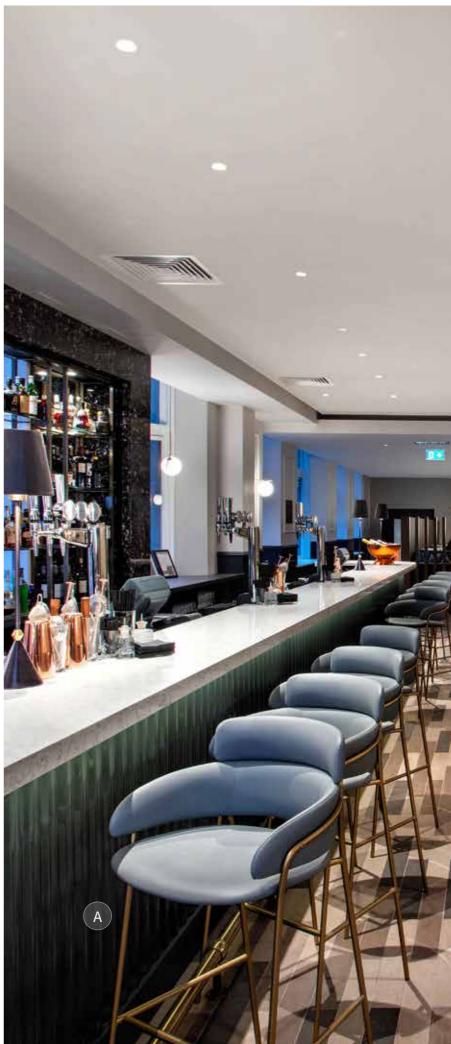

## HILTON EDINBURGH CARLTON

A: Strike Barstool | B: Da Vinci 06 Lounge Chair | C: Nido Lounge Chair