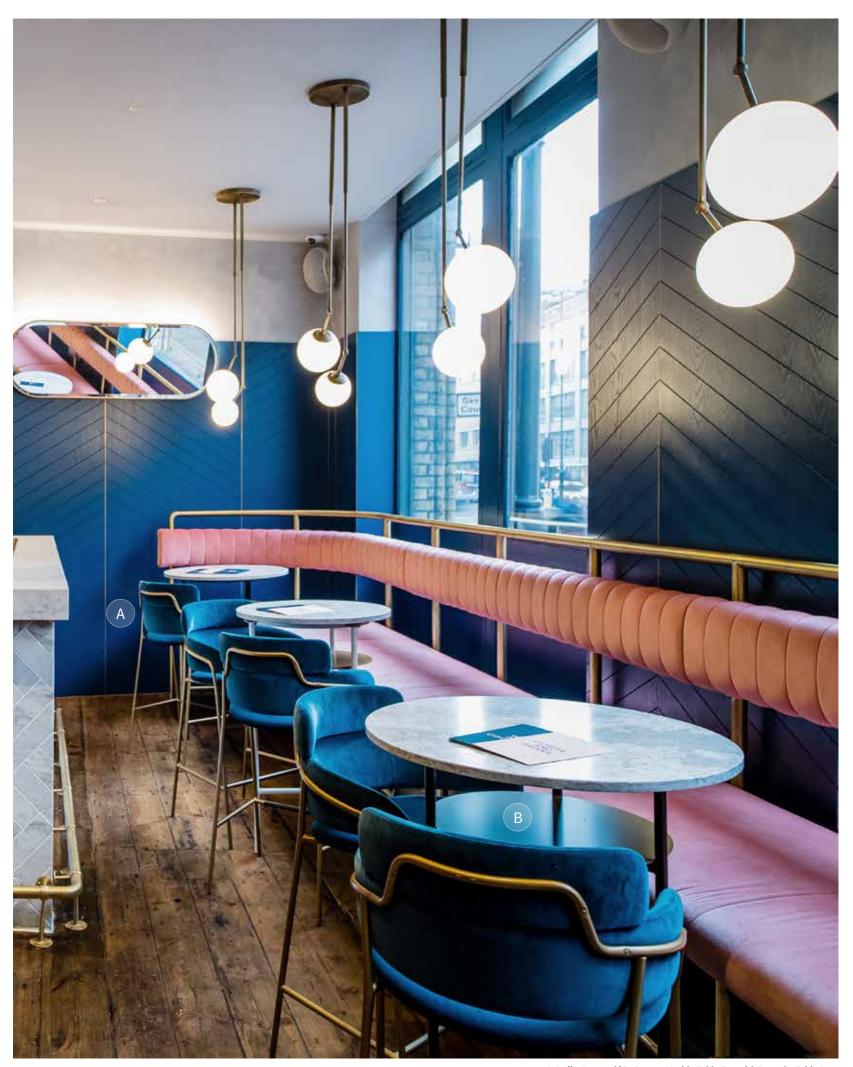

RESTAURANTS

CLERKENWELL GRIND LONDON

A: Strike Barstool | B: Carrara Marble Table Top with Bespoke Table Base

A: Inox Table Base

NANDO'S PUTNEY KITCHEN LONDON

KITTY HAWK LONDON

A: Naika Barstool

ISSHO LEEDS

A: Bespoke Goldy Pouf | B: Cocktail Lounge Chair | C: Pretty Armchair | D: Oak Veneer Table Top with Copper Edge on Stylus Table Base

MENAGERIE MANCHESTER

No 197 CHISWICK FIRE STATION LONDON

A: Luxembourg Barstool