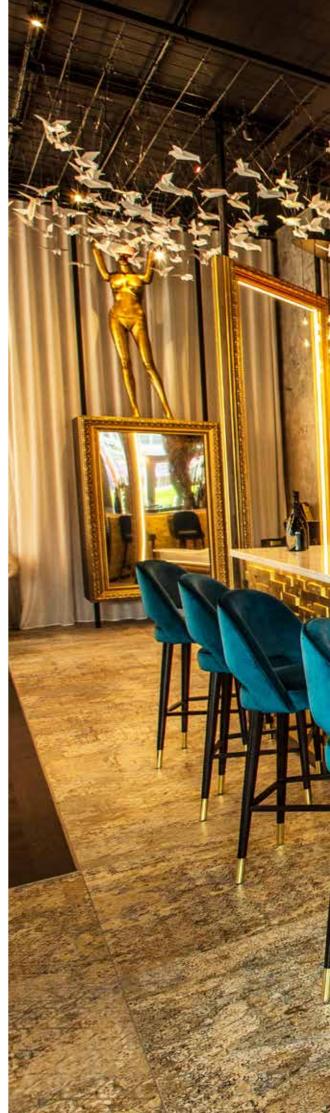

RESTAURANTS

CLERKENWELL GRIND LONDON

A: Strike Barstool | B: Carrara Marble Table Top with Bespoke Table Base

A: Inox Table Base

NANDO'S PUTNEY KITCHEN LONDON

KITTY HAWK LONDON

A: Naika Barstool

ISSHO LEEDS