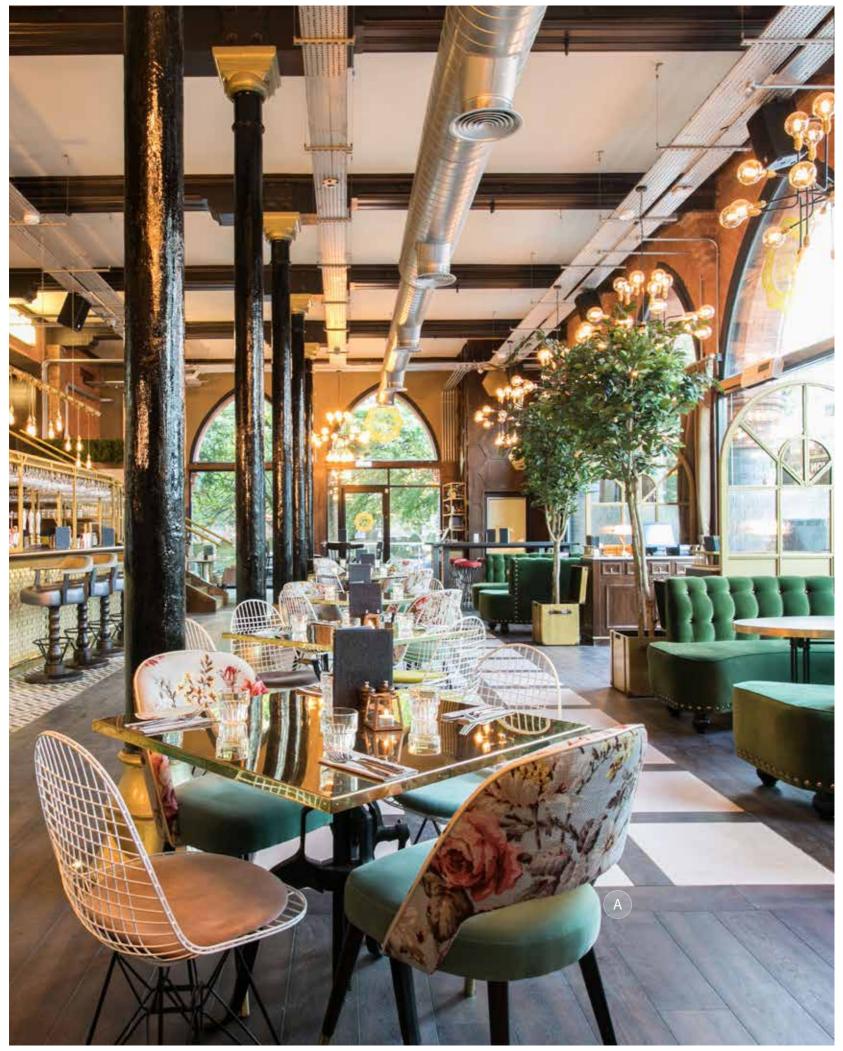

heatre, Chichester               | 80 |
| John Lewis, The Place to Eat, Oxford               | 84 |
| The Print Rooms, co-working space, London          | 88 |
| Nationwide, bank, various branches                 | 92 |
| Red Falcon, ferry, Isle of Wight                   | 93 |

RESTAURANTS

CLERKENWELL GRIND LONDON





A: Strike Barstool | B: Carrara Marble Table Top with Bespoke Table Base





A: Inox Table Base



NANDO'S PUTNEY KITCHEN LONDON









KITTY HAWK LONDON





A: Naika Barstool









ISSHO LEEDS





A: Bespoke Goldy Pouf | B: Cocktail Lounge Chair | C: Pretty Armchair | D: Oak Veneer Table Top with Copper Edge on Stylus Table Base



MENAGERIE MANCHESTER













No 197 CHISWICK FIRE STATION LONDON





A: Luxembourg Barstool









LOST & FOUND KNUTSFORD







A



HOTELS

# CROWNE PLAZA, BLOOM KITCHEN & BAR KINGS CROSS, LONDON











## HILTON EDINBURGH CARLTON









A: Strike Barstool | B: Da Vinci 06 Lounge Chair | C: Nido Lounge Chair

## MERCURE GLOUCESTER









HILTON DUBLIN







ABODE GLASGOW







THE SWAN, ADNAMS SOUTHWOLD







# OTHER

A selection of projects from other hospitality sectors.

#### EVERYMAN CINEMA STRATFORD-UPON-AVON



A: Strike Barstool | B: Bespoke Table Top with Dream Table Base | C: Buch Barstool | D: Morelia Lounge Chair



 $A: \textbf{Buch Barstool} \mid B: \textbf{Bespoke Scatter Cushion} \mid C: \textbf{Goldy Pouf} \mid D: \textbf{Emperador Marble Table Top with Dream Table Base}$ 





COLLEGE GREEN, STUDENT ACCOMMODATION BRISTOL



Photography: Claire Williams

A: York Sofa | B: Bowl Table