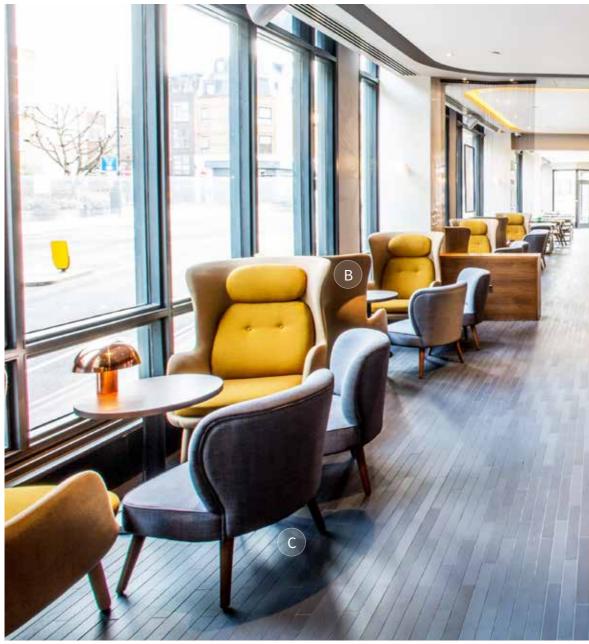

MINERVA FESTIVAL THEATRE CHICHESTER

A: Magda Side Chair  $\mid$  B: Solid Ash Table Top with Easy Table Base

A: Pebble Pouf | B: Strike Armchair | C: Solid Ash Table Top with Easy Table Base

JOHN LEWIS, THE PLACE TO EAT OXFORD