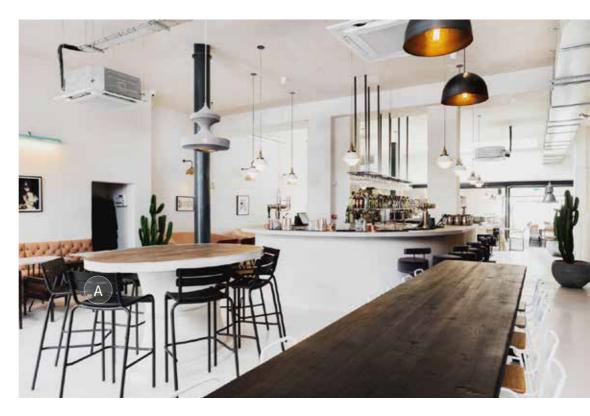

RESTAURANTS

CLERKENWELL GRIND LONDON

A: Strike Barstool | B: Carrara Marble Table Top with Bespoke Table Base

A: Inox Table Base

NANDO'S PUTNEY KITCHEN LONDON

KITTY HAWK LONDON

A: Naika Barstool

ISSHO LEEDS