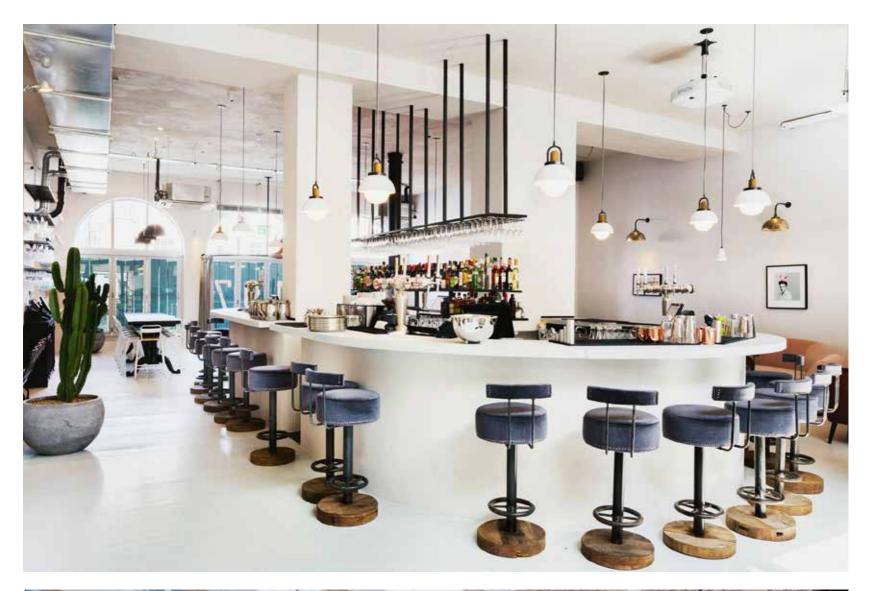

RESTAURANTS

CLERKENWELL GRIND LONDON

A: Strike Barstool | B: Carrara Marble Table Top with Bespoke Table Base

A: Inox Table Base

NANDO'S PUTNEY KITCHEN LONDON

KITTY HAWK LONDON

A: Naika Barstool

ISSHO LEEDS