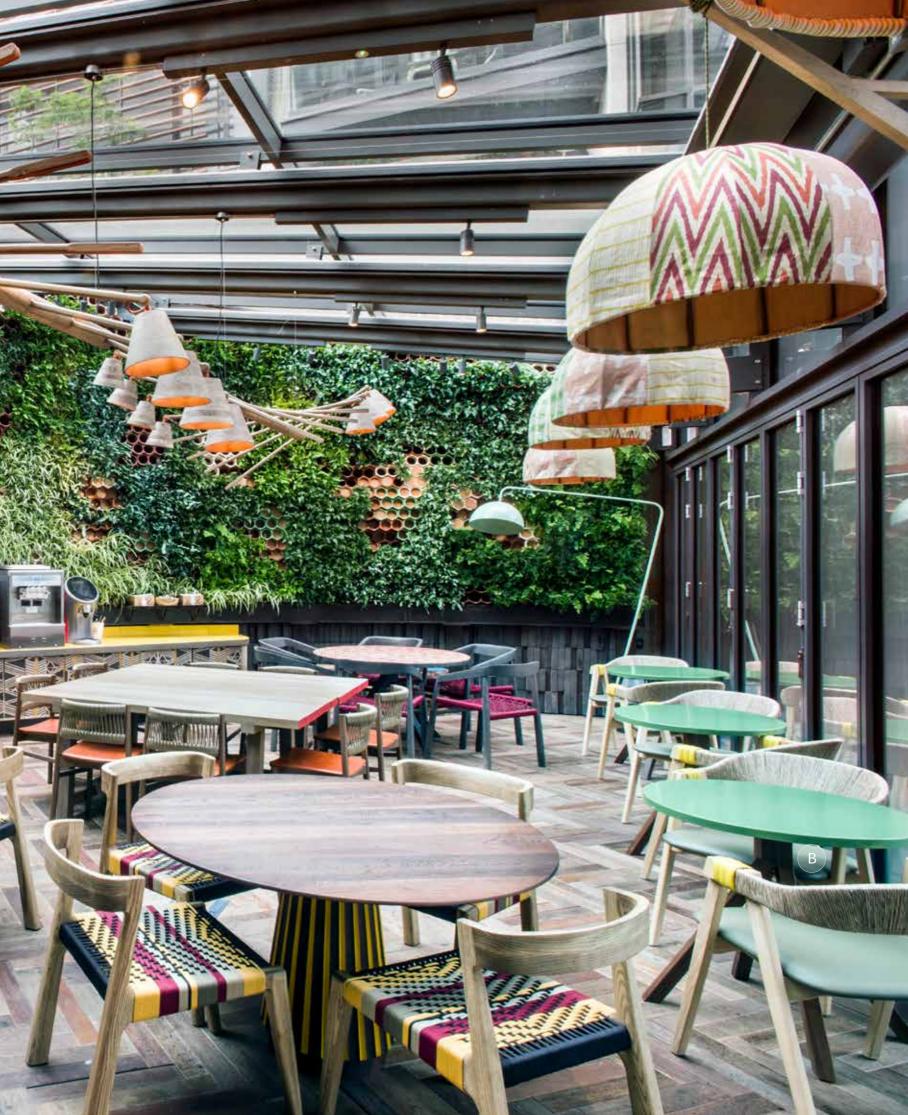

RESTAURANTS

CLERKENWELL GRIND LONDON

A: Strike Barstool | B: Carrara Marble Table Top with Bespoke Table Base

A: Inox Table Base

NANDO'S PUTNEY KITCHEN LONDON

KITTY HAWK LONDON

A: Naika Barstool

ISSHO LEEDS