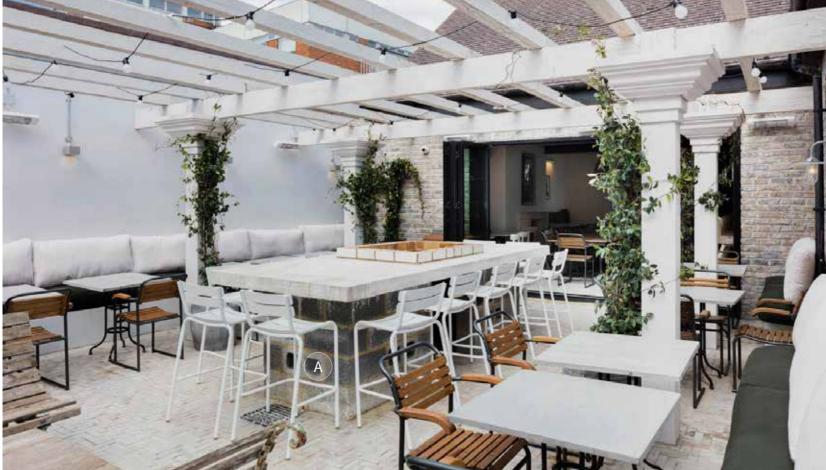

| 76 |
| Minerva Festival Theatre, Chichester               | 80 |
| John Lewis, The Place to Eat, Oxford               | 84 |
| The Print Rooms, co-working space, London          | 88 |
| Nationwide, bank, various branches                 | 92 |
| Red Falcon, ferry, Isle of Wight                   | 93 |

RESTAURANTS

CLERKENWELL GRIND LONDON





A: Strike Barstool | B: Carrara Marble Table Top with Bespoke Table Base





A: Inox Table Base



NANDO'S PUTNEY KITCHEN LONDON









KITTY HAWK LONDON





A: Naika Barstool









ISSHO LEEDS





A: Bespoke Goldy Pouf | B: Cocktail Lounge Chair | C: Pretty Armchair | D: Oak Veneer Table Top with Copper Edge on Stylus Table Base



MENAGERIE MANCHESTER













No 197 CHISWICK FIRE STATION LONDON





A: Luxembourg Barstool









LOST & FOUND KNUTSFORD







A



HOTELS

# CROWNE PLAZA, BLOOM KITCHEN & BAR KINGS CROSS, LONDON











## HILTON EDINBURGH CARLTON









A: Strike Barstool | B: Da Vinci 06 Lounge Chair | C: Nido Lounge Chair

## MERCURE GLOUCESTER









HILTON DUBLIN







ABODE GLASGOW







THE SWAN, ADNAMS SOUTHWOLD







# OTHER

A selection of projects from other hospitality sectors.

#### EVERYMAN CINEMA STRATFORD-UPON-AVON



A: Strike Barstool | B: Bespoke Table Top with Dream Table Base | C: Buch Barstool | D: Morelia Lounge Chair



 $A: \textbf{Buch Barstool} \mid B: \textbf{Bespoke Scatter Cushion} \mid C: \textbf{Goldy Pouf} \mid D: \textbf{Emperador Marble Table Top with Dream Table Base}$ 





COLLEGE GREEN, STUDENT ACCOMMODATION BRISTOL



Photography: Claire Williams

A