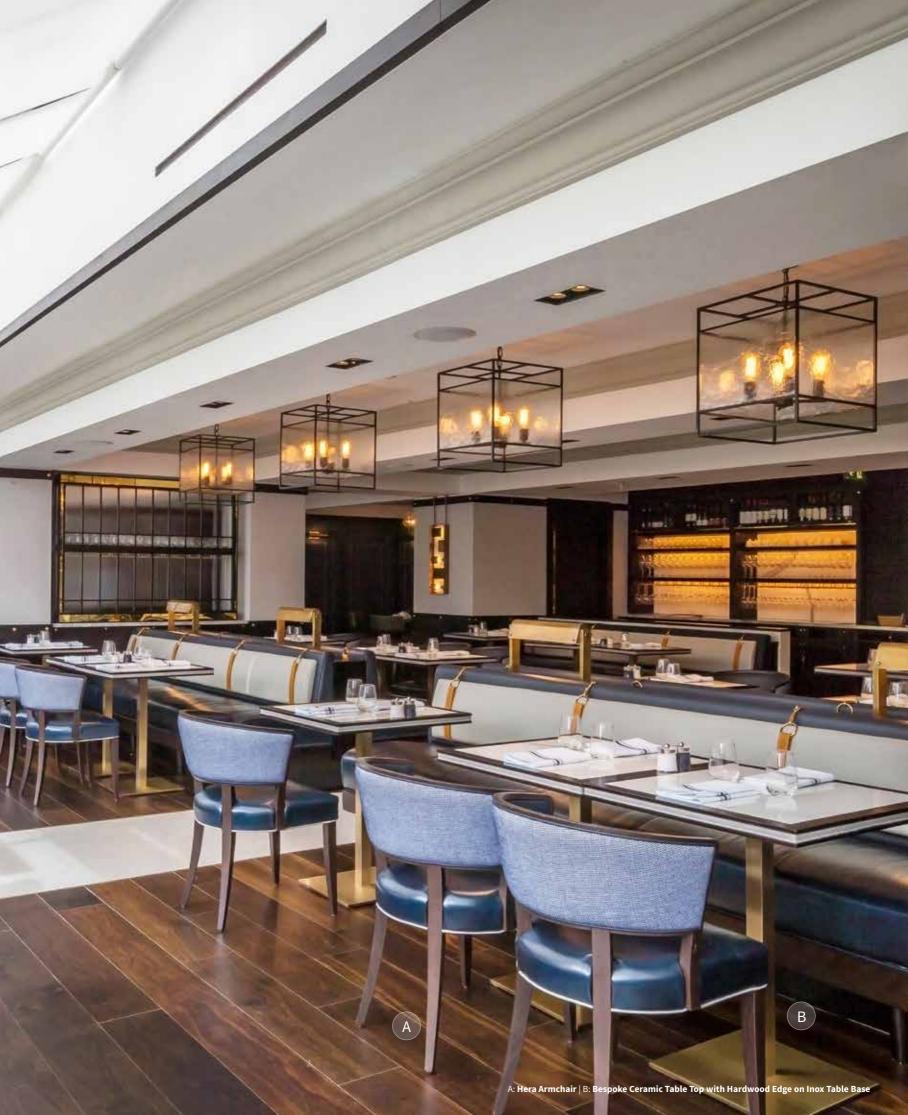

RESTAURANTS

CLERKENWELL GRIND LONDON

A: Strike Barstool | B: Carrara Marble Table Top with Bespoke Table Base

A: Inox Table Base

NANDO'S PUTNEY KITCHEN LONDON

KITTY HAWK LONDON

A: Naika Barstool

ISSHO LEEDS