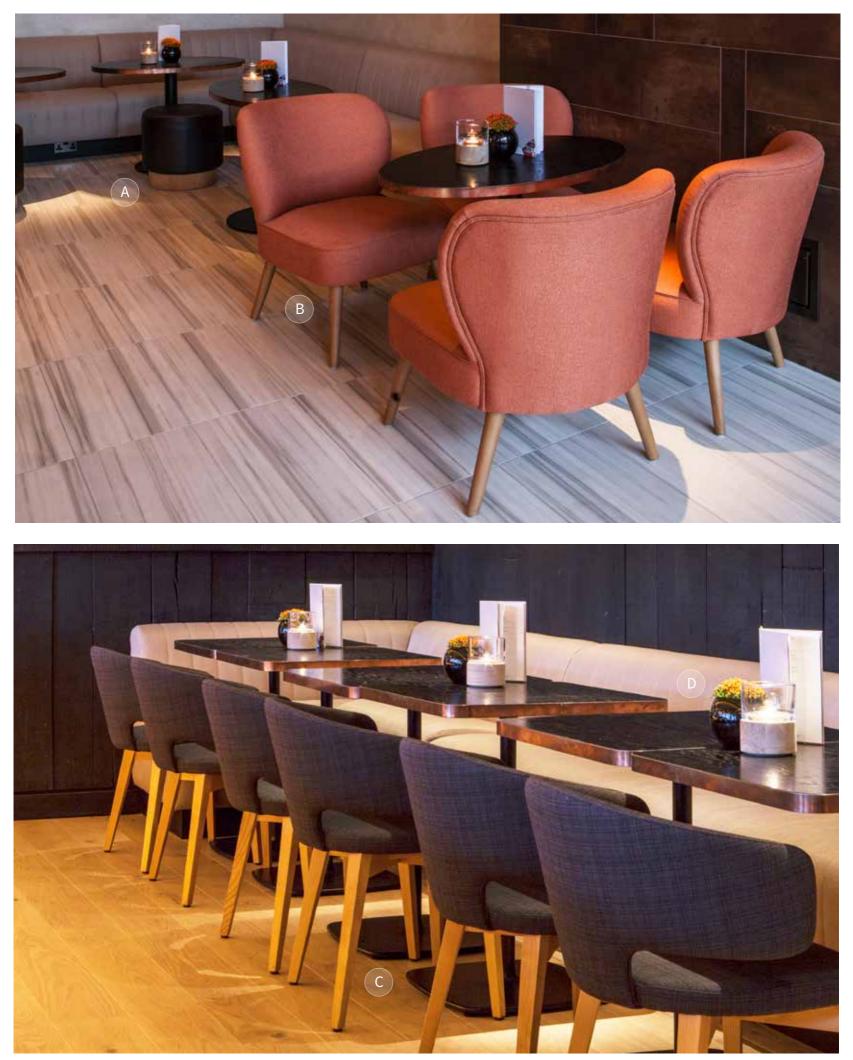

A: Bespoke Goldy Pouf | B: Cocktail Lounge Chair | C: Pretty Armchair | D: Oak Veneer Table Top with Copper Edge on Stylus Table Base

MENAGERIE MANCHESTER

No 197 CHISWICK FIRE STATION LONDON

A: Luxembourg Barstool