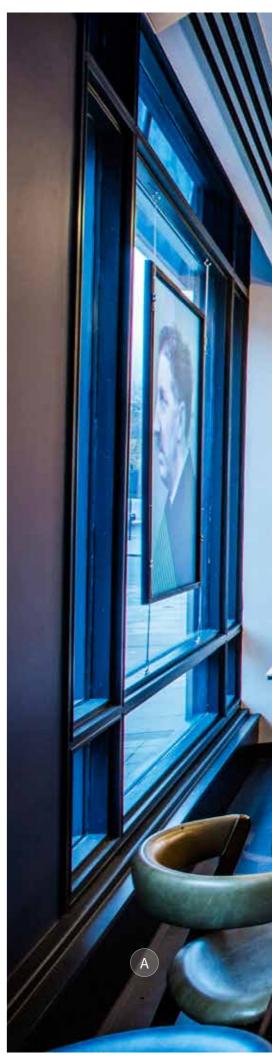

## HILTON EDINBURGH CARLTON

A: Strike Barstool | B: Da Vinci 06 Lounge Chair | C: Nido Lounge Chair