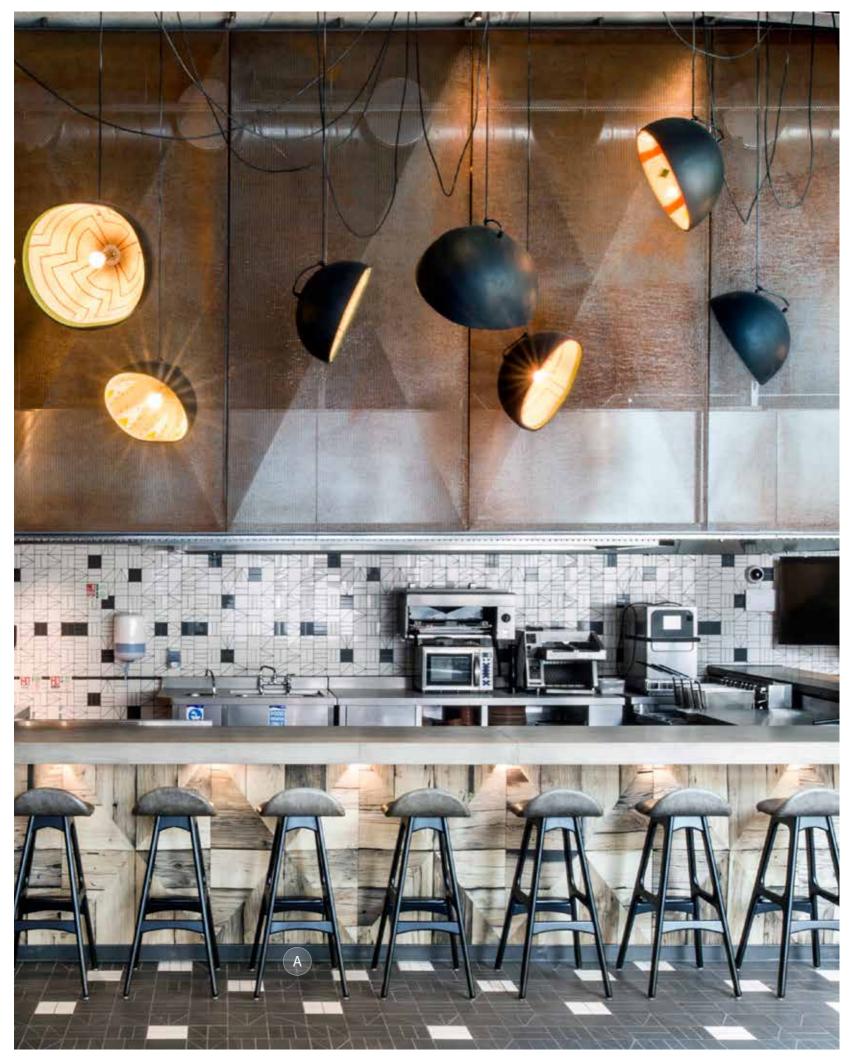

#### EVERYMAN CINEMA STRATFORD-UPON-AVON

A: Strike Barstool | B: Bespoke Table Top with Dream Table Base | C: Buch Barstool | D: Morelia Lounge Chair

 $A: \textbf{Buch Barstool} \mid B: \textbf{Bespoke Scatter Cushion} \mid C: \textbf{Goldy Pouf} \mid D: \textbf{Emperador Marble Table Top with Dream Table Base}$ 