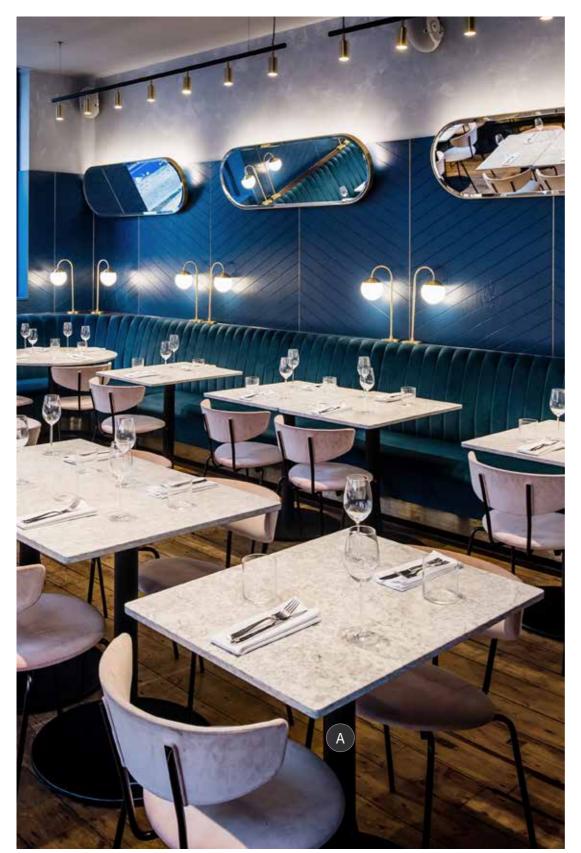

RESTAURANTS

CLERKENWELL GRIND LONDON

A: Strike Barstool | B: Carrara Marble Table Top with Bespoke Table Base

A: Inox Table Base

NANDO'S PUTNEY KITCHEN LONDON

KITTY HAWK LONDON

A: Naika Barstool

ISSHO LEEDS

A: Bespoke Goldy Pouf | B: Cocktail Lounge Chair | C: Pretty Armchair | D: Oak Veneer Table Top with Copper Edge on Stylus Table Base

MENAGERIE MANCHESTER

No 197 CHISWICK FIRE STATION LONDON

A: Luxembourg Barstool