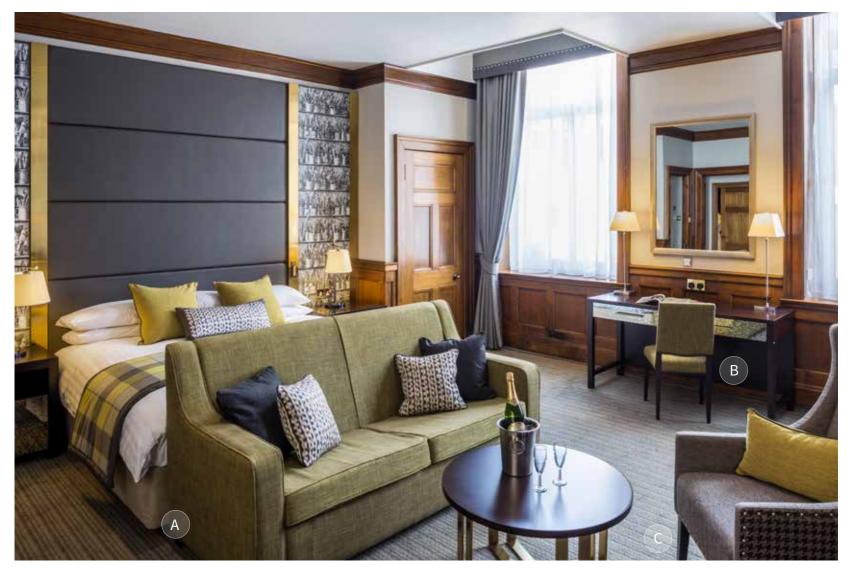

## HILTON EDINBURGH CARLTON

A: Strike Barstool | B: Da Vinci 06 Lounge Chair | C: Nido Lounge Chair