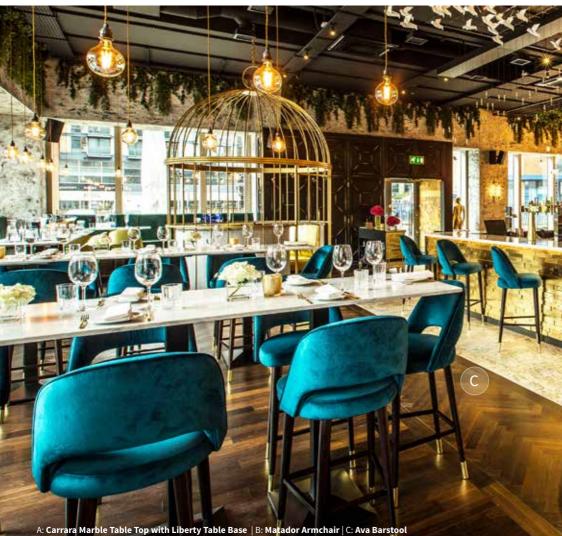

RESTAURANTS

CLERKENWELL GRIND LONDON

A: Strike Barstool | B: Carrara Marble Table Top with Bespoke Table Base

A: Inox Table Base

NANDO'S PUTNEY KITCHEN LONDON

KITTY HAWK LONDON

A: Naika Barstool

ISSHO LEEDS