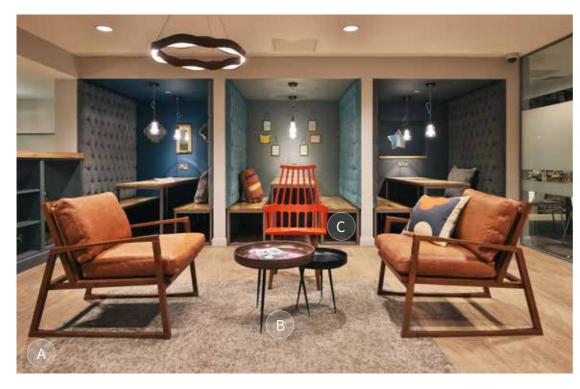

# WATERGATE HOUSE, OFFICE HUB LONDON

 $A: \textbf{Devon Side Chair} \mid B: \textbf{Bespoke Patchwork Aged Brass Table Top with Inox Table Base} \mid C: \textbf{Fluted Banquette}$ 

A: Louvre Barstool on Bespoke Base with Swivel Return Mechanism | B: Deep Button-Back Banquette | C: Carrara Marble Table Top with Bespoke Inox Base