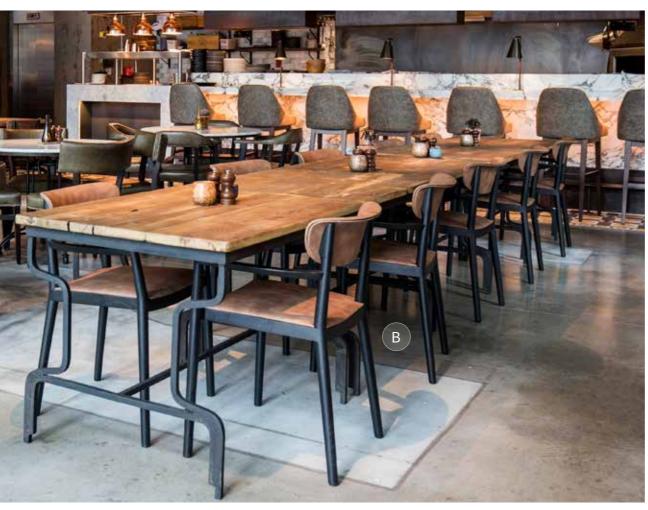

RESTAURANTS

CLERKENWELL GRIND LONDON

A: Strike Barstool | B: Carrara Marble Table Top with Bespoke Table Base

A: Inox Table Base

NANDO'S PUTNEY KITCHEN LONDON

KITTY HAWK LONDON

A: Naika Barstool

ISSHO LEEDS

A: Bespoke Goldy Pouf | B: Cocktail Lounge Chair | C: Pretty Armchair | D: Oak Veneer Table Top with Copper Edge on Stylus Table Base

MENAGERIE MANCHESTER

No 197 CHISWICK FIRE STATION LONDON

A: Luxembourg Barstool