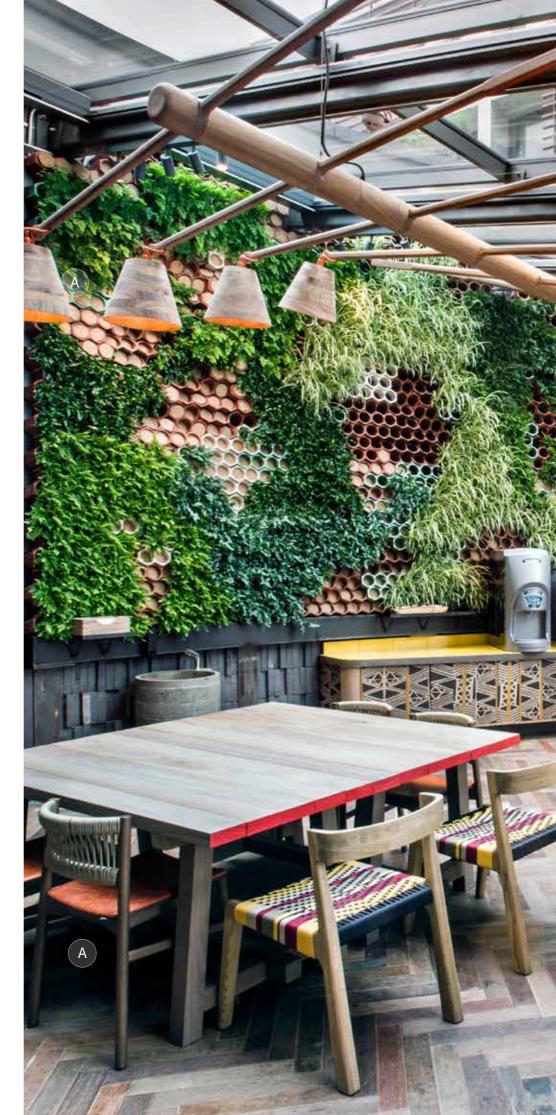

# WATERGATE HOUSE, OFFICE HUB LONDON

 $A: \textbf{Devon Side Chair} \mid B: \textbf{Bespoke Patchwork Aged Brass Table Top with Inox Table Base} \mid C: \textbf{Fluted Banquette}$ 

A: Louvre Barstool on Bespoke Base with Swivel Return Mechanism | B: Deep Button-Back Banquette | C: Carrara Marble Table Top with Bespoke Inox Base