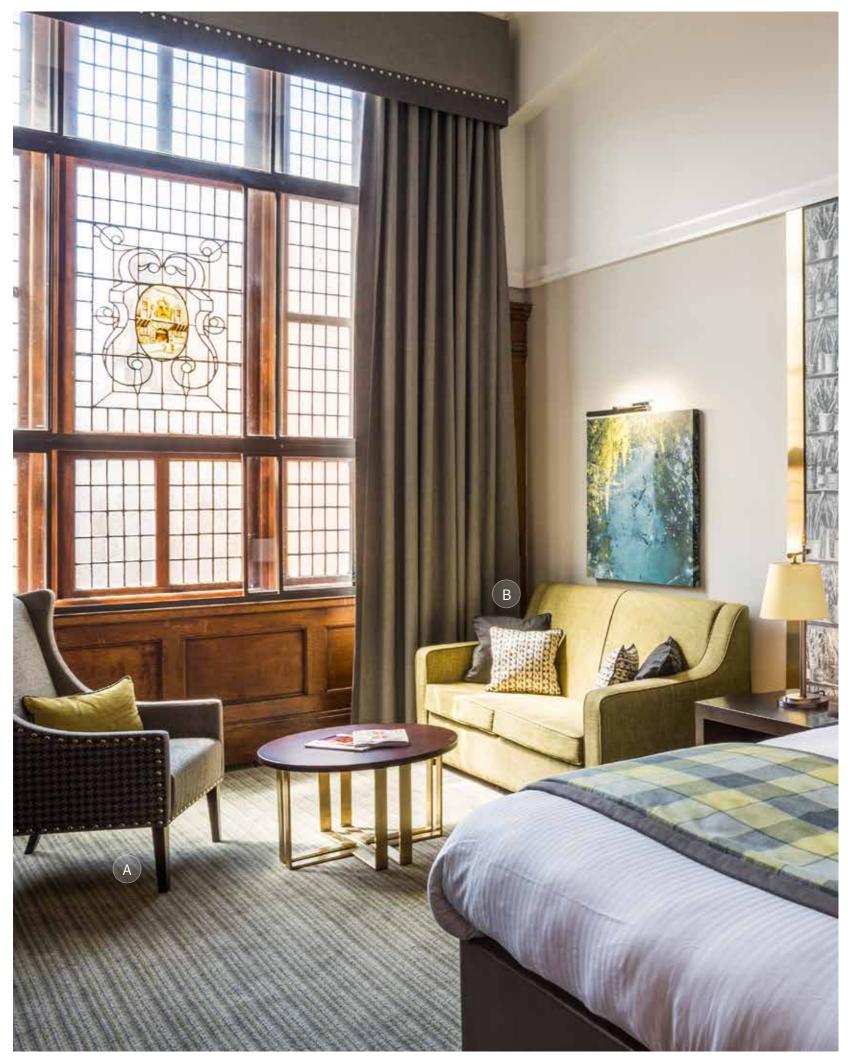

## HILTON EDINBURGH CARLTON

A: Strike Barstool | B: Da Vinci 06 Lounge Chair | C: Nido Lounge Chair