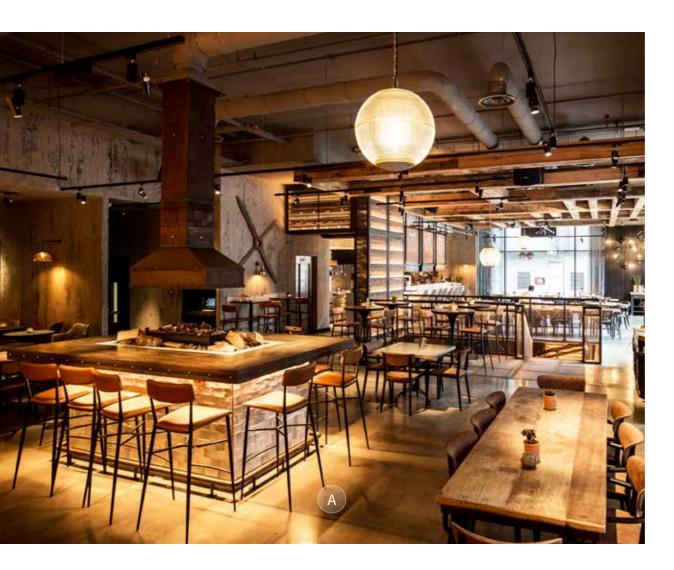

#### EVERYMAN CINEMA STRATFORD-UPON-AVON

A: Strike Barstool | B: Bespoke Table Top with Dream Table Base | C: Buch Barstool | D: Morelia Lounge Chair

 $A: \textbf{Buch Barstool} \mid B: \textbf{Bespoke Scatter Cushion} \mid C: \textbf{Goldy Pouf} \mid D: \textbf{Emperador Marble Table Top with Dream Table Base}$ 