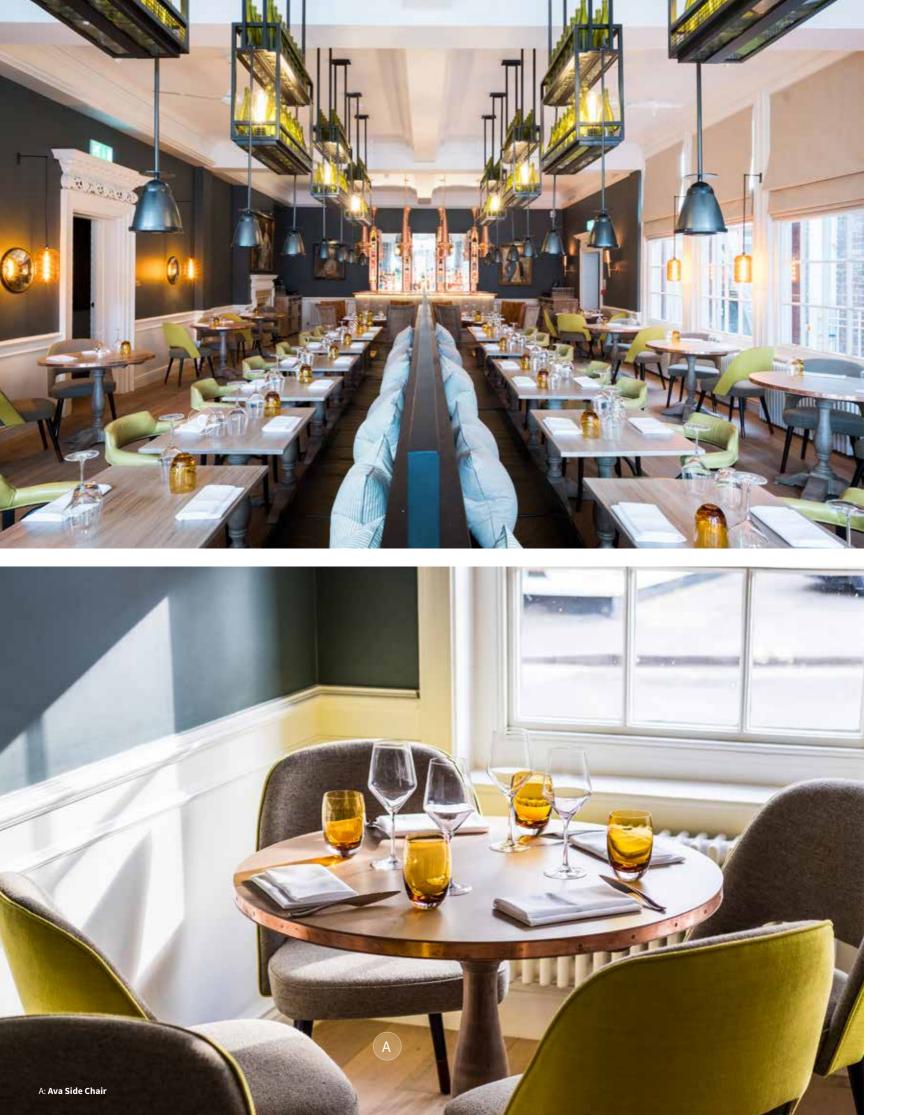

RESTAURANTS

CLERKENWELL GRIND LONDON

A: Strike Barstool | B: Carrara Marble Table Top with Bespoke Table Base

A: Inox Table Base

NANDO'S PUTNEY KITCHEN LONDON

KITTY HAWK LONDON

A: Naika Barstool

ISSHO LEEDS

A: Bespoke Goldy Pouf | B: Cocktail Lounge Chair | C: Pretty Armchair | D: Oak Veneer Table Top with Copper Edge on Stylus Table Base

MENAGERIE MANCHESTER

No 197 CHISWICK FIRE STATION LONDON

A: Luxembourg Barstool