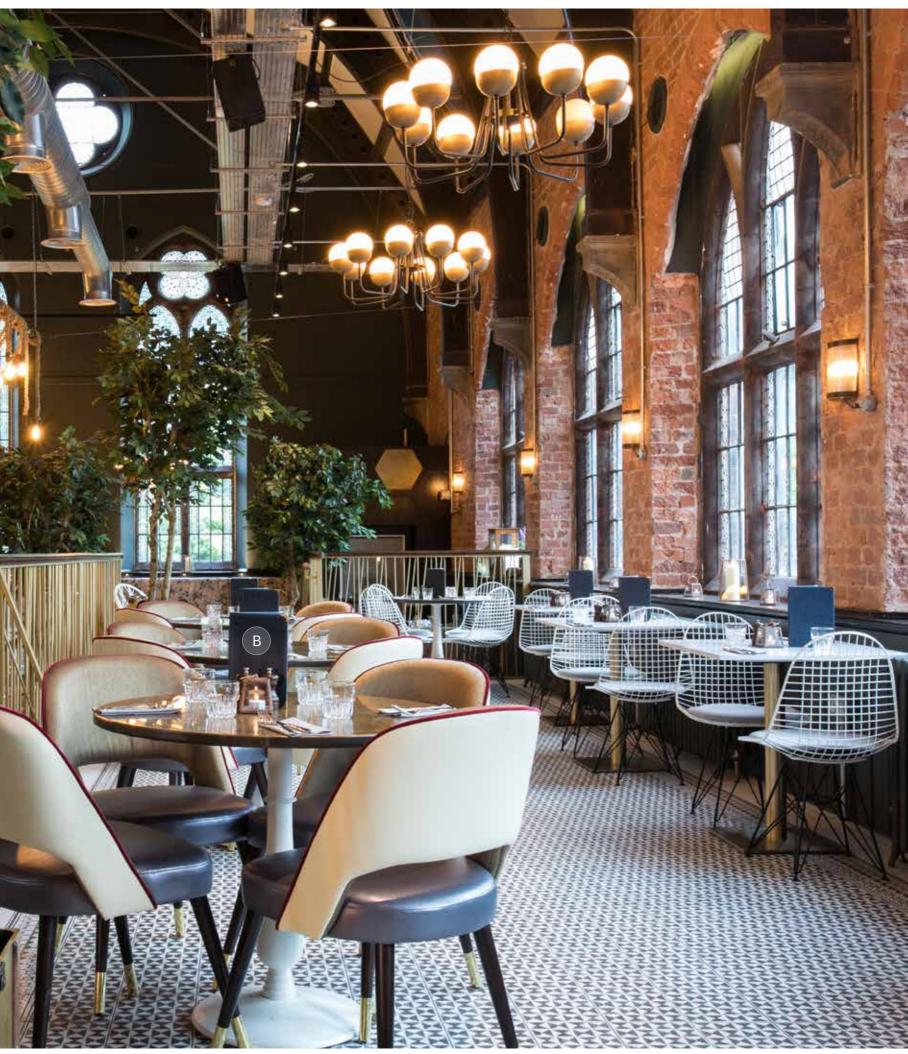

## HILTON EDINBURGH CARLTON

A: Strike Barstool | B: Da Vinci 06 Lounge Chair | C: Nido Lounge Chair