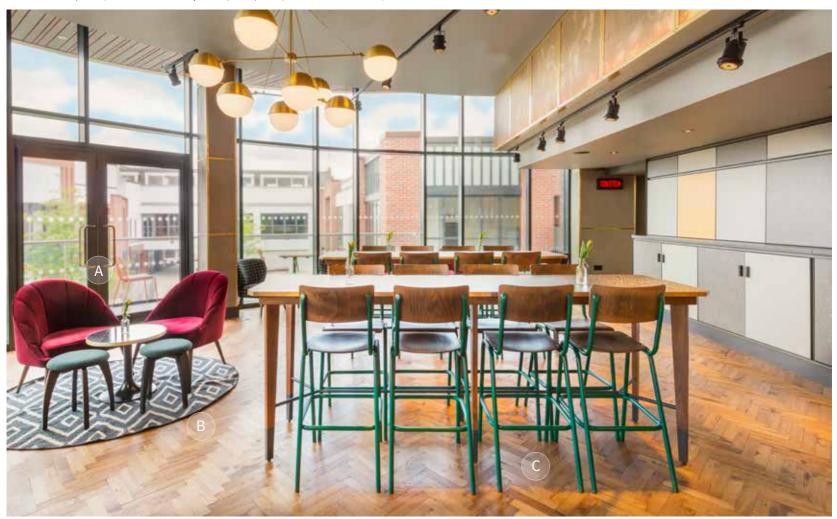

RESTAURANTS

CLERKENWELL GRIND LONDON

A: Strike Barstool | B: Carrara Marble Table Top with Bespoke Table Base

A: Inox Table Base

NANDO'S PUTNEY KITCHEN LONDON

KITTY HAWK LONDON

A: Naika Barstool

ISSHO LEEDS

A: Bespoke Goldy Pouf | B: Cocktail Lounge Chair | C: Pretty Armchair | D: Oak Veneer Table Top with Copper Edge on Stylus Table Base

MENAGERIE MANCHESTER

No 197 CHISWICK FIRE STATION LONDON

A: Luxembourg Barstool