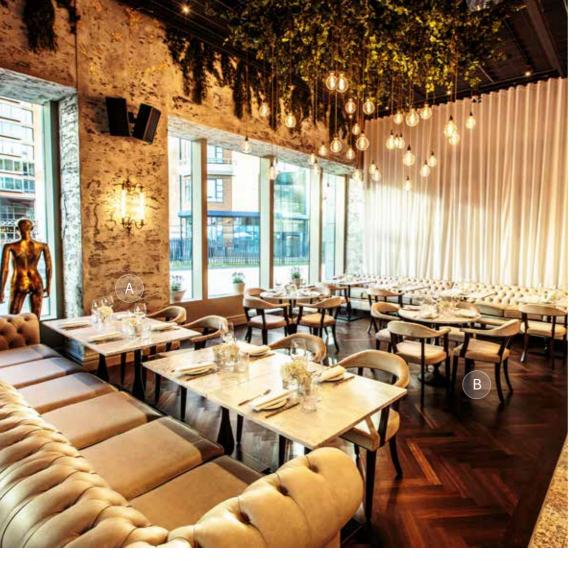

RESTAURANTS

CLERKENWELL GRIND LONDON

A: Strike Barstool | B: Carrara Marble Table Top with Bespoke Table Base

A: Inox Table Base

NANDO'S PUTNEY KITCHEN LONDON

KITTY HAWK LONDON

A: Naika Barstool

ISSHO LEEDS