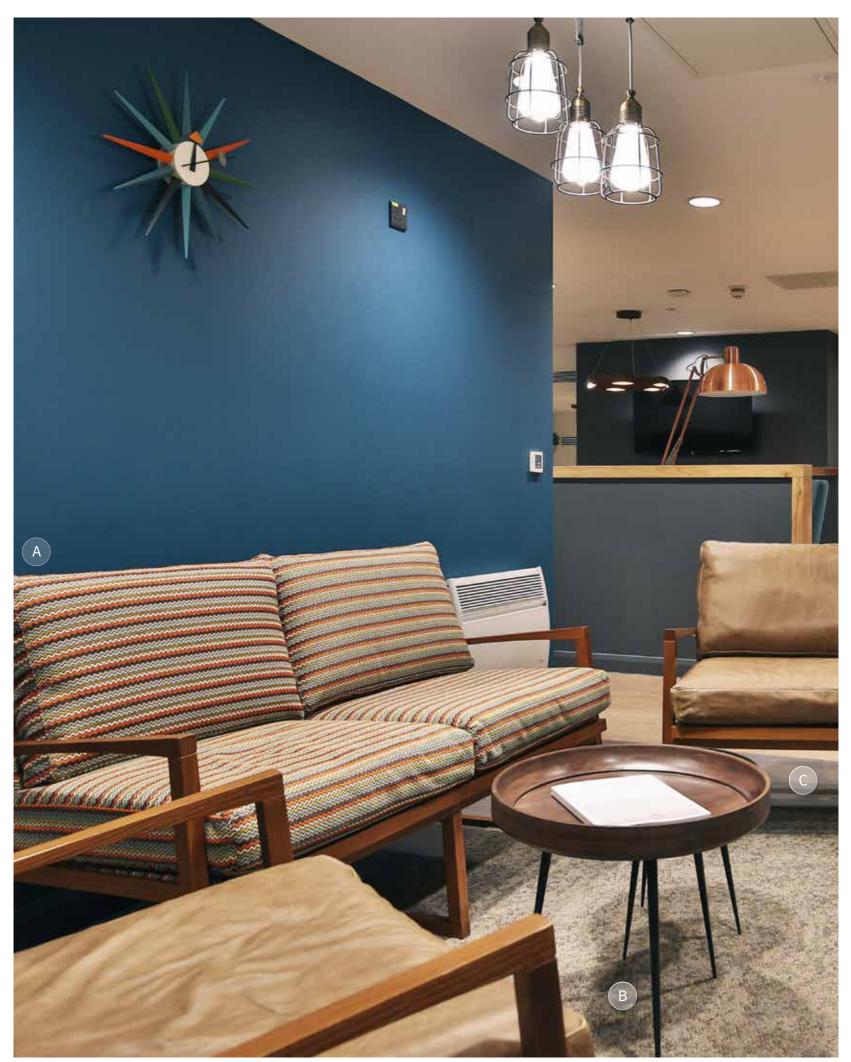

A: Luxembourg Barstool









LOST & FOUND KNUTSFORD







A



HOTELS

# CROWNE PLAZA, BLOOM KITCHEN & BAR KINGS CROSS, LONDON











## HILTON EDINBURGH CARLTON









A: Strike Barstool | B: Da Vinci 06 Lounge Chair | C: Nido Lounge Chair

## MERCURE GLOUCESTER









HILTON DUBLIN







ABODE GLASGOW







THE SWAN, ADNAMS SOUTHWOLD







# OTHER

A selection of projects from other hospitality sectors.

#### EVERYMAN CINEMA STRATFORD-UPON-AVON



A: Strike Barstool | B: Bespoke Table Top with Dream Table Base | C: Buch Barstool | D: Morelia Lounge Chair



 $A: \textbf{Buch Barstool} \mid B: \textbf{Bespoke Scatter Cushion} \mid C: \textbf{Goldy Pouf} \mid D: \textbf{Emperador Marble Table Top with Dream Table Base}$ 





COLLEGE GREEN, STUDENT ACCOMMODATION BRISTOL



Photography: Claire Williams

A: York Sofa | B: Bowl Table | C: York Lounge Chair







A: York Lounge Chair | B: Bowl Table | C: Comback Armchair | D: Romano Coffee Table | E: Ginevra Lounge Chair | F: Bespoke Scaffold Top with Komodo Metal Base





A: Susy Low Stool  $|\;$  B: Bespoke Scaffold Table Top with Trestle Table Base

# PROVINCIAL HOUSE, STUDENT ACCOMMODATION SHEFFIELD





 $A: \textbf{New Skool Barstool} \mid B: \textbf{Comback Armchair} \mid C: \textbf{York Coffee Table} \mid D: \textbf{Knightsbridge 2 Seater Sofa}$ 



# WATERGATE HOUSE, OFFICE HUB LONDON



 $A: \textbf{Devon Side Chair} \mid B: \textbf{Bespoke Patchwork Aged Brass Table Top with Inox Table Base} \mid C: \textbf{Fluted Banquette}$ 



A: Louvre Barstool on Bespoke Base with Swivel Return Mechanism | B: