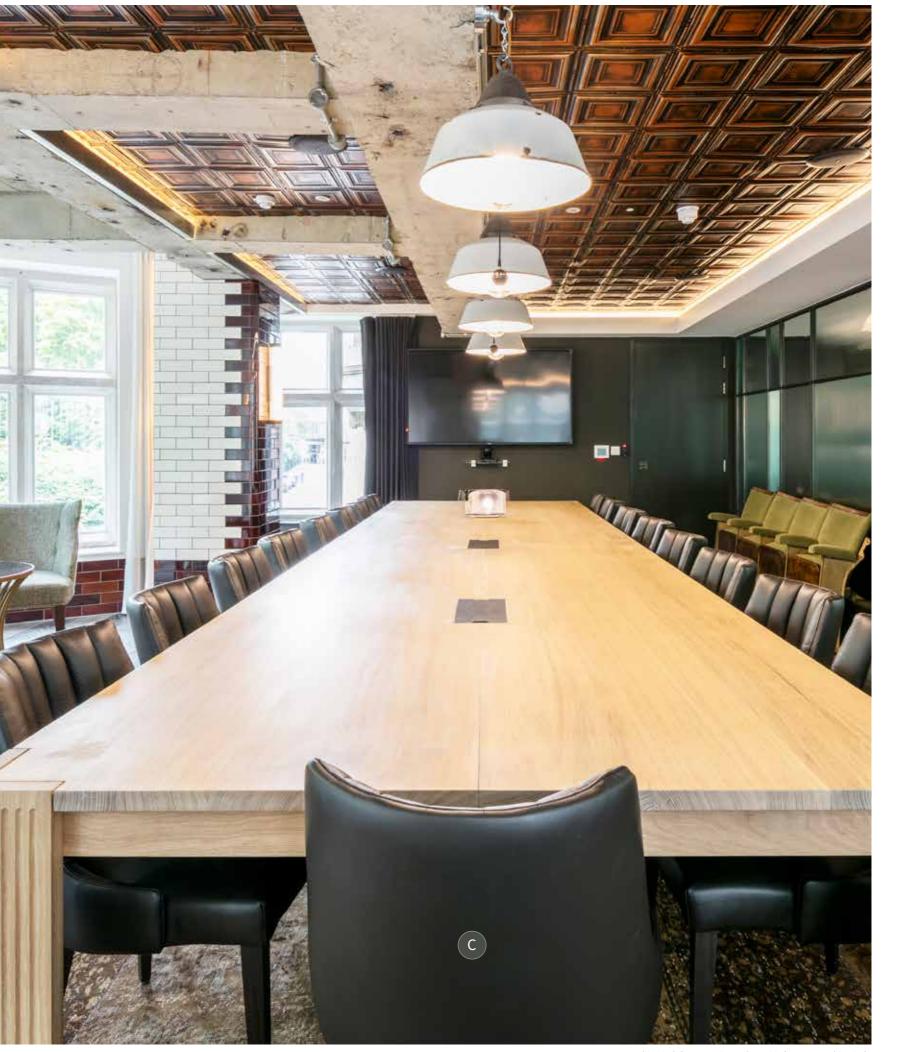

# WATERGATE HOUSE, OFFICE HUB LONDON

 $A: \textbf{Devon Side Chair} \mid B: \textbf{Bespoke Patchwork Aged Brass Table Top with Inox Table Base} \mid C: \textbf{Fluted Banquette}$ 

A: Louvre Barstool on Bespoke Base with Swivel Return Mechanism | B: Deep Button-Back Banquette | C: Carrara Marble Table Top with Bespoke Inox Base