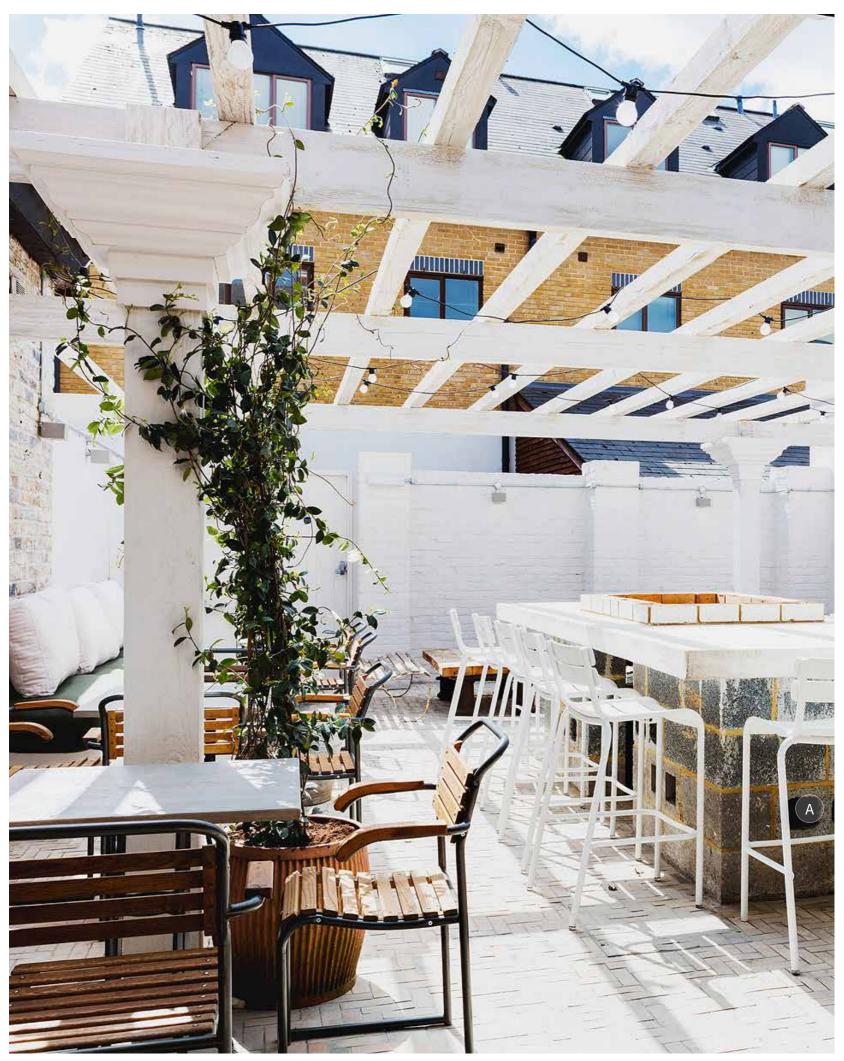

ffice hub, London                | 76 |
| Minerva Festival Theatre, Chichester               | 80 |
| John Lewis, The Place to Eat, Oxford               | 84 |
| The Print Rooms, co-working space, London          | 88 |
| Nationwide, bank, various branches                 | 92 |
| Red Falcon, ferry, Isle of Wight                   | 93 |

RESTAURANTS

CLERKENWELL GRIND LONDON





A: Strike Barstool | B: Carrara Marble Table Top with Bespoke Table Base





A: Inox Table Base



NANDO'S PUTNEY KITCHEN LONDON









KITTY HAWK LONDON





A: Naika Barstool









ISSHO LEEDS





A: Bespoke Goldy Pouf | B: Cocktail Lounge Chair | C: Pretty Armchair | D: Oak Veneer Table Top with Copper Edge on Stylus Table Base



MENAGERIE MANCHESTER













No 197 CHISWICK FIRE STATION LONDON





A: Luxembourg Barstool









LOST & FOUND KNUTSFORD







A



HOTELS

# CROWNE PLAZA, BLOOM KITCHEN & BAR KINGS CROSS, LONDON











## HILTON EDINBURGH CARLTON









A: Strike Barstool | B: Da Vinci 06 Lounge Chair | C: Nido Lounge Chair

## MERCURE GLOUCESTER









HILTON DUBLIN







ABODE GLASGOW







THE SWAN, ADNAMS SOUTHWOLD







# OTHER

A selection of projects from other hospitality sectors.

#### EVERYMAN CINEMA STRATFORD-UPON-AVON



A: Strike Barstool | B: Bespoke Table Top with Dream Table Base | C: Buch Barstool | D: Morelia Lounge Chair



 $A: \textbf{Buch Barstool} \mid B: \textbf{Bespoke Scatter Cushion} \mid C: \textbf{Goldy Pouf} \mid D: \textbf{Emperador Marble Table Top with Dream Table Base}$ 





COLLEGE GREEN, STUDENT ACCOMMODATION BRISTOL