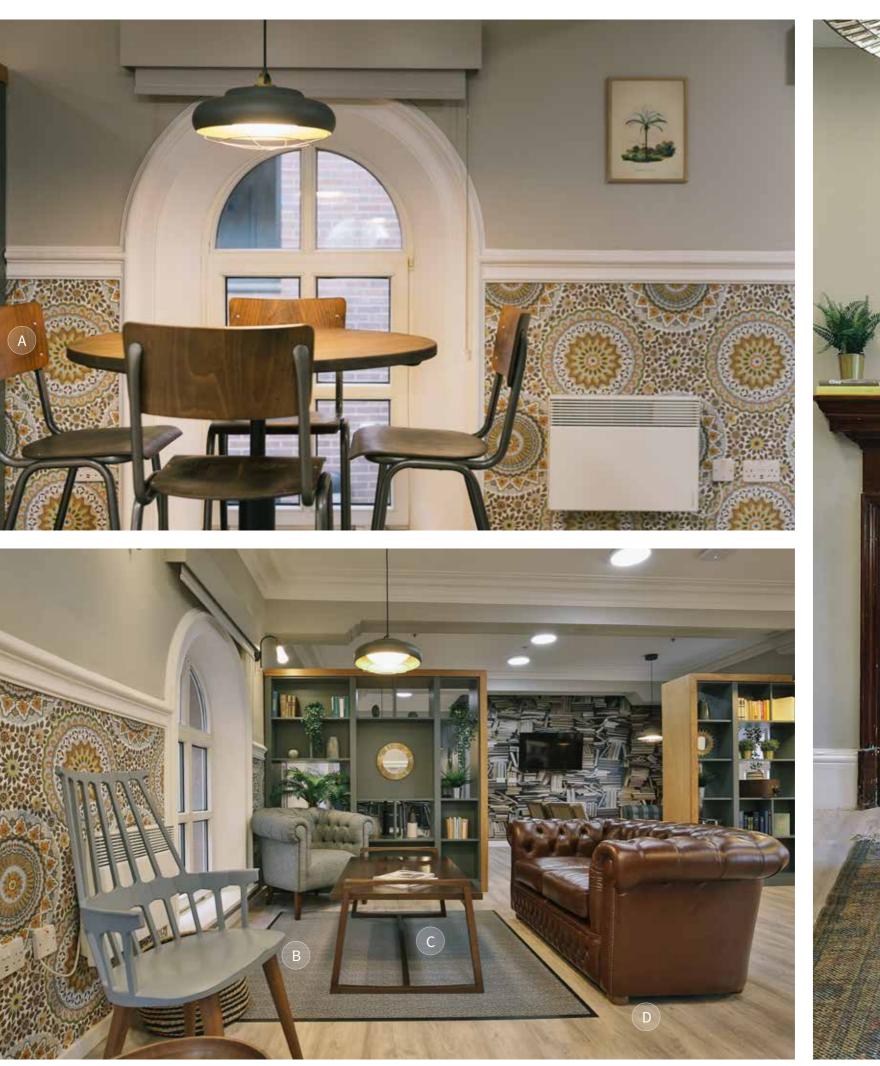

# PROVINCIAL HOUSE, STUDENT ACCOMMODATION SHEFFIELD

 $A: \textbf{New Skool Barstool} \mid B: \textbf{Comback Armchair} \mid C: \textbf{York Coffee Table} \mid D: \textbf{Knightsbridge 2 Seater Sofa}$ 