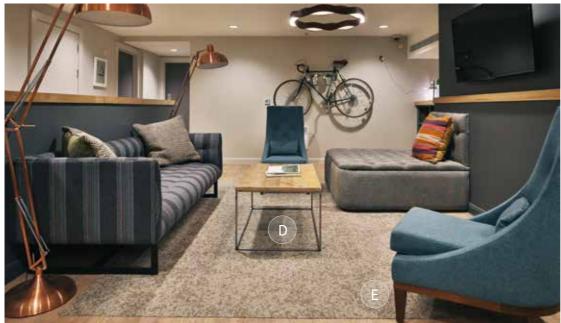

# WATERGATE HOUSE, OFFICE HUB LONDON

 $A: \textbf{Devon Side Chair} \mid B: \textbf{Bespoke Patchwork Aged Brass Table Top with Inox Table Base} \mid C: \textbf{Fluted Banquette}$ 

A: Louvre Barstool on Bespoke Base with Swivel Return Mechanism | B: Deep Button-Back Banquette | C: Carrara Marble Table Top with Bespoke Inox Base