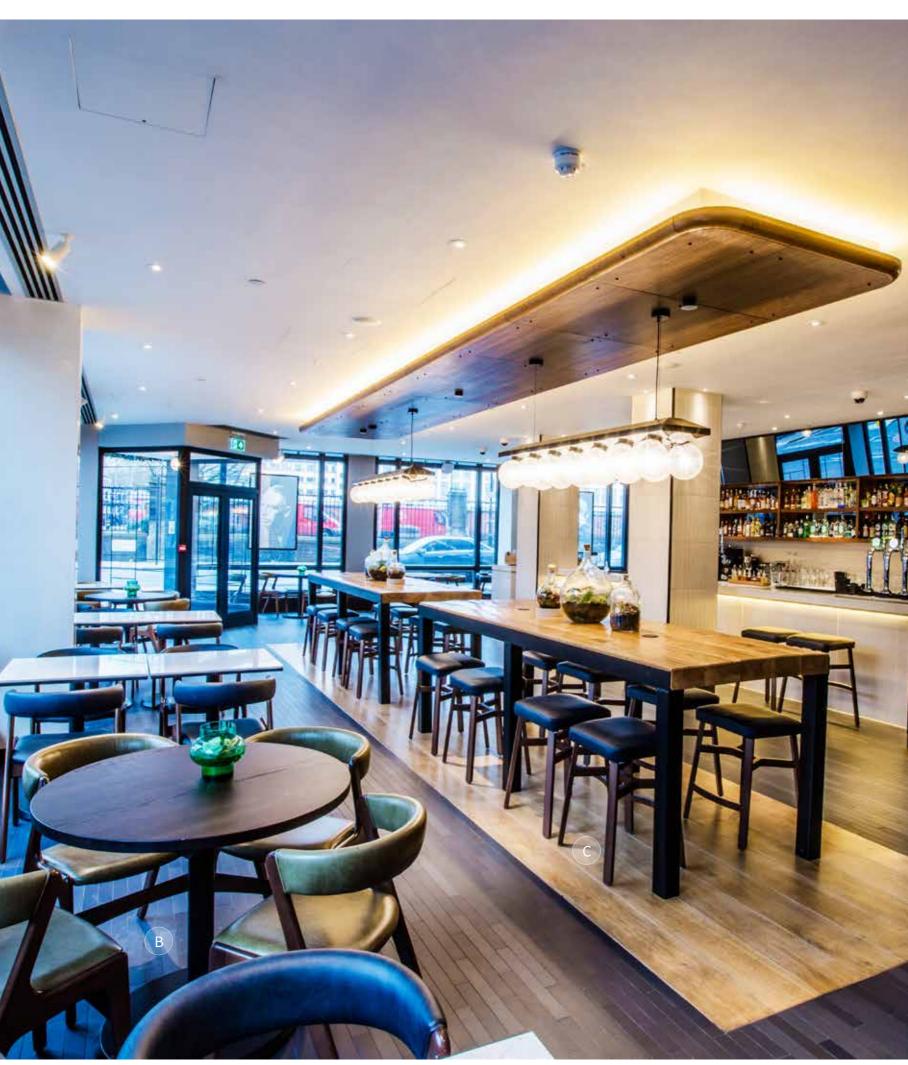

RESTAURANTS

CLERKENWELL GRIND LONDON

A: Strike Barstool | B: Carrara Marble Table Top with Bespoke Table Base

A: Inox Table Base

NANDO'S PUTNEY KITCHEN LONDON

KITTY HAWK LONDON

A: Naika Barstool

ISSHO LEEDS