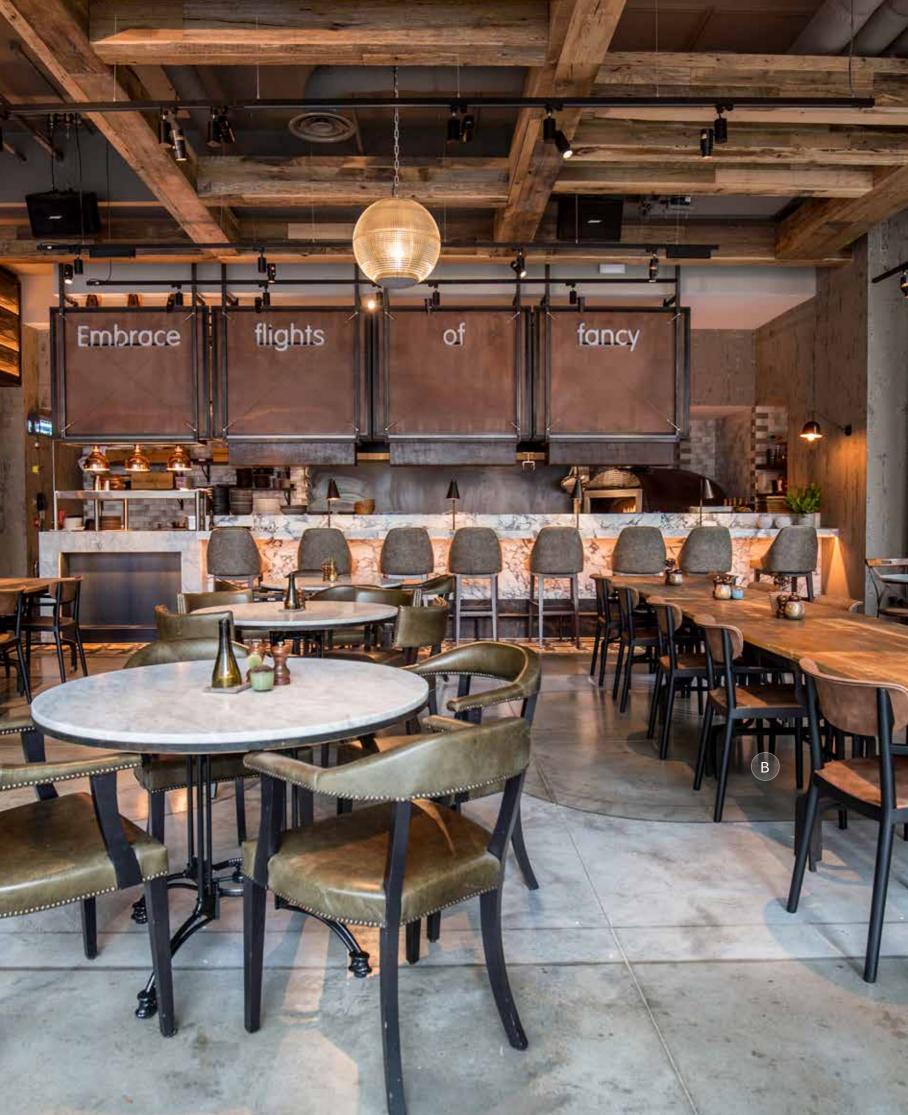

RESTAURANTS

CLERKENWELL GRIND LONDON

A: Strike Barstool | B: Carrara Marble Table Top with Bespoke Table Base

A: Inox Table Base

NANDO'S PUTNEY KITCHEN LONDON

KITTY HAWK LONDON

A: Naika Barstool

ISSHO LEEDS

A: Bespoke Goldy Pouf | B: Cocktail Lounge Chair | C: Pretty Armchair | D: Oak Veneer Table Top with Copper Edge on Stylus Table Base

MENAGERIE MANCHESTER

No 197 CHISWICK FIRE STATION LONDON

A: Luxembourg Barstool