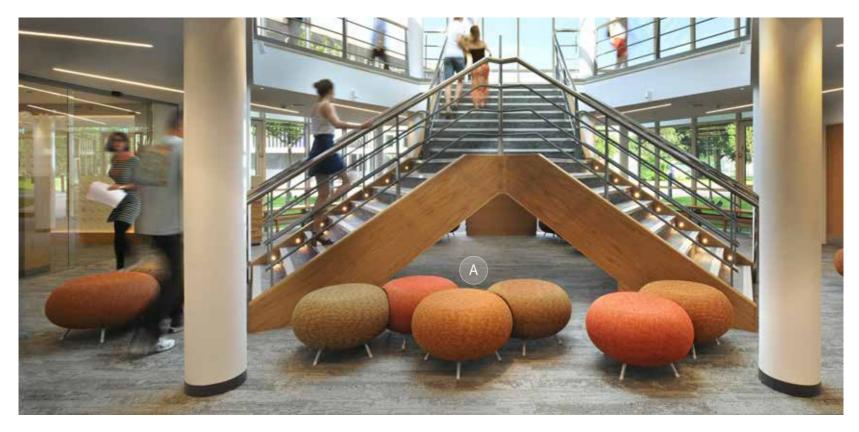

# PROVINCIAL HOUSE, STUDENT ACCOMMODATION SHEFFIELD

 $A: \textbf{New Skool Barstool} \mid B: \textbf{Comback Armchair} \mid C: \textbf{York Coffee Table} \mid D: \textbf{Knightsbridge 2 Seater Sofa}$ 