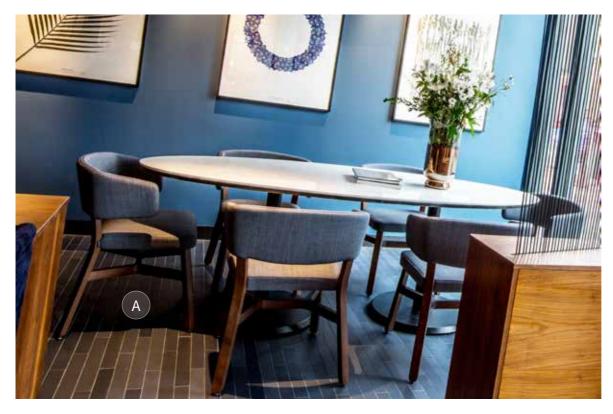

# WATERGATE HOUSE, OFFICE HUB LONDON

 $A: \textbf{Devon Side Chair} \mid B: \textbf{Bespoke Patchwork Aged Brass Table Top with Inox Table Base} \mid C: \textbf{Fluted Banquette}$ 

A: Louvre Barstool on Bespoke Base with Swivel Return Mechanism | B: Deep Button-Back Banquette | C: Carrara Marble Table Top with Bespoke Inox Base