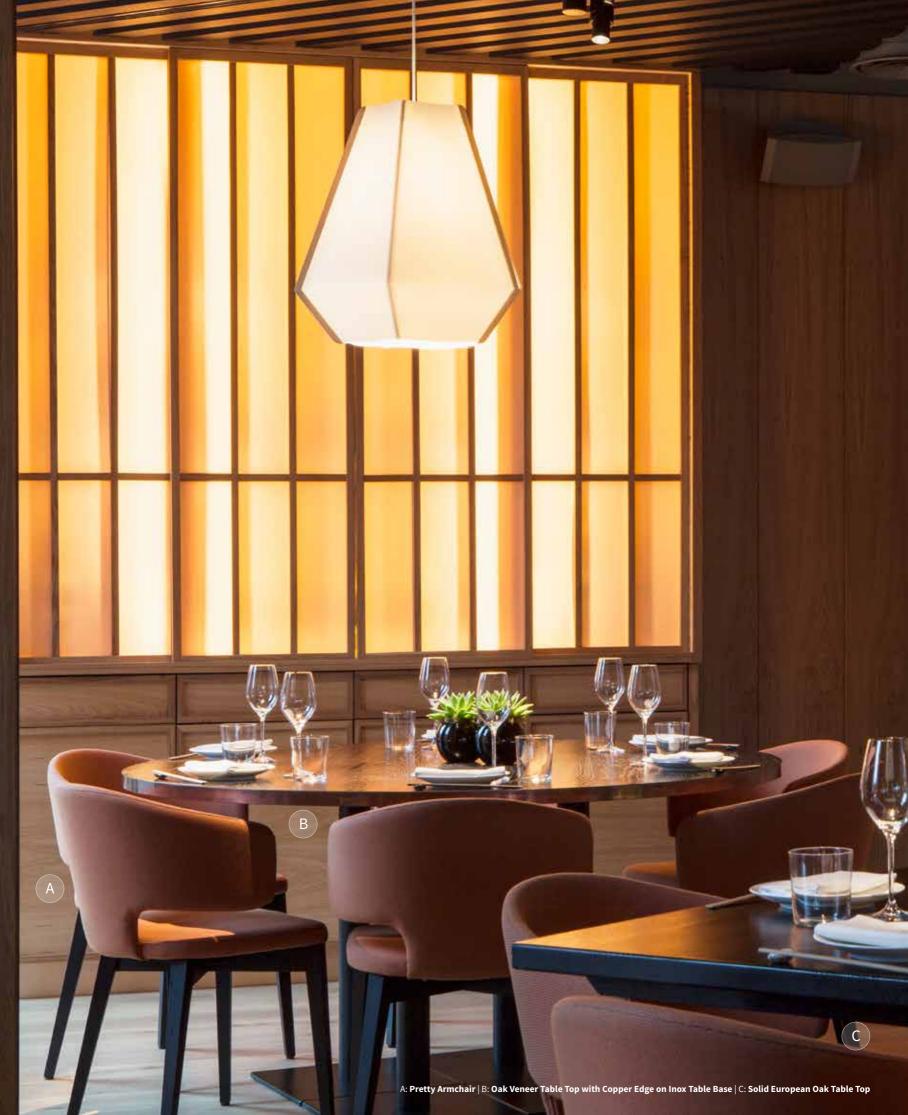

## HILTON EDINBURGH CARLTON

A: Strike Barstool | B: Da Vinci 06 Lounge Chair | C: Nido Lounge Chair