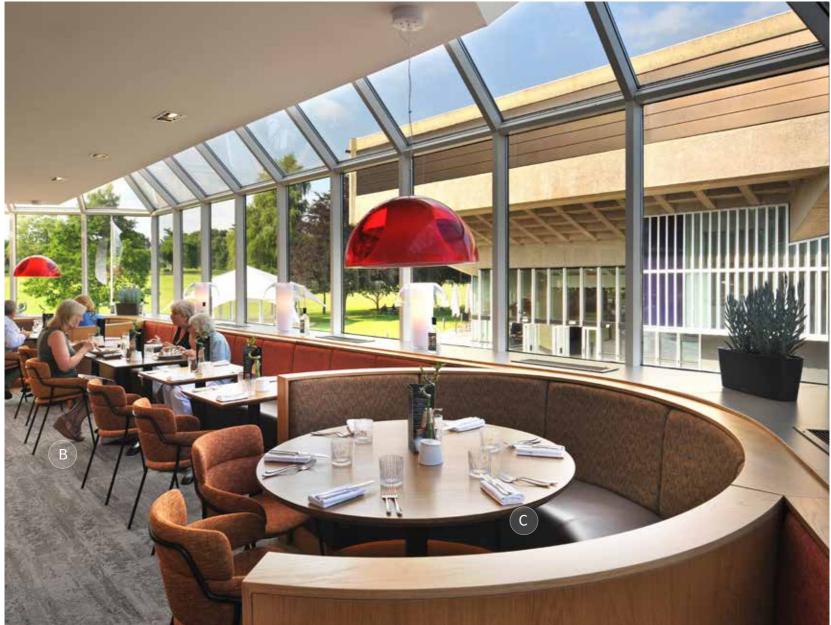

MINERVA FESTIVAL THEATRE CHICHESTER

A: Magda Side Chair  $\mid$  B: Solid Ash Table Top with Easy Table Base

A: Pebble Pouf | B: Strike Armchair | C: Solid Ash Table Top with Easy Table Base

JOHN LEWIS, THE PLACE TO EAT OXFORD