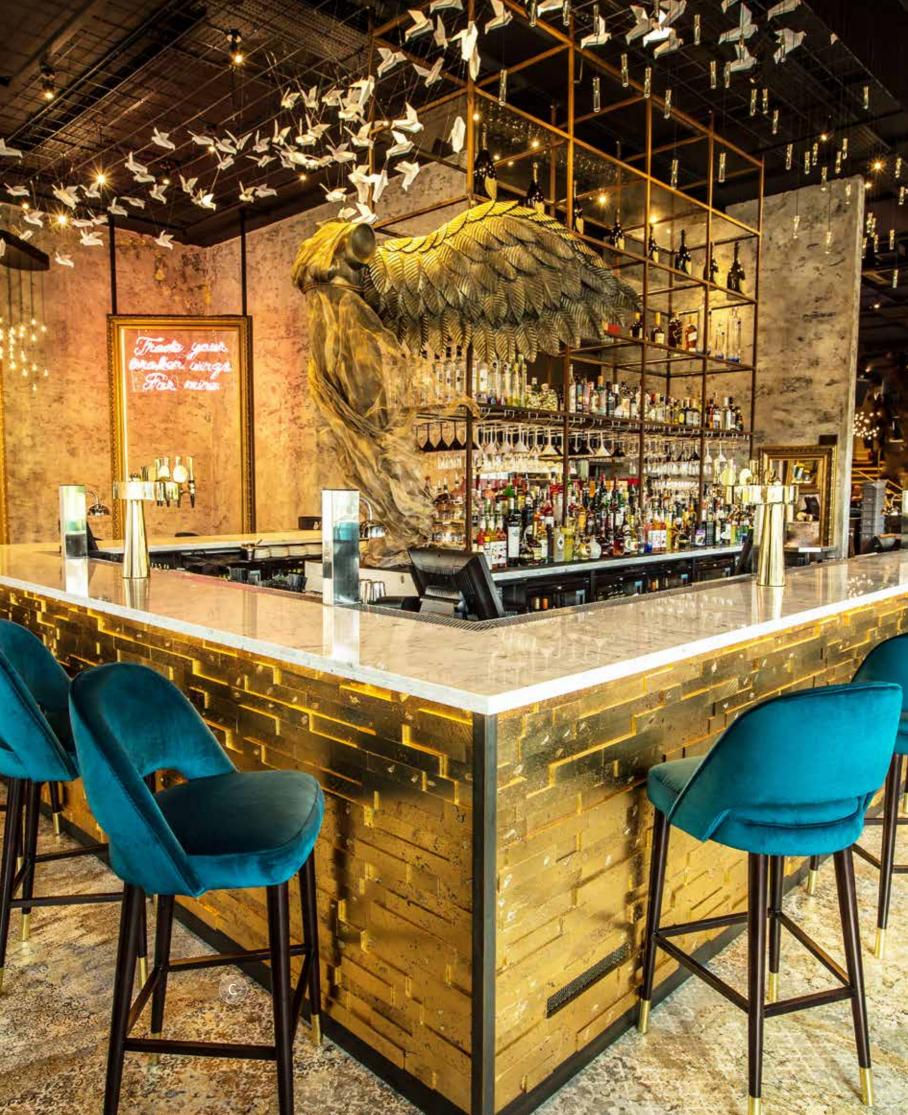

RESTAURANTS

CLERKENWELL GRIND LONDON

A: Strike Barstool | B: Carrara Marble Table Top with Bespoke Table Base

A: Inox Table Base

NANDO'S PUTNEY KITCHEN LONDON

KITTY HAWK LONDON

A: Naika Barstool

ISSHO LEEDS