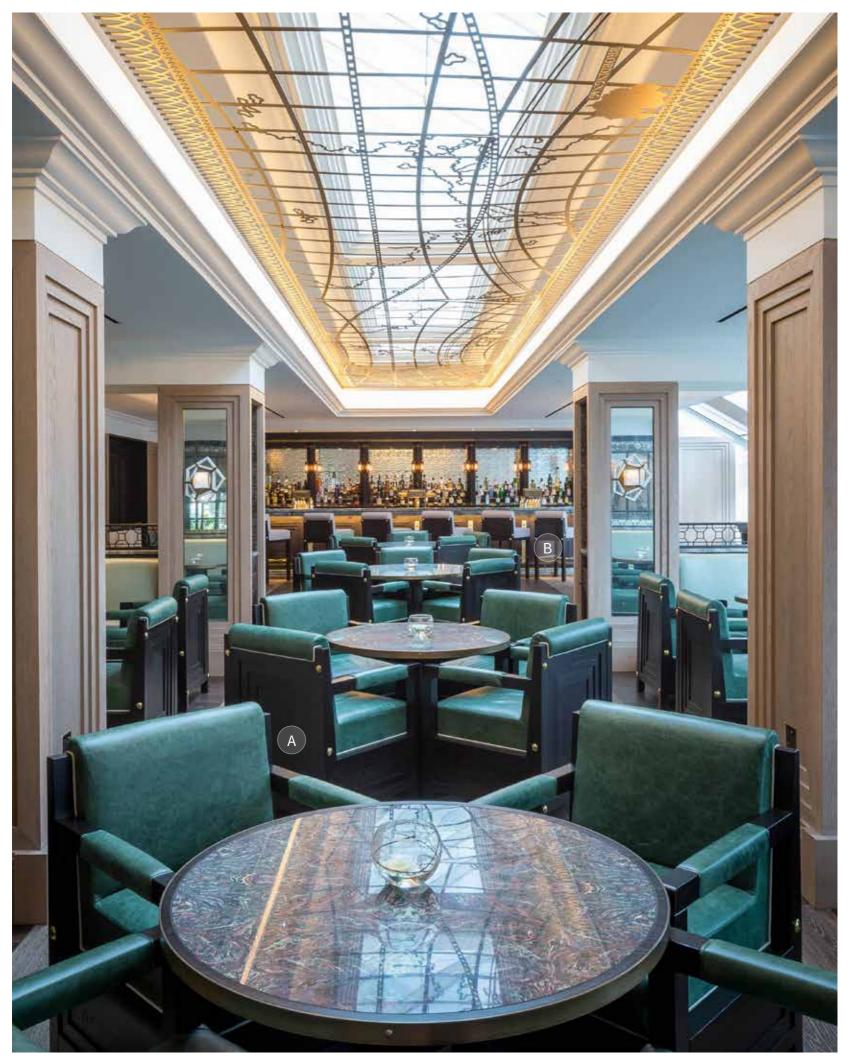

Isle of Wight                   | 93 |

RESTAURANTS

CLERKENWELL GRIND LONDON





A: Strike Barstool | B: Carrara Marble Table Top with Bespoke Table Base





A: Inox Table Base



NANDO'S PUTNEY KITCHEN LONDON









KITTY HAWK LONDON





A: Naika Barstool









ISSHO LEEDS





A: Bespoke Goldy Pouf | B: Cocktail Lounge Chair | C: Pretty Armchair | D: Oak Veneer Table Top with Copper Edge on Stylus Table Base



MENAGERIE MANCHESTER













No 197 CHISWICK FIRE STATION LONDON





A: Luxembourg Barstool









LOST & FOUND KNUTSFORD







A



HOTELS

# CROWNE PLAZA, BLOOM KITCHEN & BAR KINGS CROSS, LONDON











## HILTON EDINBURGH CARLTON









A: Strike Barstool | B: Da Vinci 06 Lounge Chair | C: Nido Lounge Chair

## MERCURE GLOUCESTER









HILTON DUBLIN







ABODE GLASGOW







THE SWAN, ADNAMS SOUTHWOLD







# OTHER

A selection of projects from other hospitality sectors.

#### EVERYMAN CINEMA STRATFORD-UPON-AVON



A: Strike Barstool | B: Bespoke Table Top with Dream Table Base | C: Buch Barstool | D: Morelia Lounge Chair



 $A: \textbf{Buch Barstool} \mid B: \textbf{Bespoke Scatter Cushion} \mid C: \textbf{Goldy Pouf} \mid D: \textbf{Emperador Marble Table Top with Dream Table Base}$ 





COLLEGE GREEN, STUDENT ACCOMMODATION BRISTOL



Photography: Claire Williams

A: York Sofa | B: Bowl Table | C: York Lounge Chair







A: York Lounge Chair | B: Bowl Table | C: Comback Armchair | D: Romano Coffee Table | E: Ginevra Lounge Chair | F: Bespoke Scaffold Top with Komodo Metal Base





A: Susy Low Stool  $|\;$  B: Bespoke Scaffold