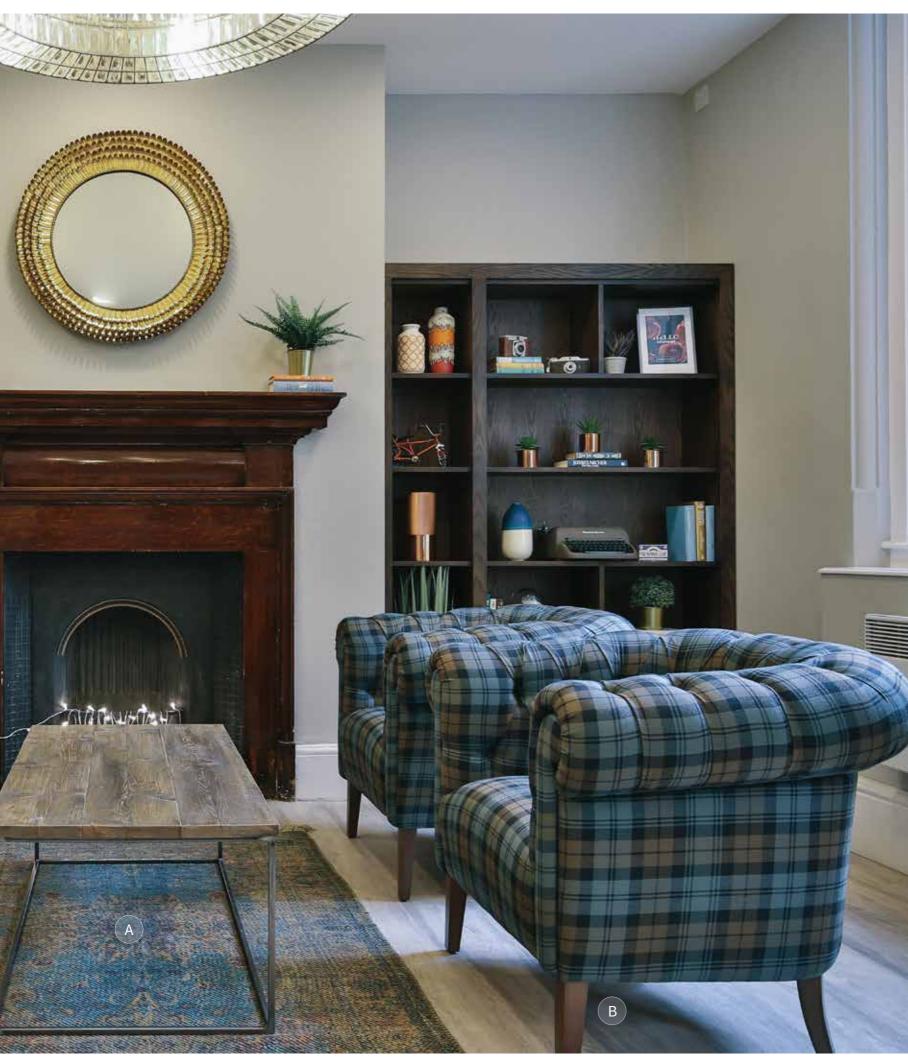

# PROVINCIAL HOUSE, STUDENT ACCOMMODATION SHEFFIELD

 $A: \textbf{New Skool Barstool} \mid B: \textbf{Comback Armchair} \mid C: \textbf{York Coffee Table} \mid D: \textbf{Knightsbridge 2 Seater Sofa}$ 