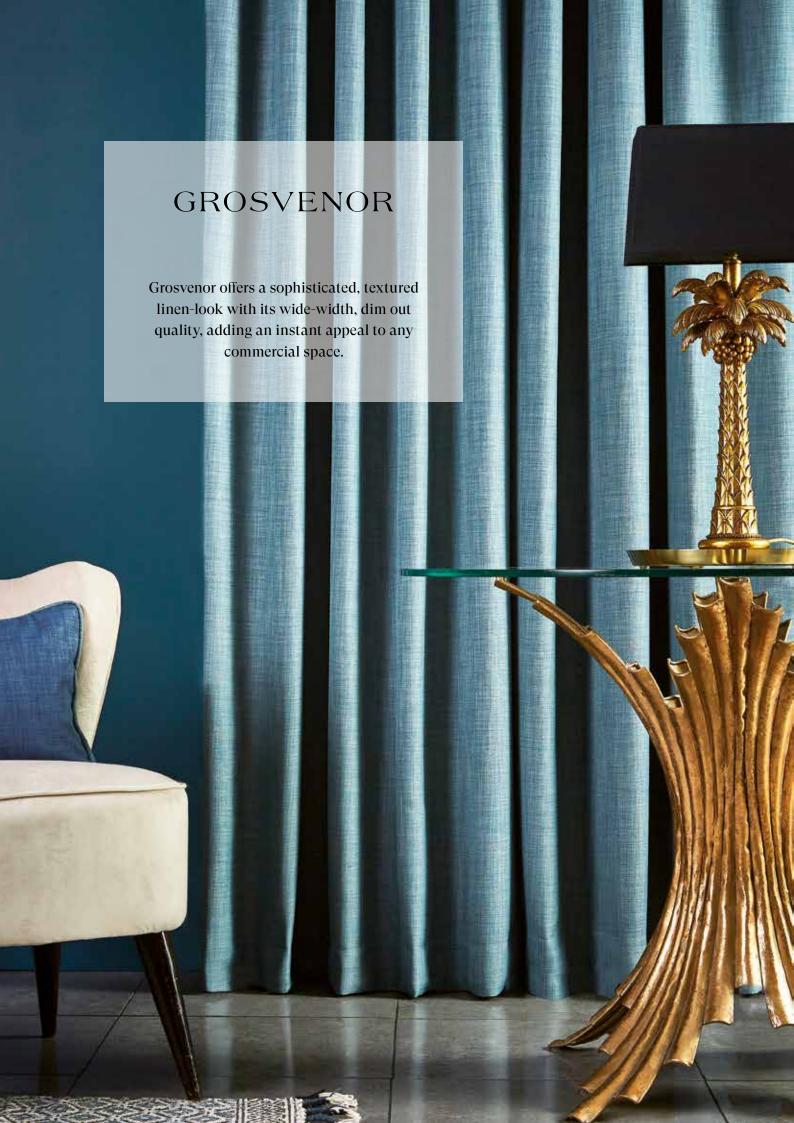

Geometric Satin Jacquard: Natural and Rose Dust

Passage Sterling Silver Sheer:

Platform Sterling GROSVENOR

Abstract Print: Colourways featured; Atlantic, Dove,

Underground Sterling

Larkspur and Slate

HERITAGE ISLINGTON