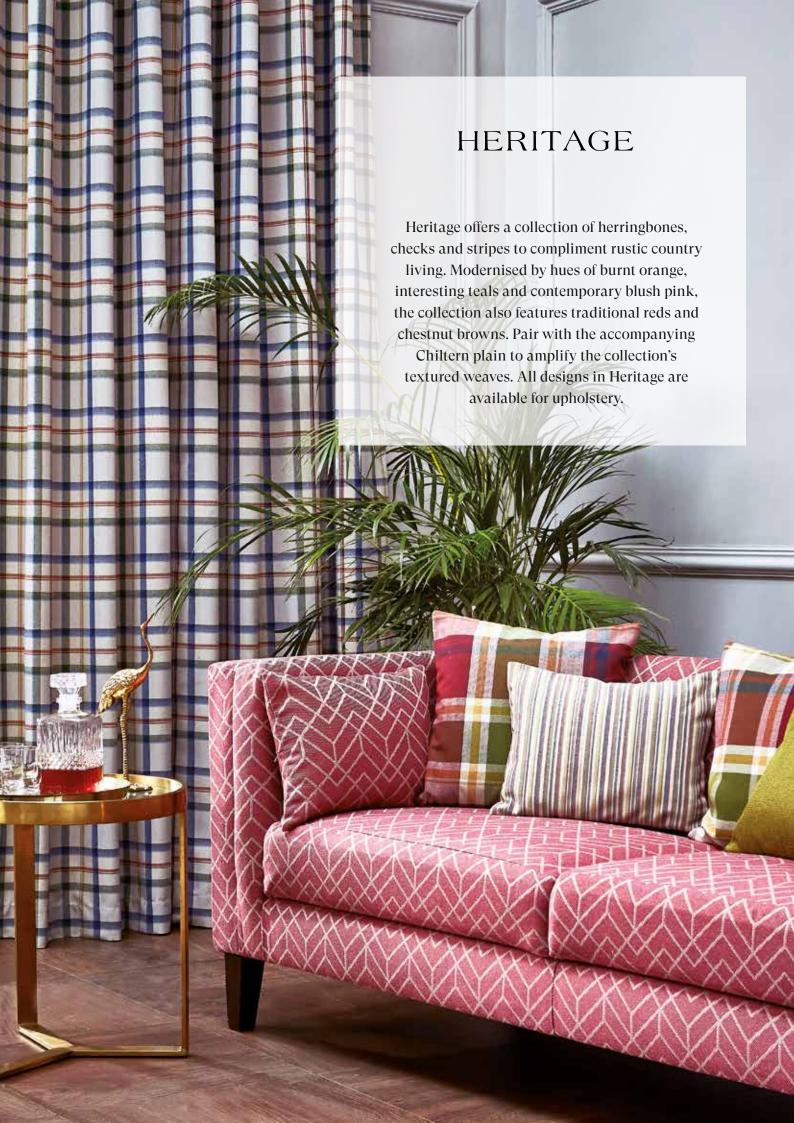

Large-scale Tartan:

Belmont Autumnal

Sandlewood Vanilla and White

Chiltern Pistachio and Straw

Multi-coloured Check: KENSINGTON

Woven Stripe: Colourways featured; Calico, Caramel,

Langley Autumnal Rose and Silver