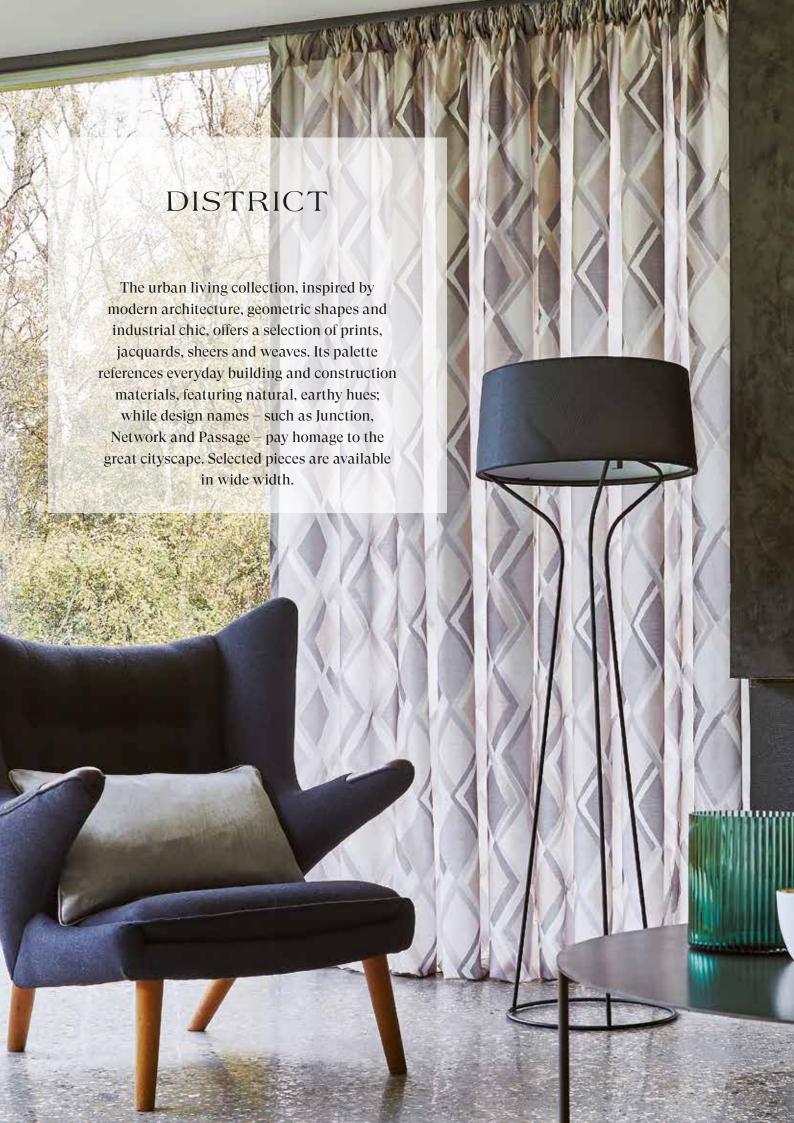

## INDEX

DISTRICT CHILTERN

Cream Sheer: Colourways featured; Ash, Blush,

Cityscape Opal Ivory and Thistle

Crisp White Sheer:

Enamel Crystal

Diamond Print: FENCHURCH

Junction Stonewash

Chimmor Plain:

Colourways featured; Dusky Rose,

Shimmer Plain:

Hemp, Ice and Smoke

Knightsbridge Chrome Hemp, ice and Smol

Geometric Print:

Network Stonewash
Striped Zig Zag Sheer:
FRANKLIN

Parallel Opal Colourways featured; Brick, Fawn,

Geometric Satin Jacquard: Natural and Rose Dust

Passage Sterling Silver Sheer:

Platform Sterling GROSVENOR

Abstract Print: Colourways featured; Atlantic, Dove,

Underground Sterling

Larkspur and Slate

HERITAGE ISLINGTON