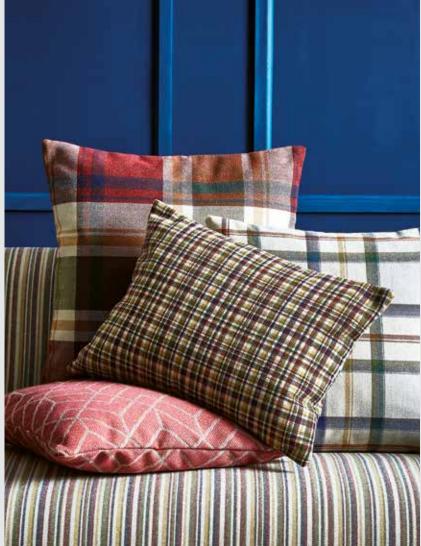

Large-scale Tartan:

Belmont Autumnal

Sandlewood Vanilla and White

Chiltern Pistachio and Straw

Multi-coloured Check: KENSINGTON

Woven Stripe: Colourways featured; Calico, Caramel,

Langley Autumnal Rose and Silver