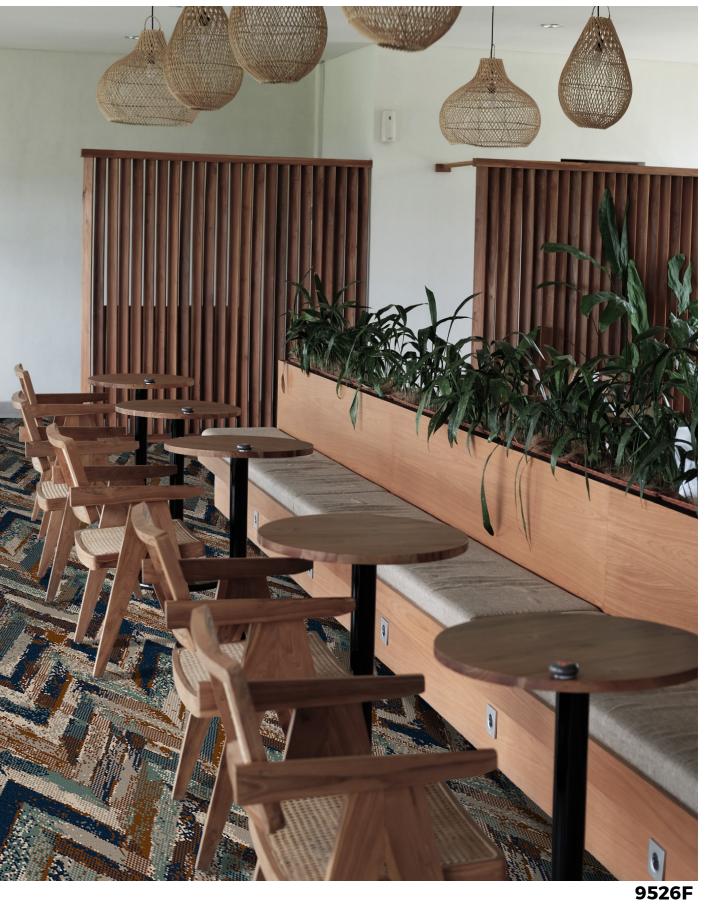

12ft (3.66m) 3" (0.07m) +/- 3% Straight Width Repeat Match

9526D

9526

Width

Repeat

9526F

 $=\,\,$  Fast Track  $\,=\,\,$ Fast Track =