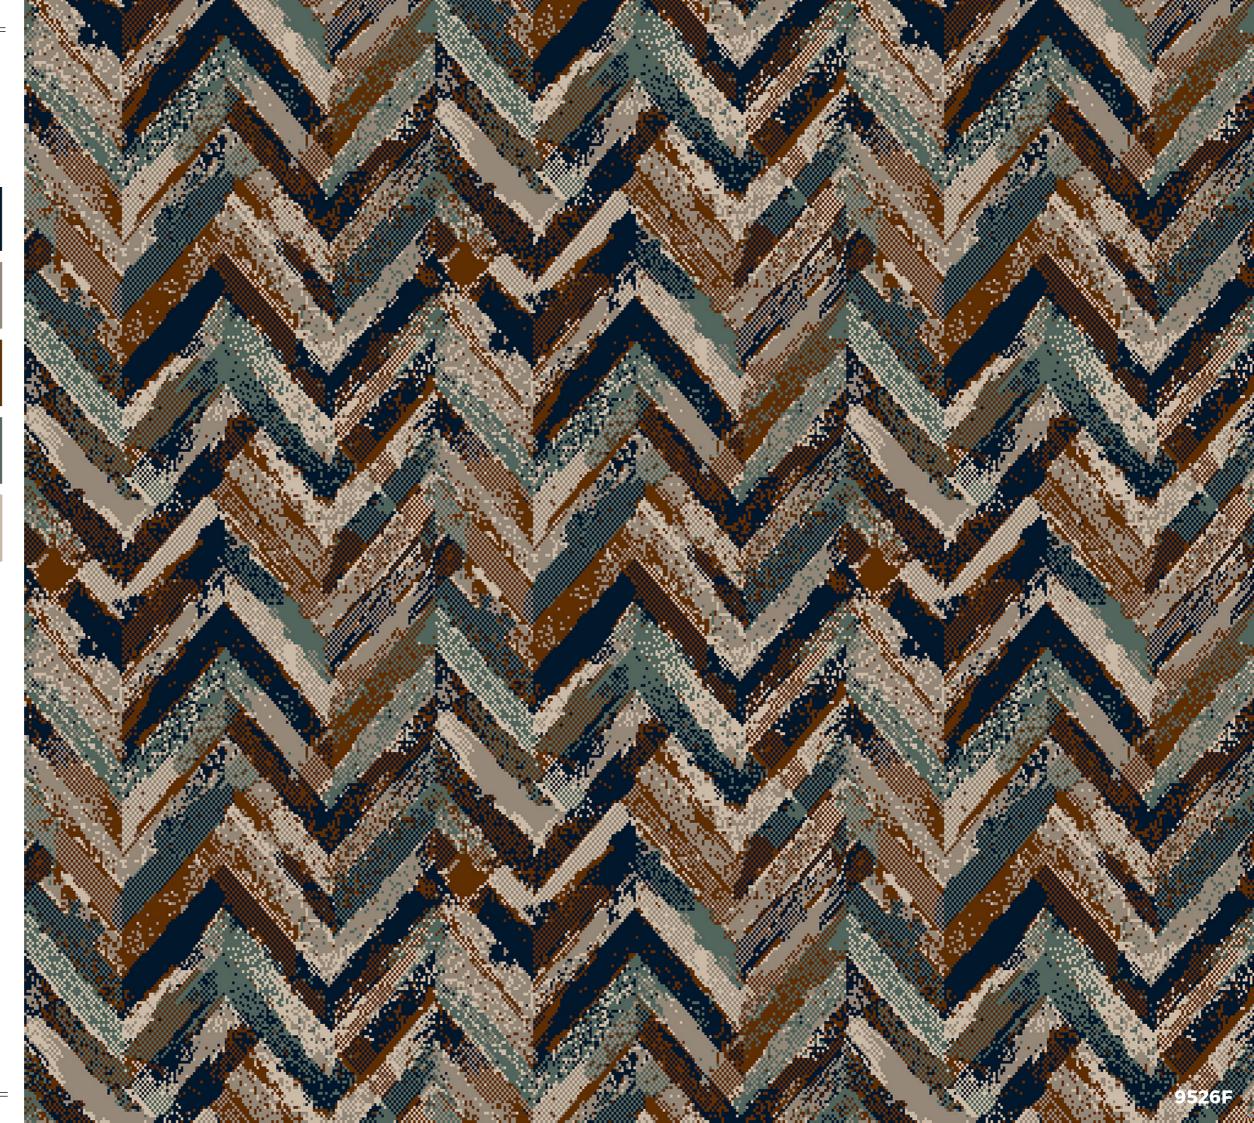

#### 9529J

12ft (3.66m) 12ft (3.66m) +/- 3% Straight Width Repeat Match

9517L

9517F

9517E

9517U

**9517J** 

= Fast Track =