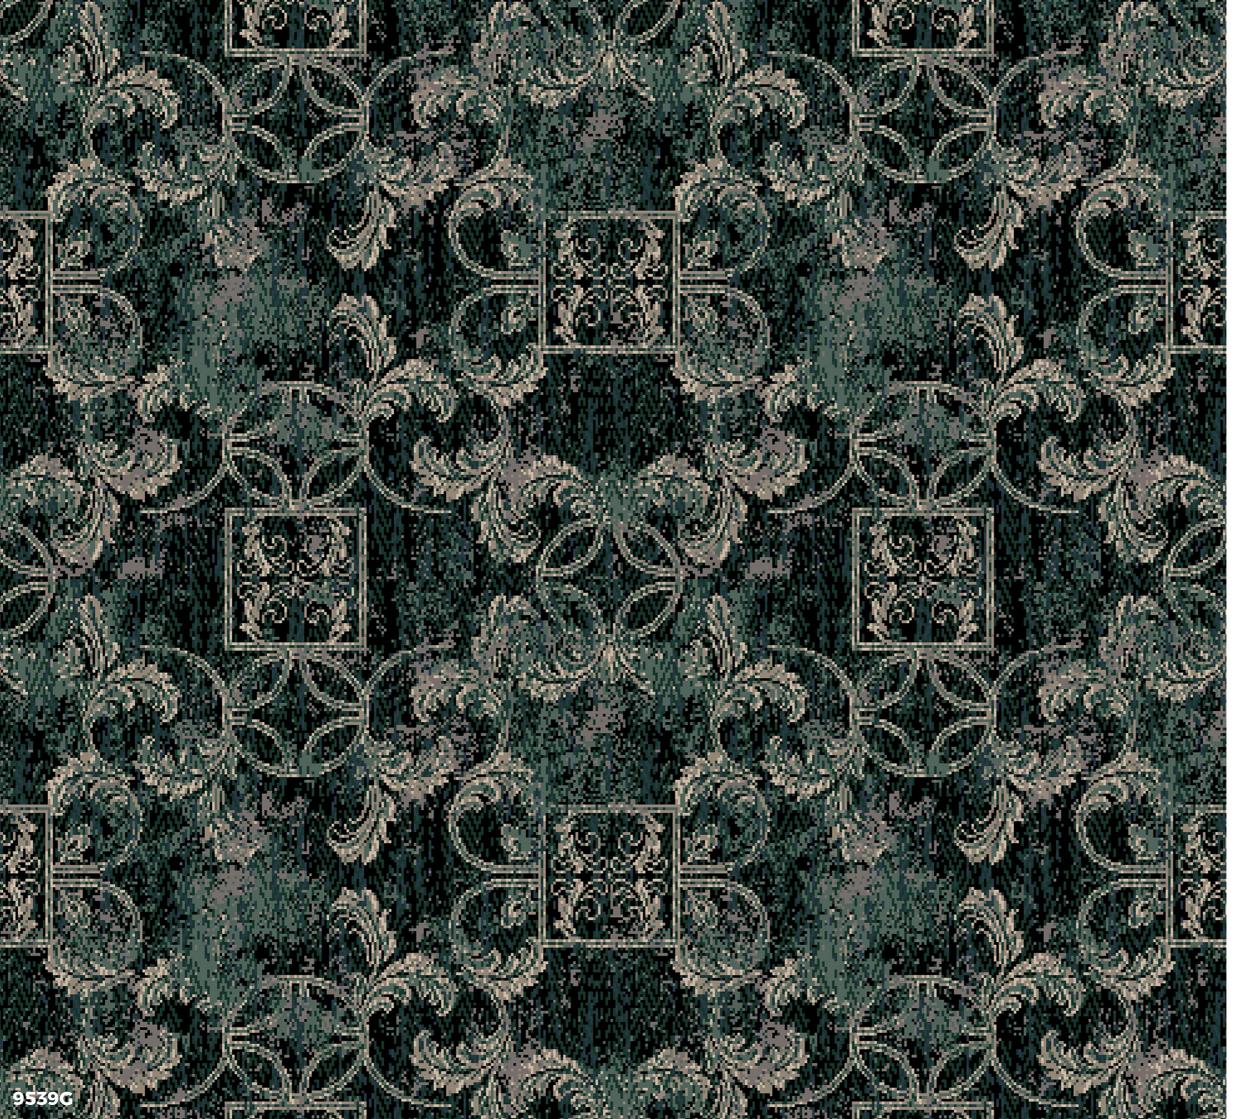

#### 9539

Width | 12ft (3.66m) Repeat | 36" (0.91m) +/- 3% Match | Straight

Repeat Match

12ft (3.66m) 27" (0.67m) +/- 3% Straight

9540G

2

Dewsbury Mills, Thornhill Road, Dewsbury, WF12 9QE, United Kingdom Tel +44 (0) 1924 487 800 Fax +44 (0) 1924 487 901 Email hello@calderdale.co.uk Registered in England No 02151352 VAT No. 481185061 www.calderdale.co.uk