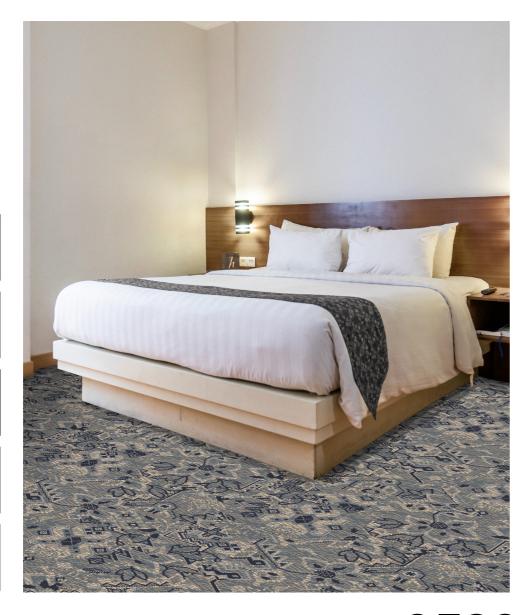

#### 9529J

12ft (3.66m) 12ft (3.66m) +/- 3% Straight Width Repeat Match

9517L

9517F

9517E

9517U

**9517J** 

= Fast Track =