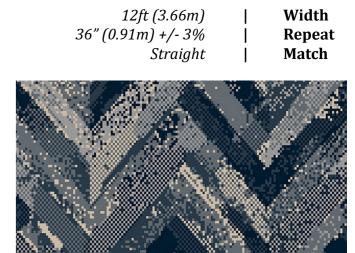

 Width
 |
 12ft (3

 Repeat
 |
 36" (0

 Match
 |
 Straig

12ft (3.66m) 36" (0.91m) +/- 3% Straight

Width Repeat Match 9528

12ft (3.66m) 5" (0.14m) +/- 3% Straight

Width Repeat Match 12ft (3.66m) 3" (0.07m) +/- 3% Straight