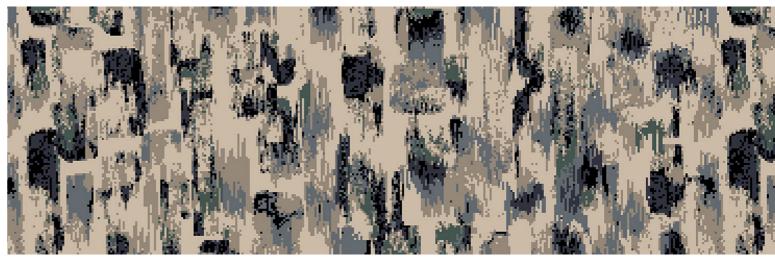

### 9540

 Width
 |
 12ft (3.66m)

 Repeat
 |
 27" (0.67m) +/- 3%

 Match
 |
 Straight