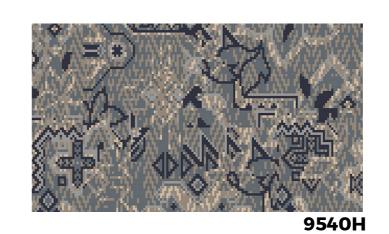

12ft (3.66m) 36" (0.91m) +/- 3% Straight

12ft (3.66m) 12ft (3.66m) +/- 3% Straight

9540H