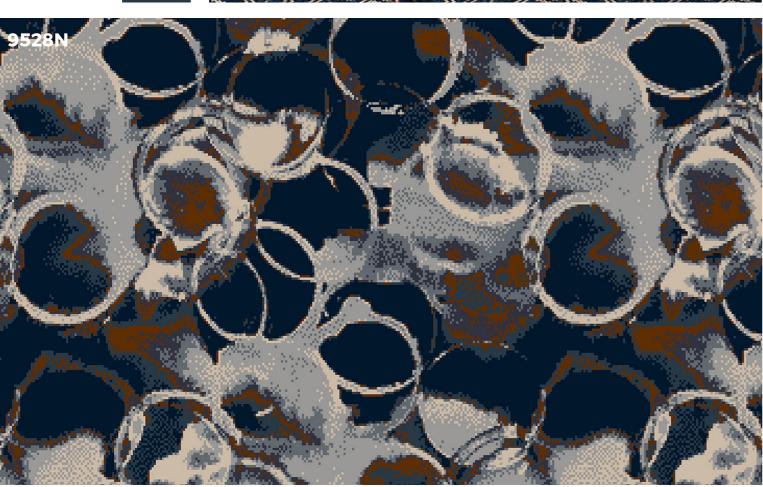

#### 9528

12ft (3.66m) 5" (0.14m) +/- 3% Straight Width Repeat Match

9529G

9529A

9529

Width

Repeat

9529H