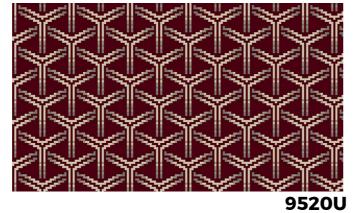

12ft (3.66m) 3" (0.07m) +/- 3% Straight Width Repeat Match

9526D

9526

Width

Repeat

9526F

 $=\,\,$  Fast Track  $\,=\,\,$ Fast Track =