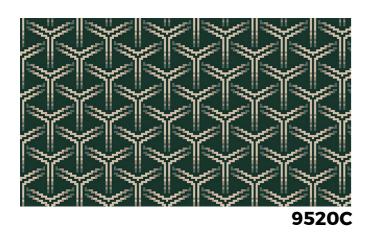

12ft (3.66m) 3" (0.07m) +/- 3% Straight Width Repeat Match

9526D

9526

Width

Repeat

9526F

 $=\,\,$  Fast Track  $\,=\,\,$ Fast Track =