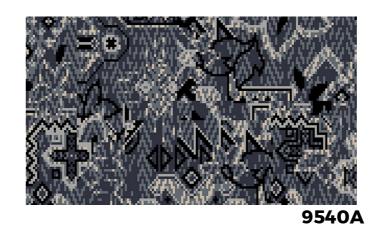

### 9540

 Width
 |
 12ft (3.66m)

 Repeat
 |
 27" (0.67m) +/- 3%

 Match
 |
 Straight