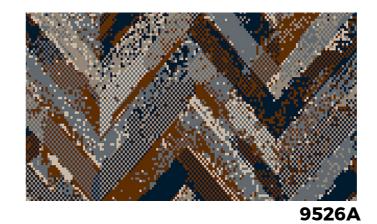

12ft (3.66m) 3" (0.07m) +/- 3% Straight Width Repeat Match

9526D

9526

Width

Repeat

9526F

 $=\,\,$  Fast Track  $\,=\,\,$ Fast Track =