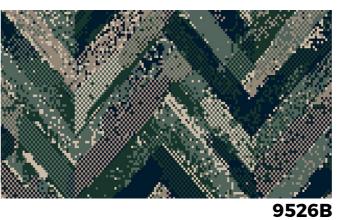

12ft (3.66m) 3" (0.07m) +/- 3% Straight Width Repeat Match

9526D

9526

Width

Repeat

9526F

 $=\,\,$  Fast Track  $\,=\,\,$ Fast Track =