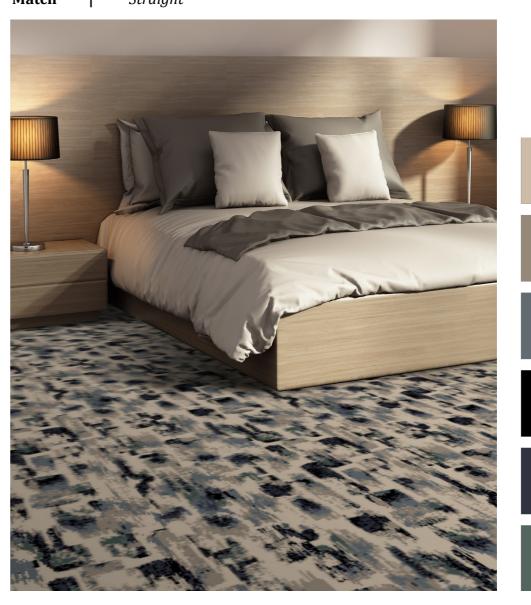

### 9540

 Width
 |
 12ft (3.66m)

 Repeat
 |
 27" (0.67m) +/- 3%

 Match
 |
 Straight