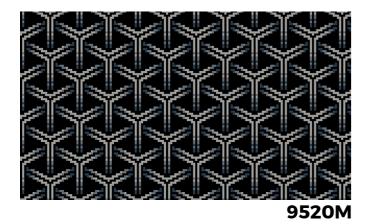

#### 9529J

12ft (3.66m) 12ft (3.66m) +/- 3% Straight Width Repeat Match

9517L

9517F

9517E

9517U

**9517J** 

= Fast Track =