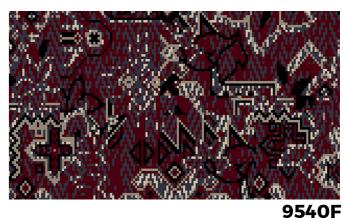

### 9540

 Width
 |
 12ft (3.66m)

 Repeat
 |
 27" (0.67m) +/- 3%

 Match
 |
 Straight