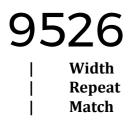

12ft (3.66m) 3" (0.07m) +/- 3% Straight Width Repeat Match

9526D

9526

Width

Repeat

9526F

 $=\,\,$  Fast Track  $\,=\,\,$ Fast Track =