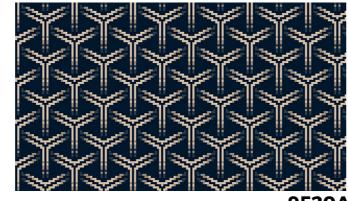

#### 9528

12ft (3.66m) 5" (0.14m) +/- 3% Straight Width Repeat Match

9529G

9529A

9529

Width

Repeat

9529H