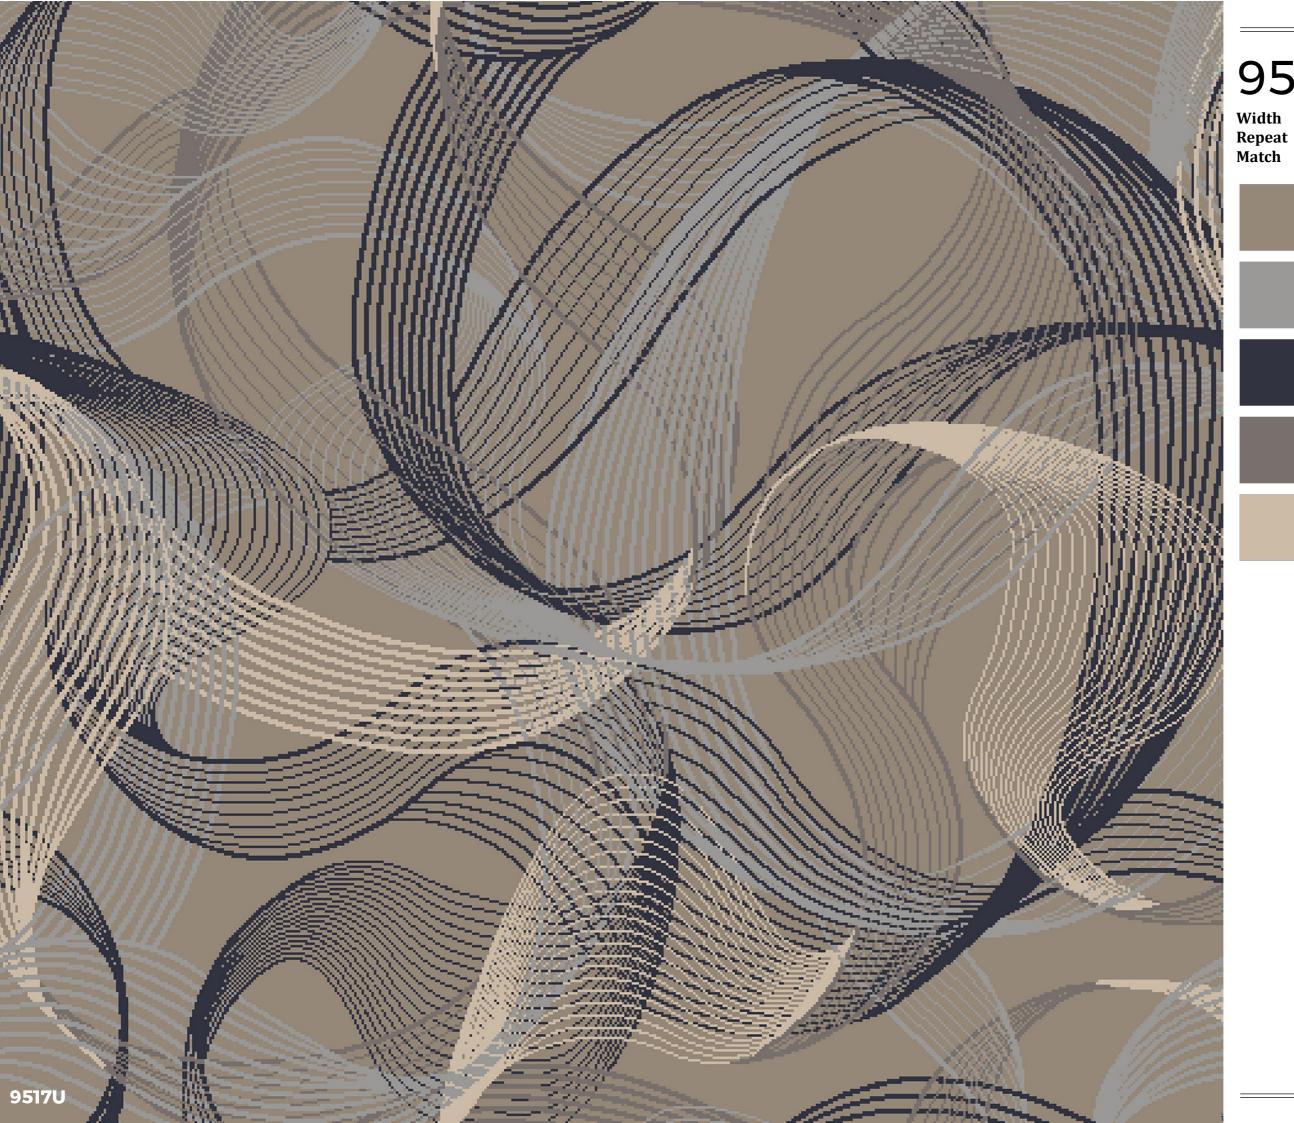

#### 9529J

12ft (3.66m) 12ft (3.66m) +/- 3% Straight Width Repeat Match

9517L

9517F

9517E

9517U

**9517J** 

= Fast Track =