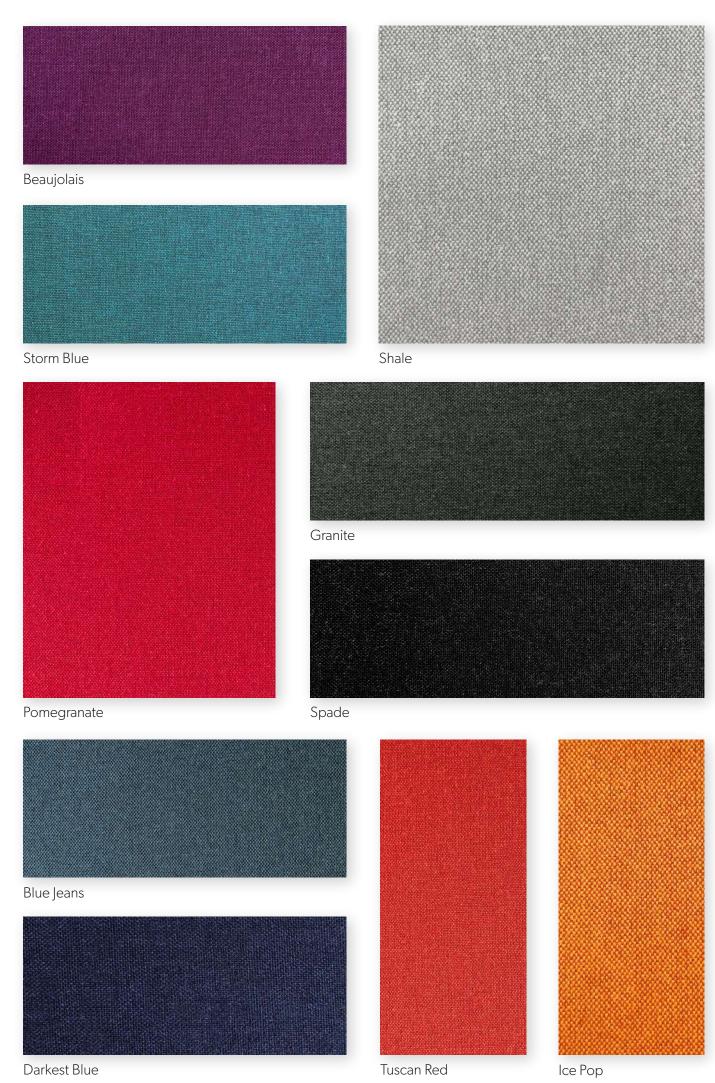

## chieftainfabrics

Composition: 75% Recycled Cotton, 25% Recycled Polyester

**Design:** Plain Weave

Total Weight:  $500g/m^2 \pm 4\%$  per linear meter

Abrasion: 100,000 Martindale Rubs

Flame Retardancy: BS5852 Crib 5