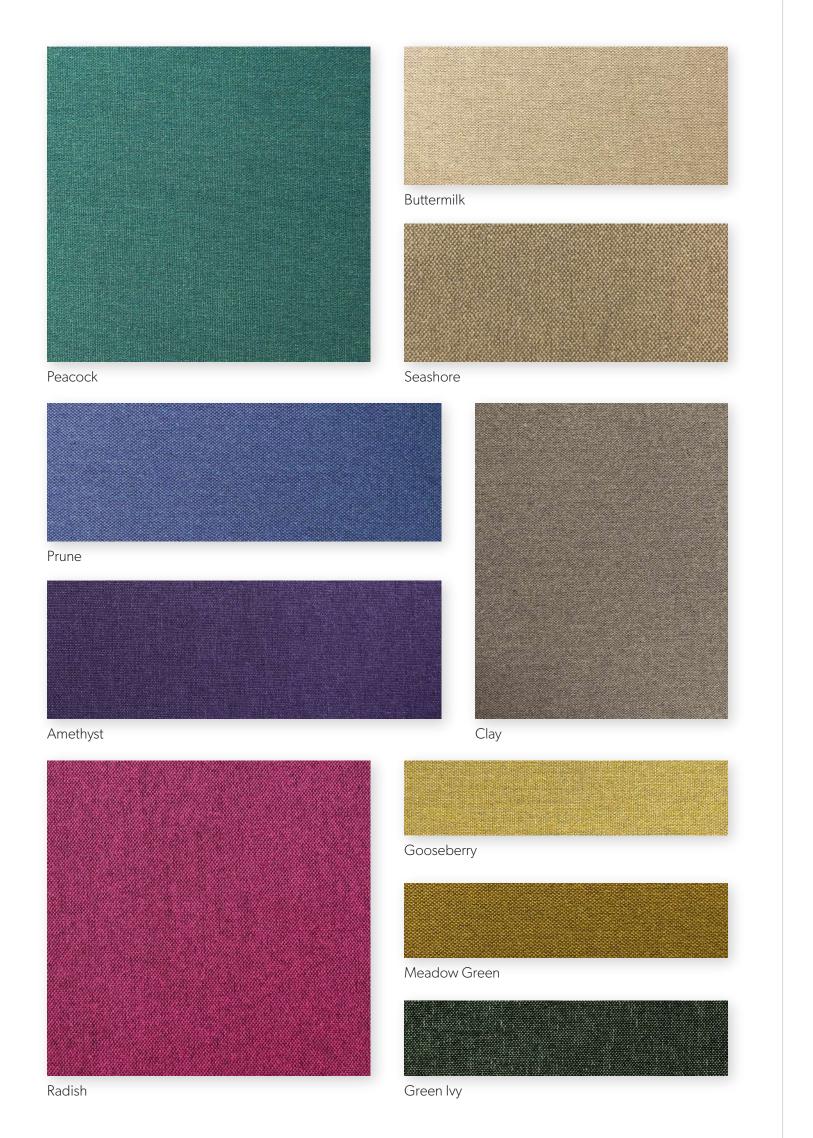

## chieftainfabrics

Composition: 75% Recycled Cotton, 25% Recycled Polyester

**Design:** Plain Weave

Total Weight:  $500g/m^2 \pm 4\%$  per linear meter

Abrasion: 100,000 Martindale Rubs

Flame Retardancy: BS5852 Crib 5