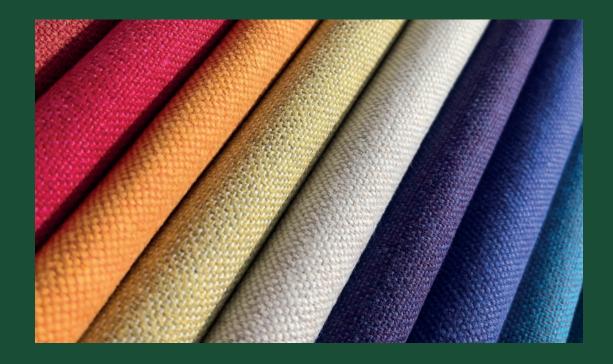

## Earthly

100% GRS Certified Dye-Free Fabric

## chieftainfabrics

Composition: 75% Recycled Cotton, 25% Recycled Polyester

**Design:** Plain Weave

Total Weight:  $500g/m^2 \pm 4\%$  per linear meter

Abrasion: 100,000 Martindale Rubs

Flame Retardancy: BS5852 Crib 5