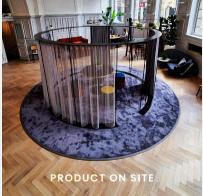

### it started with a sketch\_

innovative.

Introducing the Circle of Life, a structural free standing framework with hanging recycled plastic curtains, the sustainable answer to partitioning walls.

A great place to have impromptu meetings and quiet times.

### agile.

The modular freestanding system can be extended, reduced, moved and taken to new locations at any time without interfering with lighting, HVAC or flooring. Faster and more cost effective than traditional office alterations.