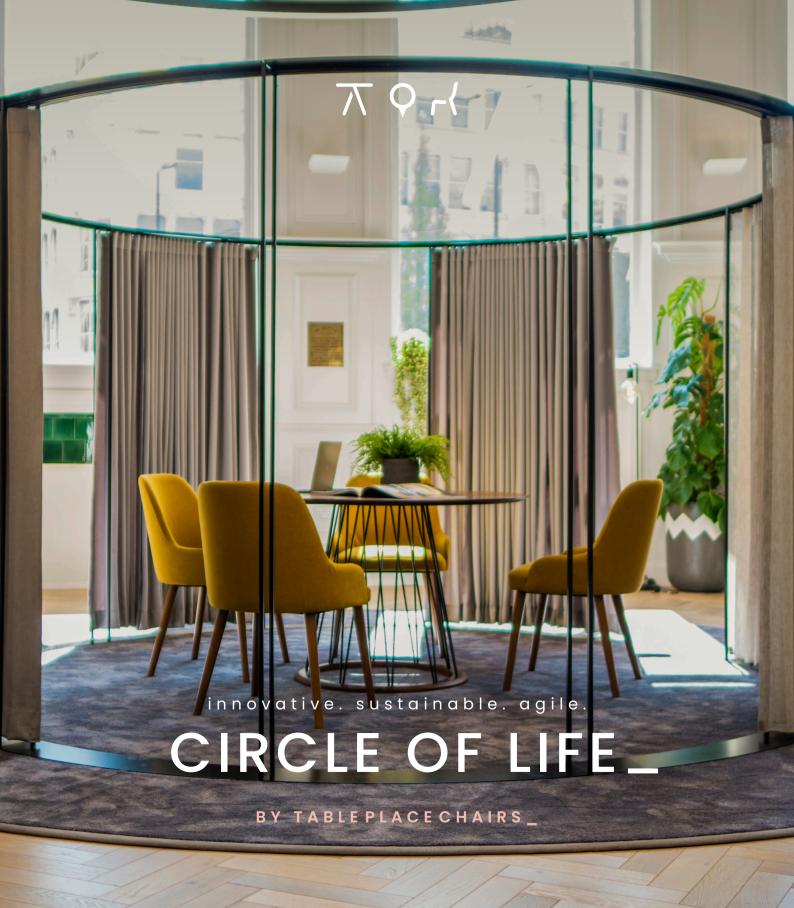

### it started with a sketch\_

innovative.

Introducing the Circle of Life, a structural free standing framework with hanging recycled plastic curtains, the sustainable answer to partitioning walls.

A great place to have impromptu meetings and quiet times.

### agile.

The modular freestanding system can be extended, reduced, moved and taken to new locations at any time without interfering with lighting, HVAC or flooring. Faster and more cost effective than traditional office alterations.