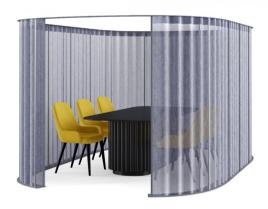

### it started with a sketch\_

innovative.

Introducing the Circle of Life, a structural free standing framework with hanging recycled plastic curtains, the sustainable answer to partitioning walls.

A great place to have impromptu meetings and quiet times.

### **Dominic Dugan**

"Brilliant alternative to the abundant glass meeting room. A meeting space without walls, this product will fit seamlessly in the next generation of the office space"

David Jackson

### agile.

The modular freestanding system can be extended, reduced, moved and taken to new locations at any time without interfering with lighting, HVAC or flooring. Faster and more cost effective than traditional office alterations.