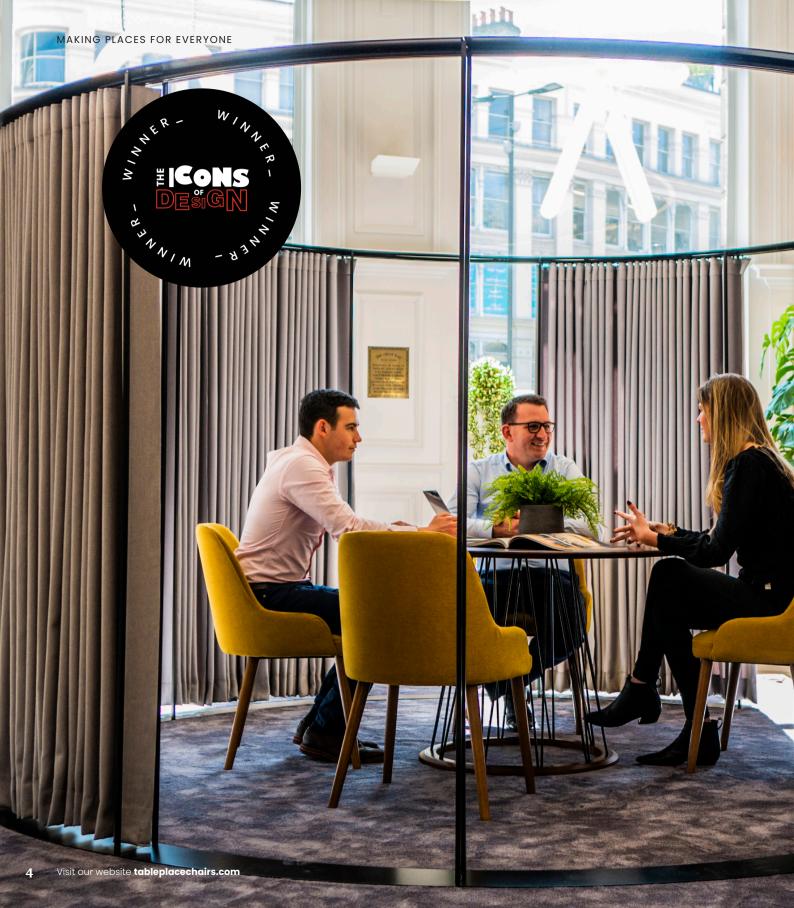

### it started with a sketch\_

innovative.

Introducing the Circle of Life, a structural free standing framework with hanging recycled plastic curtains, the sustainable answer to partitioning walls.

A great place to have impromptu meetings and quiet times.

# #1\_ a winning design

"Love the freestanding element and the softness of the materiality. Low impact on the design of spaces, i.e. don't have to impact the Cat A but also a great way to divide up space."

### **Dominic Dugan**

"Brilliant alternative to the abundant glass meeting room. A meeting space without walls, this product will fit seamlessly in the next generation of the office space"

David Jackson