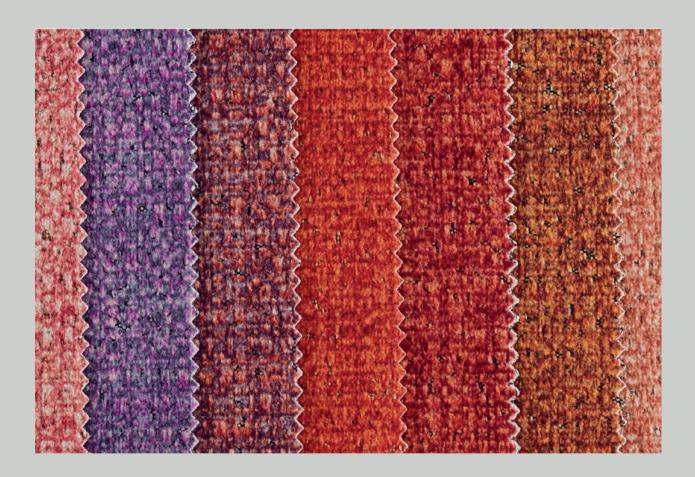

## **Carousel**

| Carousei      | Carousel              | Just Colour         | Pasha               | Lionella            |
|---------------|-----------------------|---------------------|---------------------|---------------------|
| Composition:  | 100% Polyester        | 100% PVC            | 12% PU, 88%PVC      | 15% PU,             |
| Total Weight: | 520g/m <sup>2 ±</sup> | 705g/m <sup>2</sup> | 550g/m <sup>2</sup> | 800g/m <sup>2</sup> |

Tensile Strength: Warp: 893 NW
Weft: 1068 NW

Tear Strength: Warp: 106NW Weft: 55NW

Abrasion: 75,000 1,000,000 500,000 500,000

Stain Resistance Aquaclean™ Technology

Antimicrobial: Aquaclean<sup>TM</sup> has ISO22196 ISO22196 ISO22196

been treated with Safefront Protective shield and will not support the growth of bacteria.

Flame Retardancy: BS5852 Crib 5 BS5852 Crib 5 BS5852 Crib 5 BS5852 Crib 5

Suitability: Severe Contract Severe Contract Severe Contract Severe Contract

Aquaclean™ Technology is a cleaning facilitator. This means that most stains can be removed using water only. For more persistent stains you can add neutral soap to the water to remove the stain. We do not recommend using alcohol or any other kind of abrasive, synthetic detergent, wax polish or aerosol spray for cleaning Carousel. If you are unsure about how to clean your fabric, contact us