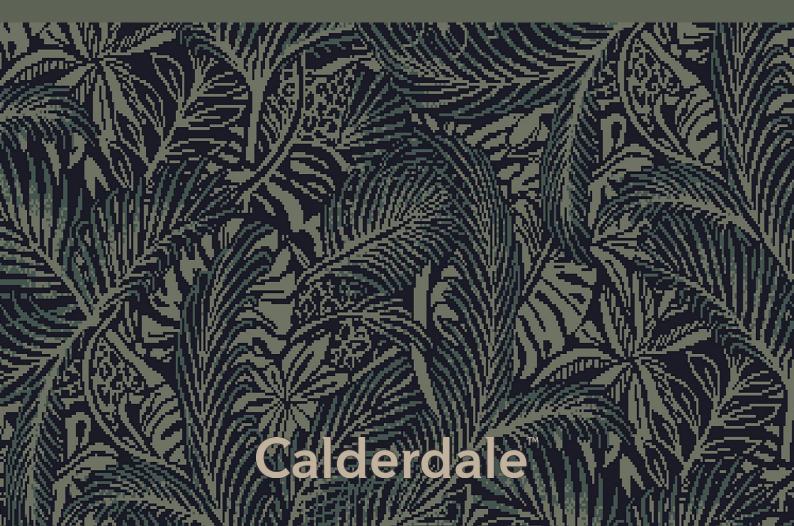

# Calderdale

William Morris was a big influence within this collection. He is wellknown for using natural motifs and believing in the importance of creating beautiful, well-made objects.

Here at Calderdale, we believe this too. Therefore, taking influence from William, we have combined modernised Arts and Crafts design with the current obsession of greenery to create a unique on trend collection.

This collection is maximalism, but with a sophisticated twist. It showcases layers of foliage and shapes that create intricate patterns, which make a statement within interiors.

RA ΗA P -

36" (0.91m) 18" (0.46m) +/- 3% Straight