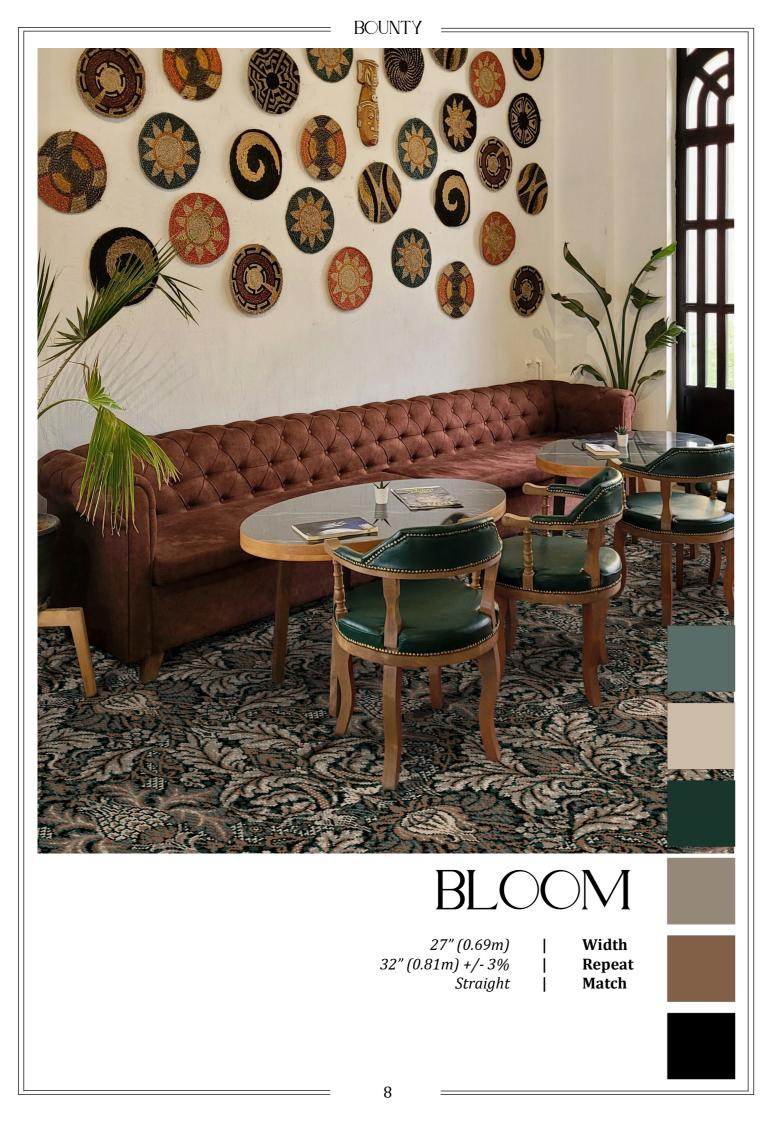

### BOUNTY \_\_\_\_\_

Width Repeat Match 

36" (0.91m) 36" (0.91m) +/- 3% Straight

36" (0.91m) 24" (0.61m) +/- 3% Half Drop

27" (0.69m) | Width 26.5" (0.67m) +/- 3% | Repeat Straight | Match