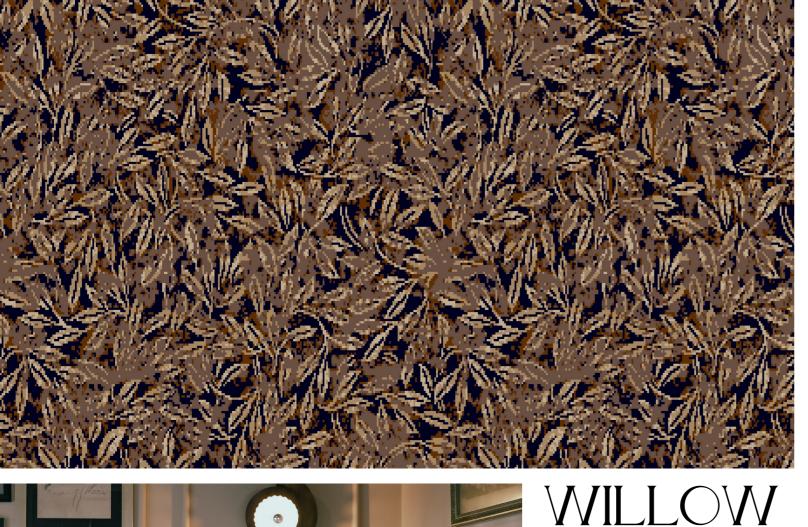

William Morris was a big influence within this collection. He is wellknown for using natural motifs and believing in the importance of creating beautiful, well-made objects.

Here at Calderdale, we believe this too. Therefore, taking influence from William, we have combined modernised Arts and Crafts design with the current obsession of greenery to create a unique on trend collection.

This collection is maximalism, but with a sophisticated twist. It showcases layers of foliage and shapes that create intricate patterns, which make a statement within interiors.

RA ΗA P -

36" (0.91m) 18" (0.46m) +/- 3% Straight