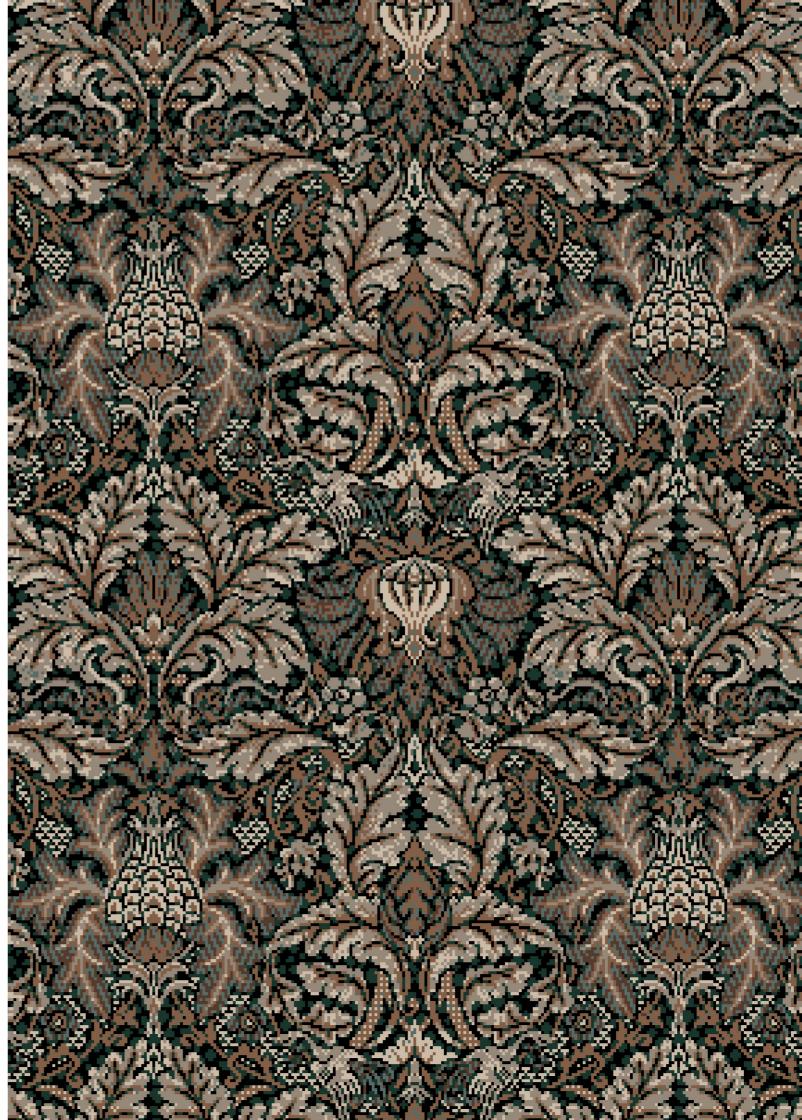

## BOUNTY

Bounty 2022 is inspired by the Arts and Crafts movement, which was created in the late 19th century in Britain. This movement reformed manufacturing and created value within decorative arts. Since then, the appeal for Arts and Crafts within design has become widely recognised.

William Morris was a big influence within this collection. He is wellknown for using natural motifs and believing in the importance of creating beautiful, well-made objects.

Here at Calderdale, we believe this too. Therefore, taking influence from William, we have combined modernised Arts and Crafts design with the current obsession of greenery to create a unique on trend collection.

This collection is maximalism, but with a sophisticated twist. It showcases layers of foliage and shapes that create intricate patterns, which make a statement within interiors.

RA ΗA P -

36" (0.91m) 18" (0.46m) +/- 3% Straight