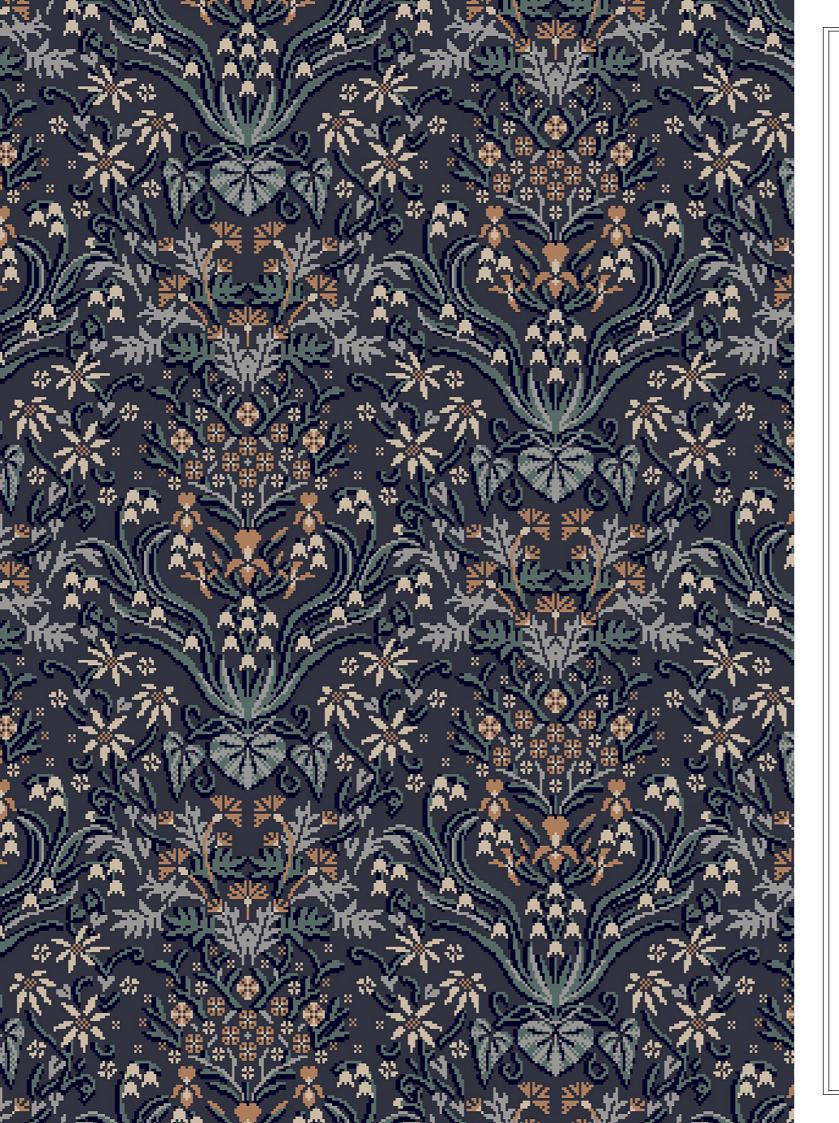

## BOUNTY

Bounty 2022 is inspired by the Arts and Crafts movement, which was created in the late 19th century in Britain. This movement reformed manufacturing and created value within decorative arts. Since then, the appeal for Arts and Crafts within design has become widely recognised.

William Morris was a big influence within this collection. He is wellknown for using natural motifs and believing in the importance of creating beautiful, well-made objects.

Here at Calderdale, we believe this too. Therefore, taking influence from William, we have combined modernised Arts and Crafts design with the current obsession of greenery to create a unique on trend collection.

This collection is maximalism, but with a sophisticated twist. It showcases layers of foliage and shapes that create intricate patterns, which make a statement within interiors.

RA ΗA P -

36" (0.91m) 18" (0.46m) +/- 3% Straight