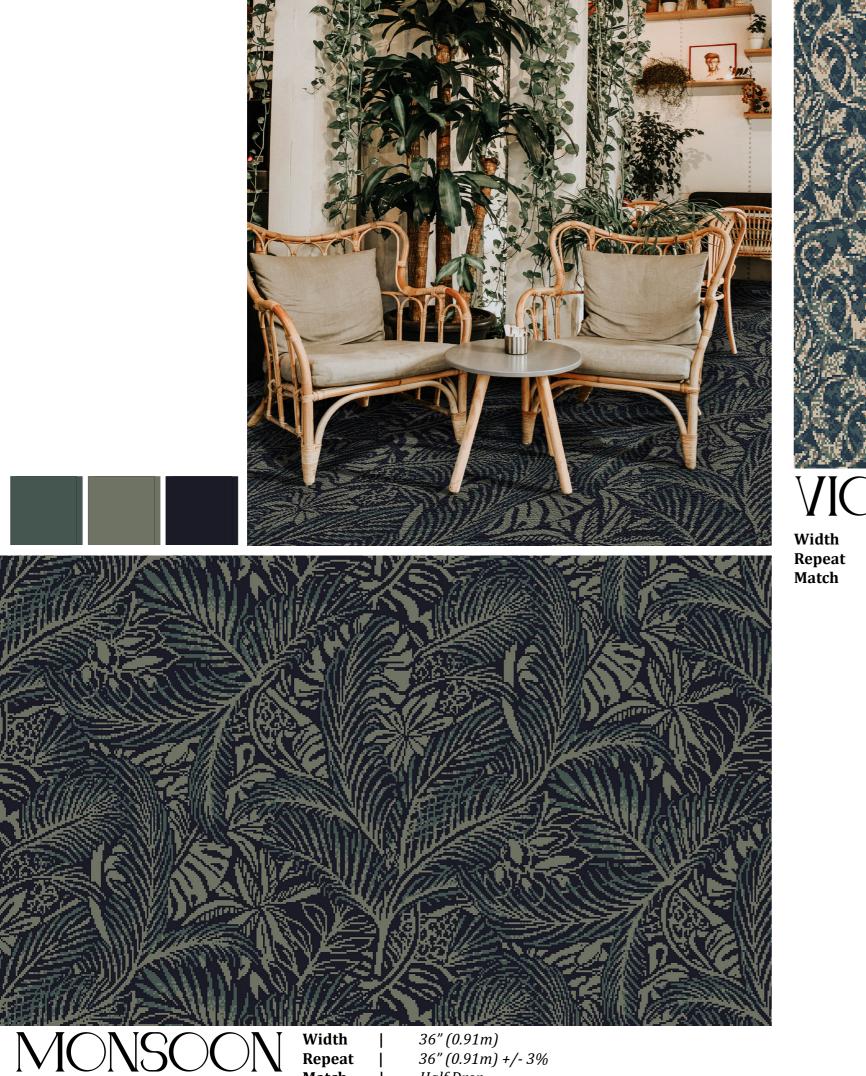

## SAVANNAH

36" (0.91m) 41.3" (1.05m) +/- 3% Half Drop

Width Repeat Match

\_\_\_\_

\_\_\_\_