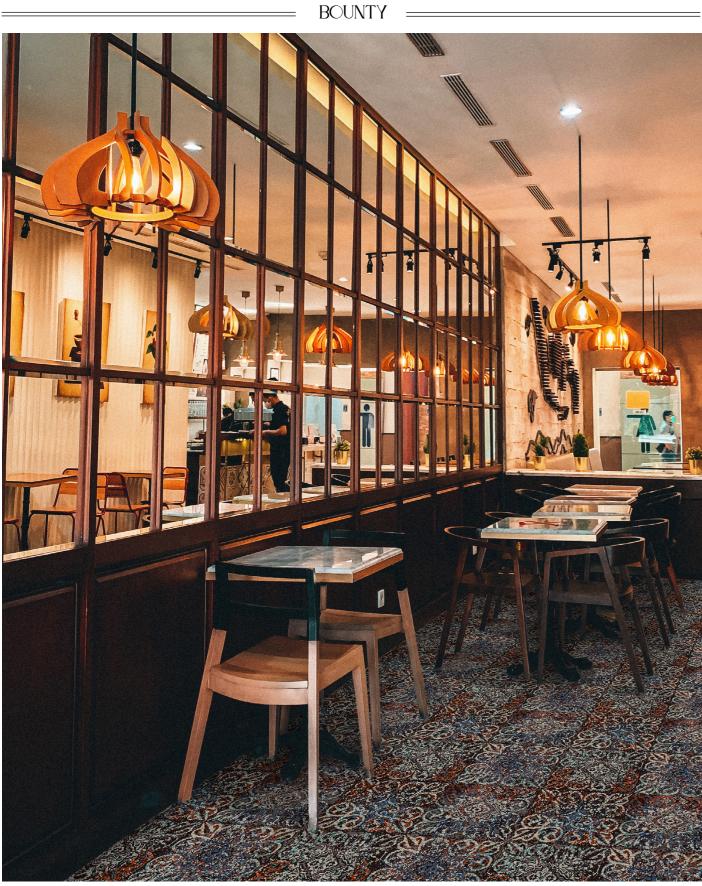

## BOUNTY

Bounty 2022 is inspired by the Arts and Crafts movement, which was created in the late 19th century in Britain. This movement reformed manufacturing and created value within decorative arts. Since then, the appeal for Arts and Crafts within design has become widely recognised.

This collection is maximalism, but with a sophisticated twist. It showcases layers of foliage and shapes that create intricate patterns, which make a statement within interiors.

RA ΗA P -

36" (0.91m) 18" (0.46m) +/- 3% Straight