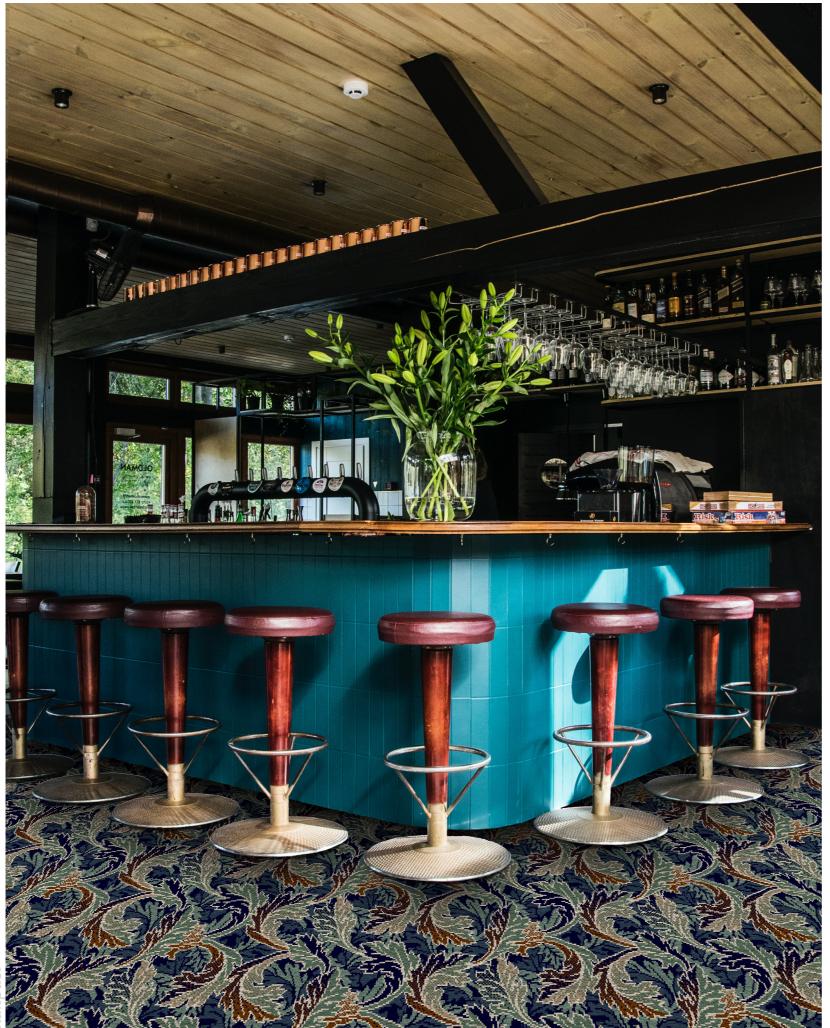

This collection is maximalism, but with a sophisticated twist. It showcases layers of foliage and shapes that create intricate patterns, which make a statement within interiors.

RA ΗA P -

36" (0.91m) 18" (0.46m) +/- 3% Straight

### BOUNTY \_\_\_\_\_

Width Repeat Match 

36" (0.91m) 36" (0.91m) +/- 3% Straight

36" (0.91m) 24" (0.61m) +/- 3% Half Drop

27" (0.69m) | Width 26.5" (0.67m) +/- 3% | Repeat Straight | Match