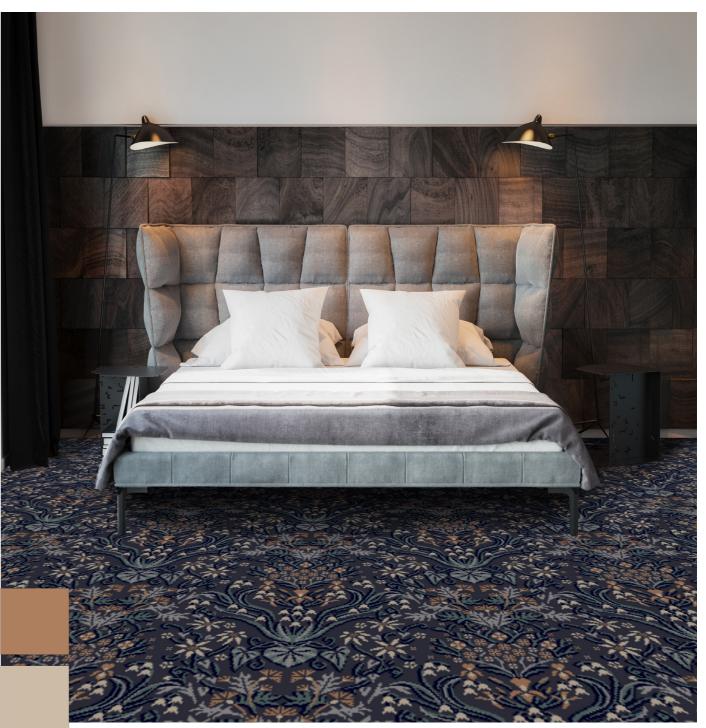

### BOUNTY \_\_\_\_\_

Width Repeat Match 

36" (0.91m) 36" (0.91m) +/- 3% Straight

36" (0.91m) 24" (0.61m) +/- 3% Half Drop

27" (0.69m) | Width 26.5" (0.67m) +/- 3% | Repeat Straight | Match