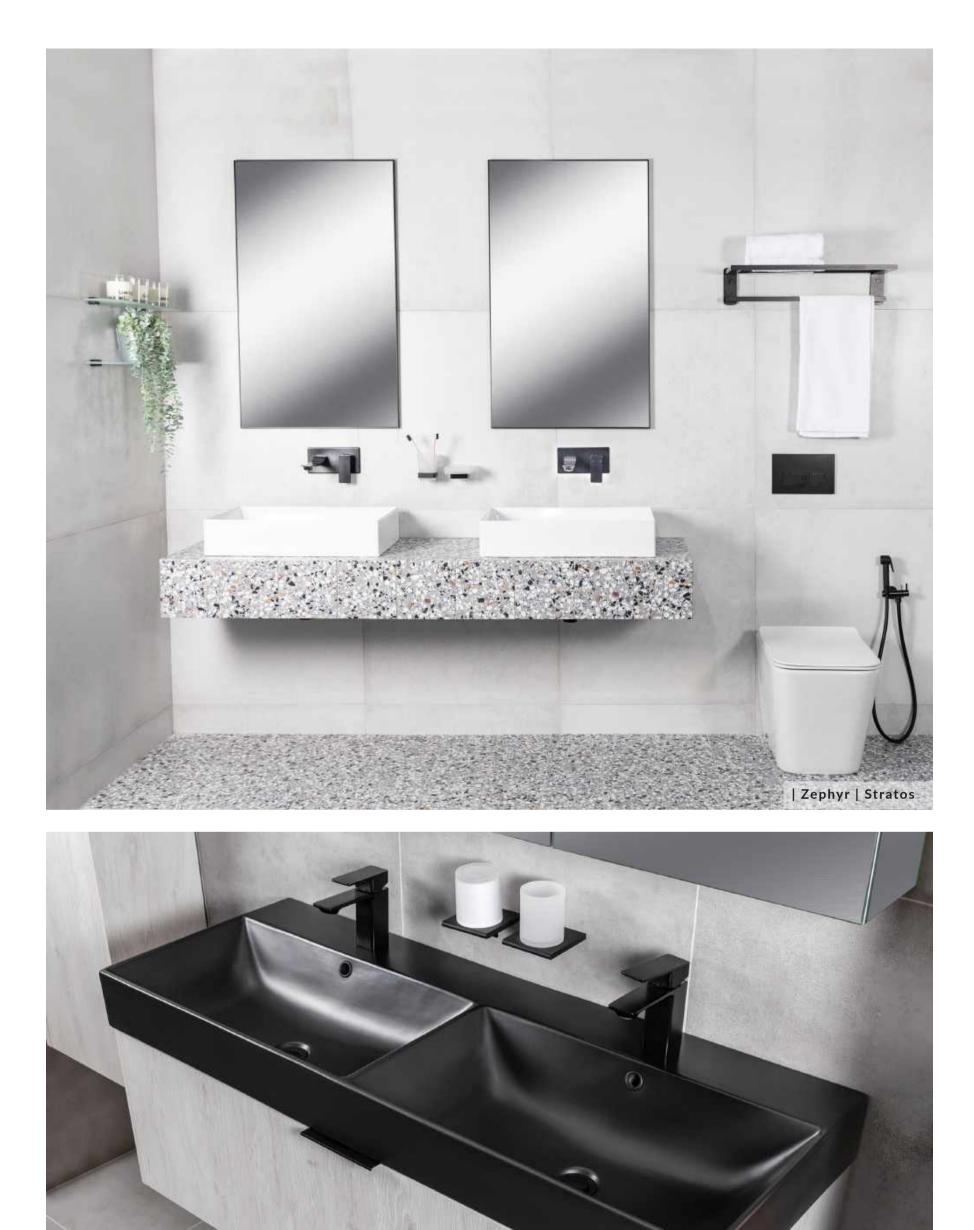

Delivering a fresh perspective to bathroom design with strong angular lines and directional styling, Zephyr is the ideal choice for an ultra-modern bathroom aesthetic. Coordinating brassware, sanitaryware and accessories makes it easy to achieve a standout look: opt for Zephyr brassware in a Matt Black finish for striking minimalism, a Chrome finish for a Scandi vibe, or PVD Gold to switch it up to ultra-luxe.