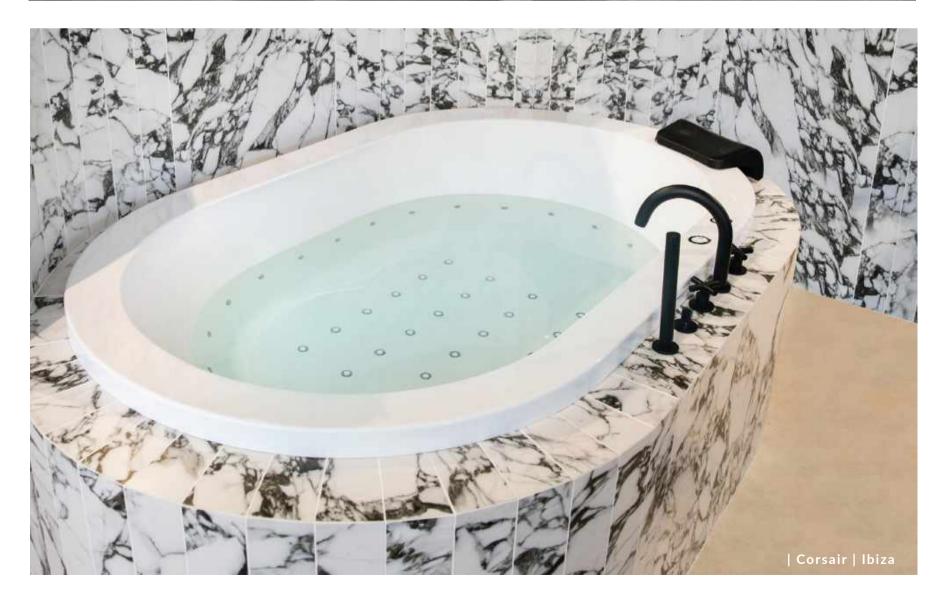

For the ultimate in bathroom bliss, create a spa at home with our wide range of whirlpool baths, rain showers, steam rooms and rejuvenating chromotherapy solutions. Soak away stress with an ISO 9001 standard compliant whirlpool bath customised to your exact specifications; with up to 42 air and water jets to choose from, all conveniently controlled from a central console, the ideal underwater massage is literally at your fingertips. Add a spa shower with a range of functions, including Wide Rain, Cascade, Rain Waterfall and Mist, for a truly sensory experience designed to reinvigorate the mind, body and soul.

- BATHING -

The ultimate ingredient for a bathroom that evokes hotel-style luxury, a freestanding bathtub is a stunning focal point that works with any aesthetic whilst enabling unique layouts and creative configurations. Designed for deep soaking, a freestanding tub turns a bathroom into an inviting retreat, a private space to relax, recharge and forget about the stresses of the day.