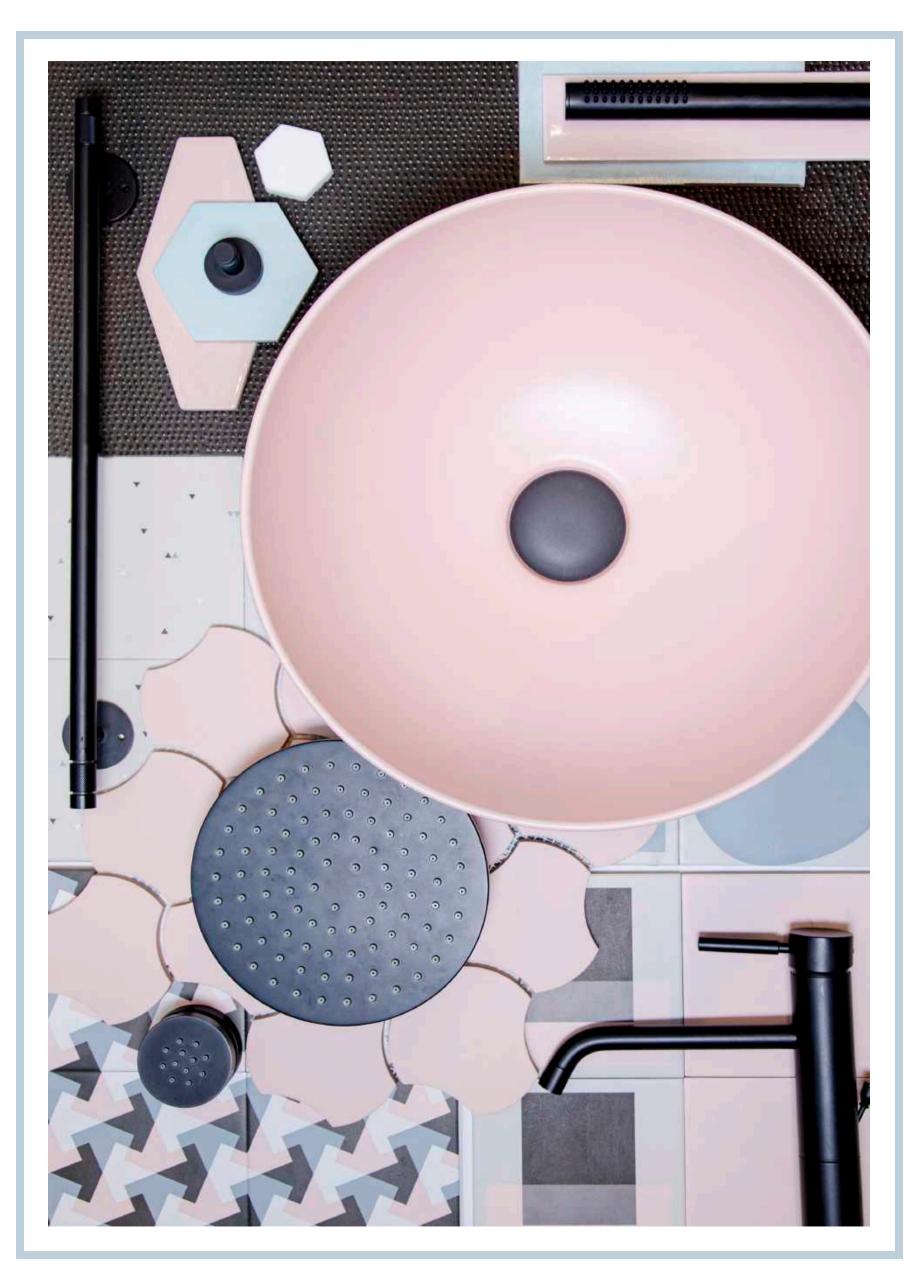

-000-

Inspired by the understated beauty of the Japanese aesthetic, Toko's sleek lines are the perfect complement to a contemporary bathroom retreat. Available in four distinct finishes – Chrome, Brushed Nickel, Lacquered Zanzibar and PVD Gold – the Toko collection includes basin, bath and shower mixers, shower heads and a wide range of accessories. Complete the look with the soft curves of the Toko washbasin, WC and bidet, all in white ceramic.