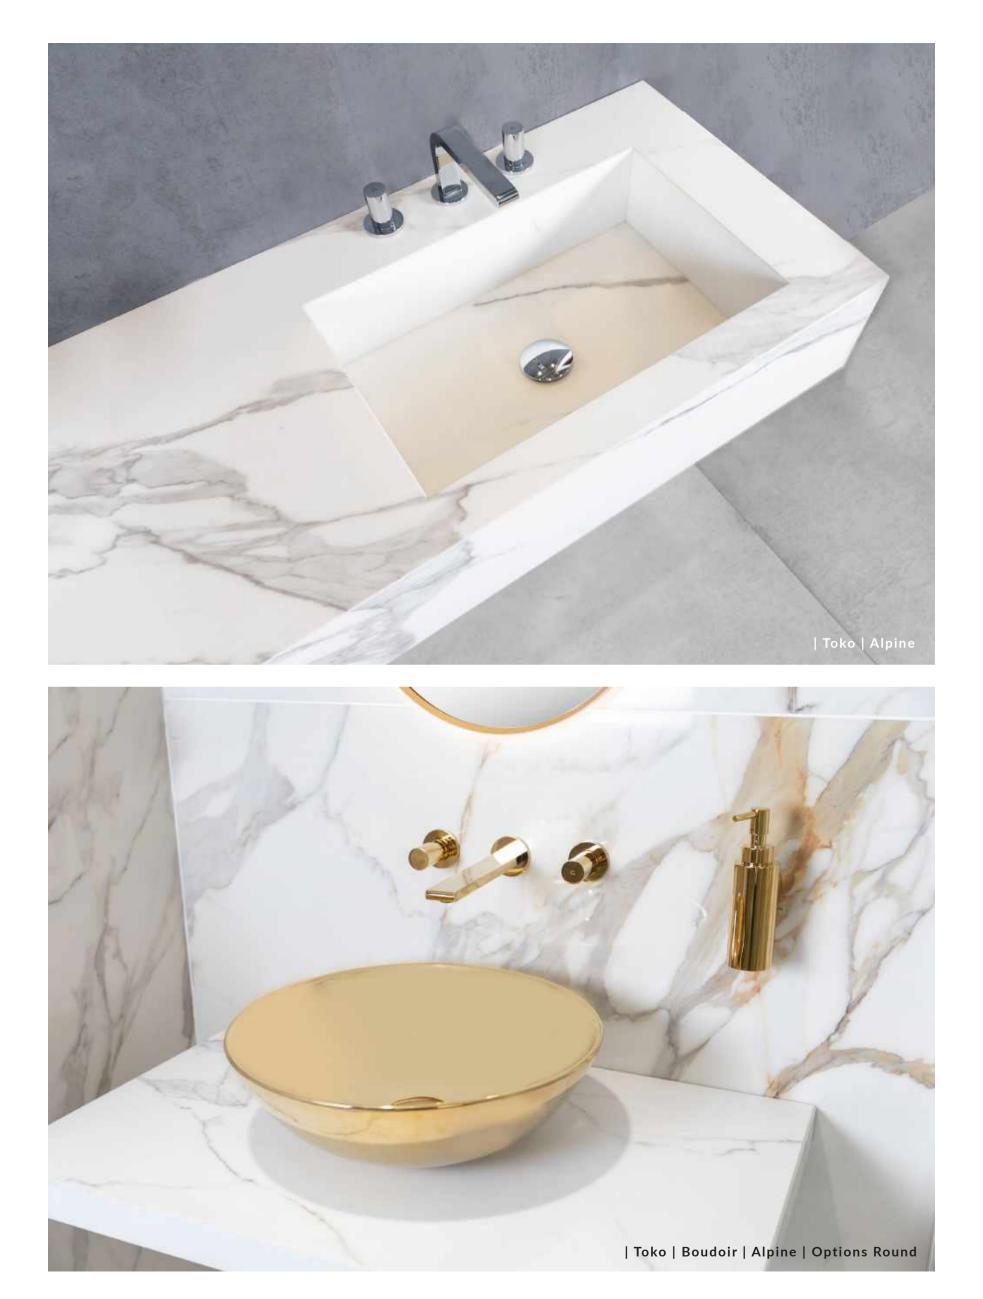

The ultimate in hotel-chic, the Alpine range is a versatile solution designed to work across diverse design aesthetics, from Modern Minimalist through to Maximalist Opulence. With no less than 26 basins, four counter shelf options in different sizes and eight different finishes to choose from, Alpine allows you to create the ultimate luxury bathroom to your unique specifications. As durable as it is beautiful, the range features reinforced joints for superior load bearing capacity and a made-to-fit bracket for easy 'handin-glove' installation. With each piece handmade to order by skilled artisans, superior attention to detail comes through, with the vein running through each tile matched exactly during the cutting process for a seamless effect.