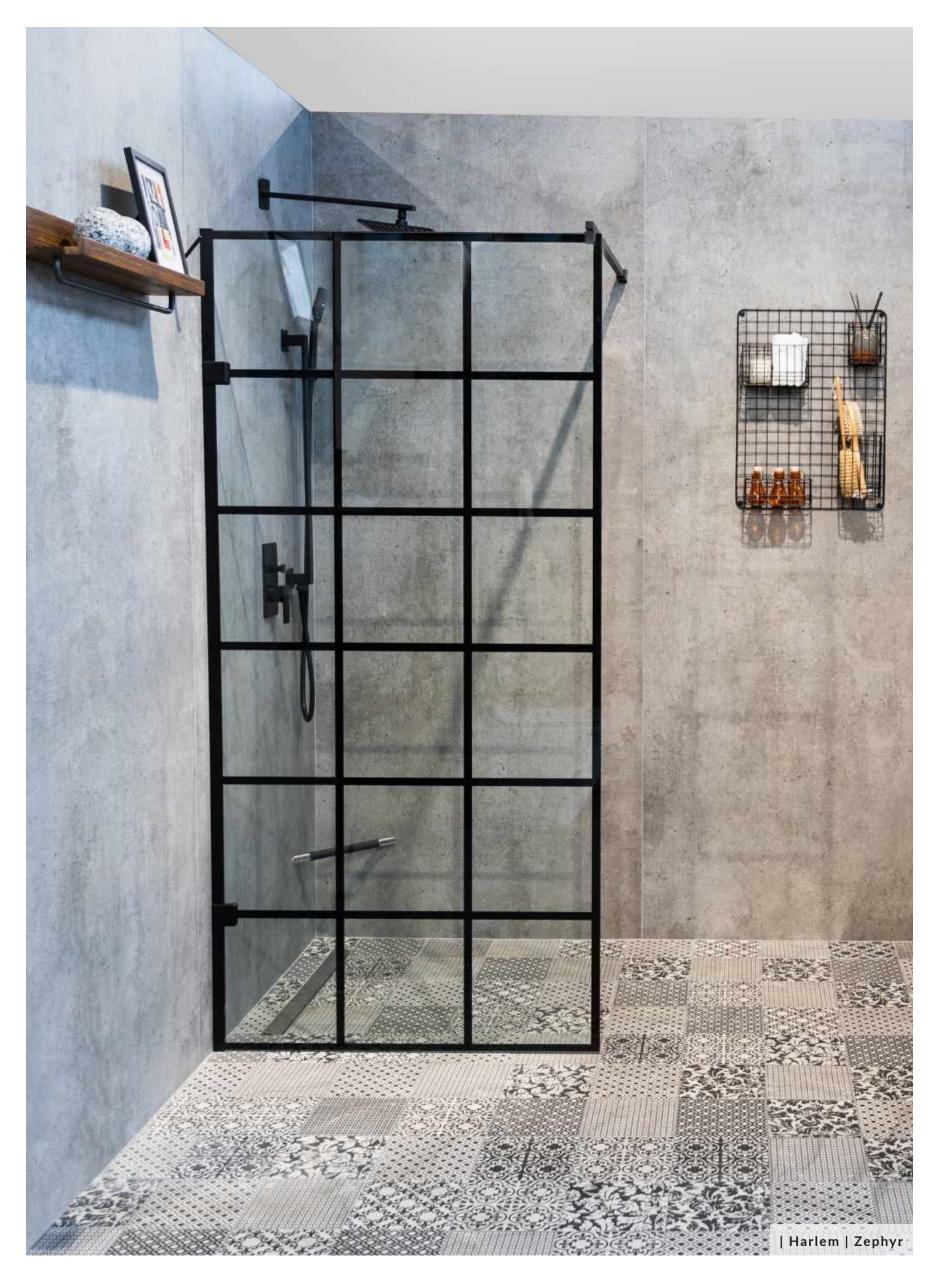

Capture the essence of New York Loft Living with the design-led Harlem collection. Juxtaposing warm American Oak with Matt Black to striking effect, the Harlem range represents metropolitan styling at its very best. The versatile range includes mounted vanity units, open and closed cabinets and countertops, enabling numerous configurations to suit the dimensions of different spaces. The collection also includes an Illuminated LED Mirror with Back Lighting, Countertop and Wall Mounted Washbasins in Matt White and Matt Black, a stunning Walk-in Shower Panel, and a range of coordinating accessories.