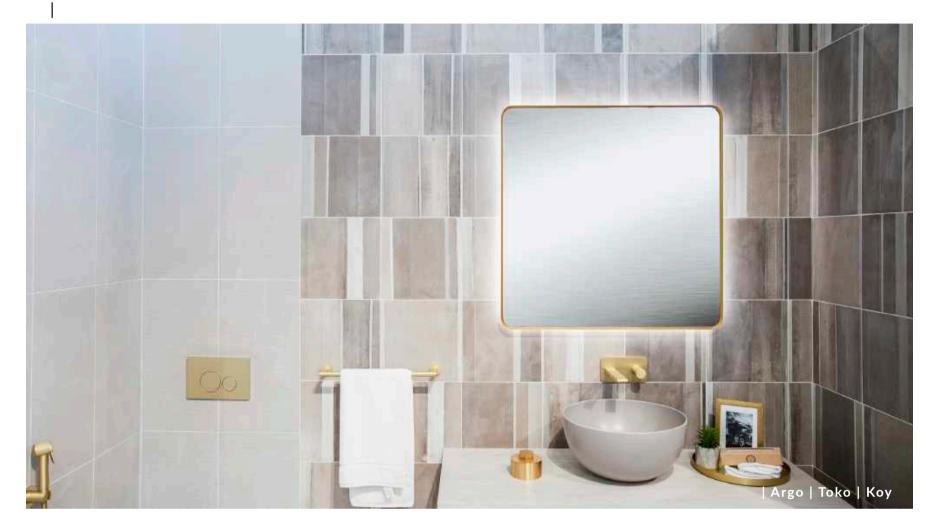

-000-

Inspired by the understated beauty of the Japanese aesthetic, Toko's sleek lines are the perfect complement to a contemporary bathroom retreat. Available in four distinct finishes – Chrome, Brushed Nickel, Lacquered Zanzibar and PVD Gold – the Toko collection includes basin, bath and shower mixers, shower heads and a wide range of accessories. Complete the look with the soft curves of the Toko washbasin, WC and bidet, all in white ceramic.

The sculptural simplicity of Koy infuses contemporary bathroom spaces with effortless elegance. Sleek lines and soft curves combine for timeless style; try Koy brassware in Matt Black, Chrome or Brushed Nickel with a Koy ceramic basin, available in a wide range of colours including Matt Black, Matt White, Matt Grey, Matt Pink and Matt Green, for seriously on-trend styling.