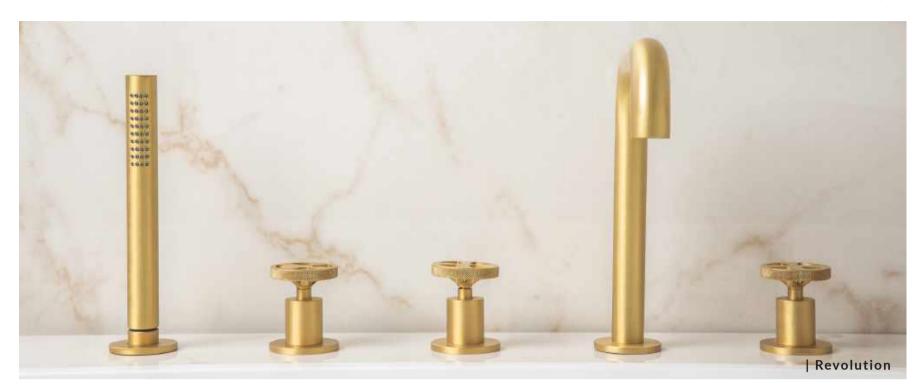

**REVOLUTION-**

A Revolution in bathroom styling, our industrial-inspired collection combines directional design with expert craftmanship and exquisite detailing. With beautiful brassware in five different finishes, the Revolution range is guaranteed to infuse your space with edgy, on-trend style.

Unique yet incredibly versatile, the Revolution brassware collection comprises a choice of basin, bath and shower mixers, valves and shower slide rails, all available in Anthracite, Lacquered Zanzibar, Matt Black, Brushed Nickel or Chrome finishes. For added retro appeal, complete the look with the distinctive contours of the Revolution reversible countertop sink in black or white ceramic.