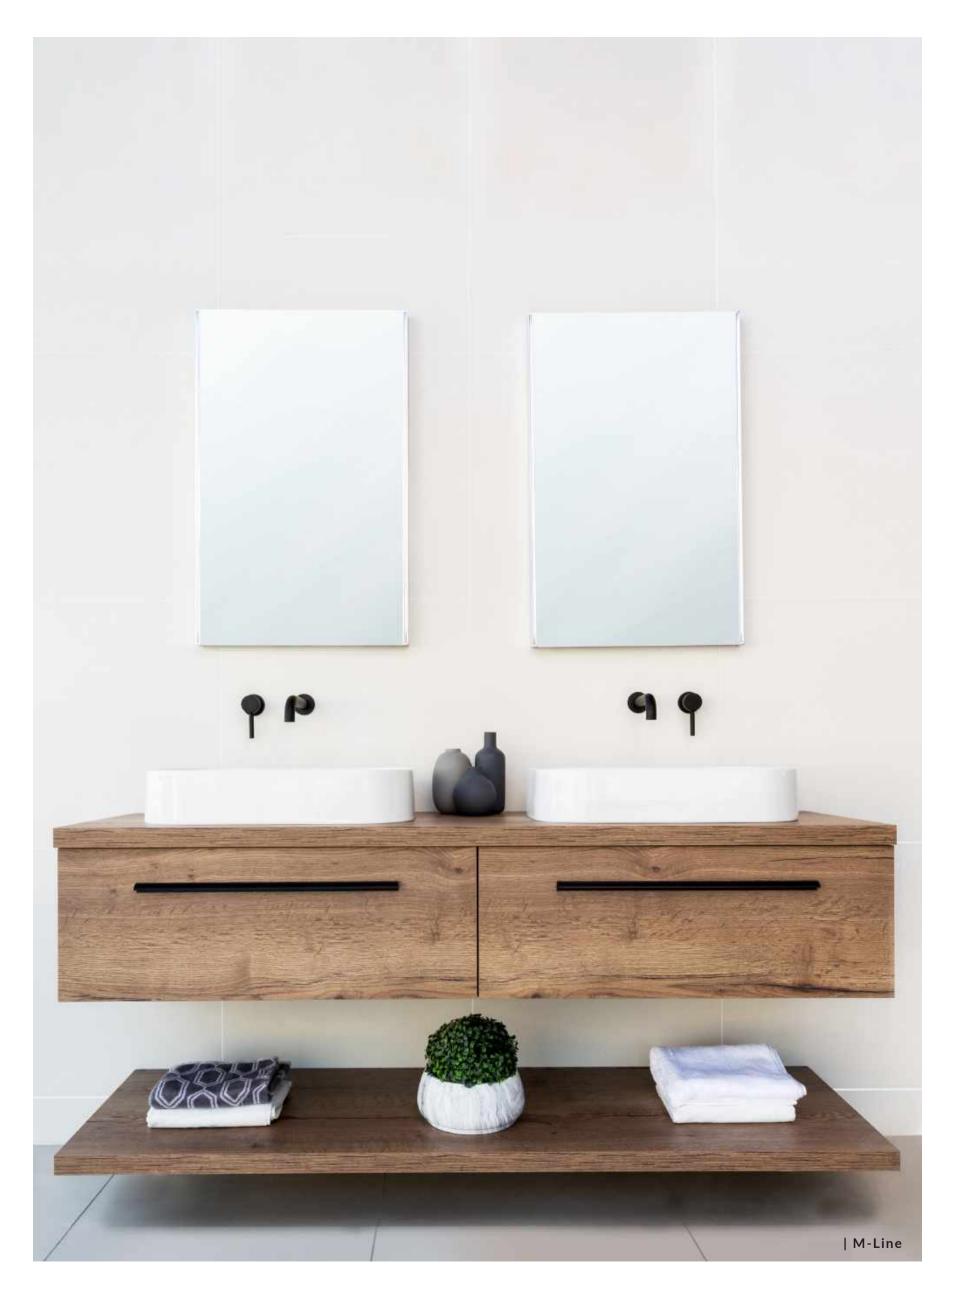

-- M-LINE --

The contemporary M-Line collection has been perennially popular since it was first introduced by BAGNODESIGN several years ago. With new products added to the range annually to ensure it continues to work across a wide range of on-trend looks, M-Line is as versatile as it is durable. Offered in a range of finishes to make it compatible with different signature styles, choose from M-Line brassware in Chrome, Lacquered Zanzibar, Brushed Nickel, Matt Black or Brushed Copper for a look as unique as you are.