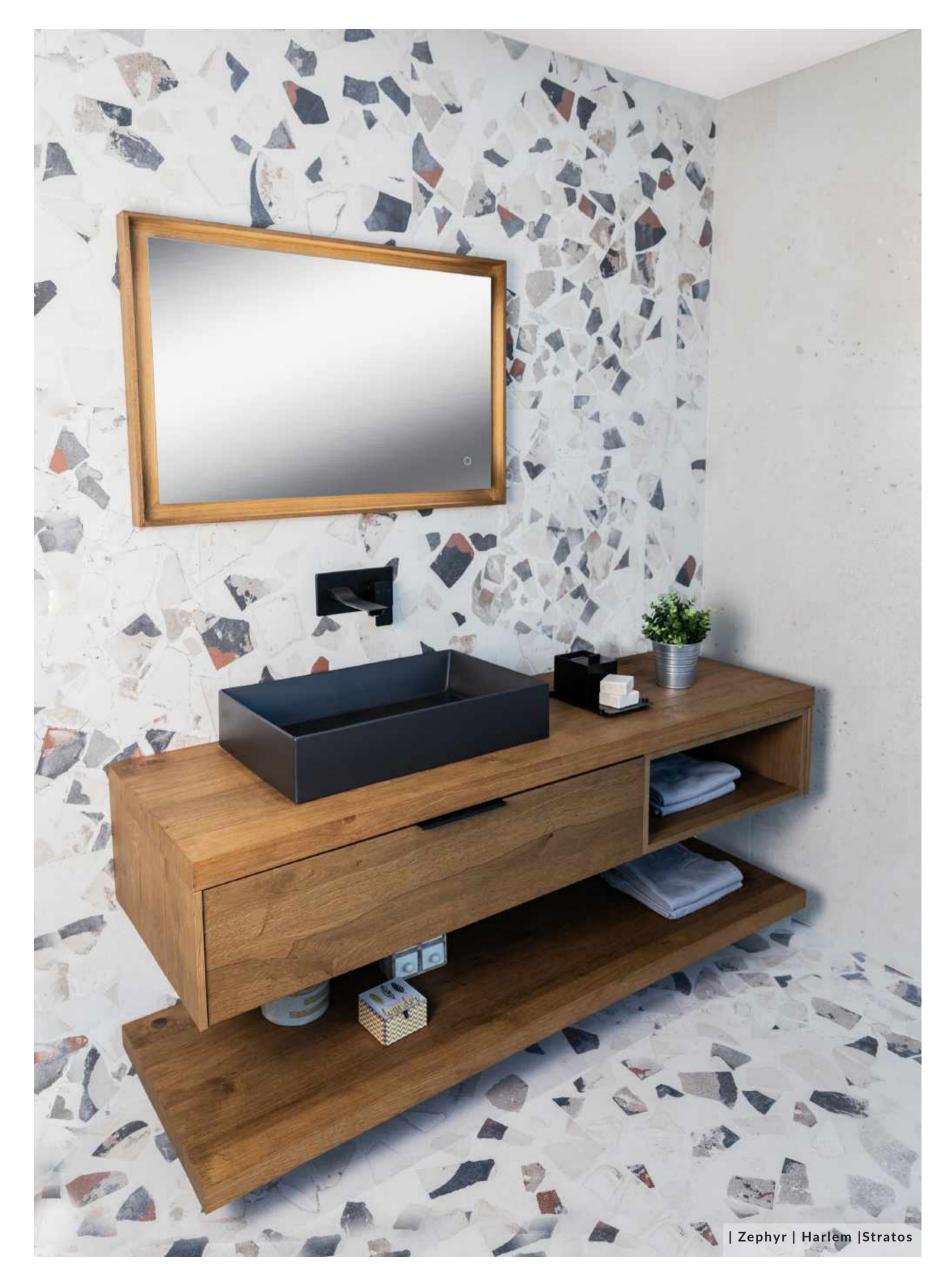

Capture the essence of New York Loft Living with the design-led Harlem collection. Juxtaposing warm American Oak with Matt Black to striking effect, the Harlem range represents metropolitan styling at its very best. The versatile range includes mounted vanity units, open and closed cabinets and countertops, enabling numerous configurations to suit the dimensions of different spaces. The collection also includes an Illuminated LED Mirror with Back Lighting, Countertop and Wall Mounted Washbasins in Matt White and Matt Black, a stunning Walk-in Shower Panel, and a range of coordinating accessories.