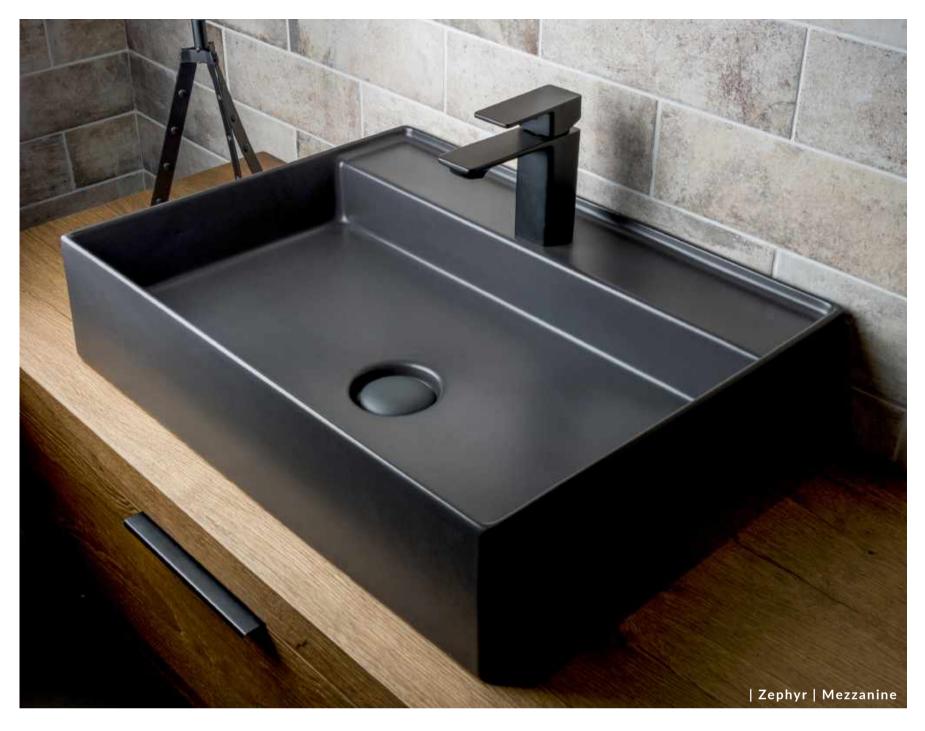

Delivering a fresh perspective to bathroom design with strong angular lines and directional styling, Zephyr is the ideal choice for an ultra-modern bathroom aesthetic. Coordinating brassware, sanitaryware and accessories makes it easy to achieve a standout look: opt for Zephyr brassware in a Matt Black finish for striking minimalism, a Chrome finish for a Scandi vibe, or PVD Gold to switch it up to ultra-luxe.