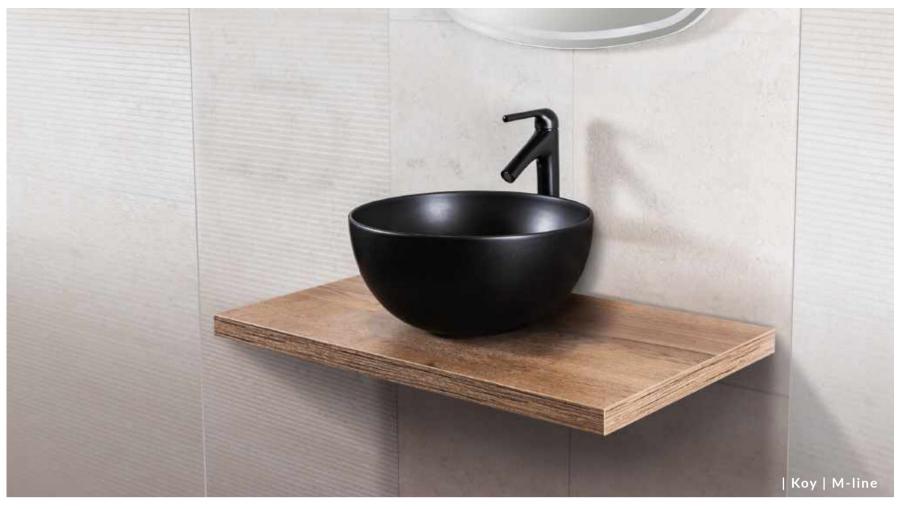

The sculptural simplicity of Koy infuses contemporary bathroom spaces with effortless elegance. Sleek lines and soft curves combine for timeless style; try Koy brassware in Matt Black, Chrome or Brushed Nickel with a Koy ceramic basin, available in a wide range of colours including Matt Black, Matt White, Matt Grey, Matt Pink and Matt Green, for seriously on-trend styling.

-- M-LINE --

The contemporary M-Line collection has been perennially popular since it was first introduced by BAGNODESIGN several years ago. With new products added to the range annually to ensure it continues to work across a wide range of on-trend looks, M-Line is as versatile as it is durable. Offered in a range of finishes to make it compatible with different signature styles, choose from M-Line brassware in Chrome, Lacquered Zanzibar, Brushed Nickel, Matt Black or Brushed Copper for a look as unique as you are.