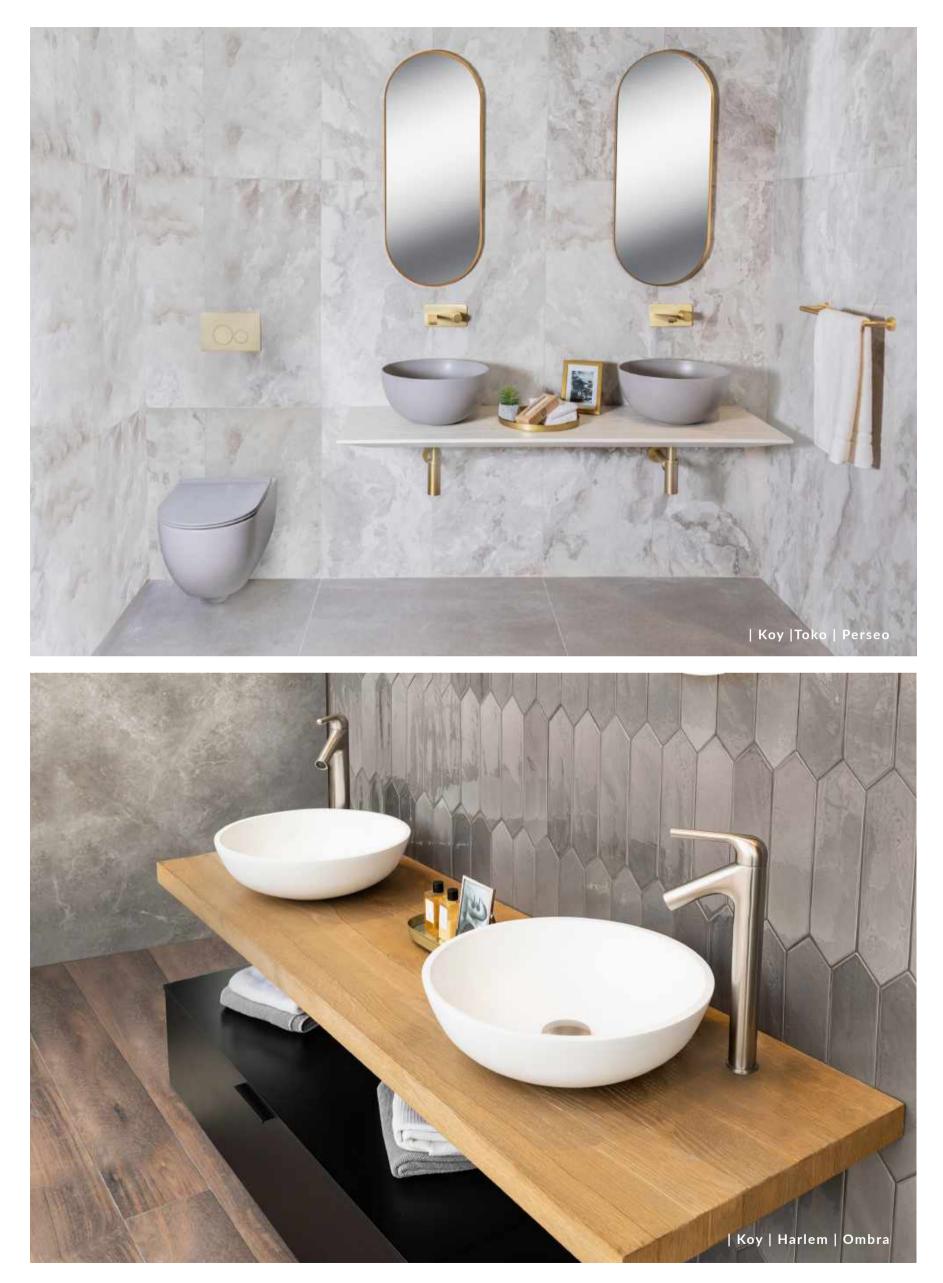

The sculptural simplicity of Koy infuses contemporary bathroom spaces with effortless elegance. Sleek lines and soft curves combine for timeless style; try Koy brassware in Matt Black, Chrome or Brushed Nickel with a Koy ceramic basin, available in a wide range of colours including Matt Black, Matt White, Matt Grey, Matt Pink and Matt Green, for seriously on-trend styling.

Capture the essence of New York Loft Living with the design-led Harlem collection. Juxtaposing warm American Oak with Matt Black to striking effect, the Harlem range represents metropolitan styling at its very best. The versatile range includes mounted vanity units, open and closed cabinets and countertops, enabling numerous configurations to suit the dimensions of different spaces. The collection also includes an Illuminated LED Mirror with Back Lighting, Countertop and Wall Mounted Washbasins in Matt White and Matt Black, a stunning Walk-in Shower Panel, and a range of coordinating accessories.