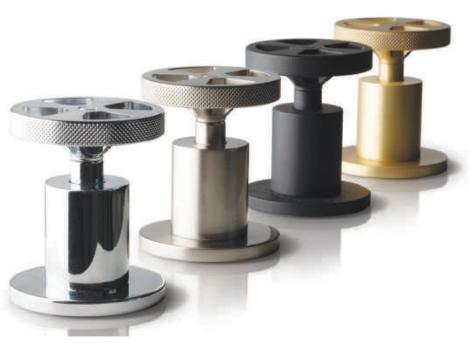

**REVOLUTION-**

A Revolution in bathroom styling, our industrial-inspired collection combines directional design with expert craftmanship and exquisite detailing. With beautiful brassware in five different finishes, the Revolution range is guaranteed to infuse your space with edgy, on-trend style.

Unique yet incredibly versatile, the Revolution brassware collection comprises a choice of basin, bath and shower mixers, valves and shower slide rails, all available in Anthracite, Lacquered Zanzibar, Matt Black, Brushed Nickel or Chrome finishes. For added retro appeal, complete the look with the distinctive contours of the Revolution reversible countertop sink in black or white ceramic.