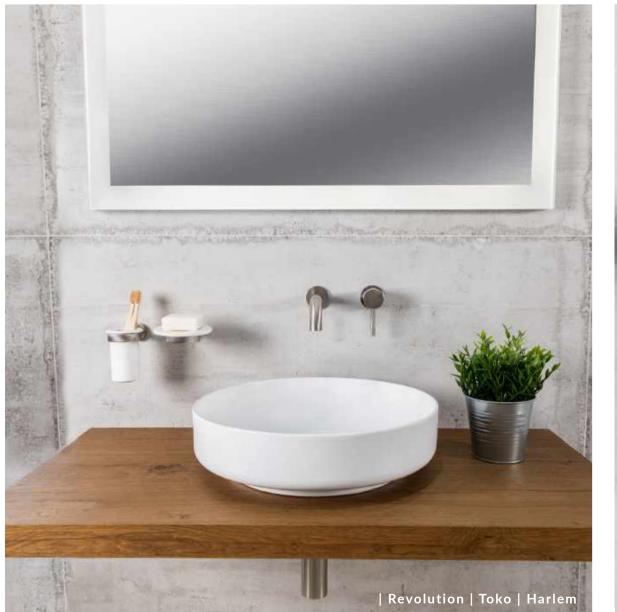

**REVOLUTION-**

A Revolution in bathroom styling, our industrial-inspired collection combines directional design with expert craftmanship and exquisite detailing. With beautiful brassware in five different finishes, the Revolution range is guaranteed to infuse your space with edgy, on-trend style.

Unique yet incredibly versatile, the Revolution brassware collection comprises a choice of basin, bath and shower mixers, valves and shower slide rails, all available in Anthracite, Lacquered Zanzibar, Matt Black, Brushed Nickel or Chrome finishes. For added retro appeal, complete the look with the distinctive contours of the Revolution reversible countertop sink in black or white ceramic.

-000-

Inspired by the understated beauty of the Japanese aesthetic, Toko's sleek lines are the perfect complement to a contemporary bathroom retreat. Available in four distinct finishes – Chrome, Brushed Nickel, Lacquered Zanzibar and PVD Gold – the Toko collection includes basin, bath and shower mixers, shower heads and a wide range of accessories. Complete the look with the soft curves of the Toko washbasin, WC and bidet, all in white ceramic.

Capture the essence of New York Loft Living with the design-led Harlem collection. Juxtaposing warm American Oak with Matt Black to striking effect, the Harlem range represents metropolitan styling at its very best. The versatile range includes mounted vanity units, open and closed cabinets and countertops, enabling numerous configurations to suit the dimensions of different spaces. The collection also includes an Illuminated LED Mirror with Back Lighting, Countertop and Wall Mounted Washbasins in Matt White and Matt Black, a stunning Walk-in Shower Panel, and a range of coordinating accessories.