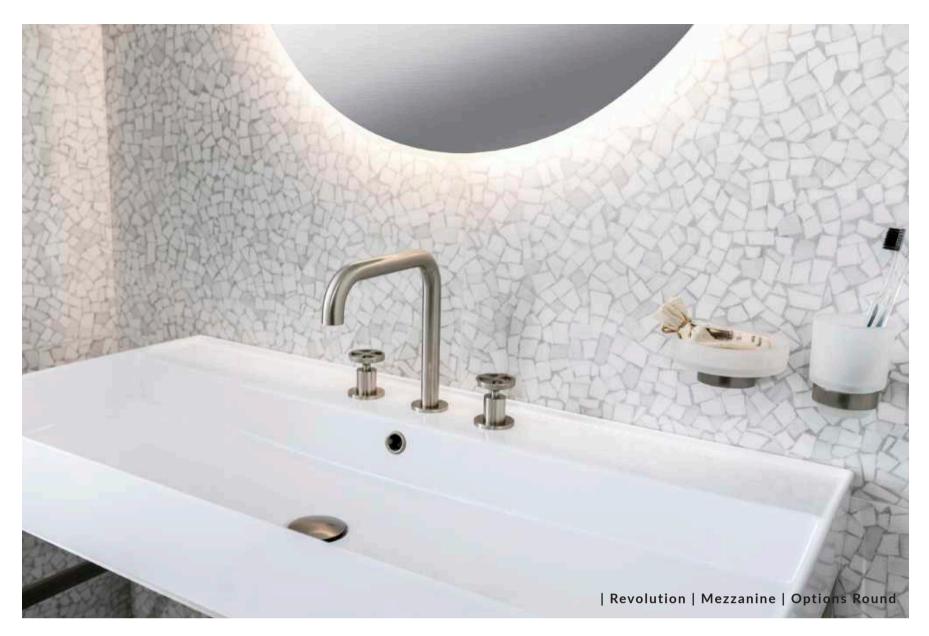

**REVOLUTION-**

A Revolution in bathroom styling, our industrial-inspired collection combines directional design with expert craftmanship and exquisite detailing. With beautiful brassware in five different finishes, the Revolution range is guaranteed to infuse your space with edgy, on-trend style.

Unique yet incredibly versatile, the Revolution brassware collection comprises a choice of basin, bath and shower mixers, valves and shower slide rails, all available in Anthracite, Lacquered Zanzibar, Matt Black, Brushed Nickel or Chrome finishes. For added retro appeal, complete the look with the distinctive contours of the Revolution reversible countertop sink in black or white ceramic.