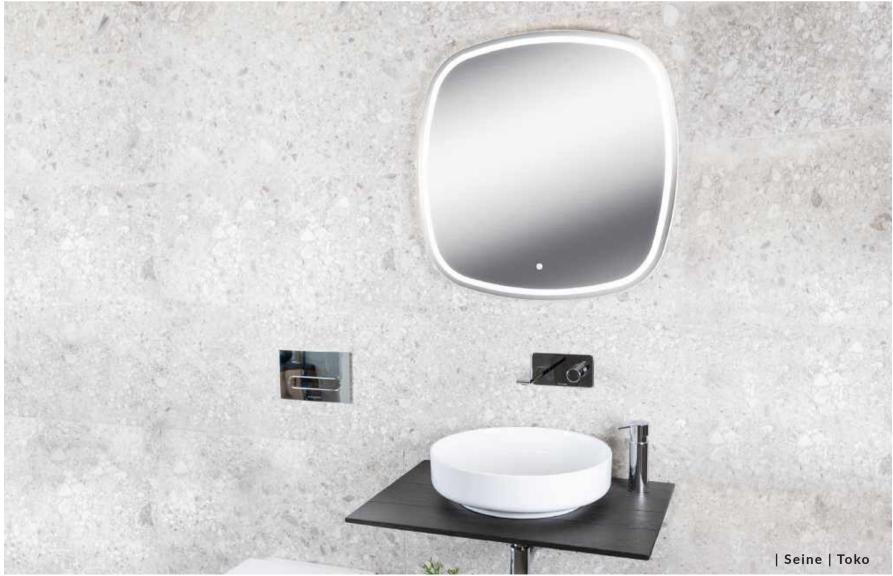

-000-

Inspired by the understated beauty of the Japanese aesthetic, Toko's sleek lines are the perfect complement to a contemporary bathroom retreat. Available in four distinct finishes – Chrome, Brushed Nickel, Lacquered Zanzibar and PVD Gold – the Toko collection includes basin, bath and shower mixers, shower heads and a wide range of accessories. Complete the look with the soft curves of the Toko washbasin, WC and bidet, all in white ceramic.

A perfectly placed bathroom mirror amplifies aesthetic impact whilst reflecting light to make your bathroom look more spacious. Opt for a mirror with integrated lighting for functionality, or a backlit mirror to add drama and an extra wash of illumination. From circular contours, geo forms and rectangular shapes, our collection features a choice of different designs and sizes that work well in contemporary and classically-styled bathroom spaces, with a range of finishes to complement your brassware.