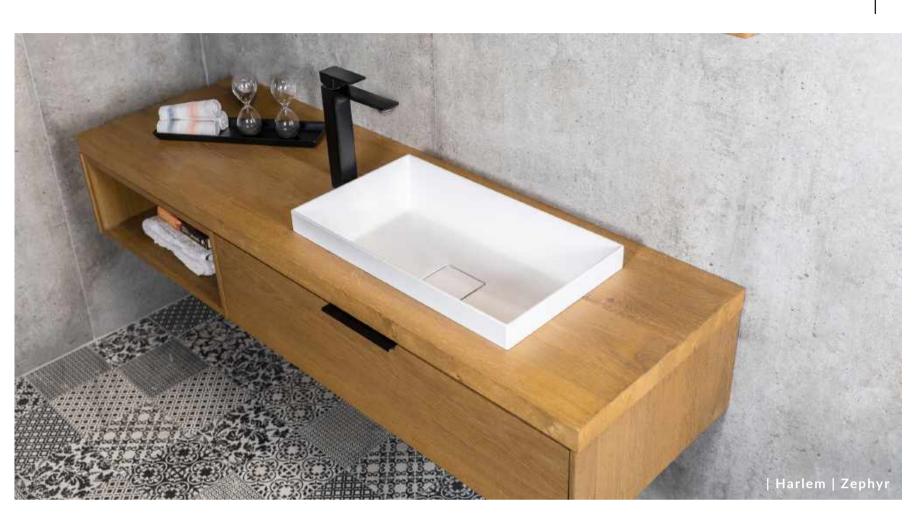

Capture the essence of New York Loft Living with the design-led Harlem collection. Juxtaposing warm American Oak with Matt Black to striking effect, the Harlem range represents metropolitan styling at its very best. The versatile range includes mounted vanity units, open and closed cabinets and countertops, enabling numerous configurations to suit the dimensions of different spaces. The collection also includes an Illuminated LED Mirror with Back Lighting, Countertop and Wall Mounted Washbasins in Matt White and Matt Black, a stunning Walk-in Shower Panel, and a range of coordinating accessories.

Delivering a fresh perspective to bathroom design with strong angular lines and directional styling, Zephyr is the ideal choice for an ultra-modern bathroom aesthetic. Coordinating brassware, sanitaryware and accessories makes it easy to achieve a standout look: opt for Zephyr brassware in a Matt Black finish for striking minimalism, a Chrome finish for a Scandi vibe, or PVD Gold to switch it up to ultra-luxe.