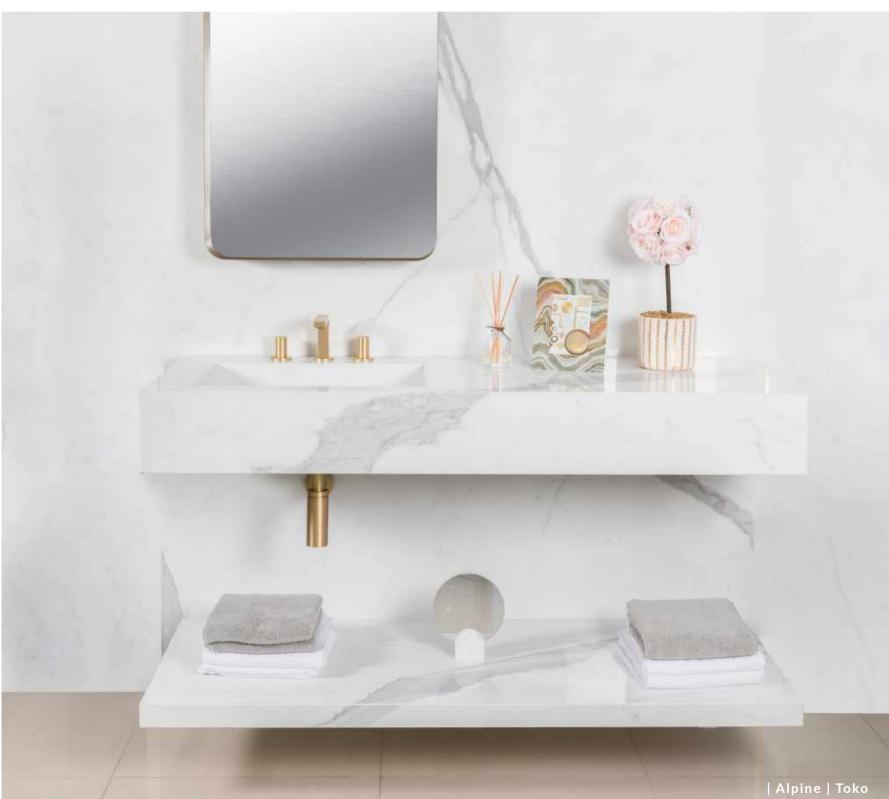

The ultimate in hotel-chic, the Alpine range is a versatile solution designed to work across diverse design aesthetics, from Modern Minimalist through to Maximalist Opulence. With no less than 26 basins, four counter shelf options in different sizes and eight different finishes to choose from, Alpine allows you to create the ultimate luxury bathroom to your unique specifications. As durable as it is beautiful, the range features reinforced joints for superior load bearing capacity and a made-to-fit bracket for easy 'handin-glove' installation. With each piece handmade to order by skilled artisans, superior attention to detail comes through, with the vein running through each tile matched exactly during the cutting process for a seamless effect.