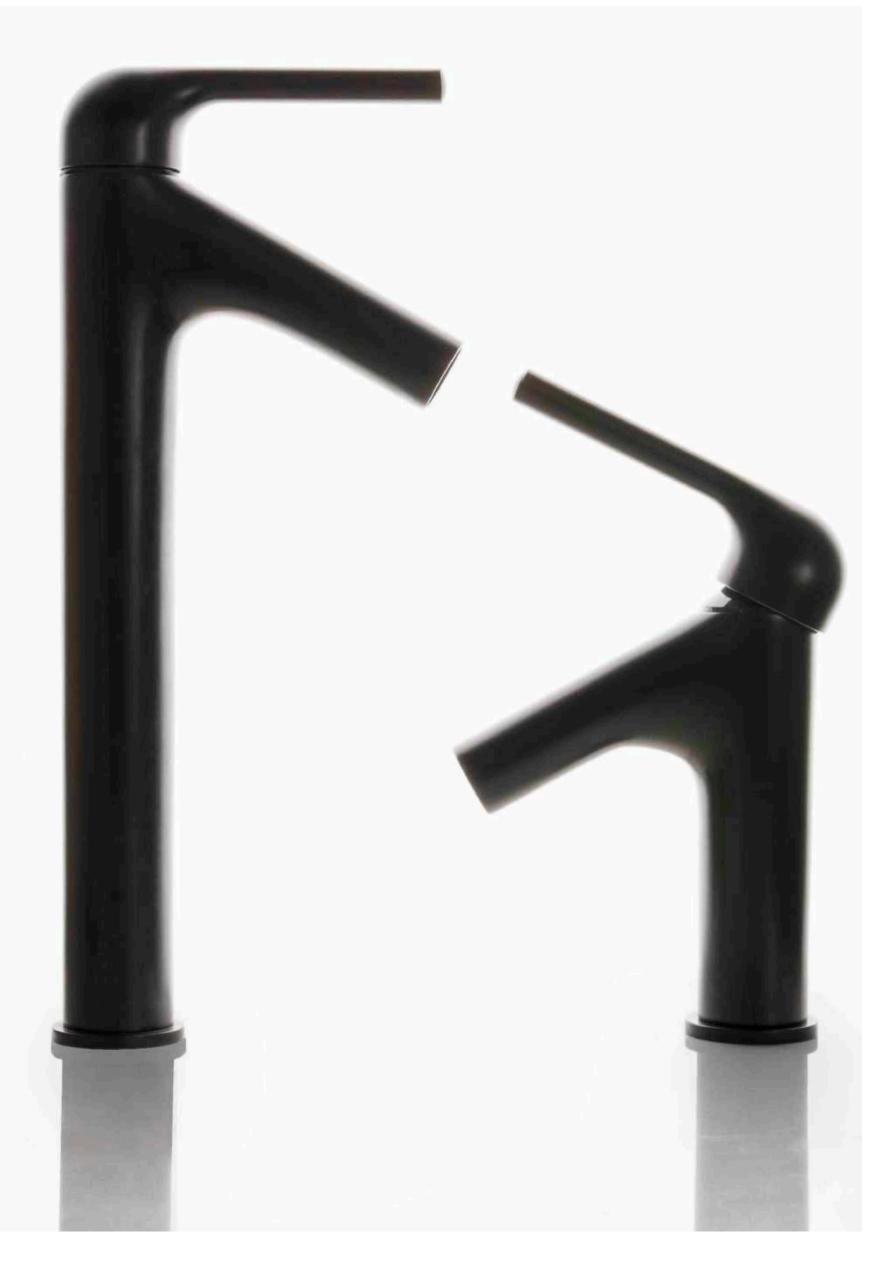

The sculptural simplicity of Koy infuses contemporary bathroom spaces with effortless elegance. Sleek lines and soft curves combine for timeless style; try Koy brassware in Matt Black, Chrome or Brushed Nickel with a Koy ceramic basin, available in a wide range of colours including Matt Black, Matt White, Matt Grey, Matt Pink and Matt Green, for seriously on-trend styling.