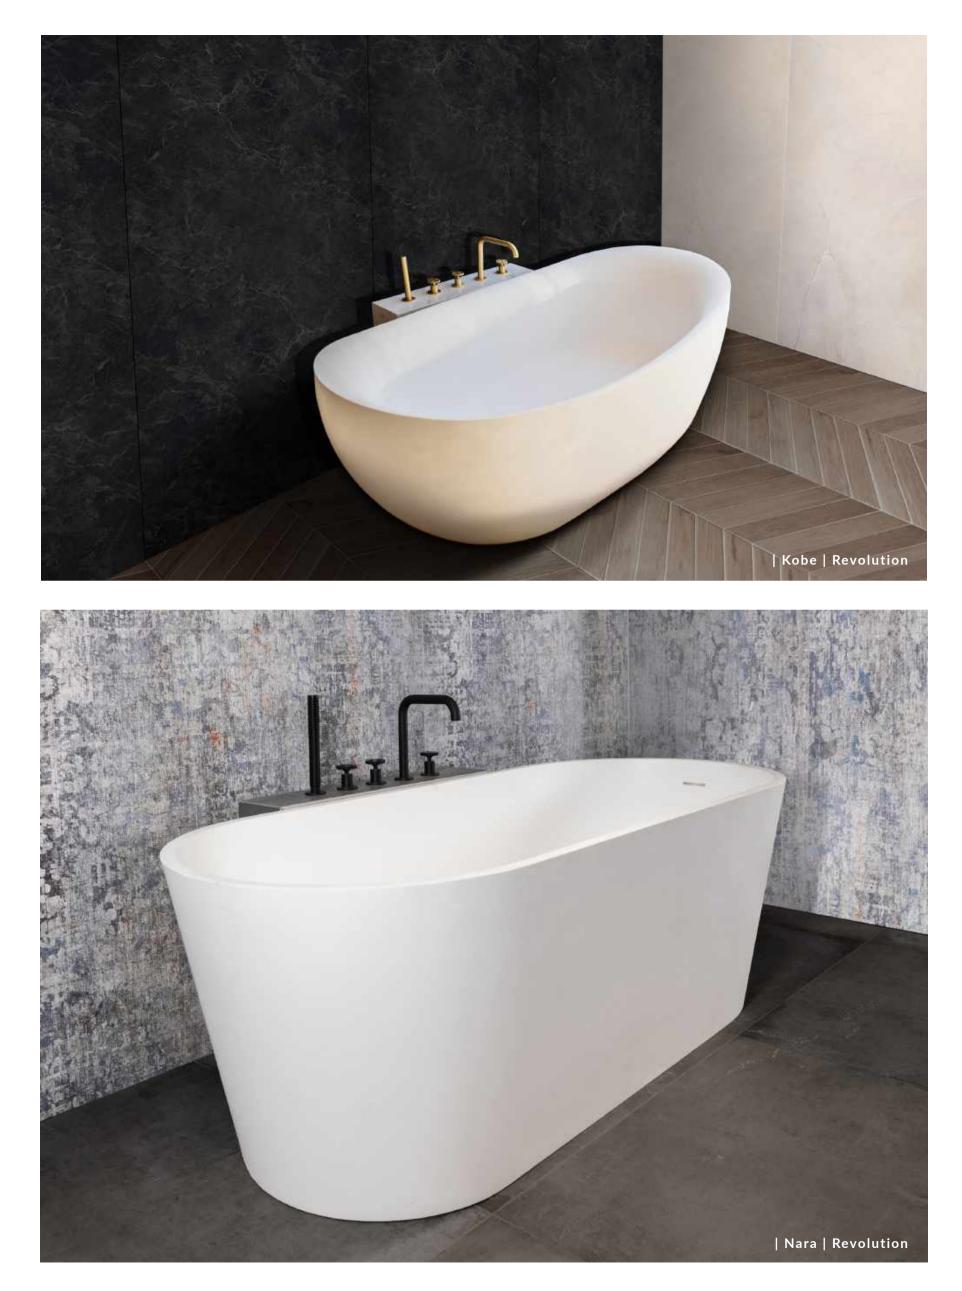

**REVOLUTION-**

A Revolution in bathroom styling, our industrial-inspired collection combines directional design with expert craftmanship and exquisite detailing. With beautiful brassware in five different finishes, the Revolution range is guaranteed to infuse your space with edgy, on-trend style.

Unique yet incredibly versatile, the Revolution brassware collection comprises a choice of basin, bath and shower mixers, valves and shower slide rails, all available in Anthracite, Lacquered Zanzibar, Matt Black, Brushed Nickel or Chrome finishes. For added retro appeal, complete the look with the distinctive contours of the Revolution reversible countertop sink in black or white ceramic.

- BATHING -

The ultimate ingredient for a bathroom that evokes hotel-style luxury, a freestanding bathtub is a stunning focal point that works with any aesthetic whilst enabling unique layouts and creative configurations. Designed for deep soaking, a freestanding tub turns a bathroom into an inviting retreat, a private space to relax, recharge and forget about the stresses of the day.