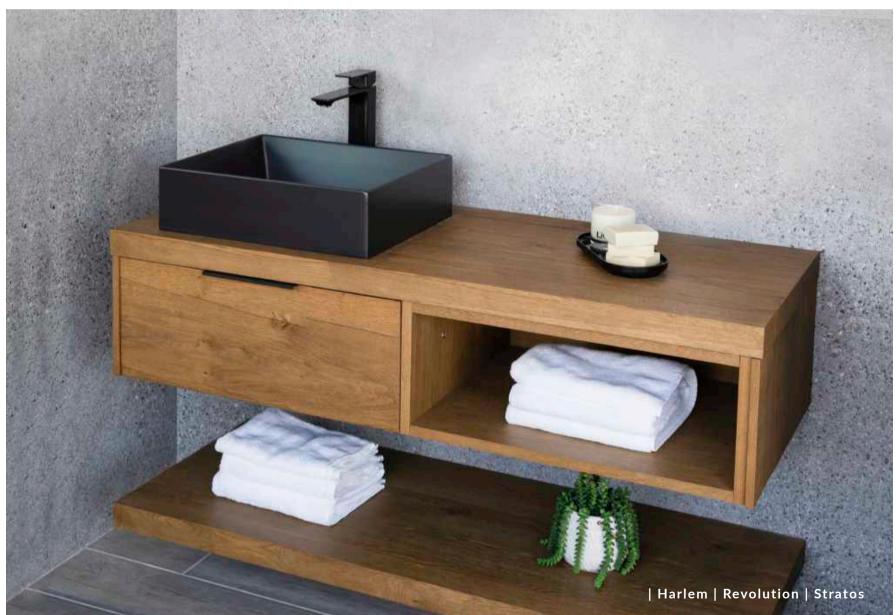

Capture the essence of New York Loft Living with the design-led Harlem collection. Juxtaposing warm American Oak with Matt Black to striking effect, the Harlem range represents metropolitan styling at its very best. The versatile range includes mounted vanity units, open and closed cabinets and countertops, enabling numerous configurations to suit the dimensions of different spaces. The collection also includes an Illuminated LED Mirror with Back Lighting, Countertop and Wall Mounted Washbasins in Matt White and Matt Black, a stunning Walk-in Shower Panel, and a range of coordinating accessories.

**REVOLUTION-**

A Revolution in bathroom styling, our industrial-inspired collection combines directional design with expert craftmanship and exquisite detailing. With beautiful brassware in five different finishes, the Revolution range is guaranteed to infuse your space with edgy, on-trend style.

Unique yet incredibly versatile, the Revolution brassware collection comprises a choice of basin, bath and shower mixers, valves and shower slide rails, all available in Anthracite, Lacquered Zanzibar, Matt Black, Brushed Nickel or Chrome finishes. For added retro appeal, complete the look with the distinctive contours of the Revolution reversible countertop sink in black or white ceramic.