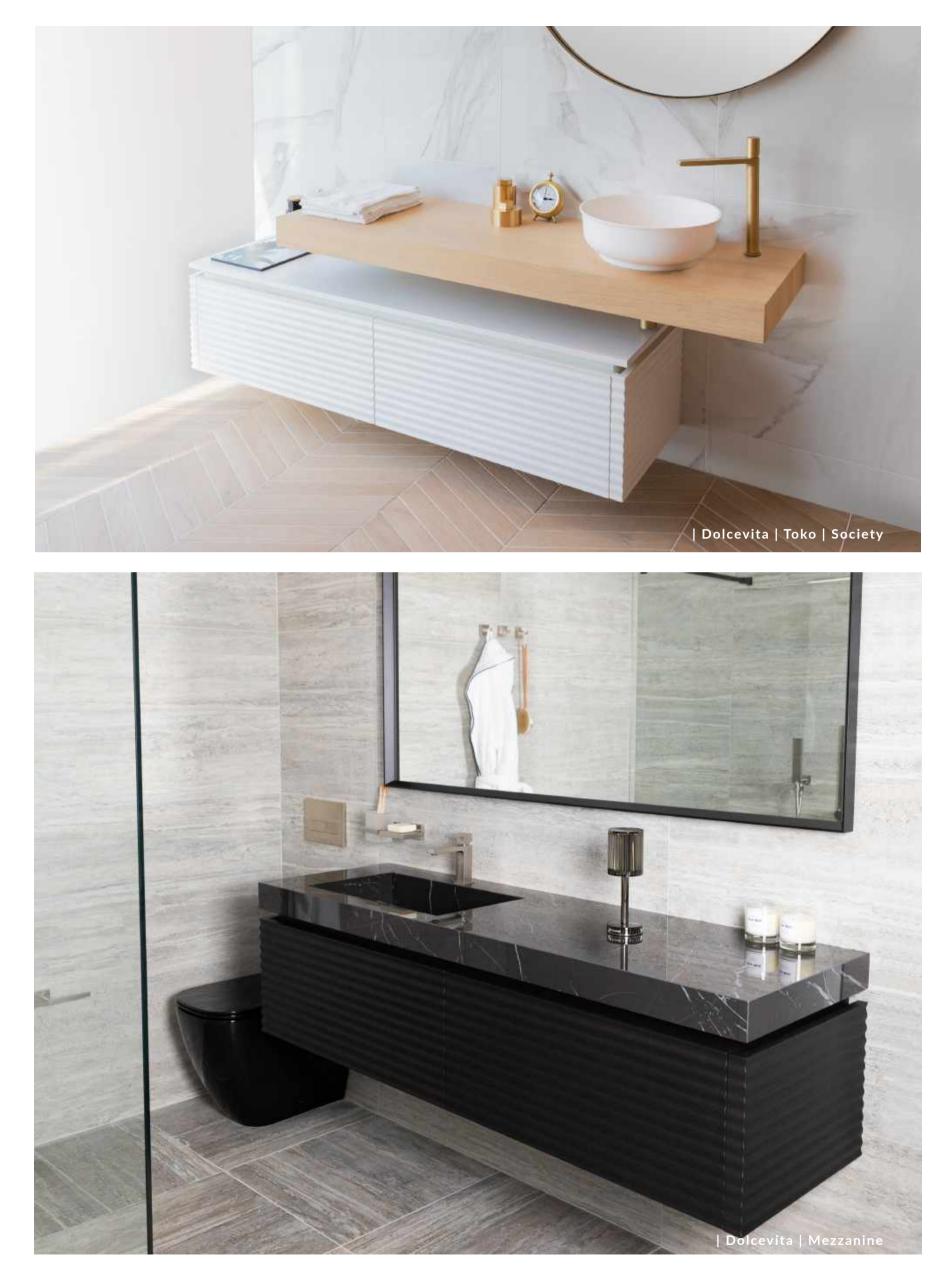

to your unique specifications. As durable as it is beautiful, the range features reinforced joints for superior load bearing capacity and a made-to-fit bracket for easy 'handin-glove' installation. With each piece handmade to order by skilled artisans, superior attention to detail comes through, with the vein running through each tile matched exactly during the cutting process for a seamless effect.











A global leader in modern designer bathroom furniture, Ideagroup is known for its dynamic approach to affordable design, underpinned by rigorous technological innovation and an eye for detail. Guided by a commitment to quality and adhering to the principles of local production, Ideagroup offers stunning contemporary bathroom furniture solutions in a range of on-trend finishes.











The Galassia range of high-end ceramic sanitaryware combines Italian heritage with an innovative design aesthetic that adds distinctive style to contemporary bathroom aesthetics. Unique shapes, finishes and on-trend colour palettes breathe new life into bathroom styling with a directional range of ceramic basins, WCs, bidets, cabinets and accessories.















Innovation and technological expertise, combined with production excellence and sleek Italian design are what makes Italian brand Nobili stand out. Known for a pioneering approach to water and energy saving, the Nobili brassware collection is created with sustainability at its heart, meaning that Nobili products will not only make your space look stunning but also help to conserve the planet's valuable natural resources.