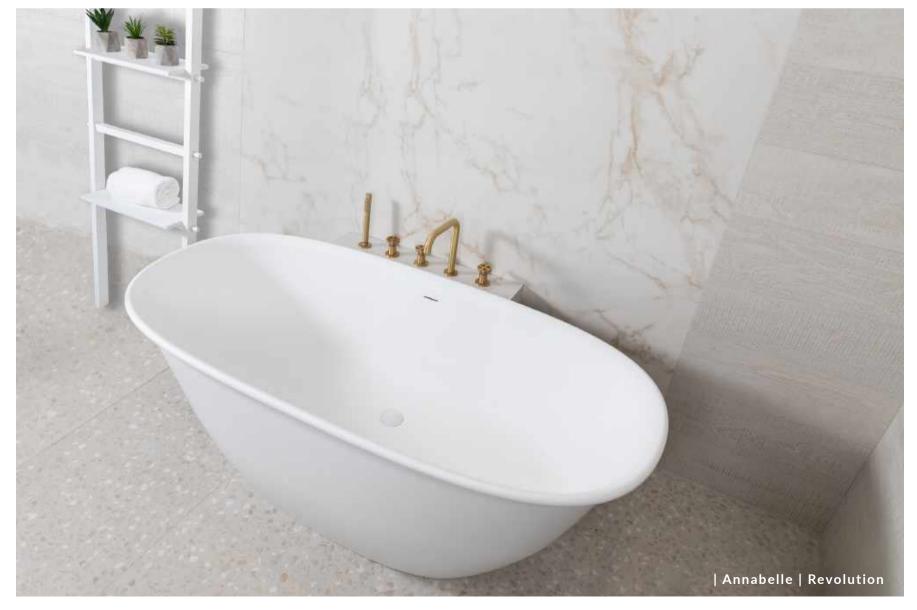

**REVOLUTION-**

A Revolution in bathroom styling, our industrial-inspired collection combines directional design with expert craftmanship and exquisite detailing. With beautiful brassware in five different finishes, the Revolution range is guaranteed to infuse your space with edgy, on-trend style.

Unique yet incredibly versatile, the Revolution brassware collection comprises a choice of basin, bath and shower mixers, valves and shower slide rails, all available in Anthracite, Lacquered Zanzibar, Matt Black, Brushed Nickel or Chrome finishes. For added retro appeal, complete the look with the distinctive contours of the Revolution reversible countertop sink in black or white ceramic.

- BATHING -

The ultimate ingredient for a bathroom that evokes hotel-style luxury, a freestanding bathtub is a stunning focal point that works with any aesthetic whilst enabling unique layouts and creative configurations. Designed for deep soaking, a freestanding tub turns a bathroom into an inviting retreat, a private space to relax, recharge and forget about the stresses of the day.