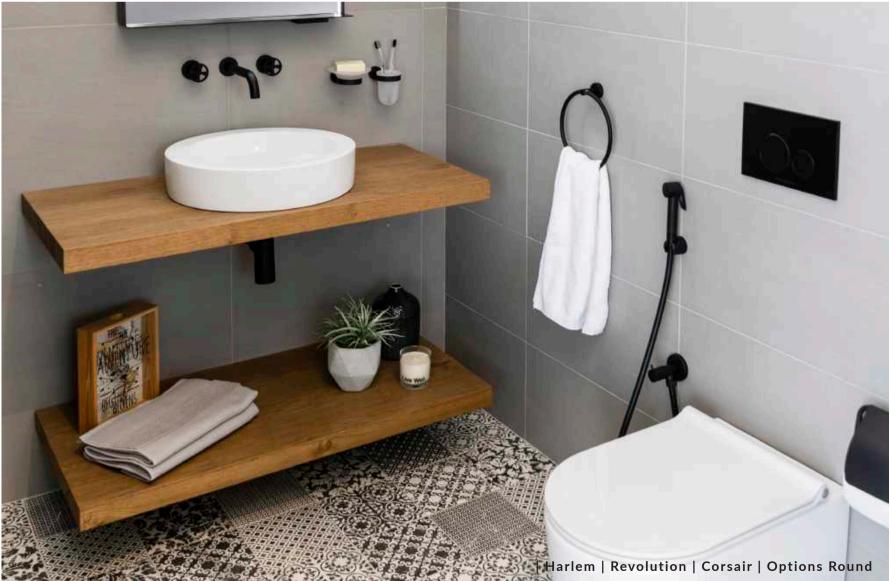

Capture the essence of New York Loft Living with the design-led Harlem collection. Juxtaposing warm American Oak with Matt Black to striking effect, the Harlem range represents metropolitan styling at its very best. The versatile range includes mounted vanity units, open and closed cabinets and countertops, enabling numerous configurations to suit the dimensions of different spaces. The collection also includes an Illuminated LED Mirror with Back Lighting, Countertop and Wall Mounted Washbasins in Matt White and Matt Black, a stunning Walk-in Shower Panel, and a range of coordinating accessories.