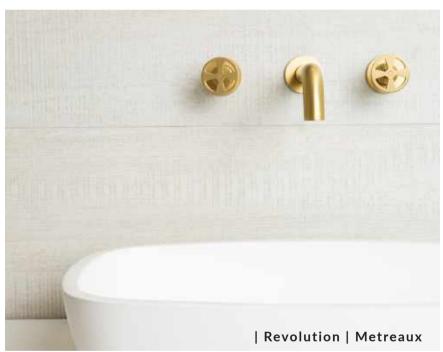

**REVOLUTION-**

A Revolution in bathroom styling, our industrial-inspired collection combines directional design with expert craftmanship and exquisite detailing. With beautiful brassware in five different finishes, the Revolution range is guaranteed to infuse your space with edgy, on-trend style.

Unique yet incredibly versatile, the Revolution brassware collection comprises a choice of basin, bath and shower mixers, valves and shower slide rails, all available in Anthracite, Lacquered Zanzibar, Matt Black, Brushed Nickel or Chrome finishes. For added retro appeal, complete the look with the distinctive contours of the Revolution reversible countertop sink in black or white ceramic.