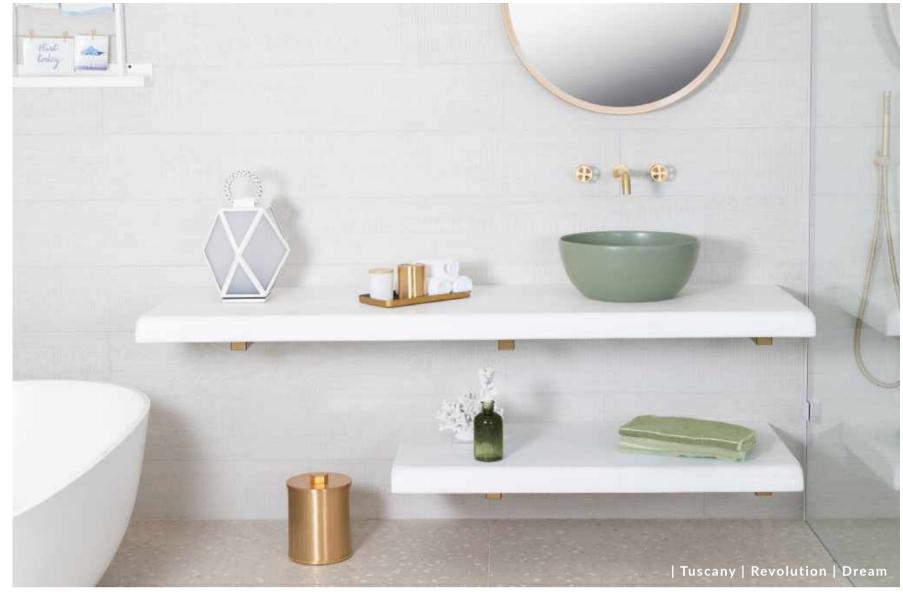

**REVOLUTION-**

A Revolution in bathroom styling, our industrial-inspired collection combines directional design with expert craftmanship and exquisite detailing. With beautiful brassware in five different finishes, the Revolution range is guaranteed to infuse your space with edgy, on-trend style.

Unique yet incredibly versatile, the Revolution brassware collection comprises a choice of basin, bath and shower mixers, valves and shower slide rails, all available in Anthracite, Lacquered Zanzibar, Matt Black, Brushed Nickel or Chrome finishes. For added retro appeal, complete the look with the distinctive contours of the Revolution reversible countertop sink in black or white ceramic.