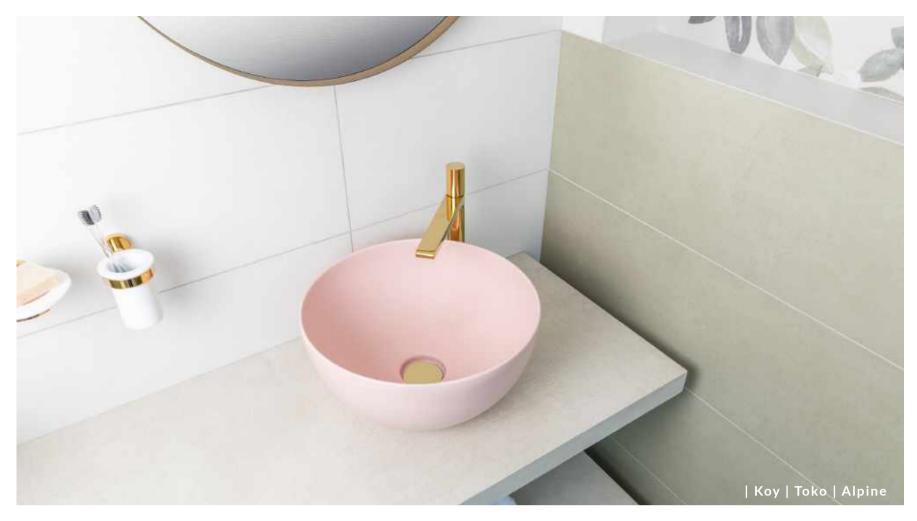

-000-

Inspired by the understated beauty of the Japanese aesthetic, Toko's sleek lines are the perfect complement to a contemporary bathroom retreat. Available in four distinct finishes – Chrome, Brushed Nickel, Lacquered Zanzibar and PVD Gold – the Toko collection includes basin, bath and shower mixers, shower heads and a wide range of accessories. Complete the look with the soft curves of the Toko washbasin, WC and bidet, all in white ceramic.

The sculptural simplicity of Koy infuses contemporary bathroom spaces with effortless elegance. Sleek lines and soft curves combine for timeless style; try Koy brassware in Matt Black, Chrome or Brushed Nickel with a Koy ceramic basin, available in a wide range of colours including Matt Black, Matt White, Matt Grey, Matt Pink and Matt Green, for seriously on-trend styling.