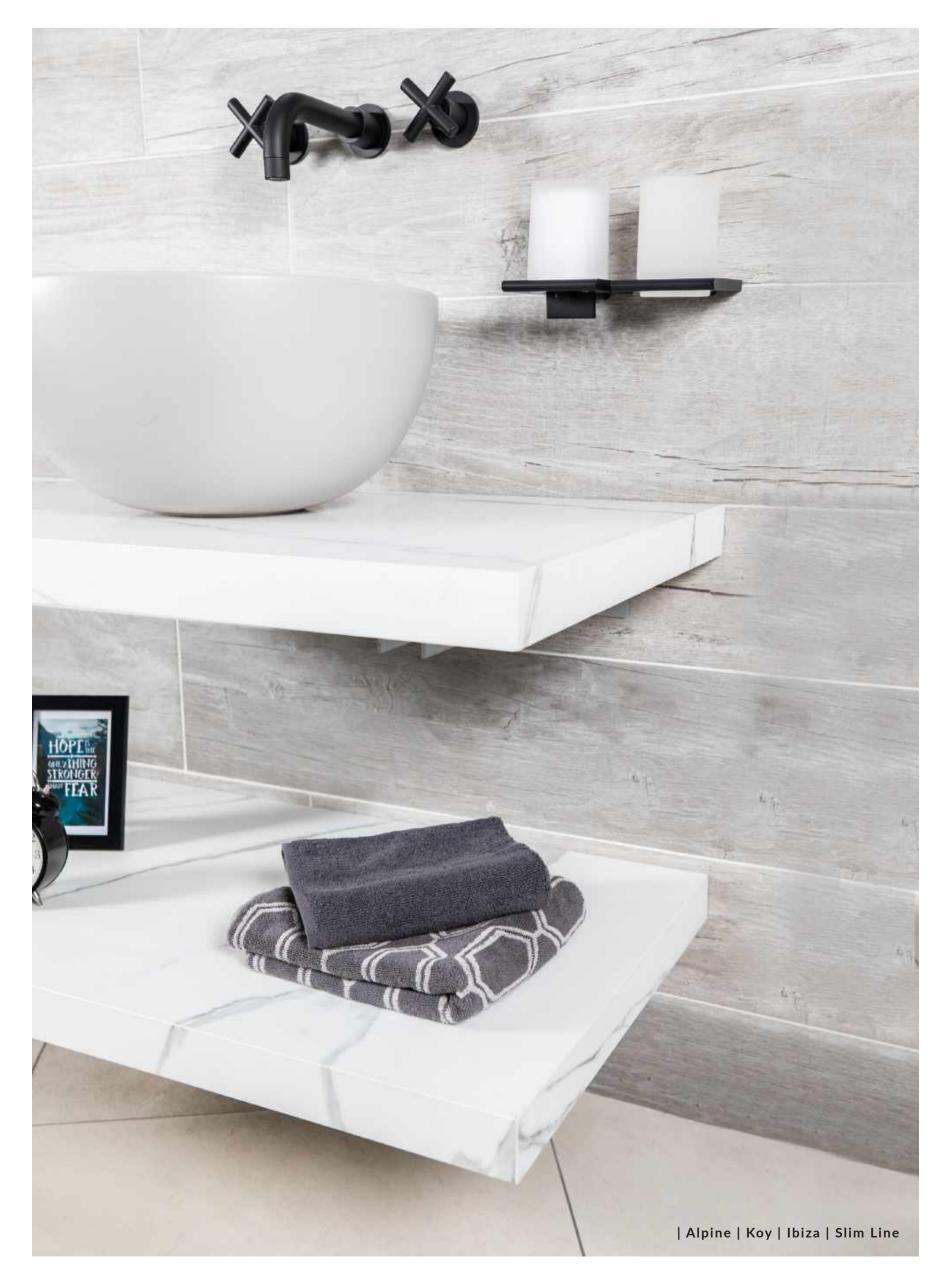

The sculptural simplicity of Koy infuses contemporary bathroom spaces with effortless elegance. Sleek lines and soft curves combine for timeless style; try Koy brassware in Matt Black, Chrome or Brushed Nickel with a Koy ceramic basin, available in a wide range of colours including Matt Black, Matt White, Matt Grey, Matt Pink and Matt Green, for seriously on-trend styling.