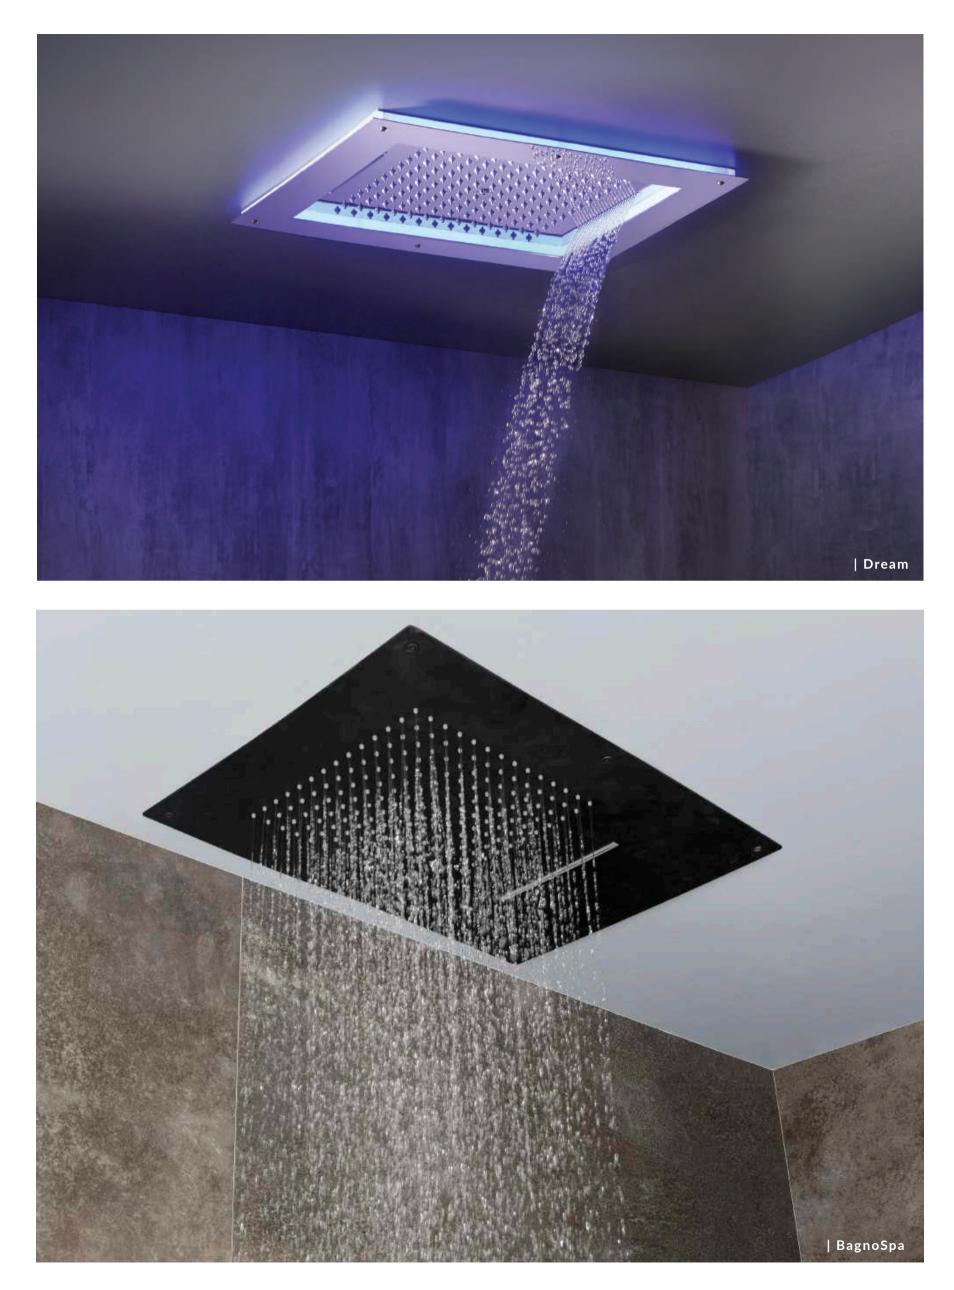

For the ultimate in bathroom bliss, create a spa at home with our wide range of whirlpool baths, rain showers, steam rooms and rejuvenating chromotherapy solutions. Soak away stress with an ISO 9001 standard compliant whirlpool bath customised to your exact specifications; with up to 42 air and water jets to choose from, all conveniently controlled from a central console, the ideal underwater massage is literally at your fingertips. Add a spa shower with a range of functions, including Wide Rain, Cascade, Rain Waterfall and Mist, for a truly sensory experience designed to reinvigorate the mind, body and soul.