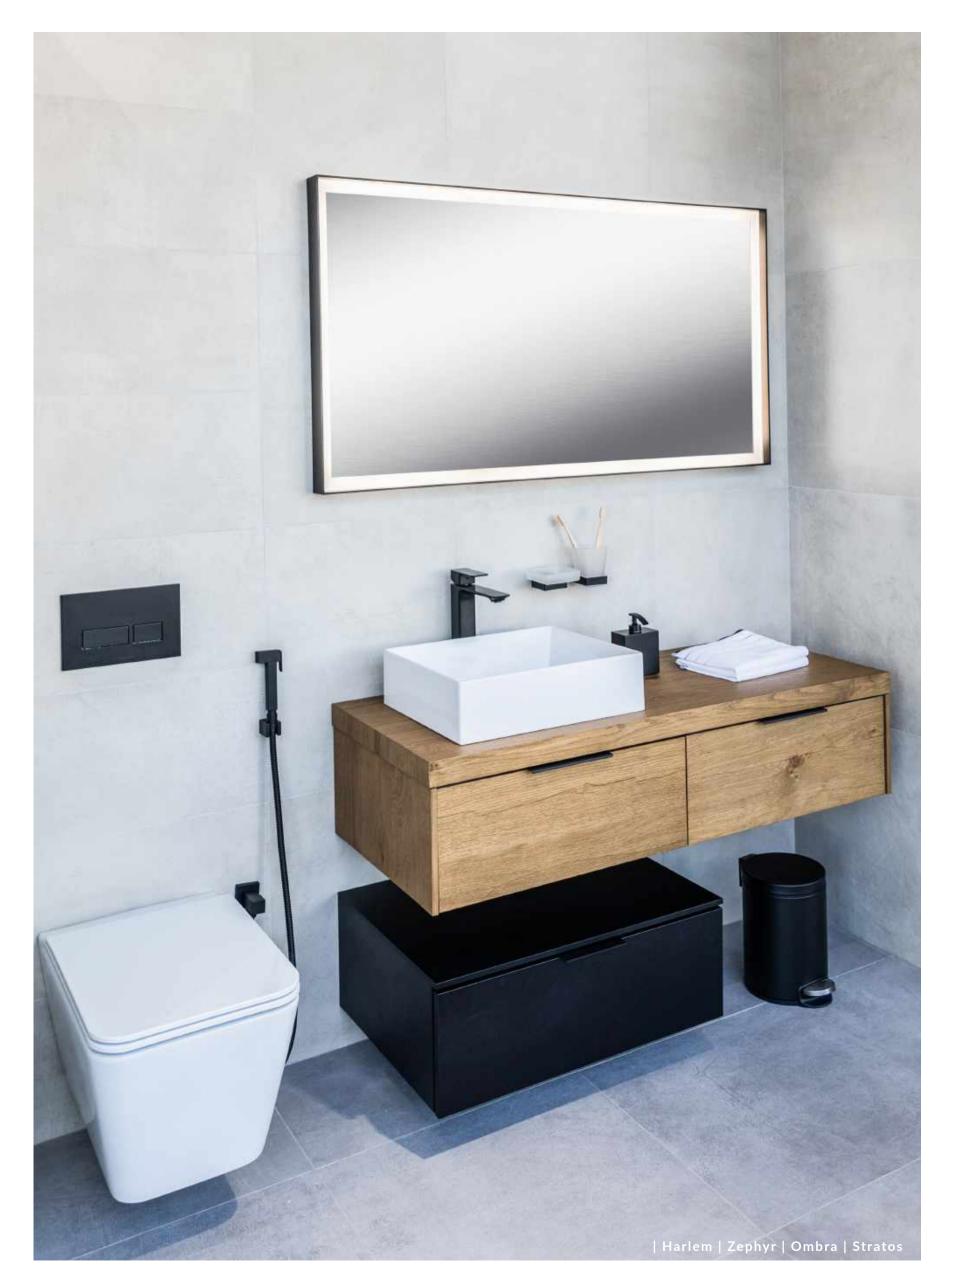

Capture the essence of New York Loft Living with the design-led Harlem collection. Juxtaposing warm American Oak with Matt Black to striking effect, the Harlem range represents metropolitan styling at its very best. The versatile range includes mounted vanity units, open and closed cabinets and countertops, enabling numerous configurations to suit the dimensions of different spaces. The collection also includes an Illuminated LED Mirror with Back Lighting, Countertop and Wall Mounted Washbasins in Matt White and Matt Black, a stunning Walk-in Shower Panel, and a range of coordinating accessories.