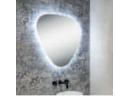

A perfectly placed bathroom mirror amplifies aesthetic impact whilst reflecting light to make your bathroom look more spacious. Opt for a mirror with integrated lighting for functionality, or a backlit mirror to add drama and an extra wash of illumination. From circular contours, geo forms and rectangular shapes, our collection features a choice of different designs and sizes that work well in contemporary and classically-styled bathroom spaces, with a range of finishes to complement your brassware.