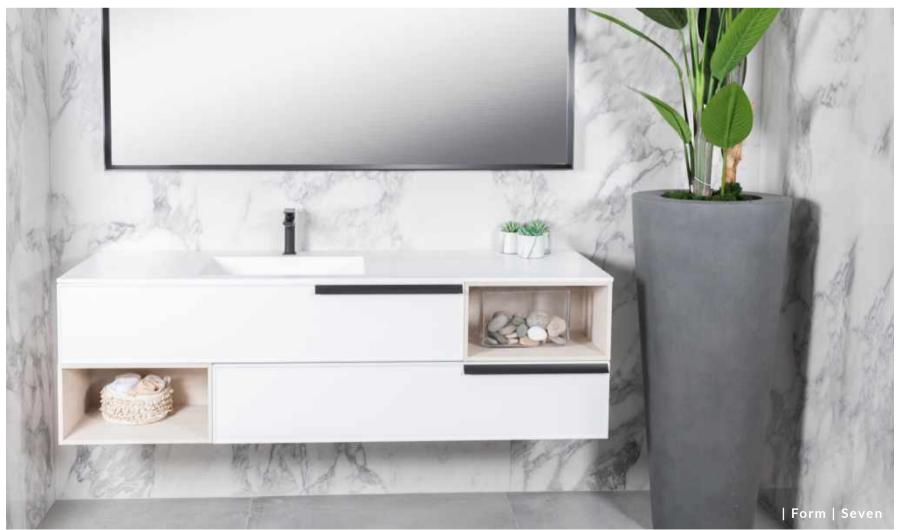

-000-

Inspired by the understated beauty of the Japanese aesthetic, Toko's sleek lines are the perfect complement to a contemporary bathroom retreat. Available in four distinct finishes – Chrome, Brushed Nickel, Lacquered Zanzibar and PVD Gold – the Toko collection includes basin, bath and shower mixers, shower heads and a wide range of accessories. Complete the look with the soft curves of the Toko washbasin, WC and bidet, all in white ceramic.