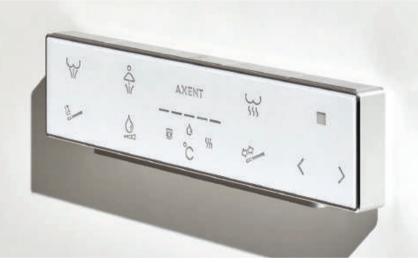

Created by the noted Italian architects and designers, Matteo Thun and Antonio Rodriguez, AXENT.ONE takes innovation in the bathroom to an entirely new level. With a series of automated functions activated by a single control panel, the AXENT.ONE delivers the ultimate in comfort and convenience.