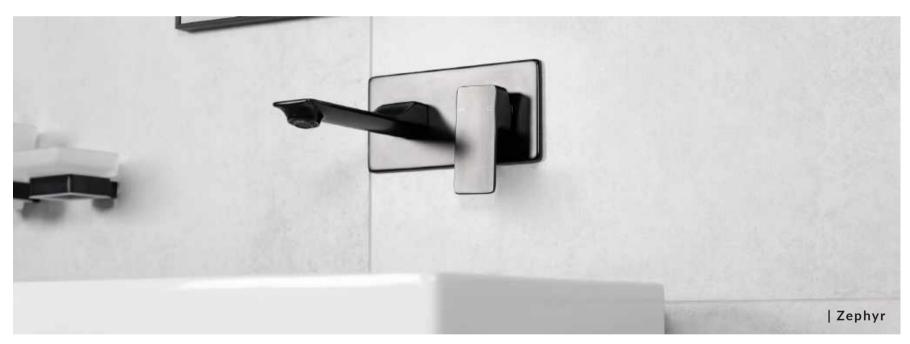

Delivering a fresh perspective to bathroom design with strong angular lines and directional styling, Zephyr is the ideal choice for an ultra-modern bathroom aesthetic. Coordinating brassware, sanitaryware and accessories makes it easy to achieve a standout look: opt for Zephyr brassware in a Matt Black finish for striking minimalism, a Chrome finish for a Scandi vibe, or PVD Gold to switch it up to ultra-luxe.