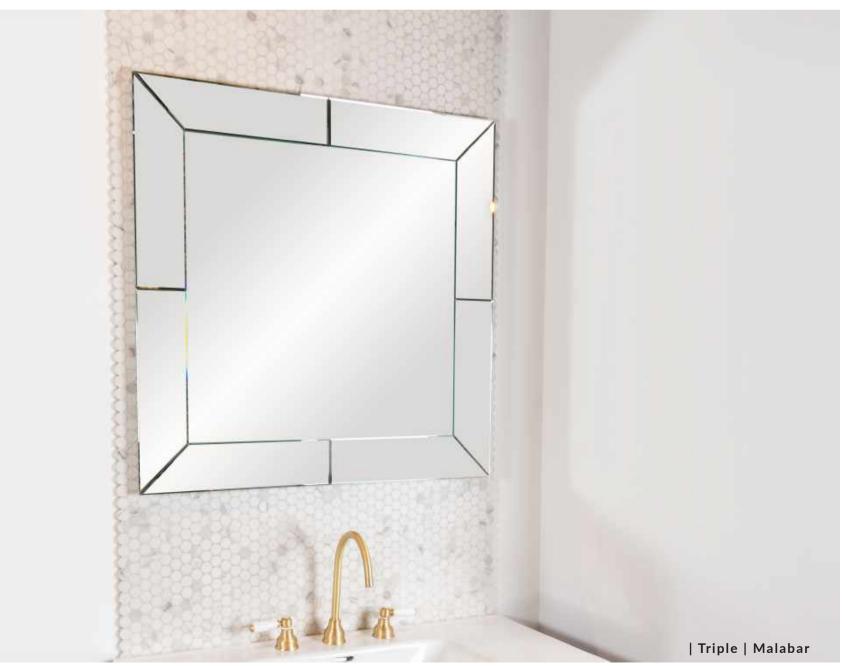

A perfectly placed bathroom mirror amplifies aesthetic impact whilst reflecting light to make your bathroom look more spacious. Opt for a mirror with integrated lighting for functionality, or a backlit mirror to add drama and an extra wash of illumination. From circular contours, geo forms and rectangular shapes, our collection features a choice of different designs and sizes that work well in contemporary and classically-styled bathroom spaces, with a range of finishes to complement your brassware.