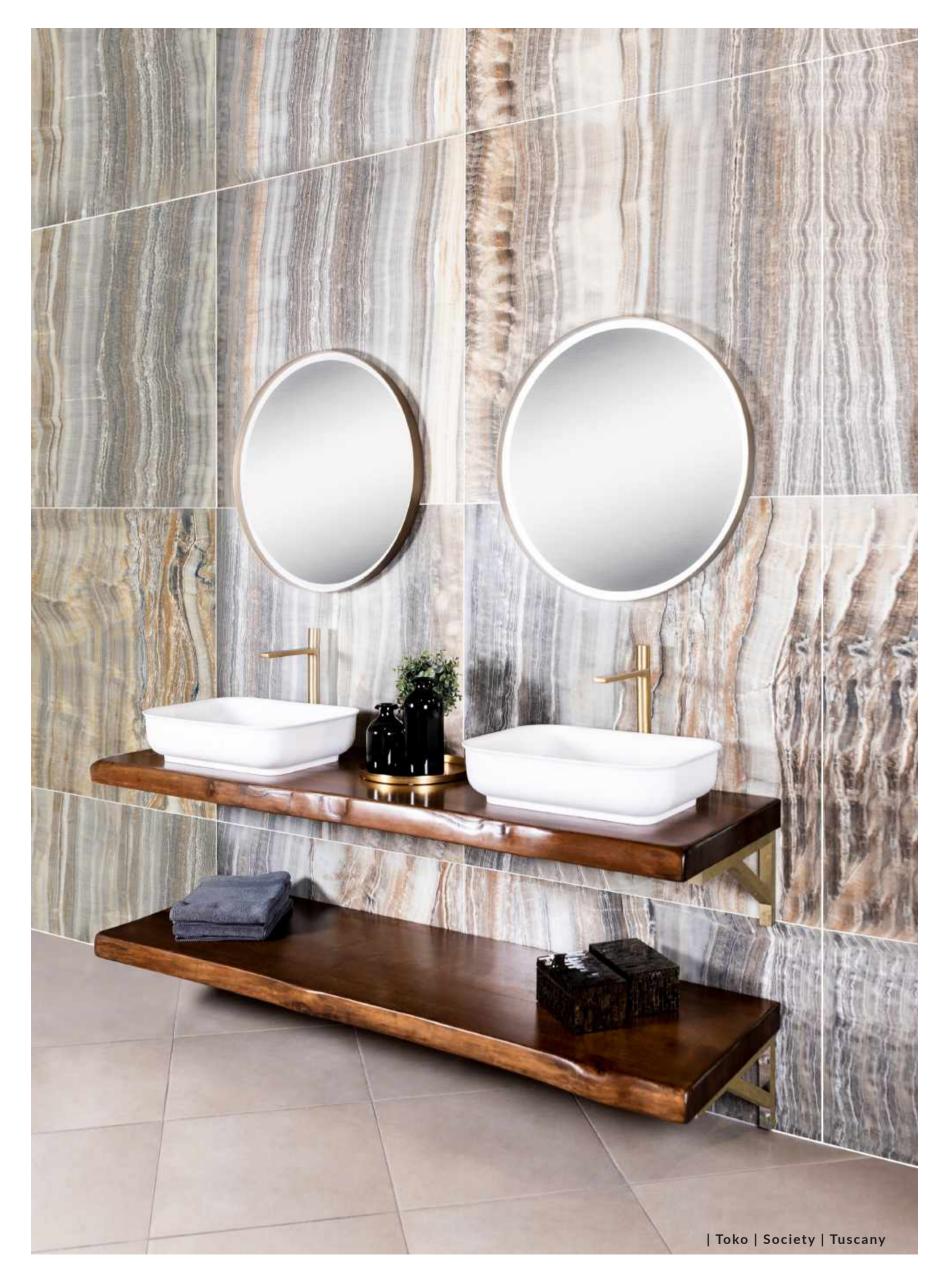

-000-

Inspired by the understated beauty of the Japanese aesthetic, Toko's sleek lines are the perfect complement to a contemporary bathroom retreat. Available in four distinct finishes – Chrome, Brushed Nickel, Lacquered Zanzibar and PVD Gold – the Toko collection includes basin, bath and shower mixers, shower heads and a wide range of accessories. Complete the look with the soft curves of the Toko washbasin, WC and bidet, all in white ceramic.