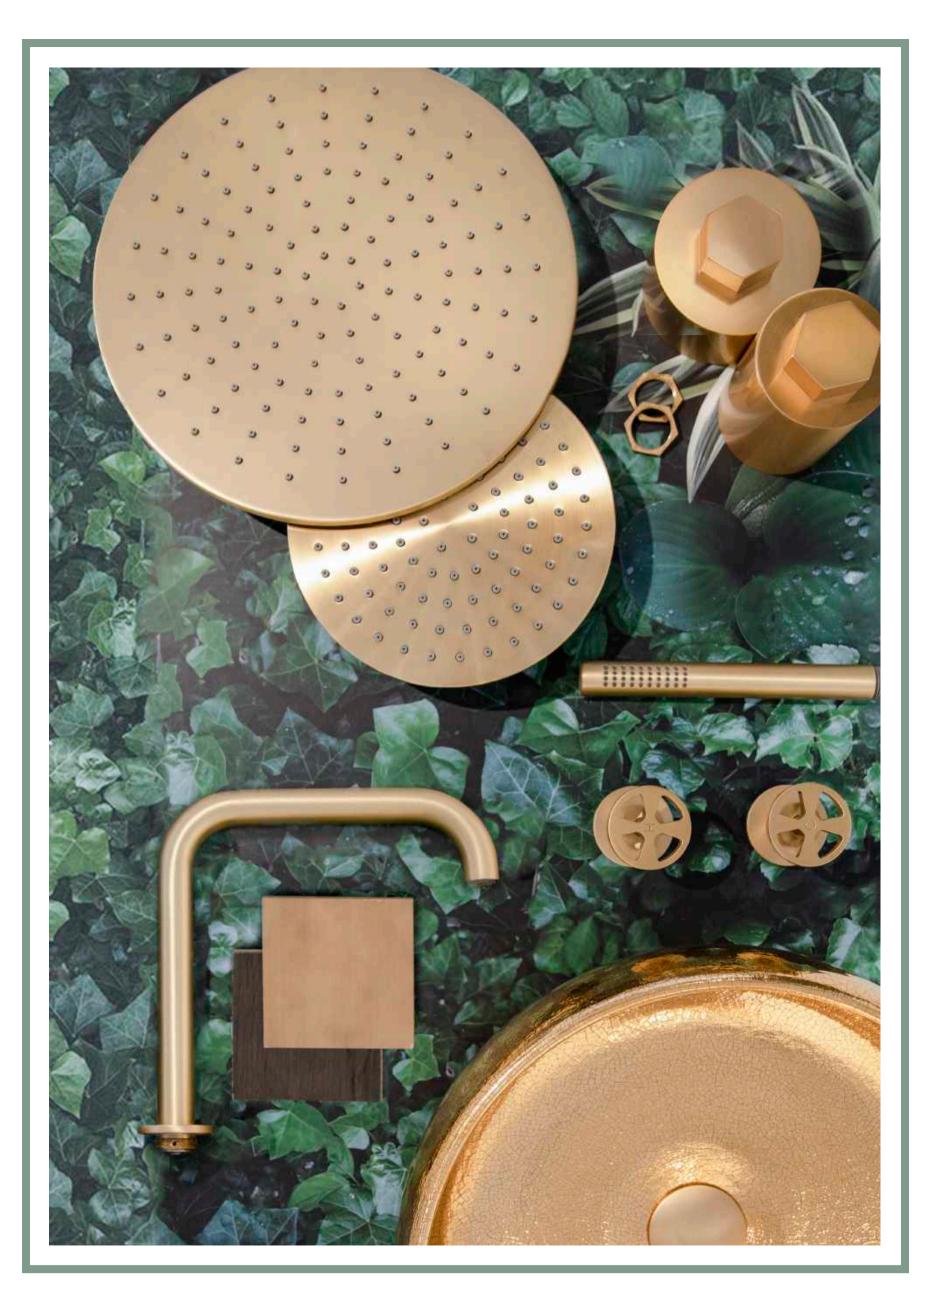

**REVOLUTION-**

A Revolution in bathroom styling, our industrial-inspired collection combines directional design with expert craftmanship and exquisite detailing. With beautiful brassware in five different finishes, the Revolution range is guaranteed to infuse your space with edgy, on-trend style.

Unique yet incredibly versatile, the Revolution brassware collection comprises a choice of basin, bath and shower mixers, valves and shower slide rails, all available in Anthracite, Lacquered Zanzibar, Matt Black, Brushed Nickel or Chrome finishes. For added retro appeal, complete the look with the distinctive contours of the Revolution reversible countertop sink in black or white ceramic.