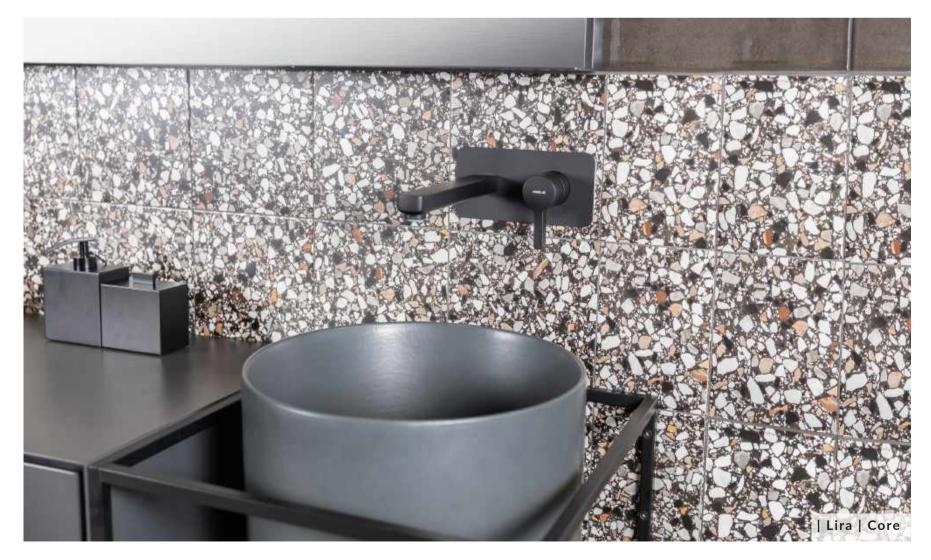

The sculptural simplicity of Koy infuses contemporary bathroom spaces with effortless elegance. Sleek lines and soft curves combine for timeless style; try Koy brassware in Matt Black, Chrome or Brushed Nickel with a Koy ceramic basin, available in a wide range of colours including Matt Black, Matt White, Matt Grey, Matt Pink and Matt Green, for seriously on-trend styling.