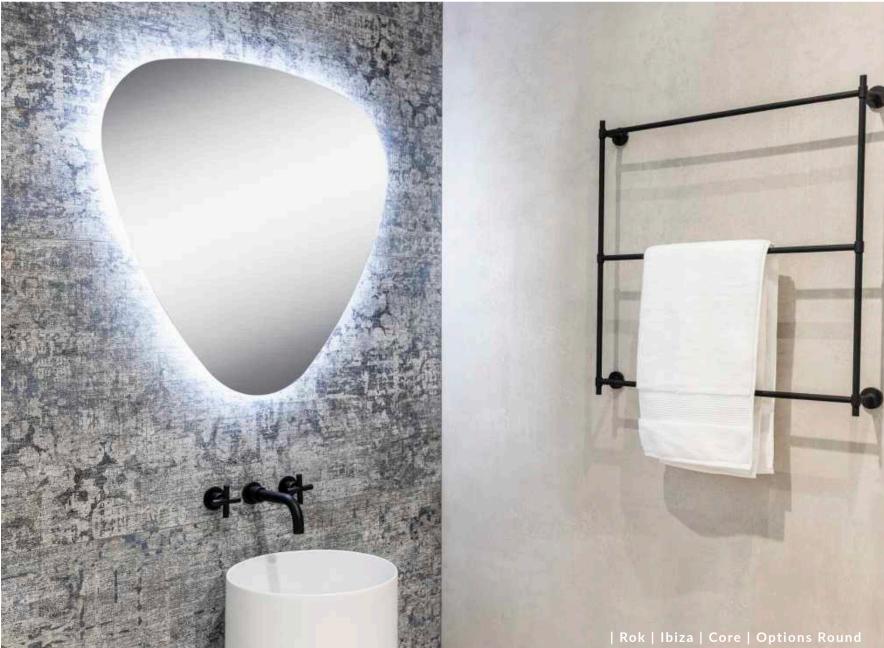

A perfectly placed bathroom mirror amplifies aesthetic impact whilst reflecting light to make your bathroom look more spacious. Opt for a mirror with integrated lighting for functionality, or a backlit mirror to add drama and an extra wash of illumination. From circular contours, geo forms and rectangular shapes, our collection features a choice of different designs and sizes that work well in contemporary and classically-styled bathroom spaces, with a range of finishes to complement your brassware.