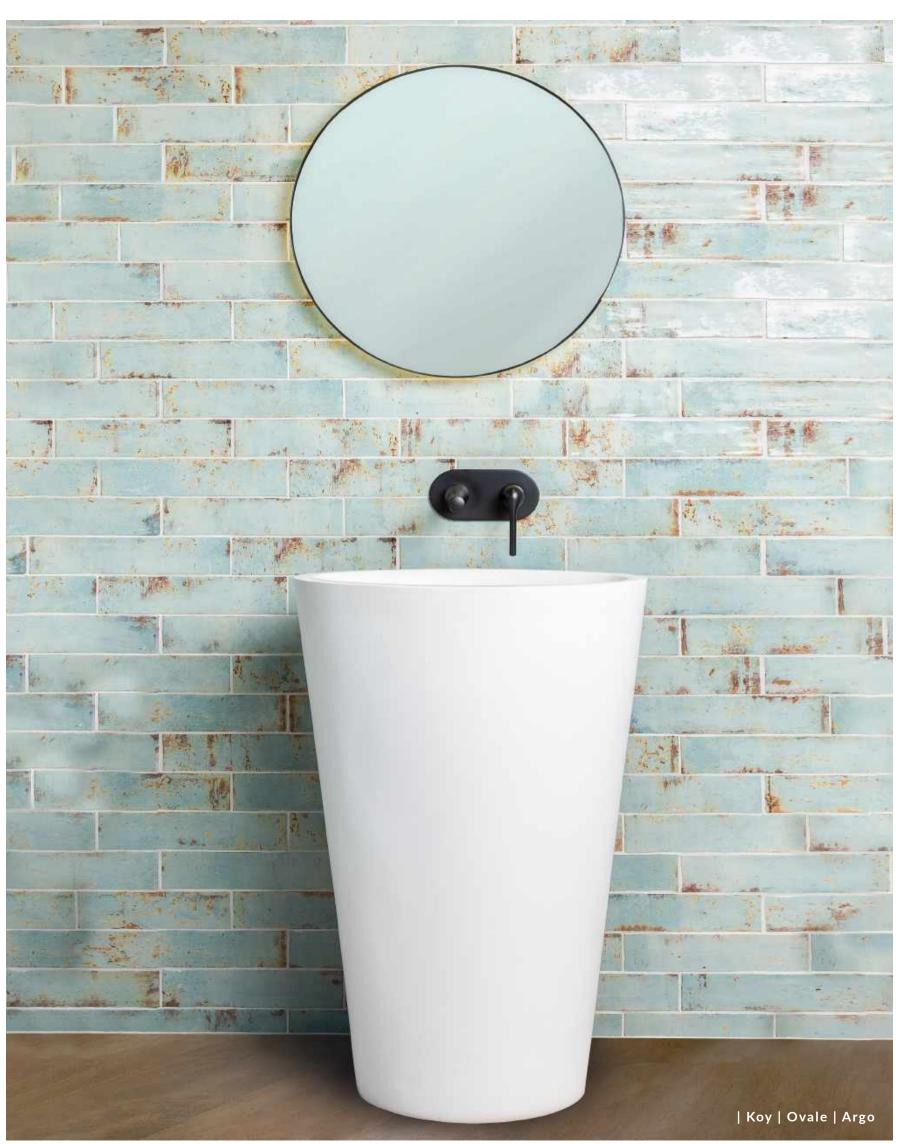

The sculptural simplicity of Koy infuses contemporary bathroom spaces with effortless elegance. Sleek lines and soft curves combine for timeless style; try Koy brassware in Matt Black, Chrome or Brushed Nickel with a Koy ceramic basin, available in a wide range of colours including Matt Black, Matt White, Matt Grey, Matt Pink and Matt Green, for seriously on-trend styling.