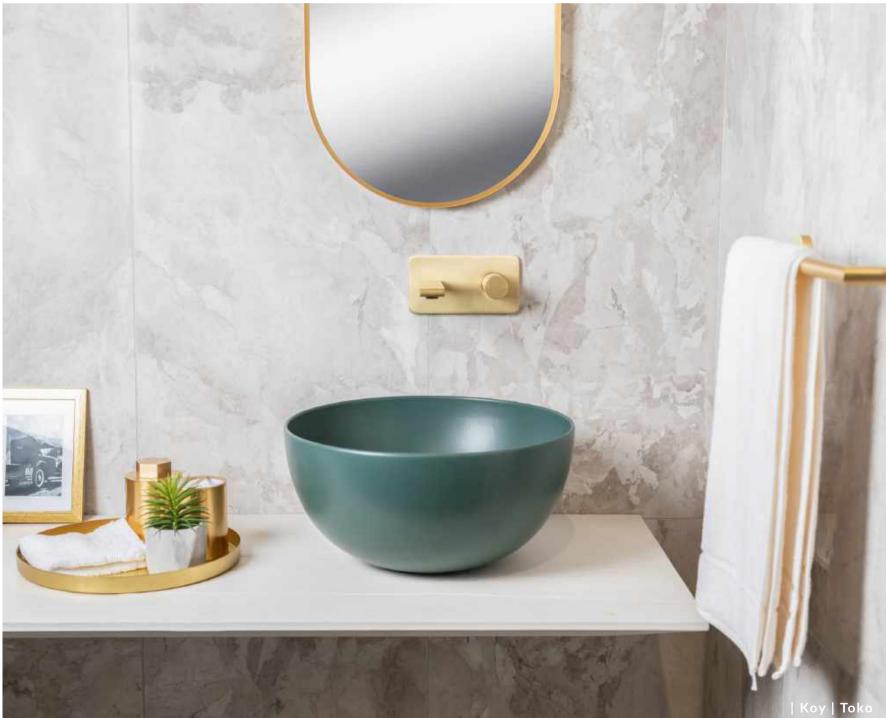

-000-

Inspired by the understated beauty of the Japanese aesthetic, Toko's sleek lines are the perfect complement to a contemporary bathroom retreat. Available in four distinct finishes – Chrome, Brushed Nickel, Lacquered Zanzibar and PVD Gold – the Toko collection includes basin, bath and shower mixers, shower heads and a wide range of accessories. Complete the look with the soft curves of the Toko washbasin, WC and bidet, all in white ceramic.

The sculptural simplicity of Koy infuses contemporary bathroom spaces with effortless elegance. Sleek lines and soft curves combine for timeless style; try Koy brassware in Matt Black, Chrome or Brushed Nickel with a Koy ceramic basin, available in a wide range of colours including Matt Black, Matt White, Matt Grey, Matt Pink and Matt Green, for seriously on-trend styling.