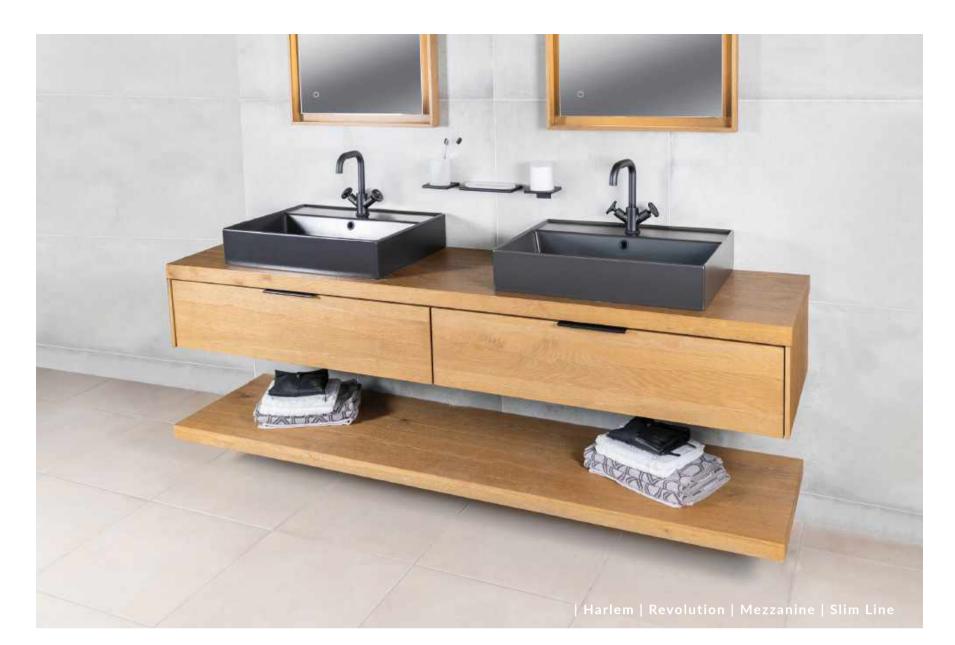

Capture the essence of New York Loft Living with the design-led Harlem collection. Juxtaposing warm American Oak with Matt Black to striking effect, the Harlem range represents metropolitan styling at its very best. The versatile range includes mounted vanity units, open and closed cabinets and countertops, enabling numerous configurations to suit the dimensions of different spaces. The collection also includes an Illuminated LED Mirror with Back Lighting, Countertop and Wall Mounted Washbasins in Matt White and Matt Black, a stunning Walk-in Shower Panel, and a range of coordinating accessories.

**REVOLUTION-**

A Revolution in bathroom styling, our industrial-inspired collection combines directional design with expert craftmanship and exquisite detailing. With beautiful brassware in five different finishes, the Revolution range is guaranteed to infuse your space with edgy, on-trend style.

Unique yet incredibly versatile, the Revolution brassware collection comprises a choice of basin, bath and shower mixers, valves and shower slide rails, all available in Anthracite, Lacquered Zanzibar, Matt Black, Brushed Nickel or Chrome finishes. For added retro appeal, complete the look with the distinctive contours of the Revolution reversible countertop sink in black or white ceramic.