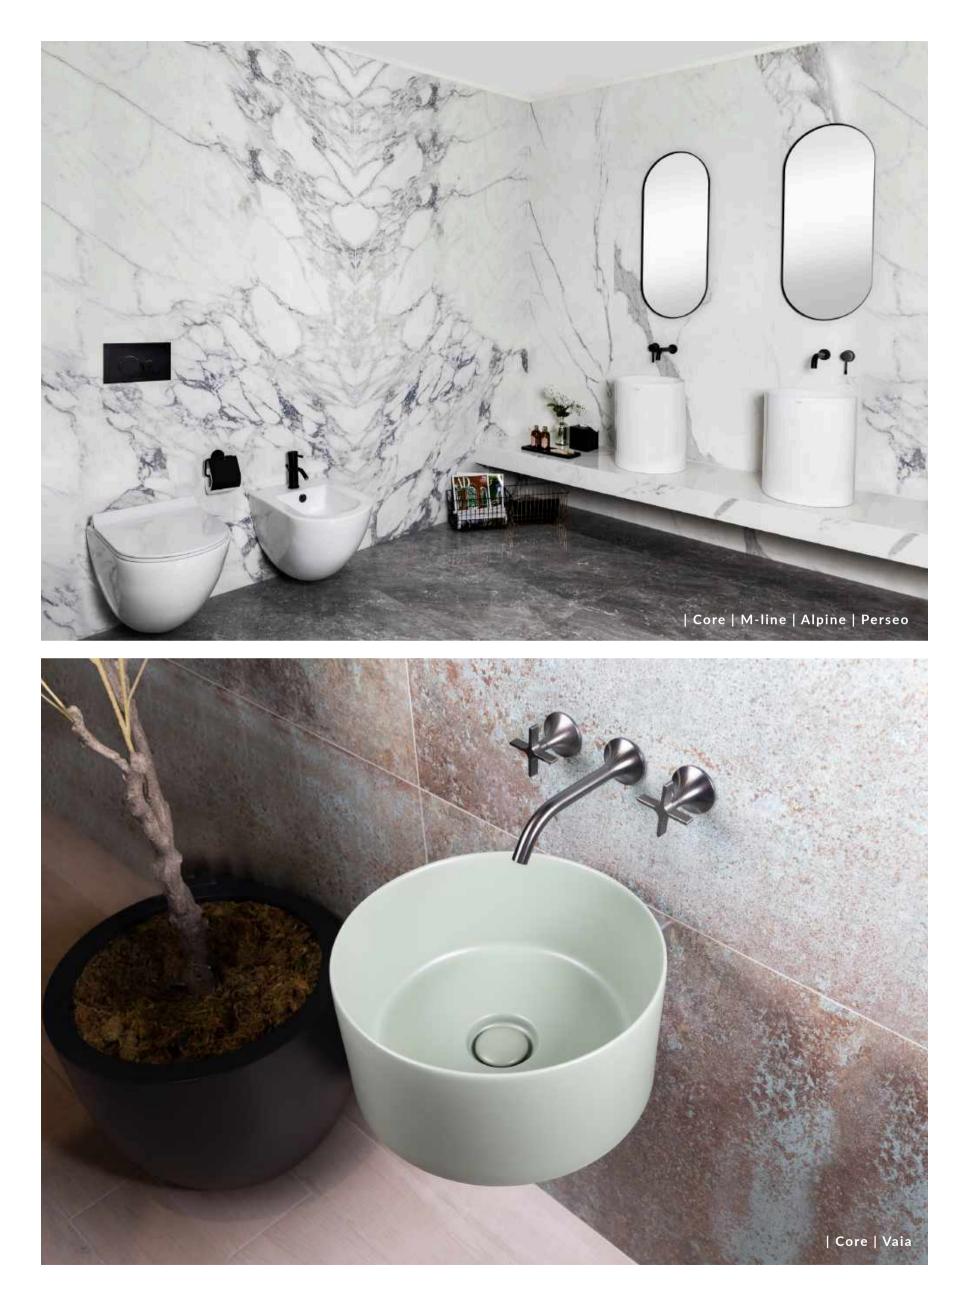

The ultimate in hotel-chic, the Alpine range is a versatile solution designed to work across diverse design aesthetics, from Modern Minimalist through to Maximalist Opulence. With no less than 26 basins, four counter shelf options in different sizes and eight different finishes to choose from, Alpine allows you to create the ultimate luxury bathroom to your unique specifications. As durable as it is beautiful, the range features reinforced joints for superior load bearing capacity and a made-to-fit bracket for easy 'handin-glove' installation. With each piece handmade to order by skilled artisans, superior attention to detail comes through, with the vein running through each tile matched exactly during the cutting process for a seamless effect.