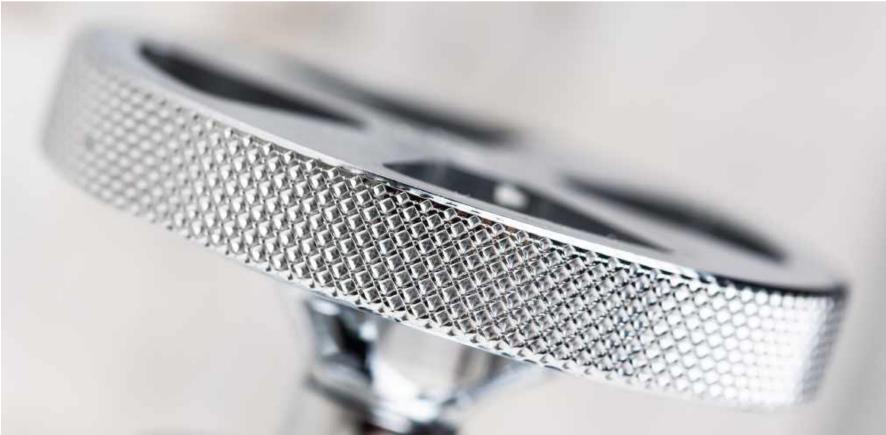

**REVOLUTION-**

A Revolution in bathroom styling, our industrial-inspired collection combines directional design with expert craftmanship and exquisite detailing. With beautiful brassware in five different finishes, the Revolution range is guaranteed to infuse your space with edgy, on-trend style.

Unique yet incredibly versatile, the Revolution brassware collection comprises a choice of basin, bath and shower mixers, valves and shower slide rails, all available in Anthracite, Lacquered Zanzibar, Matt Black, Brushed Nickel or Chrome finishes. For added retro appeal, complete the look with the distinctive contours of the Revolution reversible countertop sink in black or white ceramic.