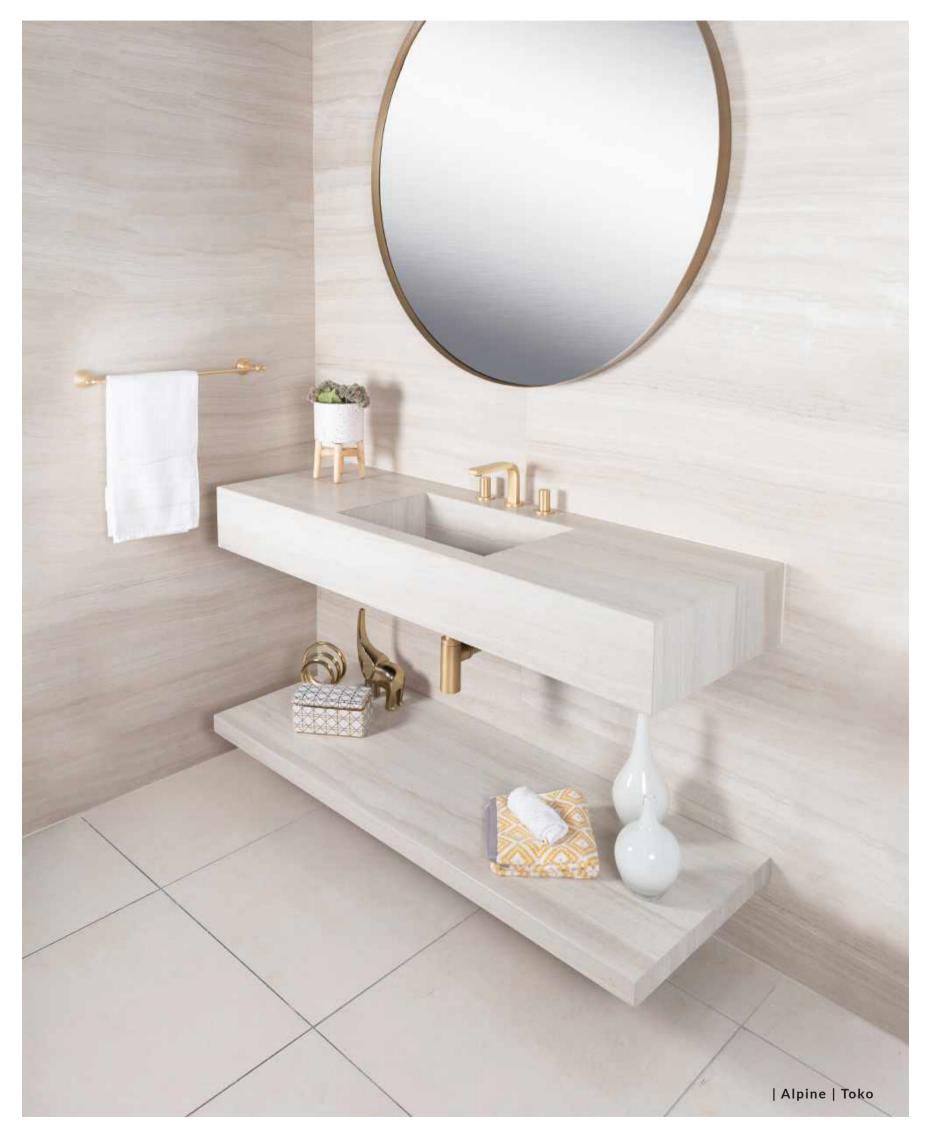

The ultimate in hotel-chic, the Alpine range is a versatile solution designed to work across diverse design aesthetics, from Modern Minimalist through to Maximalist Opulence. With no less than 26 basins, four counter shelf options in different sizes and eight different finishes to choose from, Alpine allows you to create the ultimate luxury bathroom to your unique specifications. As durable as it is beautiful, the range features reinforced joints for superior load bearing capacity and a made-to-fit bracket for easy 'handin-glove' installation. With each piece handmade to order by skilled artisans, superior attention to detail comes through, with the vein running through each tile matched exactly during the cutting process for a seamless effect.