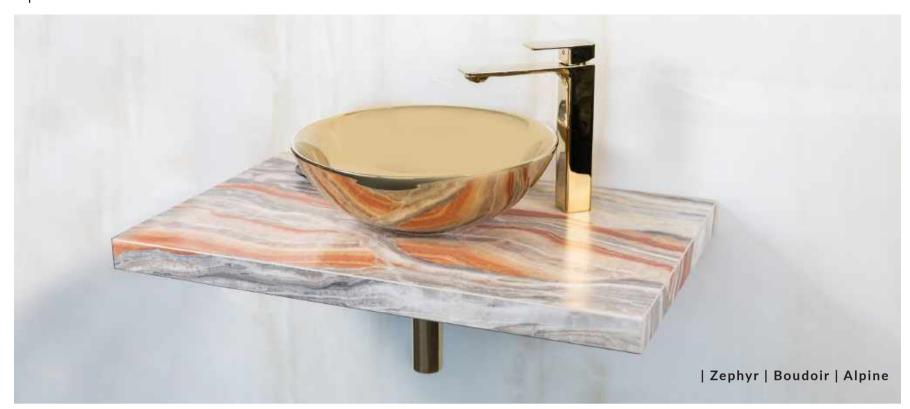

The ultimate in hotel-chic, the Alpine range is a versatile solution designed to work across diverse design aesthetics, from Modern Minimalist through to Maximalist Opulence. With no less than 26 basins, four counter shelf options in different sizes and eight different finishes to choose from, Alpine allows you to create the ultimate luxury bathroom to your unique specifications. As durable as it is beautiful, the range features reinforced joints for superior load bearing capacity and a made-to-fit bracket for easy 'handin-glove' installation. With each piece handmade to order by skilled artisans, superior attention to detail comes through, with the vein running through each tile matched exactly during the cutting process for a seamless effect.