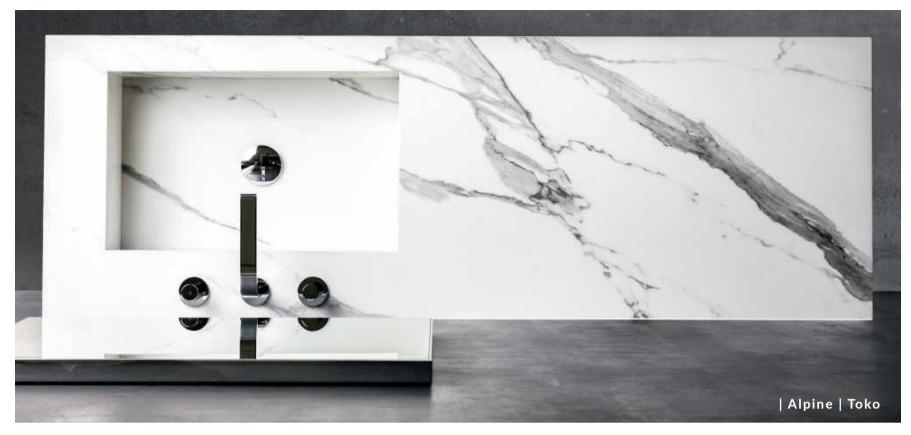

-000-

Inspired by the understated beauty of the Japanese aesthetic, Toko's sleek lines are the perfect complement to a contemporary bathroom retreat. Available in four distinct finishes – Chrome, Brushed Nickel, Lacquered Zanzibar and PVD Gold – the Toko collection includes basin, bath and shower mixers, shower heads and a wide range of accessories. Complete the look with the soft curves of the Toko washbasin, WC and bidet, all in white ceramic.

The ultimate in hotel-chic, the Alpine range is a versatile solution designed to work across diverse design aesthetics, from Modern Minimalist through to Maximalist Opulence. With no less than 26 basins, four counter shelf options in different sizes and eight different finishes to choose from, Alpine allows you to create the ultimate luxury bathroom to your unique specifications. As durable as it is beautiful, the range features reinforced joints for superior load bearing capacity and a made-to-fit bracket for easy 'handin-glove' installation. With each piece handmade to order by skilled artisans, superior attention to detail comes through, with the vein running through each tile matched exactly during the cutting process for a seamless effect.