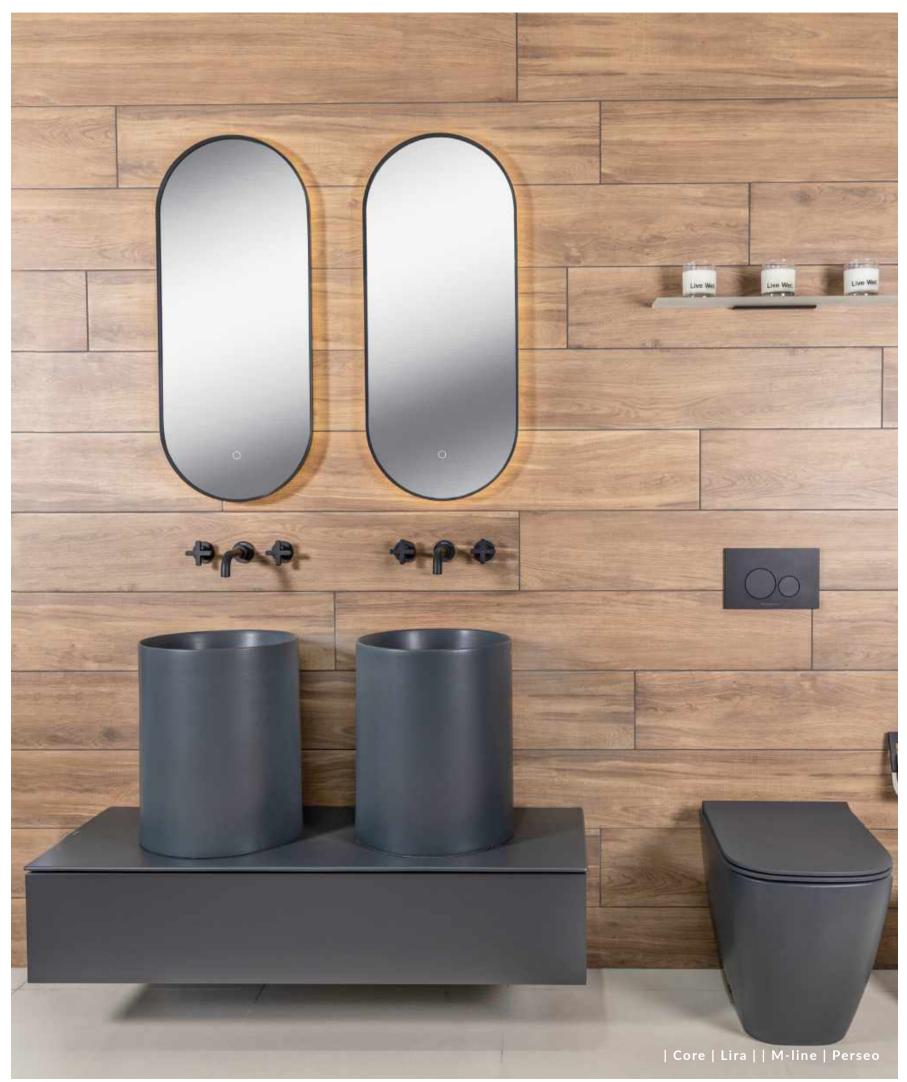

-- M-LINE --

The contemporary M-Line collection has been perennially popular since it was first introduced by BAGNODESIGN several years ago. With new products added to the range annually to ensure it continues to work across a wide range of on-trend looks, M-Line is as versatile as it is durable. Offered in a range of finishes to make it compatible with different signature styles, choose from M-Line brassware in Chrome, Lacquered Zanzibar, Brushed Nickel, Matt Black or Brushed Copper for a look as unique as you are.