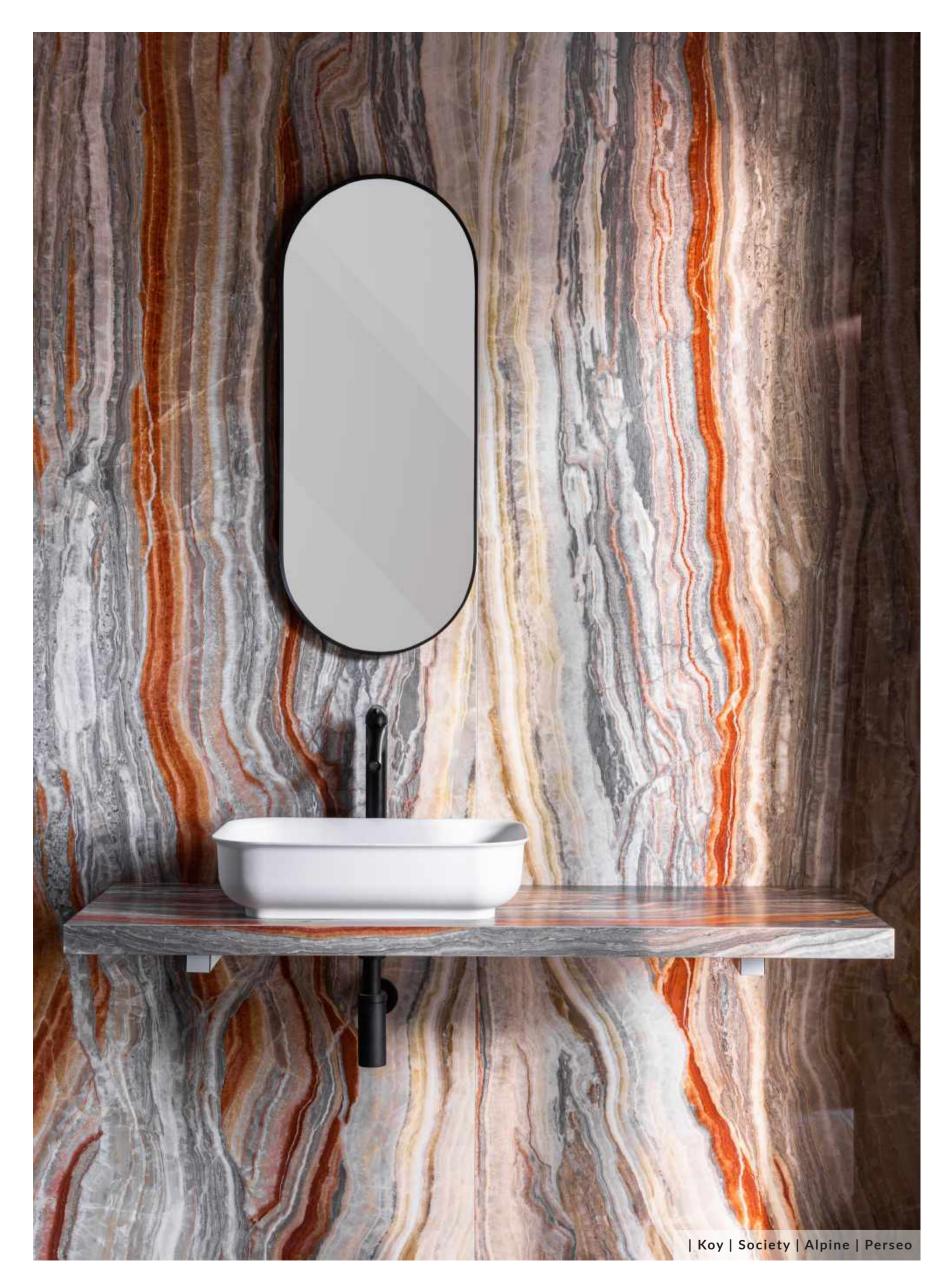

The ultimate in hotel-chic, the Alpine range is a versatile solution designed to work across diverse design aesthetics, from Modern Minimalist through to Maximalist Opulence. With no less than 26 basins, four counter shelf options in different sizes and eight different finishes to choose from, Alpine allows you to create the ultimate luxury bathroom to your unique specifications. As durable as it is beautiful, the range features reinforced joints for superior load bearing capacity and a made-to-fit bracket for easy 'handin-glove' installation. With each piece handmade to order by skilled artisans, superior attention to detail comes through, with the vein running through each tile matched exactly during the cutting process for a seamless effect.