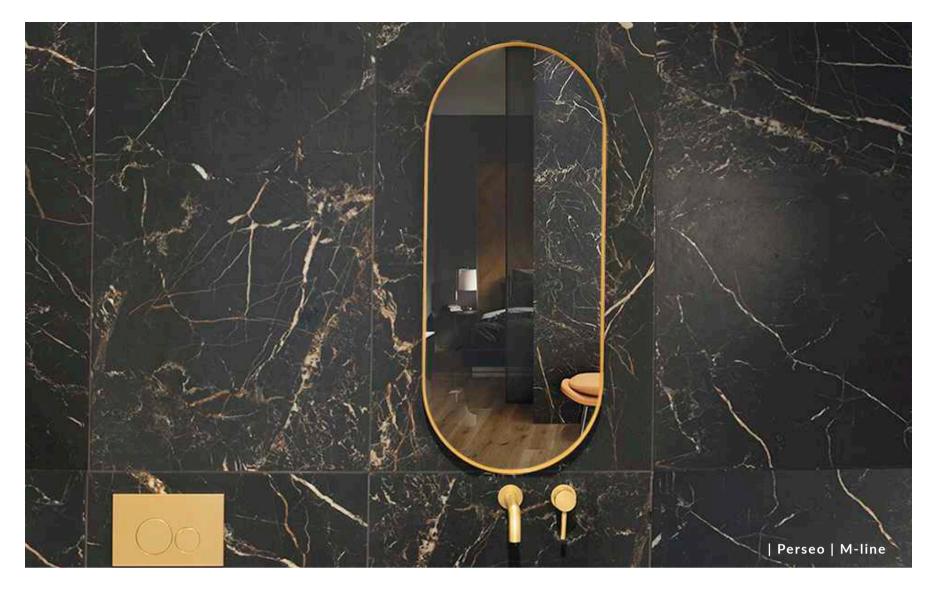

-- M-LINE --

The contemporary M-Line collection has been perennially popular since it was first introduced by BAGNODESIGN several years ago. With new products added to the range annually to ensure it continues to work across a wide range of on-trend looks, M-Line is as versatile as it is durable. Offered in a range of finishes to make it compatible with different signature styles, choose from M-Line brassware in Chrome, Lacquered Zanzibar, Brushed Nickel, Matt Black or Brushed Copper for a look as unique as you are.

A perfectly placed bathroom mirror amplifies aesthetic impact whilst reflecting light to make your bathroom look more spacious. Opt for a mirror with integrated lighting for functionality, or a backlit mirror to add drama and an extra wash of illumination. From circular contours, geo forms and rectangular shapes, our collection features a choice of different designs and sizes that work well in contemporary and classically-styled bathroom spaces, with a range of finishes to complement your brassware.