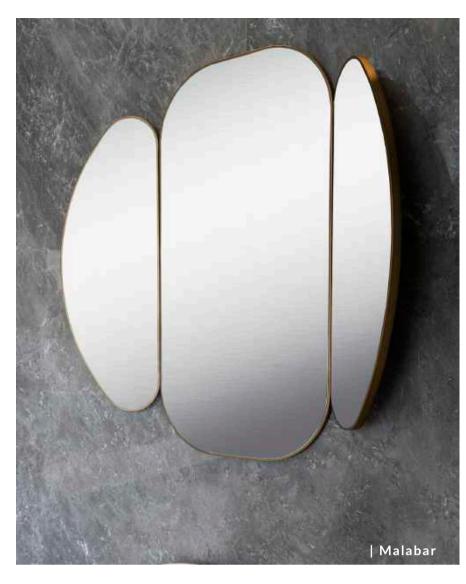

A perfectly placed bathroom mirror amplifies aesthetic impact whilst reflecting light to make your bathroom look more spacious. Opt for a mirror with integrated lighting for functionality, or a backlit mirror to add drama and an extra wash of illumination. From circular contours, geo forms and rectangular shapes, our collection features a choice of different designs and sizes that work well in contemporary and classically-styled bathroom spaces, with a range of finishes to complement your brassware.