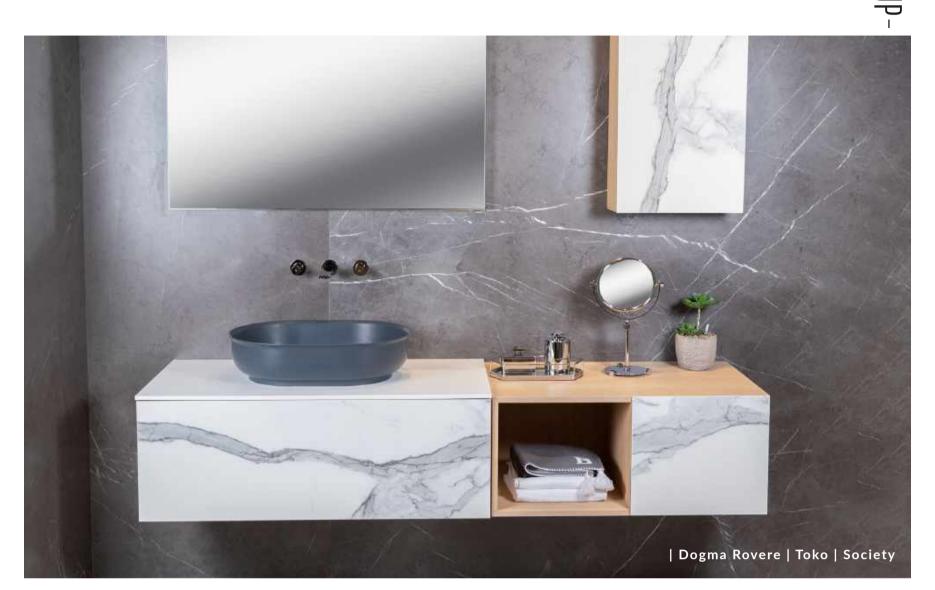

-000-

Inspired by the understated beauty of the Japanese aesthetic, Toko's sleek lines are the perfect complement to a contemporary bathroom retreat. Available in four distinct finishes – Chrome, Brushed Nickel, Lacquered Zanzibar and PVD Gold – the Toko collection includes basin, bath and shower mixers, shower heads and a wide range of accessories. Complete the look with the soft curves of the Toko washbasin, WC and bidet, all in white ceramic.