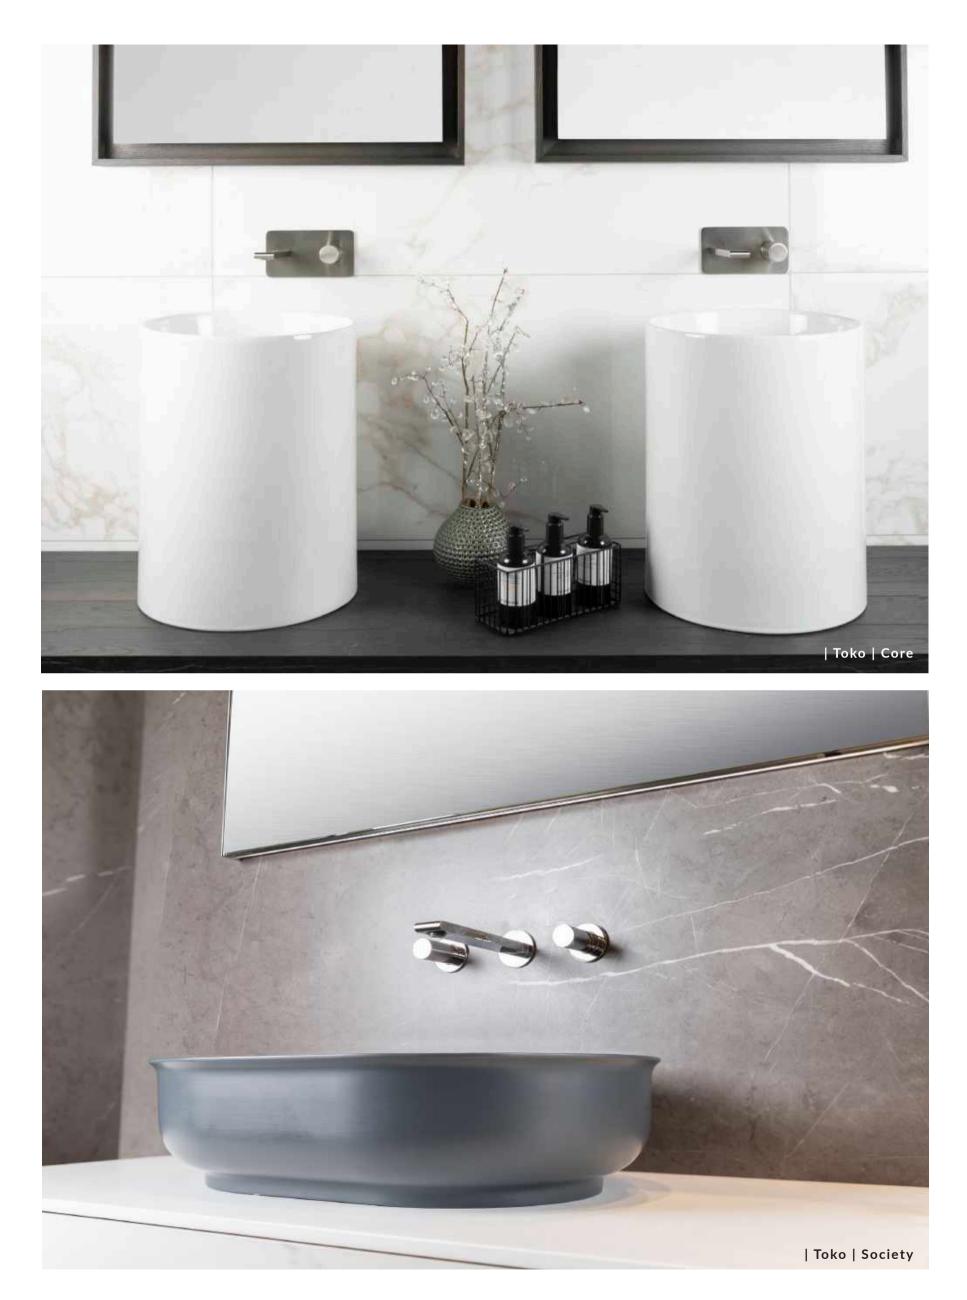

-000-

Inspired by the understated beauty of the Japanese aesthetic, Toko's sleek lines are the perfect complement to a contemporary bathroom retreat. Available in four distinct finishes – Chrome, Brushed Nickel, Lacquered Zanzibar and PVD Gold – the Toko collection includes basin, bath and shower mixers, shower heads and a wide range of accessories. Complete the look with the soft curves of the Toko washbasin, WC and bidet, all in white ceramic.