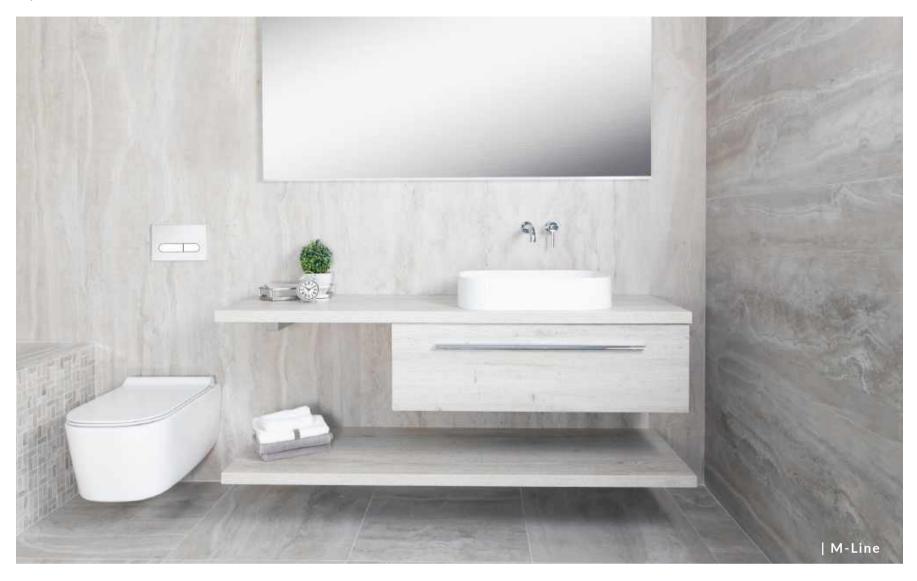

-- M-LINE --

The contemporary M-Line collection has been perennially popular since it was first introduced by BAGNODESIGN several years ago. With new products added to the range annually to ensure it continues to work across a wide range of on-trend looks, M-Line is as versatile as it is durable. Offered in a range of finishes to make it compatible with different signature styles, choose from M-Line brassware in Chrome, Lacquered Zanzibar, Brushed Nickel, Matt Black or Brushed Copper for a look as unique as you are.