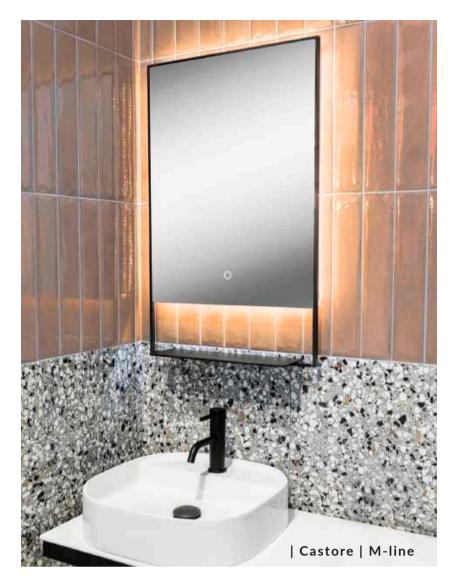

A perfectly placed bathroom mirror amplifies aesthetic impact whilst reflecting light to make your bathroom look more spacious. Opt for a mirror with integrated lighting for functionality, or a backlit mirror to add drama and an extra wash of illumination. From circular contours, geo forms and rectangular shapes, our collection features a choice of different designs and sizes that work well in contemporary and classically-styled bathroom spaces, with a range of finishes to complement your brassware.