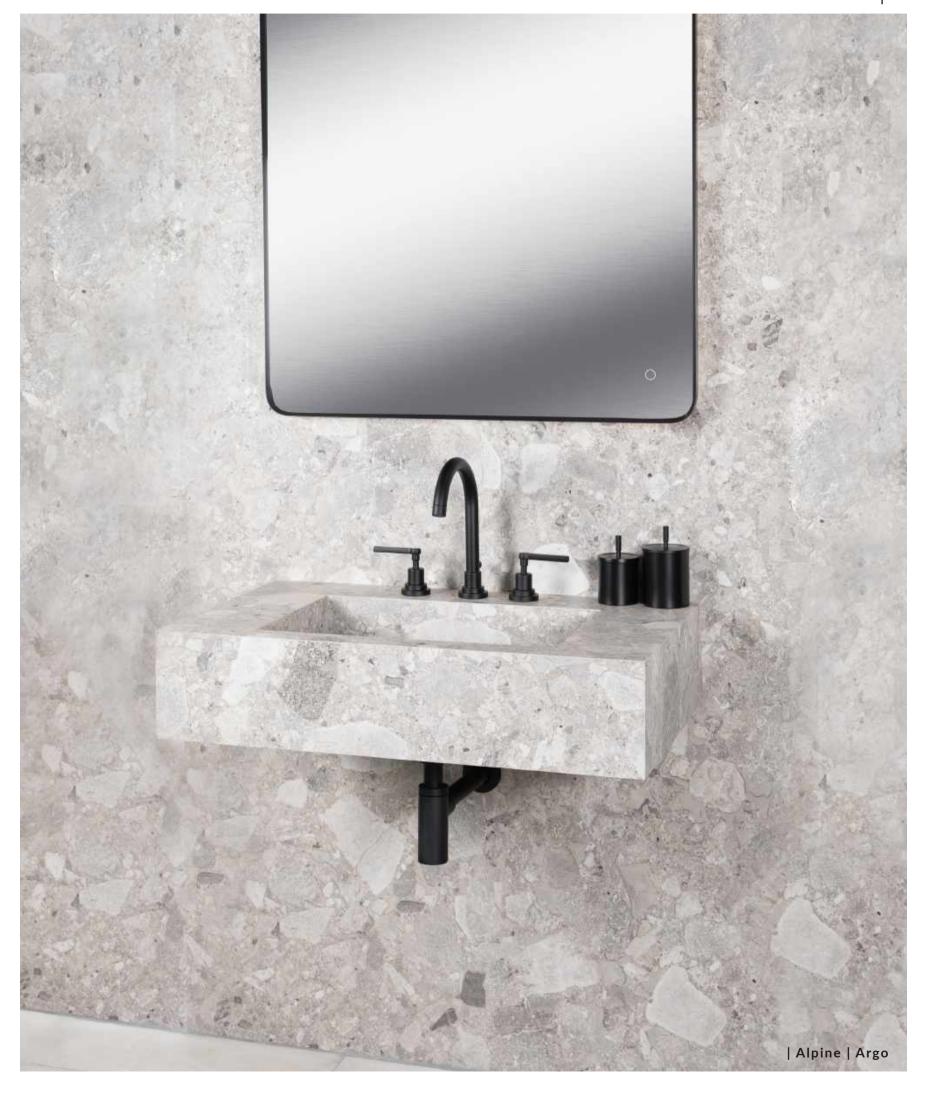

The ultimate in hotel-chic, the Alpine range is a versatile solution designed to work across diverse design aesthetics, from Modern Minimalist through to Maximalist Opulence. With no less than 26 basins, four counter shelf options in different sizes and eight different finishes to choose from, Alpine allows you to create the ultimate luxury bathroom to your unique specifications. As durable as it is beautiful, the range features reinforced joints for superior load bearing capacity and a made-to-fit bracket for easy 'handin-glove' installation. With each piece handmade to order by skilled artisans, superior attention to detail comes through, with the vein running through each tile matched exactly during the cutting process for a seamless effect.