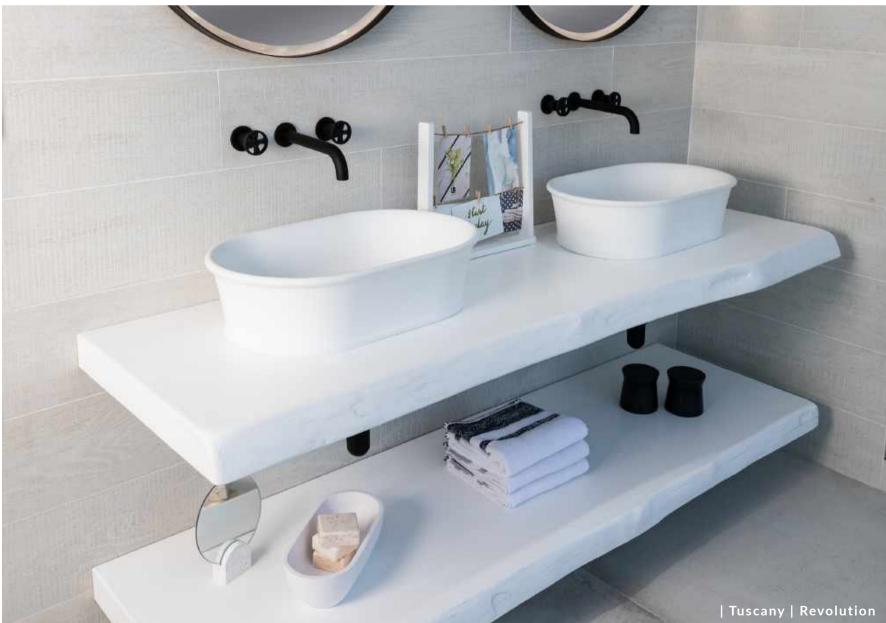

**REVOLUTION-**

A Revolution in bathroom styling, our industrial-inspired collection combines directional design with expert craftmanship and exquisite detailing. With beautiful brassware in five different finishes, the Revolution range is guaranteed to infuse your space with edgy, on-trend style.

Unique yet incredibly versatile, the Revolution brassware collection comprises a choice of basin, bath and shower mixers, valves and shower slide rails, all available in Anthracite, Lacquered Zanzibar, Matt Black, Brushed Nickel or Chrome finishes. For added retro appeal, complete the look with the distinctive contours of the Revolution reversible countertop sink in black or white ceramic.