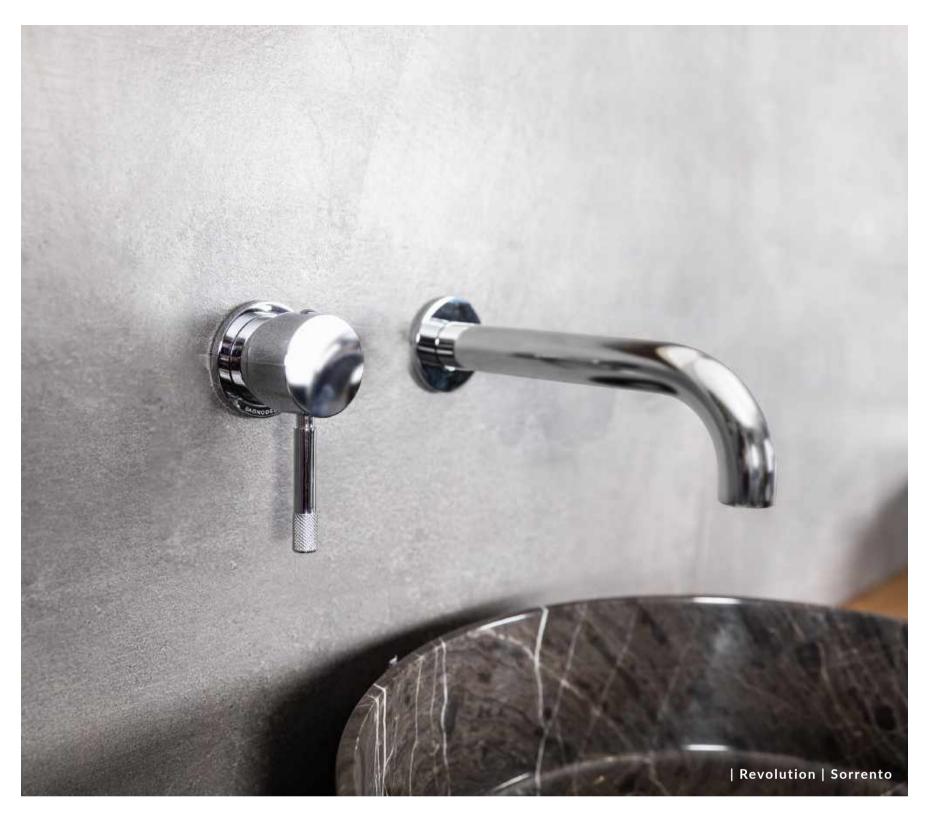

**REVOLUTION-**

A Revolution in bathroom styling, our industrial-inspired collection combines directional design with expert craftmanship and exquisite detailing. With beautiful brassware in five different finishes, the Revolution range is guaranteed to infuse your space with edgy, on-trend style.

Unique yet incredibly versatile, the Revolution brassware collection comprises a choice of basin, bath and shower mixers, valves and shower slide rails, all available in Anthracite, Lacquered Zanzibar, Matt Black, Brushed Nickel or Chrome finishes. For added retro appeal, complete the look with the distinctive contours of the Revolution reversible countertop sink in black or white ceramic.