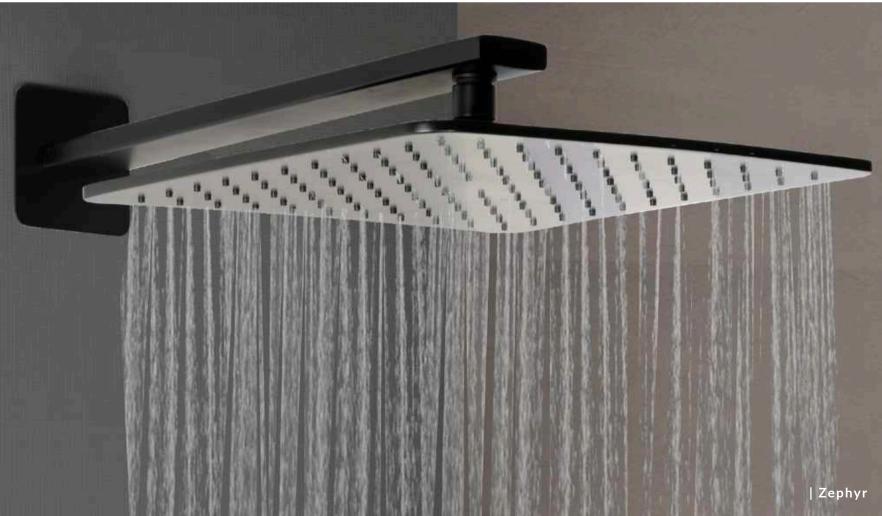

Delivering a fresh perspective to bathroom design with strong angular lines and directional styling, Zephyr is the ideal choice for an ultra-modern bathroom aesthetic. Coordinating brassware, sanitaryware and accessories makes it easy to achieve a standout look: opt for Zephyr brassware in a Matt Black finish for striking minimalism, a Chrome finish for a Scandi vibe, or PVD Gold to switch it up to ultra-luxe.