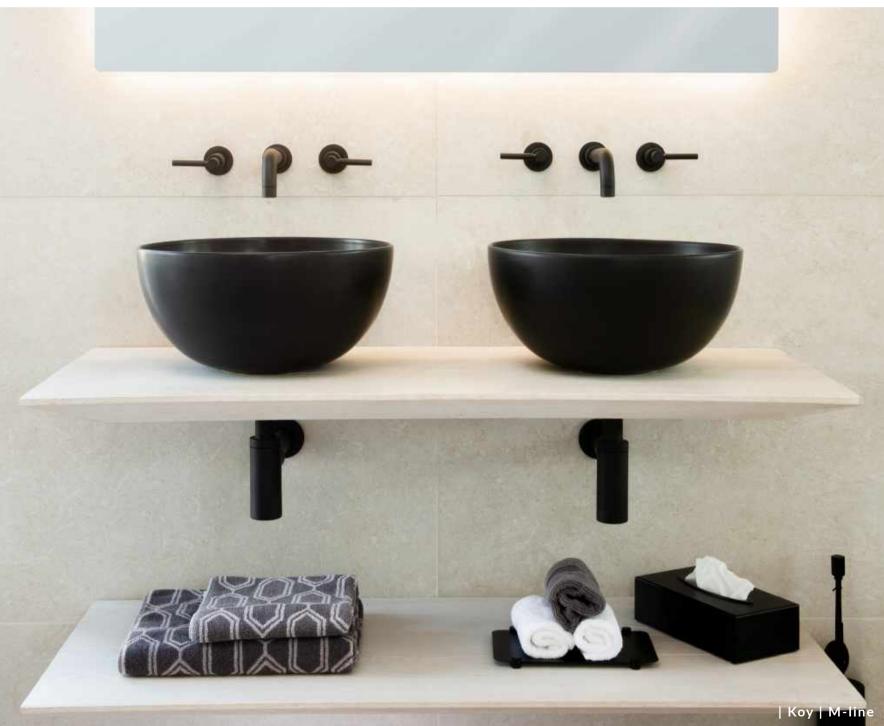

The sculptural simplicity of Koy infuses contemporary bathroom spaces with effortless elegance. Sleek lines and soft curves combine for timeless style; try Koy brassware in Matt Black, Chrome or Brushed Nickel with a Koy ceramic basin, available in a wide range of colours including Matt Black, Matt White, Matt Grey, Matt Pink and Matt Green, for seriously on-trend styling.

-- M-LINE --

The contemporary M-Line collection has been perennially popular since it was first introduced by BAGNODESIGN several years ago. With new products added to the range annually to ensure it continues to work across a wide range of on-trend looks, M-Line is as versatile as it is durable. Offered in a range of finishes to make it compatible with different signature styles, choose from M-Line brassware in Chrome, Lacquered Zanzibar, Brushed Nickel, Matt Black or Brushed Copper for a look as unique as you are.