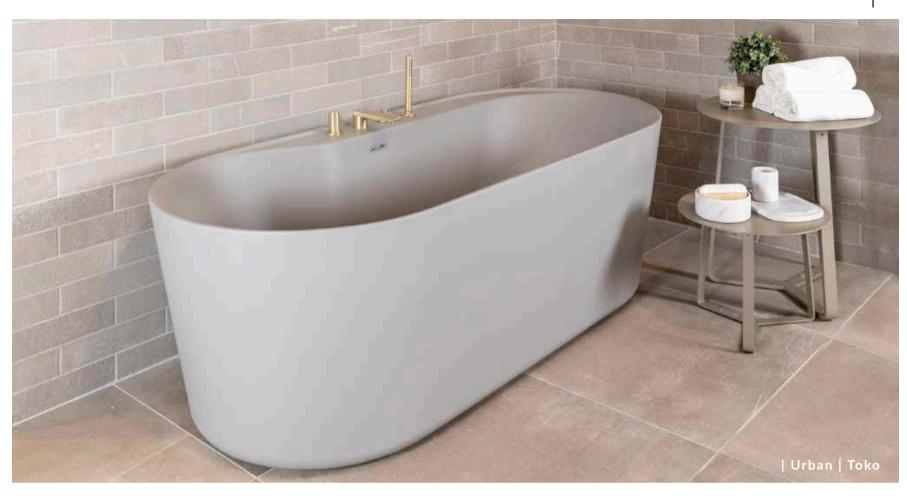

-000-

Inspired by the understated beauty of the Japanese aesthetic, Toko's sleek lines are the perfect complement to a contemporary bathroom retreat. Available in four distinct finishes – Chrome, Brushed Nickel, Lacquered Zanzibar and PVD Gold – the Toko collection includes basin, bath and shower mixers, shower heads and a wide range of accessories. Complete the look with the soft curves of the Toko washbasin, WC and bidet, all in white ceramic.

- BATHING -

The ultimate ingredient for a bathroom that evokes hotel-style luxury, a freestanding bathtub is a stunning focal point that works with any aesthetic whilst enabling unique layouts and creative configurations. Designed for deep soaking, a freestanding tub turns a bathroom into an inviting retreat, a private space to relax, recharge and forget about the stresses of the day.