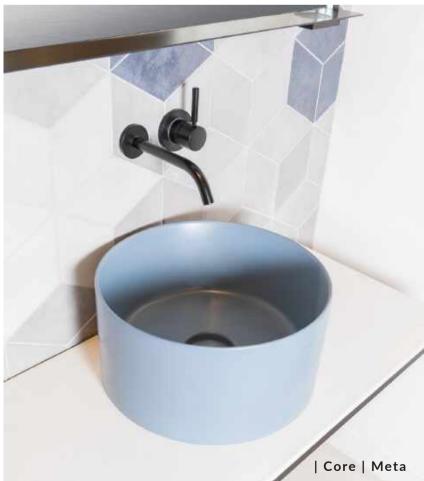

-000-

Inspired by the understated beauty of the Japanese aesthetic, Toko's sleek lines are the perfect complement to a contemporary bathroom retreat. Available in four distinct finishes – Chrome, Brushed Nickel, Lacquered Zanzibar and PVD Gold – the Toko collection includes basin, bath and shower mixers, shower heads and a wide range of accessories. Complete the look with the soft curves of the Toko washbasin, WC and bidet, all in white ceramic.