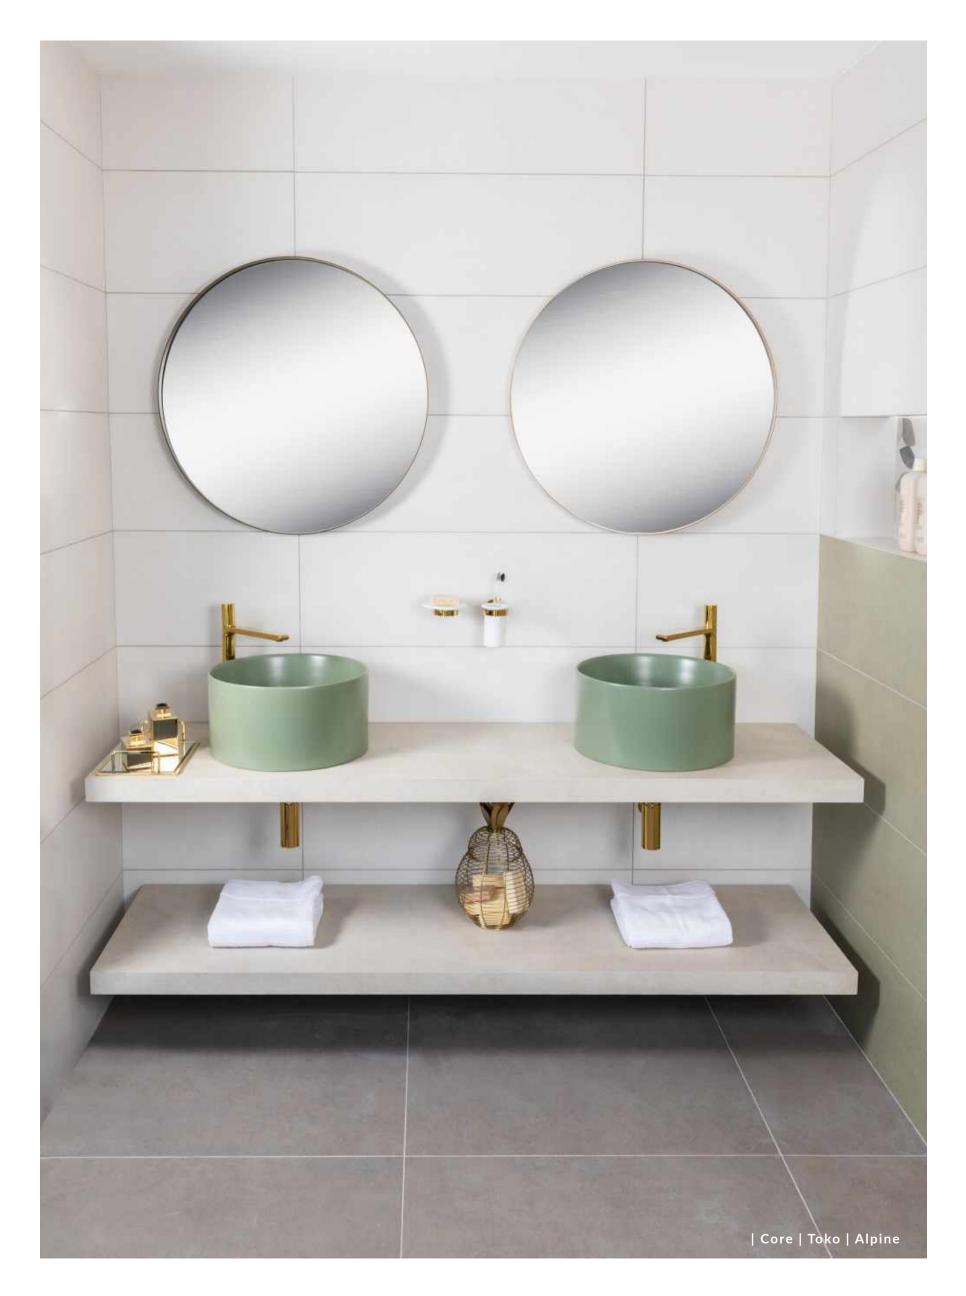

-000-

Inspired by the understated beauty of the Japanese aesthetic, Toko's sleek lines are the perfect complement to a contemporary bathroom retreat. Available in four distinct finishes – Chrome, Brushed Nickel, Lacquered Zanzibar and PVD Gold – the Toko collection includes basin, bath and shower mixers, shower heads and a wide range of accessories. Complete the look with the soft curves of the Toko washbasin, WC and bidet, all in white ceramic.

The ultimate in hotel-chic, the Alpine range is a versatile solution designed to work across diverse design aesthetics, from Modern Minimalist through to Maximalist Opulence. With no less than 26 basins, four counter shelf options in different sizes and eight different finishes to choose from, Alpine allows you to create the ultimate luxury bathroom to your unique specifications. As durable as it is beautiful, the range features reinforced joints for superior load bearing capacity and a made-to-fit bracket for easy 'handin-glove' installation. With each piece handmade to order by skilled artisans, superior attention to detail comes through, with the vein running through each tile matched exactly during the cutting process for a seamless effect.