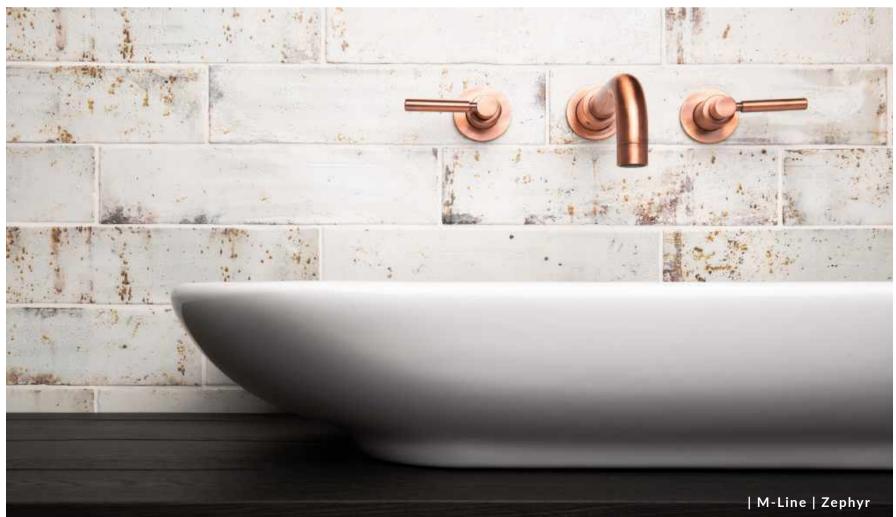

Delivering a fresh perspective to bathroom design with strong angular lines and directional styling, Zephyr is the ideal choice for an ultra-modern bathroom aesthetic. Coordinating brassware, sanitaryware and accessories makes it easy to achieve a standout look: opt for Zephyr brassware in a Matt Black finish for striking minimalism, a Chrome finish for a Scandi vibe, or PVD Gold to switch it up to ultra-luxe.