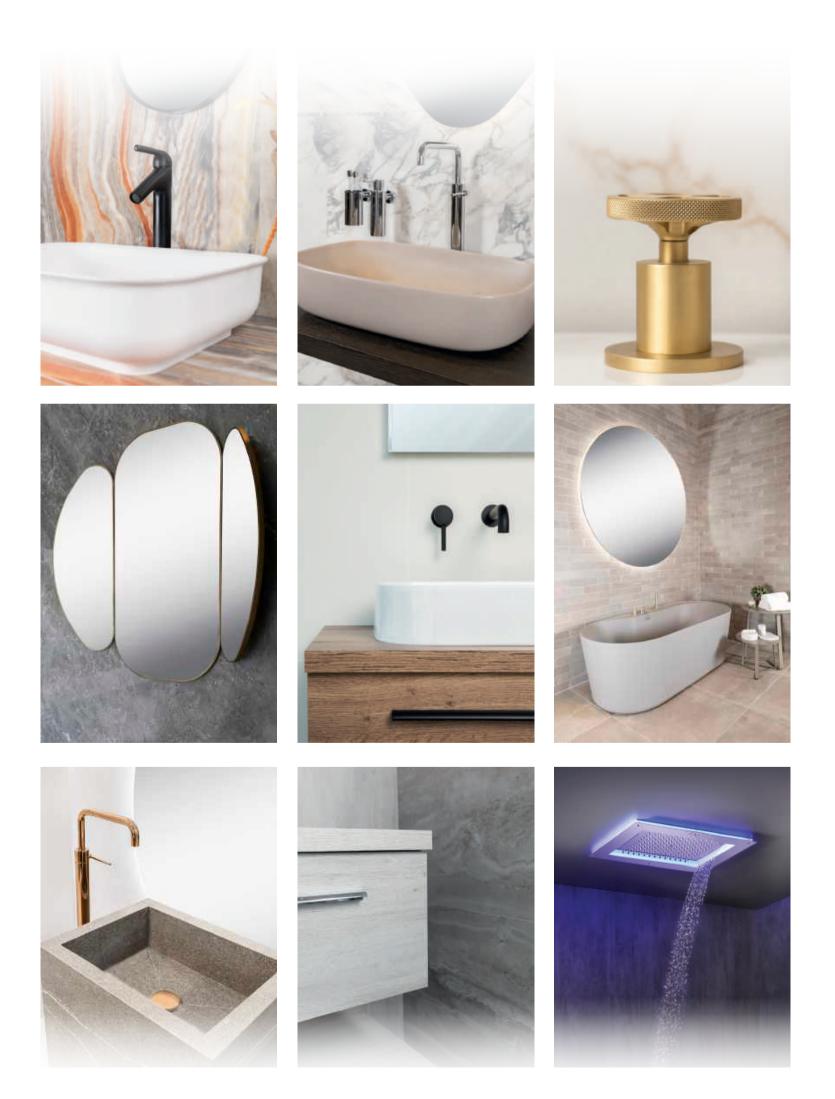

- BATHING -

The ultimate ingredient for a bathroom that evokes hotel-style luxury, a freestanding bathtub is a stunning focal point that works with any aesthetic whilst enabling unique layouts and creative configurations. Designed for deep soaking, a freestanding tub turns a bathroom into an inviting retreat, a private space to relax, recharge and forget about the stresses of the day.

A perfectly placed bathroom mirror amplifies aesthetic impact whilst reflecting light to make your bathroom look more spacious. Opt for a mirror with integrated lighting for functionality, or a backlit mirror to add drama and an extra wash of illumination. From circular contours, geo forms and rectangular shapes, our collection features a choice of different designs and sizes that work well in contemporary and classically-styled bathroom spaces, with a range of finishes to complement your brassware.