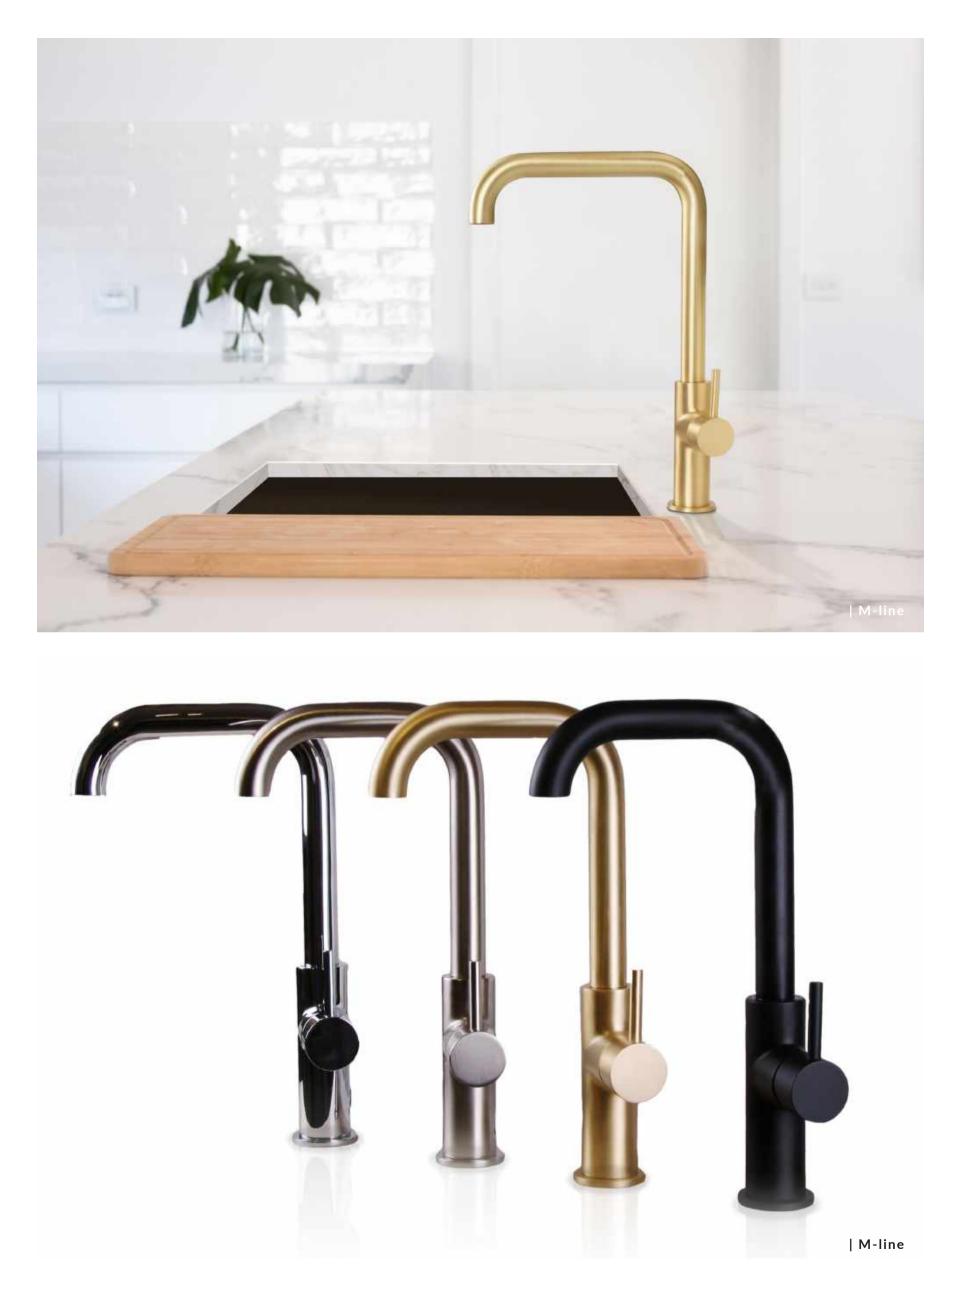

-- M-LINE --

The contemporary M-Line collection has been perennially popular since it was first introduced by BAGNODESIGN several years ago. With new products added to the range annually to ensure it continues to work across a wide range of on-trend looks, M-Line is as versatile as it is durable. Offered in a range of finishes to make it compatible with different signature styles, choose from M-Line brassware in Chrome, Lacquered Zanzibar, Brushed Nickel, Matt Black or Brushed Copper for a look as unique as you are.