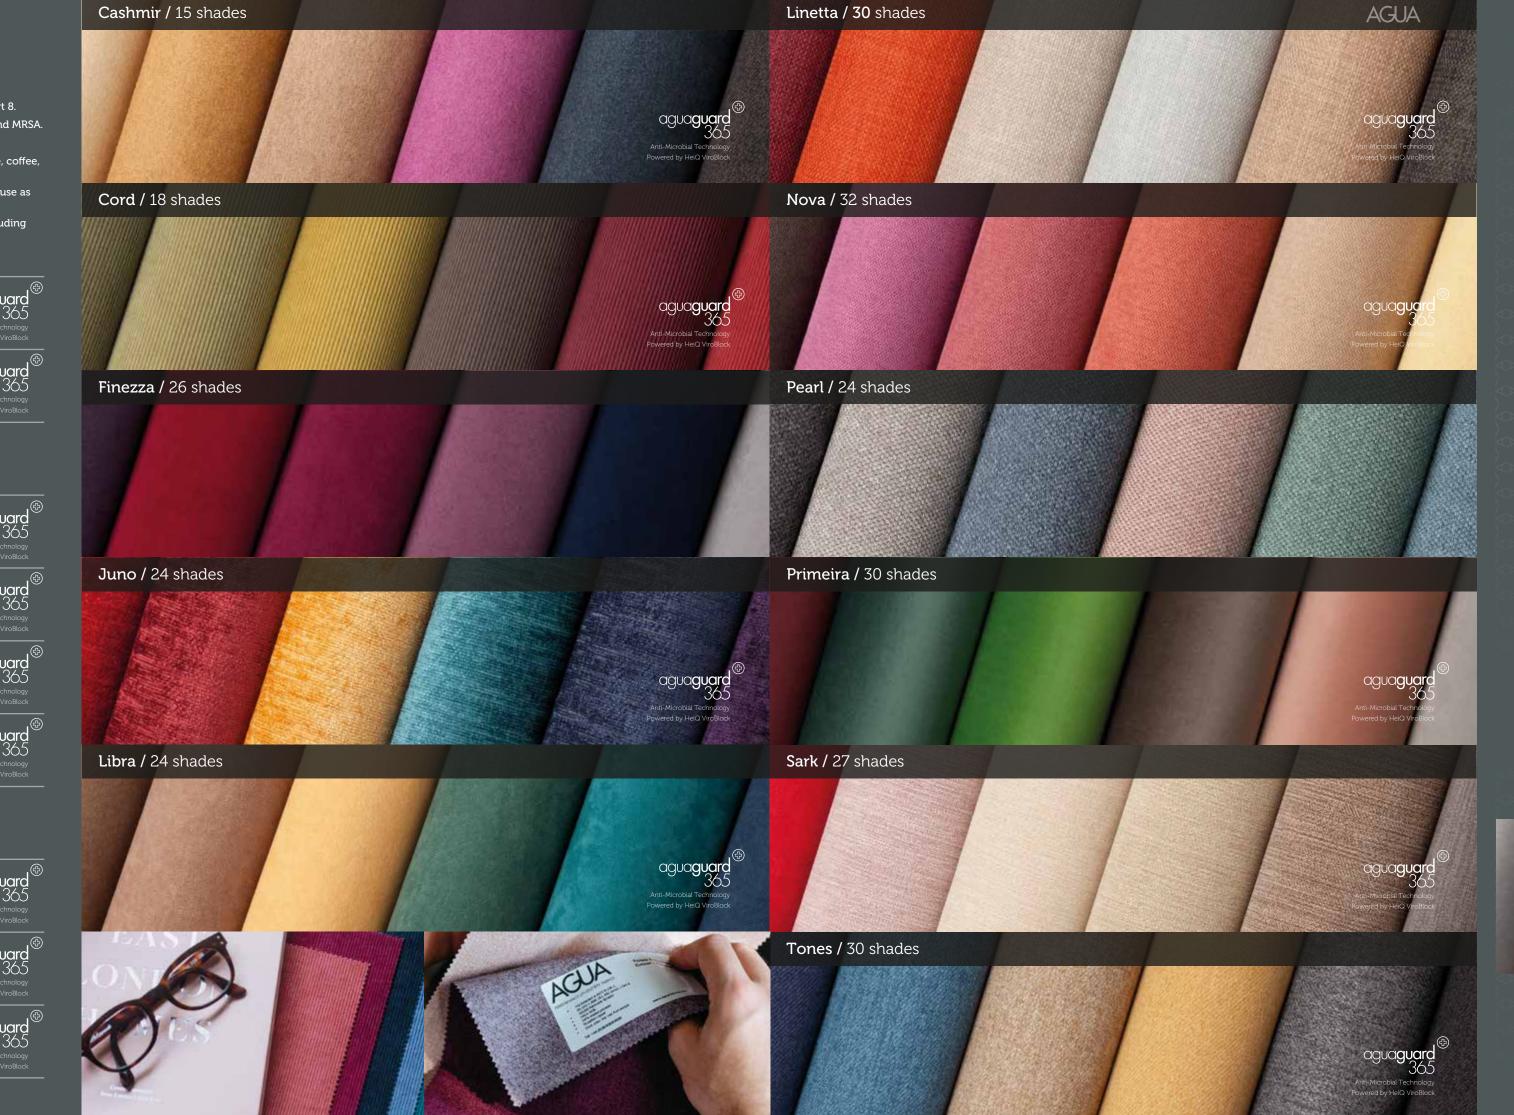

# Soft Fabric Collections

Fabric selections from these Agua ranges: Cashmir, Cord, Finezza, Juno, Libra, Linetta, Nova, Pearl, Primeira, Sark, Tones.

# Soft Fabric Collections

This is only a small selection of our complete range of over 900 performance upholstery fabrics.

This shade card is a compilation of Agua Fabrics main soft fabric products, brought together for easy reference to help customers see a broad selection of our ranges in one place.

|                | Stain resistant           | Excellent stain removal has been observed for grease, ink, blood, urine, coffee, iodine, betadine, ketchup, chewing gum, chocolate, grape juice.       |                                                        |  |
|----------------|---------------------------|--------------------------------------------------------------------------------------------------------------------------------------------------------|--------------------------------------------------------|--|
|                | Applications              | Indoor use only. Avoid outdoor / conservatories uses. Not suitable for use as removeable loose covers.                                                 |                                                        |  |
|                | agua <b>guard</b><br>365  | (Powered by HeiQ ViroBlock) <b>Effective against bacteria and viruses including</b> Covid-19, Salmonella, E Coli and MRSA. Resistant to fungal growth. |                                                        |  |
| Collection     |                           |                                                                                                                                                        |                                                        |  |
| Cashmir        | Martindale                | Severe Contract > 100,000.                                                                                                                             | agua <b>guard</b>                                      |  |
|                | Composition               | 100% treated polyester.                                                                                                                                | 365                                                    |  |
|                | Weight<br>Width           | 370gsm ±5%.<br>140cm (55″) wide.                                                                                                                       | Anti-Microbial Technology<br>Powered by HeiQ ViroBlock |  |
| Cord           | <br>Martindale            | Severe Contract > 60,000.                                                                                                                              |                                                        |  |
|                | Composition               | 100% treated polyester.                                                                                                                                | agua <b>guard</b><br>345                               |  |
|                | Weight                    | 500gsm <u>+</u> 5%.                                                                                                                                    | Anti-Microbial Technology                              |  |
|                | Width<br>————             | 142cm (56") wide.                                                                                                                                      | Powered by HeiQ ViroBlock                              |  |
| Finezza        | Martindale                | Severe Contract > 85,000.                                                                                                                              |                                                        |  |
|                | Composition<br>Weight     | 100% treated polyester.                                                                                                                                |                                                        |  |
|                | Weight<br>Width           | 600gsm ±5%.<br>140cm (55") wide.                                                                                                                       |                                                        |  |
|                | <br>Martindale            | Severe Contract > 50,000.                                                                                                                              |                                                        |  |
| Juno           | Composition               | 100% treated polyester.                                                                                                                                | agua <b>guard</b>                                      |  |
|                | Weight                    | 500gsm ±5%.                                                                                                                                            | 365                                                    |  |
|                | Width                     | 140cm (53") wide.                                                                                                                                      | Anti-Microbial Technology<br>Powered by HeiQ ViroBlock |  |
| <br>Libra      | <br>Martindale            | Severe Contract > 100,000.                                                                                                                             |                                                        |  |
| Bibia          | Composition               | 100% treated polyester.                                                                                                                                | agua <b>guard</b>                                      |  |
|                | Weight                    | 300gsm <u>+</u> 5%.                                                                                                                                    | Anti-Microbial Technology                              |  |
|                | Width                     | 142cm (56") wide.                                                                                                                                      | Powered by HeiQ ViroBlock                              |  |
| Linetta        | Martindale                | Severe Contract > 100,000.                                                                                                                             | agua <b>guard</b>                                      |  |
|                | Composition               | 100% treated polyester.                                                                                                                                | 365                                                    |  |
|                | Weight                    | 370gsm <u>+</u> 5%.                                                                                                                                    | Anti-Microbial Technology                              |  |
|                | Width<br>                 | 140cm (55 <sup>*</sup> ) wide.                                                                                                                         | Powered by HeiQ ViroBlock                              |  |
| Nova           | Martindale                | Severe Contract > 100,000.                                                                                                                             | agua <b>guard</b>                                      |  |
|                | Composition               | 100% treated polyester.                                                                                                                                | 365                                                    |  |
|                | Weight<br>Width           | 400gsm ±5%.<br>145cm (57 <sup>"</sup> ) wide.                                                                                                          | Anti-Microbial Technology<br>Powered by HeiQ ViroBlock |  |
| —————<br>Pearl | <br>Martindale            | Severe Contract > 50,000.                                                                                                                              |                                                        |  |
| reart          | Composition               | 100% treated polyester.                                                                                                                                |                                                        |  |
|                | Weight                    | 600gsm <u>+</u> 5%.                                                                                                                                    |                                                        |  |
|                | Width                     | 140cm (55 <sup>°</sup> ) wide.                                                                                                                         |                                                        |  |
| Primeira       | Martindale                | Severe Contract > 150,000.                                                                                                                             | agua <b>guard</b>                                      |  |
|                | Composition               | 100% treated polyester.                                                                                                                                | 365                                                    |  |
|                | Weight<br>Width           | 450gsm ±5%.<br>140cm (55 <sup>*</sup> ) wide.                                                                                                          | Anti-Microbial Technology<br>Powered by HeiQ ViroBlock |  |
|                |                           |                                                                                                                                                        |                                                        |  |
| Sark           | Martindale<br>Composition | Severe Contract > 70,000.<br>88% Treated polyester, 12%Treated Nylon.                                                                                  | agua <b>guard</b>                                      |  |
|                | Weight                    | 300gsm ±5%.                                                                                                                                            | 365                                                    |  |
|                | Width                     | 143cm (56 <sup>°</sup> ) wide.                                                                                                                         | Anti-Microbial Technology<br>Powered by HeiQ ViroBlock |  |
| Tones          | Martindale                | Severe Contract > 100,000.                                                                                                                             |                                                        |  |
|                | Composition               | 100% treated polyester.                                                                                                                                | agua <b>guard</b><br>365                               |  |
|                | Weight                    | 430gsm ±5%.                                                                                                                                            | Anti-Microbial Technology                              |  |
|                | Width                     | 140cm (55 <sup>"</sup> ) wide.                                                                                                                         | Powered by HeiQ ViroBlock                              |  |